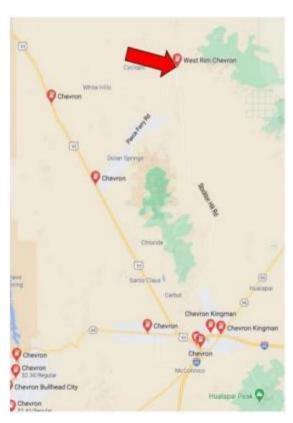

## OUTING INFO

#### NO OUTING

Meet at the Chevron gas station at the corner of Stockton Hill Road and Pierce Ferry Road