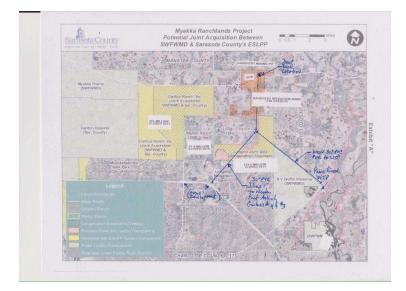

# 300-mile Antioxidant pipeline solves Florida North South Water Conflict submitted to FDOT in 2014 on file

Local Peace River Manasota Water Supply Infrastructure adjacent to Daughtrey and Gilberti Lands used ELAPP in Sarasota, Peace River Manasota Water Supply Authority, SWFWMD and Florida Forever Trust Funds with Carlton, Walton and Longino to hide this Resource and build unnecessary RV Griffin Reservoir on this Map

Four county commissioners via Sarasota, Desoto, Charlotte and Manatee County own this Regional system.

Unique Alkaline Mineral Spring Water Readings tied to Secret Underground Ocean isolated under Daughtrey and Gilberti Sarasota lands hidden by SWFWMD, Sarasota-Charlotte-Desoto county, Peace River Manasota Lawyer, Engineers and consultants and EPA