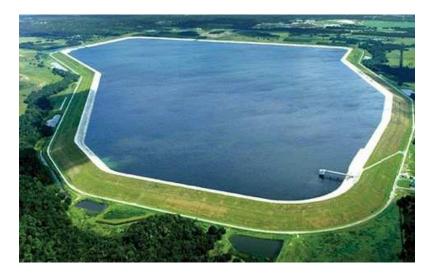

ZIKA Pond Reservoirs built to Hide Secret Underground River of Spring Water to fill Cancer Centers using a Lower Level of Service in the Swamp subject to Pesticide plans, drone attacks pursuant to Stafford Act 6.11

- 3. EPA has a Duty to inspect this Unique wonder of the World that shows Mankind how to find the rest hidden across America, such as near Flint Michigan, the Tri-State Florida Water War in Alabama-Georgia region and even near Washinton DC at the Chesapeak impact crator.
- 4. A large \$500 million reservoir (RV Griffin) was installed and a 20mile 42inch Water main by Southwest Florida Water Management (SWFWMD), Peace River Manasota Water Supply Authority (PRMWA) stole 50 states of Grant money by to hide a secret underground Alkaline River tied to an Ocean under Joe Gilberti's land and Cecil Daughtrey lands with unlimited Cancer slowing ready to drink Spring Water after Hurricane Charlie. Southwest Florida Water Management and Sarasota county gave Florida Forever Trust funds to Longino, Carlton and Walton Ranches along the this improvement who also have known of this secret underground River as these families have grown up for generations together and the Well accessing the Secret isolated river was dug in 1969 and had a WUP with SWFWMD for since 2001. These SWFWMD Reservoirs like RV Griffin are essentially high maintenance ZIKA PONDS that we have permit plans showing to convert these potential Water supply terror attacks to a Power plant with our endless underground spring water resource, engineering plans and connection. This Reservoir extorted American Tax money for Power corps in the area like FPL, Duke Energy and PRECO while creating cancer clusters, death of Americans at the Tap to millions and a potential and above sky terror attack from Pesticide Planes at the Reservoir hidden in a Swamp of Trees where low flying plains and drones cannot be detected. See FEMA Stafford Act 6.11.
- 5. A simple Water health scan and pump report can verify this World Drinking Water resource in a few hours which eliminates billions of Tax dollars being wasted by SWFWMD, West Florida County commissioners, Peace river Manasota and Florida Forever Trust funds building these Poor Water Supply systems from Poor Water supply resources pursuant to FDEP 62-555 (310)