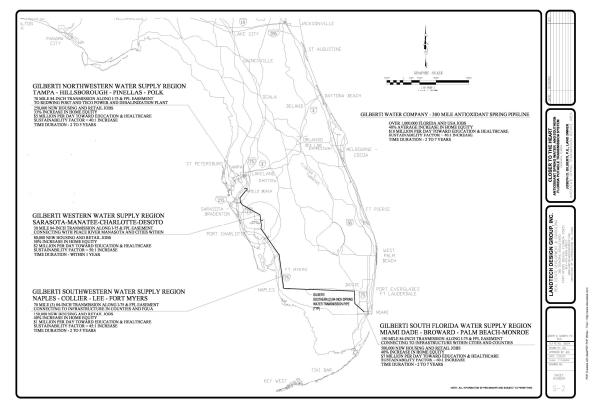

# 300-mile Antioxidant pipeline solves Florida North South Water Conflict submitted to FDOT in 2014 on file

Local Peace River Manasota Water Supply Infrastructure adjacent to Daughtrey and Gilberti Lands used ELAPP in Sarasota, Peace River Manasota Water Supply Authority, SWFWMD and Florida Forever Trust Funds with Carlton, Walton and Longino to hide this Resource and build unnecessary RV Griffin Reservoir on this Map