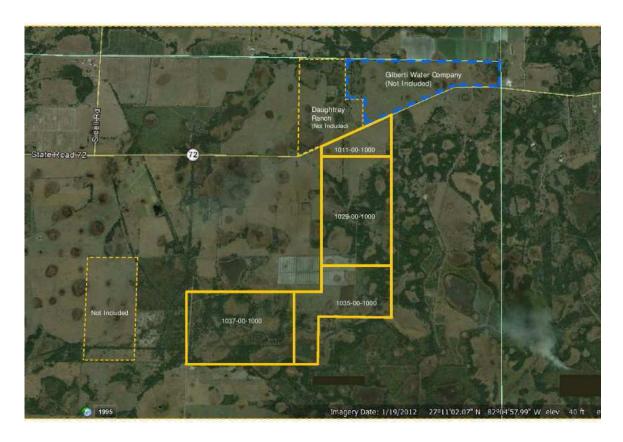

Daughtrey & Gilberti lands next to Peace River RV Griffin Reservoir located just south east in public record permit 5yrs. In the Mosaic Phosphate district with a Mining permit Gilberti obtained in 2009 for Sarasota Dr. William Sydney King MD at Sarasota Regional Hospital where many Doctors and Hospital foundations with Hedge funders are hiding it to KILL Citizens with Cancer Rates at the tap with SWFWMD and Peace River Manasota Water Supply boards and engineers for Medicaid Fraud Racketeering case underway.

1969 Floridan Well (Earth Coring) dug 1509' deep accessing Oceans beneath the Earth located at my Land at 9438 Daughtrey Road, Sarasota Florida 34266. This Well was hidden and in permit files for SWFWMD for decades