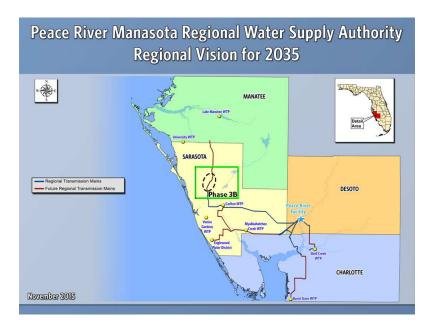

## 300-mile Antioxidant pipeline solves Florida North South Water Conflict submitted to FDOT in 2014 on file

Local Peace River Manasota Water Supply Infrastructure adjacent to Daughtrey and Gilberti Lands used ELAPP in Sarasota, Peace River Manasota Water Supply Authority, SWFWMD and Florida Forever Trust Funds with Carlton, Walton and Longino to hide this Resource and build unnecessary RV Griffin Reservoir on this Map

Peace River Manasota Water Supply System next to Daughtrey Lands hiding this Critical US Resource to fill Cancer Centers with US Families and Children from Radioactive Mosaic RED TIDE rivers water Supply

 ${\bf VERSUS} \\ {\bf Endless~less~expensive~Alkaline~Mineral~Spring~Water~Supply}$ 

Four county commissioners via Sarasota, Desoto, Charlotte and Manatee County own this Regional system.

Unique Alkaline Mineral Spring Water Readings tied to Secret Underground Ocean isolated under Daughtrey and Gilberti Sarasota lands hidden by SWFWMD, Sarasota-Charlotte-Desoto county, Peace River Manasota Lawyer, Engineers and consultants and EPA