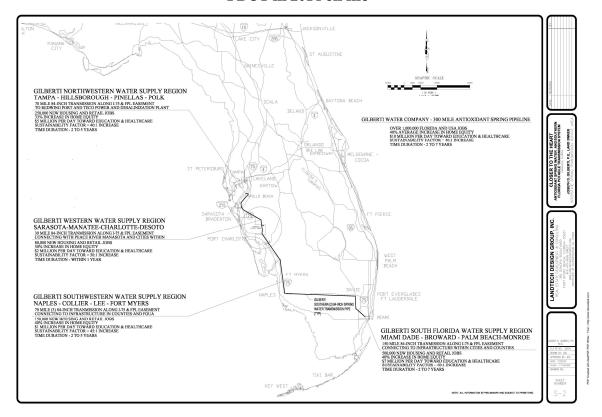

## 300-mile Antioxidant pipeline solves Florida North South Water Conflict submitted to FDOT in 2014 on file

Local Peace River Manasota Water Supply Infrastructure adjacent to Daughtrey and Gilberti Lands used ELAPP in Sarasota, Peace River Manasota Water Supply Authority, SWFWMD and Florida Forever Trust Funds with Carlton, Walton and Longino to hide this Resource and build unnecessary RV Griffin Reservoir on this Map