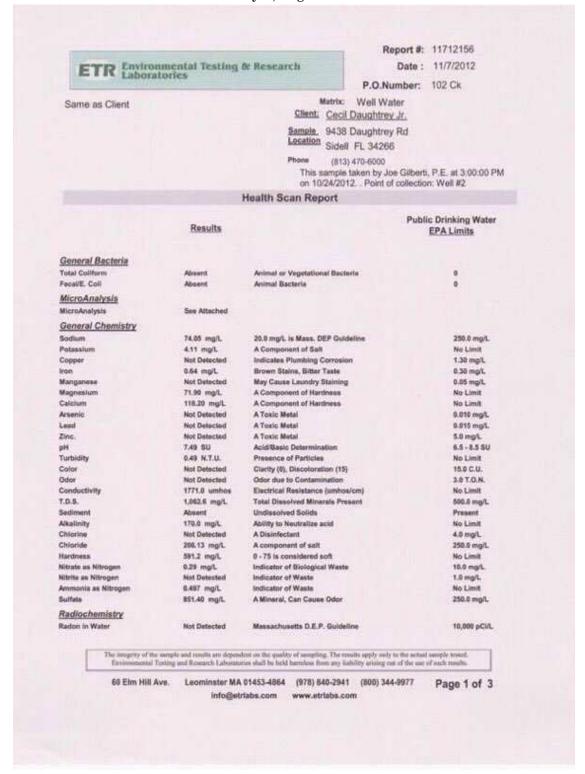

Universities across America in within a massive west Florida to south Florida Cancer cluster that ignores Raw Water Quality resources such as this 2000ft deep underground River in the Rocks showing a pH=7.49, Chlorides at 206mg/l, Calcium at 114mg/l, Magnesium at 78mg/l ready to drink Spring Water tied to a underground ocean. As a Professional Engineer for over 15yrs we ask the EPA and its consultants to come to our land, as will provide access to test this never seen on Earth Water Quality, perform pump report test and see the massive natural Frack past 1100 feet that yield tremendous flows that eliminate Water shortage issues, lowers water bills, cancer rates and provides enormous Sustainability to the Region.

 ${\bf VERSUS} \\ {\bf Endless~less~expensive~Alkaline~Mineral~Spring~Water~Supply}$ 

Four county commissioners via Sarasota, Desoto, Charlotte and Manatee County own this Regional system.

Unique Alkaline Mineral Spring Water Readings tied to Secret Underground Ocean isolated under Daughtrey and Gilberti Sarasota lands hidden by SWFWMD, Sarasota-Charlotte-Desoto county, Peace River Manasota Lawyer, Engineers and consultants and EPA