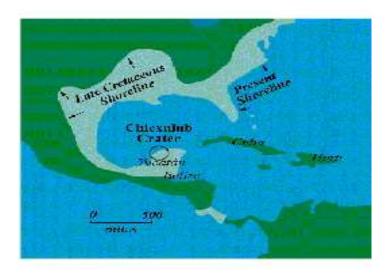

### **GILBERTI K-T HYPOTHESIS**

Yucatan Meteor Impact or K-T Event tilts Florida Platforms accessing Alkaline Spring Water Oceans beneath the Earth hidden 40yrs for Eugenics.