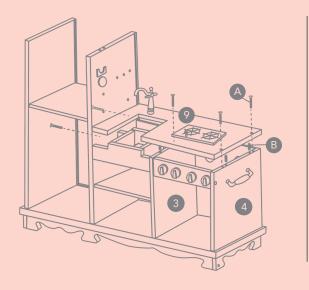

5 | Kiddery Toys - Wooden Kitchen Toy Product Manual

- Lay set on backside and place item 33/ sink assembly between 2 and 3 while also locking in shelf 14 with the B's.
- Connect item 2 to with B and screws A (may require 2 people)

Ax2

A-mmmmmm

Bx6

- Slide in shelf 13 between 1 and 2 and connect using screws A.
- Slide parts 18 in back slots as shown.

- Fasten faucet **Q** on item **9** using screws **E**
- Place part M on 9, then place V's on top, guide screws E from bottom thru part 9 (May experience some difficulty to align thru M&V)