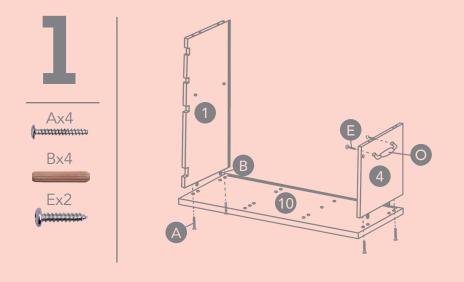

Kitchen Towel Rack

3 | Kiddery Toys - Wooden Kitchen Toy Product Manual

• Fasten handle **O** to **4** using screws **E**.

• Insert **B**'s into inner bottom holes of **1 & 4** 

• Then lay down 1,4, & 10 and secure using screw A.