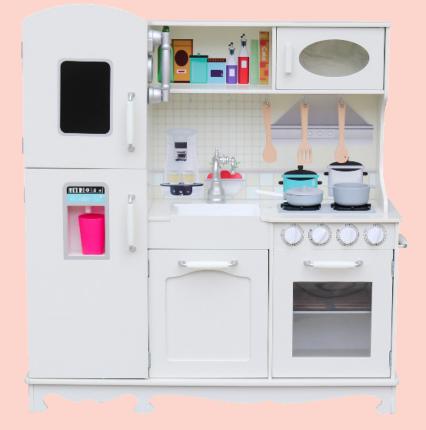

# FEATURES

This wooden kitchen playset comes with various accessories included, for your little one to have countless hours of fun and play!

Realistic Stove

Utensil Hanger

Ice Dispencer

Vintage Telephone Holder

Realistic Sink

### **Accesories Included:**

- 1 x Pot With Lid
- 1 x Pan
- 1 x Plastic Cup For Ice
- 3 x Wooden Cooking Utensils
- 1 x Vintage Telephone

Imaginary Blackboard For Notes

Pretend Oven with Knobs and Baking Rack

Kitchen Towel Rack

3 | Kiddery Toys - Wooden Kitchen Toy Product Manual

• Fasten handle **O** to **4** using screws **E**.

• Insert **B**'s into inner bottom holes of **1 & 4** 

• Then lay down 1,4, & 10 and secure using screw A.