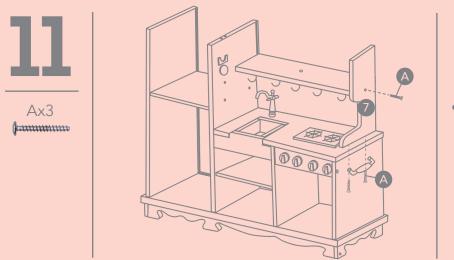

Bx4

Connect item 7 to
8 and base using
A. as shown

7 | Kiddery Toys - Wooden Kitchen Toy Product Manual

(19

16

0000

13

 Insert B into 6 as shown and secure with screw A thru item 8.

• Slide in items **19** and **16**.