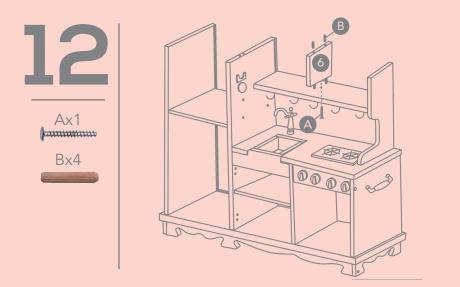

screws A

- Connect the doors to the base using hinges J and screws D.
- Connect item K to base using **D**.

9 | Kiddery Toys - Wooden Kitchen Toy Product Manual

2

- Slide in oven shelf **15**
- Place cup 36
- Optional to Secure to wall by using parts S T & U as shown.