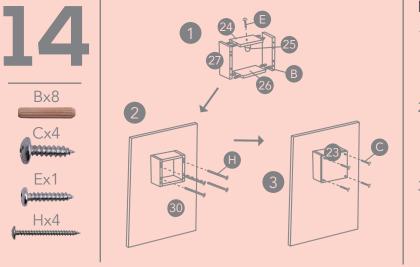

#### **Icemaker Assembly Steps:**

- 1. Take one of item **27** and insert screw **H** thru the wider holes and screw onto door **30**.
- 2. Insert **B's** into **24** and **26** as shown, (using Wood Glue could help hold the B's in place while assembling.)
- 3. Hold **24** & **26** to the already mounted **27** then screw on opposite side **27** to door **30**.
- 4. Connect **23** to the assembly using screw **C**.