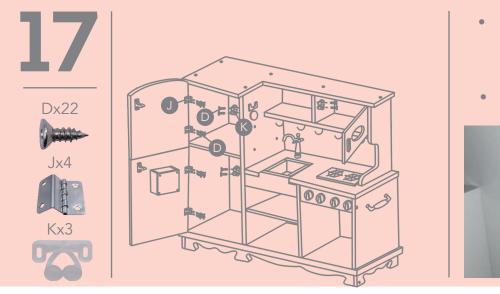

screws A

- Connect the doors to the base using hinges J and screws D.
- Connect item K to base using **D**.

9 | Kiddery Toys - Wooden Kitchen Toy Product Manual

2

- Slide in oven shelf **15**
- Place cup 36
- Optional to Secure to wall by using parts S T & U as shown.