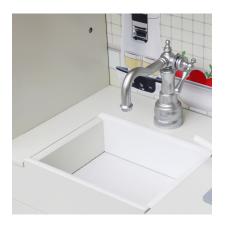

Realistic Sink

Ax2

A-mmmmmm

Bx6

- Slide in shelf 13 between 1 and 2 and connect using screws A.
- Slide parts 18 in back slots as shown.

- Fasten faucet **Q** on item **9** using screws **E**
- Place part M on 9, then place V's on top, guide screws E from bottom thru part 9 (May experience some difficulty to align thru M&V)