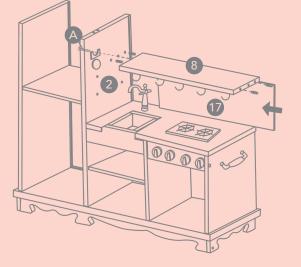

Make sure to tighten the screws after.

 Insert B's into inner holes of part 4 and 3 then connect 9 to base using A.

- Insert **B**'s into outer holes of **8**.
- while holding 8 in place slide 17 in slot and use screw
  A as shown thru part 2. (may need 2 people)

Bx4

Connect item 7 to
8 and base using
A. as shown

7 | Kiddery Toys - Wooden Kitchen Toy Product Manual

(19

16

0000

13

 Insert B into 6 as shown and secure with screw A thru item 8.