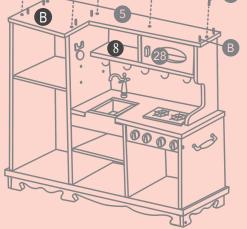

Make sure to tighten the screws after.

 Insert B's into inner holes of part 4 and 3 then connect 9 to base using A.

- Insert **B**'s into outer holes of **8**.
- while holding 8 in place slide 17 in slot and use screw
  A as shown thru part 2. (may need 2 people)

Bx4

Connect item 7 to
8 and base using
A. as shown

7 | Kiddery Toys - Wooden Kitchen Toy Product Manual

(19

16

0000

13

 Insert B into 6 as shown and secure with screw A thru item 8.