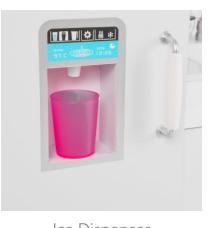

# FEATURES

This wooden kitchen playset comes with various accessories included, for your little one to have countless hours of fun and play!

Realistic Stove

Utensil Hanger

Ice Dispencer

Vintage Telephone Holder

#### **Icemaker Assembly Steps:**

- 1. Take one of item **27** and insert screw **H** thru the wider holes and screw onto door **30**.
- 2. Insert **B's** into **24** and **26** as shown, (using Wood Glue could help hold the B's in place while assembling.)
- 3. Hold **24** & **26** to the already mounted **27** then screw on opposite side **27** to door **30**.
- 4. Connect **23** to the assembly using screw **C**.