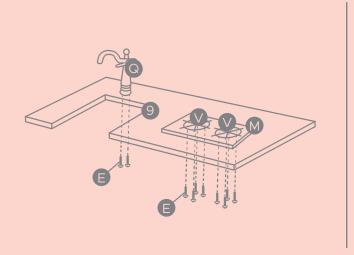

Ax2

A-mmmmmm

Bx6

- Slide in shelf 13 between 1 and 2 and connect using screws A.
- Slide parts 18 in back slots as shown.

- Fasten faucet **Q** on item **9** using screws **E**
- Place part M on 9, then place V's on top, guide screws E from bottom thru part 9 (May experience some difficulty to align thru M&V)

Make sure to tighten the screws after.

 Insert B's into inner holes of part 4 and 3 then connect 9 to base using A.

- Insert **B**'s into outer holes of **8**.
- while holding 8 in place slide 17 in slot and use screw
  A as shown thru part 2. (may need 2 people)