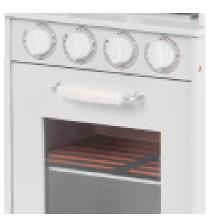

# FEATURES

This wooden kitchen playset comes with various accessories included, for your little one to have countless hours of fun and play!

Realistic Stove

Utensil Hanger

Ice Dispencer

Vintage Telephone Holder

### **Accesories Included:**

- 1 x Pot With Lid
- 1 x Pan
- 1 x Plastic Cup For Ice
- 3 x Wooden Cooking Utensils
- 1 x Vintage Telephone

Imaginary Blackboard For Notes

Pretend Oven with Knobs and Baking Rack