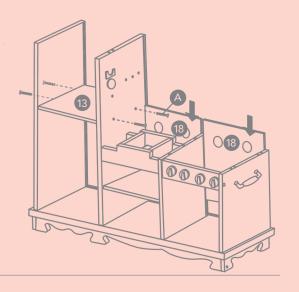

Ax2

A-mmmmmm

Bx6

- Slide in shelf 13 between 1 and 2 and connect using screws A.
- Slide parts 18 in back slots as shown.

- Fasten faucet **Q** on item **9** using screws **E**
- Place part M on 9, then place V's on top, guide screws E from bottom thru part 9 (May experience some difficulty to align thru M&V)