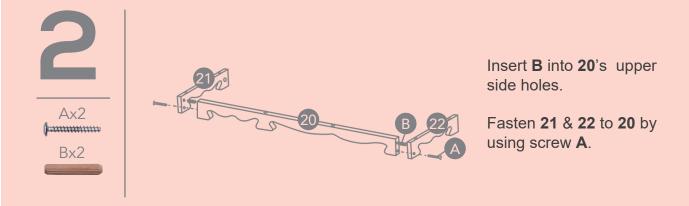

Kitchen Towel Rack

3 | Kiddery Toys - Wooden Kitchen Toy Product Manual

• Fasten handle **O** to **4** using screws **E**.

• Insert **B**'s into inner bottom holes of **1 & 4** 

• Then lay down 1,4, & 10 and secure using screw A.