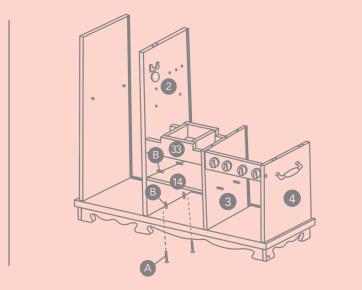

5 | Kiddery Toys - Wooden Kitchen Toy Product Manual

- Lay set on backside and place item 33/ sink assembly between 2 and 3 while also locking in shelf 14 with the B's.
- Connect item 2 to with B and screws A (may require 2 people)