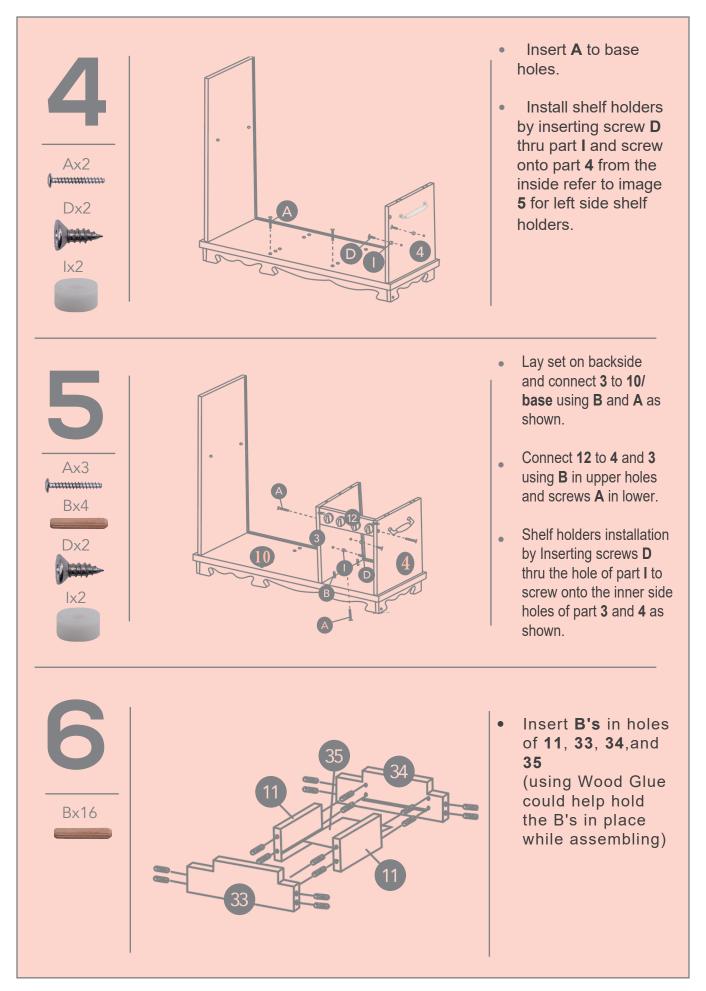

Kitchen Towel Rack

3 | Kiddery Toys - Wooden Kitchen Toy Product Manual

• Fasten handle **O** to **4** using screws **E**.

• Insert **B**'s into inner bottom holes of **1 & 4** 

• Then lay down 1,4, & 10 and secure using screw A.

5 | Kiddery Toys - Wooden Kitchen Toy Product Manual

- Lay set on backside and place item 33/ sink assembly between 2 and 3 while also locking in shelf 14 with the B's.
- Connect item 2 to with B and screws A (may require 2 people)