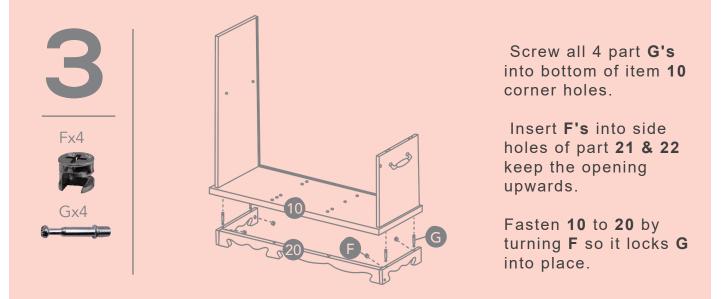

Kitchen Towel Rack

3 | Kiddery Toys - Wooden Kitchen Toy Product Manual

• Fasten handle **O** to **4** using screws **E**.

• Insert **B**'s into inner bottom holes of **1 & 4** 

• Then lay down 1,4, & 10 and secure using screw A.