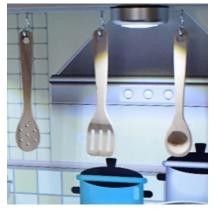

# FEATURES

This wooden kitchen playset comes with various accessories included, for your little one to have countless hours of fun and play!

Realistic Stove

Utensil Hanger

Ice Dispencer

Vintage Telephone Holder

### **Accesories Included:**

- 1 x Pot With Lid
- 1 x Pan
- 1 x Plastic Cup For Ice
- 3 x Wooden Cooking Utensils
- 1 x Vintage Telephone

Imaginary Blackboard For Notes

Pretend Oven with Knobs and Baking Rack