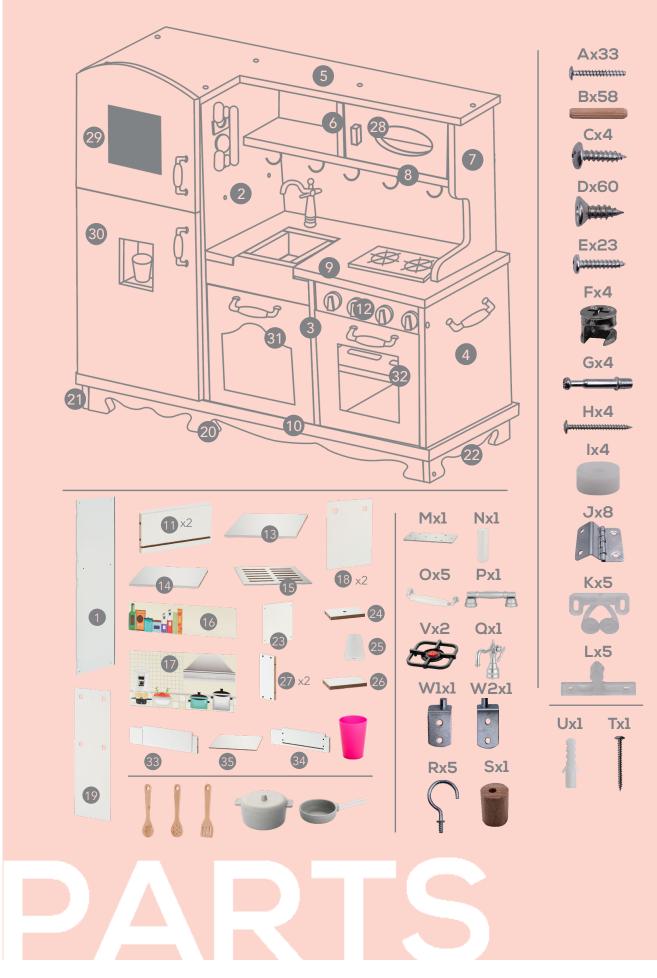

### **Accesories Included:**

- 1 x Pot With Lid
- 1 x Pan
- 1 x Plastic Cup For Ice
- 3 x Wooden Cooking Utensils
- 1 x Vintage Telephone

Imaginary Blackboard For Notes

Pretend Oven with Knobs and Baking Rack