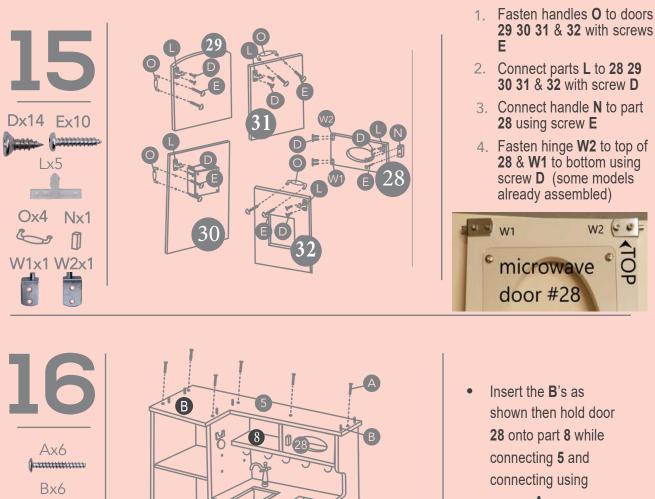

Kitchen Towel Rack

3 | Kiddery Toys - Wooden Kitchen Toy Product Manual

• Fasten handle **O** to **4** using screws **E**.

• Insert **B**'s into inner bottom holes of **1 & 4** 

• Then lay down 1,4, & 10 and secure using screw A.