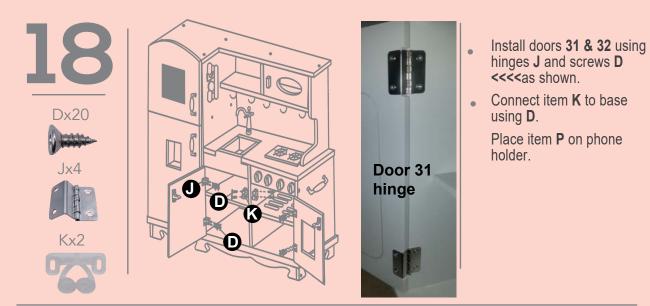

screws A

- Connect the doors to the base using hinges J and screws D.
- Connect item K to base using **D**.

9 | Kiddery Toys - Wooden Kitchen Toy Product Manual

2

- Slide in oven shelf **15**
- Place cup 36
- Optional to Secure to wall by using parts S T & U as shown.