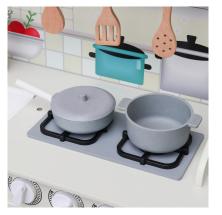

### **Accesories Included:**

- 1 x Pot With Lid
- 1 x Pan
- 1 x Plastic Cup For Ice
- 3 x Wooden Cooking Utensils
- 1 x Vintage Telephone

Imaginary Blackboard For Notes

Pretend Oven with Knobs and Baking Rack