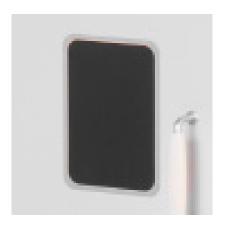

### **Accesories Included:**

- 1 x Pot With Lid
- 1 x Pan
- 1 x Plastic Cup For Ice
- 3 x Wooden Cooking Utensils
- 1 x Vintage Telephone

Imaginary Blackboard For Notes

Pretend Oven with Knobs and Baking Rack