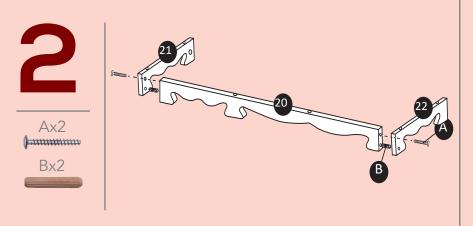

Insert **B** into **20**'s upper side holes.

Fasten **21** & **22** to **20** by using screw **A**.

Screw all part **G's** into bottom of item **10** corner holes.

Insert **F's** into side holes of part **21 & 22** make sure to keep the opening upwards.

Fasten **10** to **20** by turning **F** so it locks **G** into place.

- Insert **A** to base holes.
- Install shelf holders
   I onto part 4 from the inside see better image 5 for left side shelf holders.