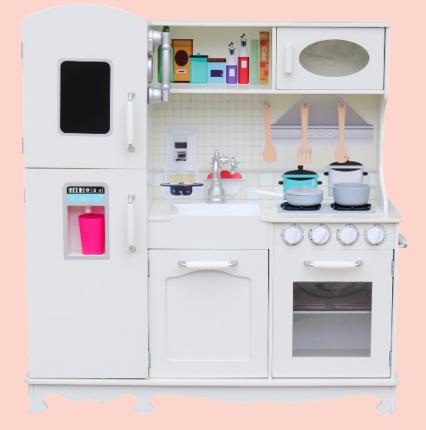

# FEATURES

This wooden kitchen playset comes with various accessories included, for your little one to have countless hours of fun and play!

Realistic Stove

Utensil Hanger

Ice Dispencer

Vintage Telephone Holder

#### **Accesories Included:**

- 1 x Pot With Lid
- 1 x Pan
- 1 x Plastic Cup For Ice
- 3 x Wooden Cooking Utensils
- 1 x Vintage Telephone

Imaginary Blackboard For Notes

Pretend Oven with Knobs and Baking Rack

Kitchen Towel Rack

| Kiddery Toys - Wooden Kitchen Toy Product Manual

Fasten handle O to 4 using screws E.

Insert B's into inner bottom holes of 1 & 4.

Then lay 1,4, & 10 on backside and secure using screw A.