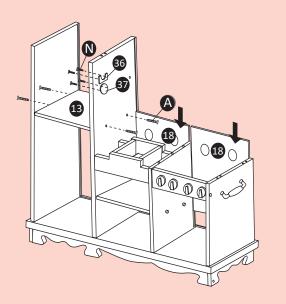

- Slide in shelf 13 between 1 and 2 and connect using screws A.
- Slide parts 18 in back slots as shown.
- Attach 36 & 37
   using screws N.
   as shown

- Fasten faucet **Q** on item 9 using screws **E**
- Place part W on 9, then place V's on top, guide screws E from bottom thru part 9 do not tighten screws yet (May experience some difficulty to align thru W&V) Make sure to tighten the screws after all screws are inserted