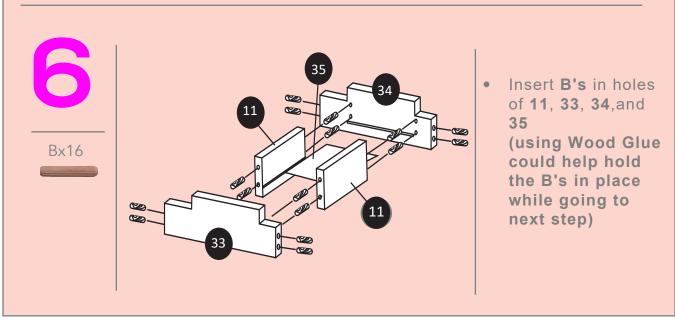

- Lay set on backside and fasten 3 to 10 using B and A as shown.
   Fasten 38/knobs to 12
  - using M screws then insert 12 between 4 and 3 and secure using B in upper holes and A screw in lower hole.
  - Install shelf holders I onto part 3 from the inside

00

5 | Kiddery Toys - Wooden Kitchen Toy Product Manual

Ax3

\$------

Bx4

Mx4

lx2 뒪

- Lay set on backside and place item 33/ sink assembly between 2 and 3 while also locking in shelf 14 with B's.
- Connect 2 with B and screws A (may require 2 people)