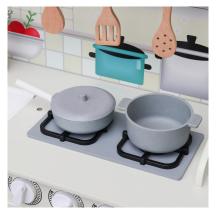

#### **Accesories Included:**

- 1 x Pot With Lid
- 1 x Pan
- 1 x Plastic Cup For Ice
- 3 x Wooden Cooking Utensils
- 1 x Vintage Telephone

Imaginary Blackboard For Notes

Pretend Oven with Knobs and Baking Rack