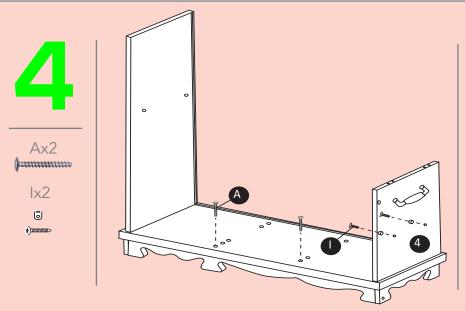

Fasten **10** to **20** by turning **F** so it locks **G** into place.

- Insert **A** to base holes.
- Install shelf holders
   I onto part 4 from the inside see better image 5 for left side shelf holders.

- Lay set on backside and fasten 3 to 10 using B and A as shown.
   Fasten 38/knobs to 12
  - using M screws then insert 12 between 4 and 3 and secure using B in upper holes and A screw in lower hole.
  - Install shelf holders I onto part 3 from the inside