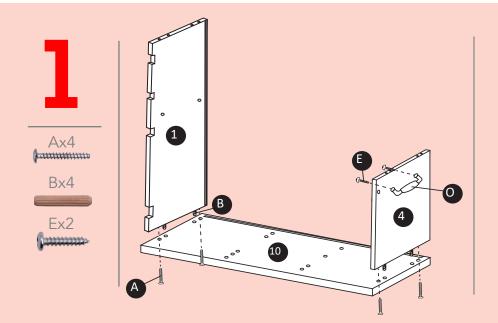

Kitchen Towel Rack

| Kiddery Toys - Wooden Kitchen Toy Product Manual

Fasten handle O to 4 using screws E.

Insert B's into inner bottom holes of 1 & 4.

Then lay 1,4, & 10 on backside and secure using screw A.