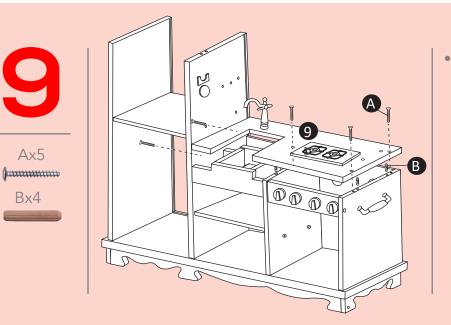

Insert **B**'s into inner holes of part **4** and **3** then connect **9** to base using **A**.

- Insert **B**'s into outer holes of **8**.
- While holding 8 in place slide 17 in slot and use screw
  A thru part 2. (may require 2 people)
- Screw in **R's** to 8