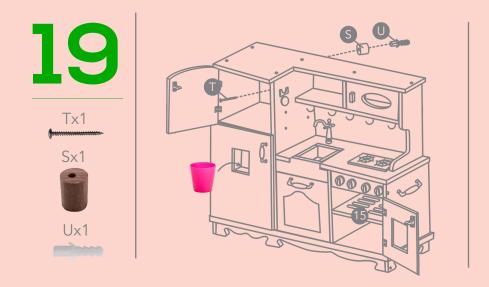

Place item **P** on phone holder.

- Slide in oven shelf 15
- Place cup
- Option to Secure to wall by using parts T S & U as shown.