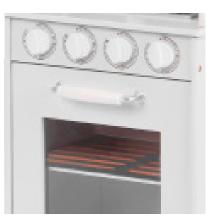

# FEATURES

This wooden kitchen playset comes with various accessories included, for your little one to have countless hours of fun and play!

Realistic Stove

Utensil Hanger

Ice Dispencer

Vintage Telephone Holder

#### **Accesories Included:**

- 1 x Pot With Lid
- 1 x Pan
- 1 x Plastic Cup For Ice
- 3 x Wooden Cooking Utensils
- 1 x Vintage Telephone

Imaginary Blackboard For Notes

Pretend Oven with Knobs and Baking Rack