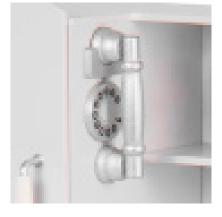

# FEATURES

This wooden kitchen playset comes with various accessories included, for your little one to have countless hours of fun and play!

Realistic Stove

Utensil Hanger

Ice Dispencer

Vintage Telephone Holder

#### **Accesories Included:**

- 1 x Pot With Lid
- 1 x Pan
- 1 x Plastic Cup For Ice
- 3 x Wooden Cooking Utensils
- 1 x Vintage Telephone

Imaginary Blackboard For Notes

Pretend Oven with Knobs and Baking Rack

Place item **P** on phone holder.

- Slide in oven shelf 15
- Place cup
- Option to Secure to wall by using parts T S & U as shown.