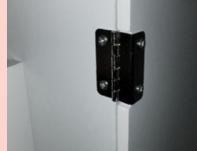

9 | Kiddery Toys - Wooden Kitchen Toy Product Manual

Install doors **31 & 32** using hinges **J** and screws **D** (see image on left as every door hinge has unique way of installation) Connect item **K** to base using **D**.