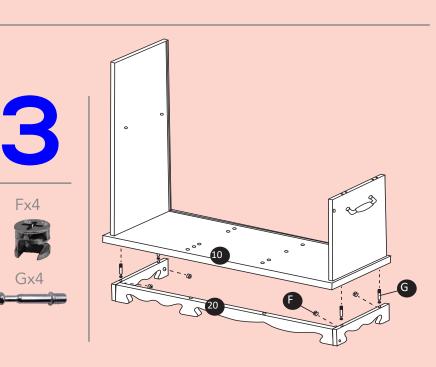

Kitchen Towel Rack

| Kiddery Toys - Wooden Kitchen Toy Product Manual

Fasten handle O to 4 using screws E.

Insert B's into inner bottom holes of 1 & 4.

Then lay 1,4, & 10 on backside and secure using screw A.

Insert **B** into **20**'s upper side holes.

Fasten **21** & **22** to **20** by using screw **A**.

Screw all part **G's** into bottom of item **10** corner holes.

Insert **F's** into side holes of part **21 & 22** make sure to keep the opening upwards.

Fasten **10** to **20** by turning **F** so it locks **G** into place.

- Insert **A** to base holes.
- Install shelf holders
   I onto part 4 from the inside see better image 5 for left side shelf holders.