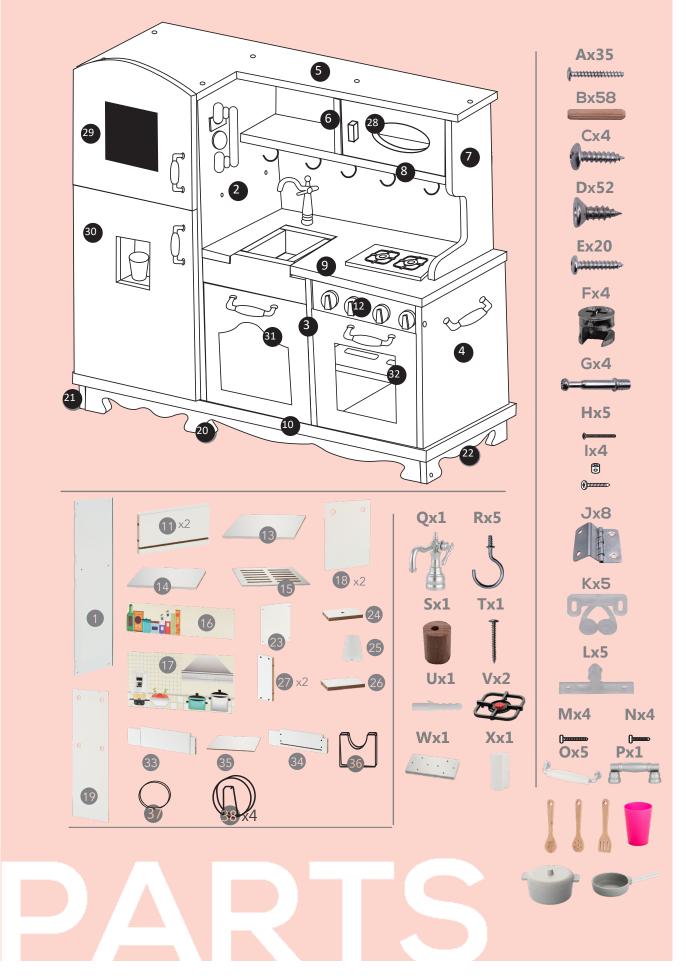

# FEATURES

This wooden kitchen playset comes with various accessories included, for your little one to have countless hours of fun and play!

Realistic Stove

Utensil Hanger

Ice Dispencer

Vintage Telephone Holder

Realistic Sink

#### **Accesories Included:**

- 1 x Pot With Lid
- 1 x Pan
- 1 x Plastic Cup For Ice
- 3 x Wooden Cooking Utensils
- 1 x Vintage Telephone

Imaginary Blackboard For Notes

Pretend Oven with Knobs and Baking Rack