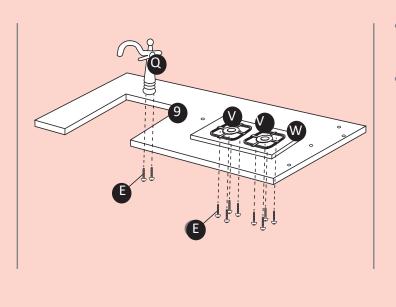

- Slide in shelf 13 between 1 and 2 and connect using screws A.
- Slide parts 18 in back slots as shown.
- Attach 36 & 37
   using screws N.
   as shown

- Fasten faucet **Q** on item 9 using screws **E**
- Place part W on 9, then place V's on top, guide screws E from bottom thru part 9 do not tighten screws yet (May experience some difficulty to align thru W&V) Make sure to tighten the screws after all screws are inserted