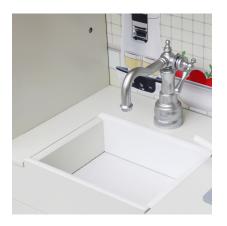

Realistic Sink

- Slide in shelf 13 between 1 and 2 and connect using screws A.
- Slide parts 18 in back slots as shown.
- Attach 36 & 37
   using screws N.
   as shown

- Fasten faucet **Q** on item 9 using screws **E**
- Place part W on 9, then place V's on top, guide screws E from bottom thru part 9 do not tighten screws yet (May experience some difficulty to align thru W&V) Make sure to tighten the screws after all screws are inserted