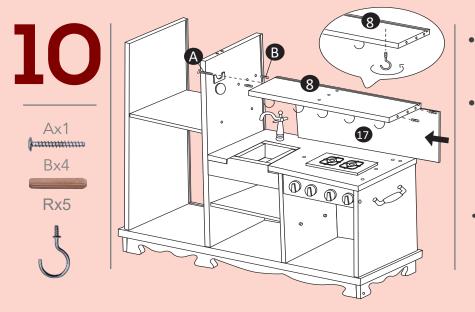

Insert **B**'s into inner holes of part **4** and **3** then connect **9** to base using **A**.

- Insert **B**'s into outer holes of **8**.
- While holding 8 in place slide 17 in slot and use screw
  A thru part 2. (may require 2 people)
- Screw in **R's** to 8

 Connect item 7 to 8 using A and to 9 using H as shown.

7 | Kiddery Toys - Wooden Kitchen Toy Product Manual

(19

 Insert B into 6 as shown and secure with screw A thru item 8.

 Slide in items 19 and 16.