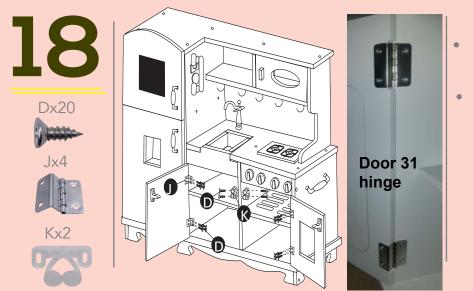

- Insert B's into the holes of **7 2 & 1** as shown.
- Place door 28 into hinge holes of part 8 while at the same time placing 5 and fastening using screws A

 Connect doors 29&30 to base using hinges J & screws D. (see image below as every door has their unique way of installation)
 Fasten K to 2 and 6
 using D.

9 | Kiddery Toys - Wooden Kitchen Toy Product Manual

Install doors **31 & 32** using hinges **J** and screws **D** (see image on left as every door hinge has unique way of installation) Connect item **K** to base using **D**.