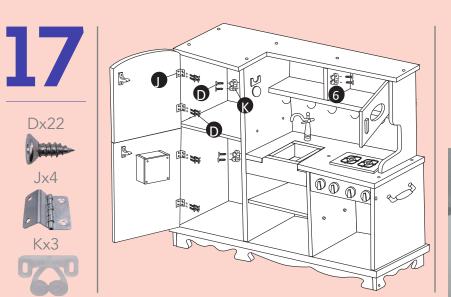

- Insert B's into the holes of **7 2 & 1** as shown.
- Place door 28 into hinge holes of part 8 while at the same time placing 5 and fastening using screws A

 Connect doors 29&30 to base using hinges J & screws D. (see image below as every door has their unique way of installation)
 Fasten K to 2 and 6
 using D.

9 | Kiddery Toys - Wooden Kitchen Toy Product Manual

Install doors **31 & 32** using hinges **J** and screws **D** (see image on left as every door hinge has unique way of installation) Connect item **K** to base using **D**.