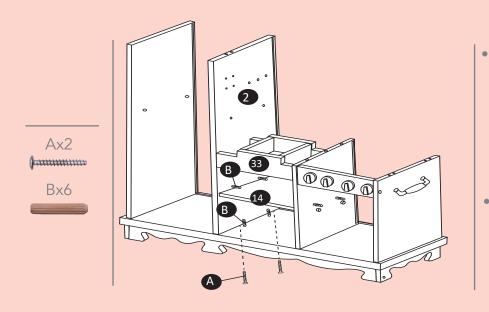

00

5 | Kiddery Toys - Wooden Kitchen Toy Product Manual

Ax3

\$------

Bx4

Mx4

lx2 뒪

- Lay set on backside and place item 33/ sink assembly between 2 and 3 while also locking in shelf 14 with B's.
- Connect 2 with B and screws A (may require 2 people)