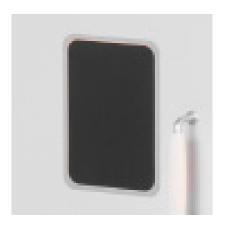

#### **Accesories Included:**

- 1 x Pot With Lid
- 1 x Pan
- 1 x Plastic Cup For Ice
- 3 x Wooden Cooking Utensils
- 1 x Vintage Telephone

Imaginary Blackboard For Notes

Pretend Oven with Knobs and Baking Rack