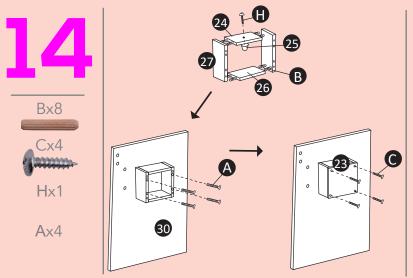

#### **Recommended Assembly Steps:**

- 1. Fasten 25 to 24 using H
- 2. Take one of item **27** insert screws **A** thru the wider holes and screw onto door **30**.
- 3. Insert B's into 24 and 26 as shown, (using some Wood Glue could help hold the B's in place while assembling.)
- 4. Lock **24 & 26** to the already mounted **27** then Lock opposite side **27** and screw to door **30**.
- 5. Connect **23** to the assembly using screw **C**.