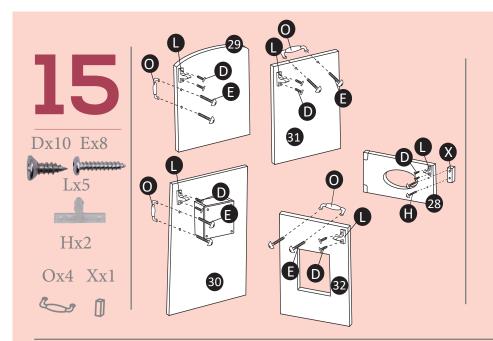

1 28

0000

E

B

0

a

Connect handle X to 28 using H, and O to doors 29 30 31 & 32 using E.

Connect L's to all doors 28 29 30 31 & 32 using D.