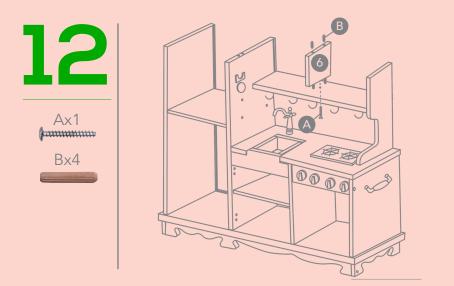

 Connect item 7 to 8 using A and to 9 using H as shown.

7 | Kiddery Toys - Wooden Kitchen Toy Product Manual

(19

 Insert B into 6 as shown and secure with screw A thru item 8.

 Slide in items 19 and 16.