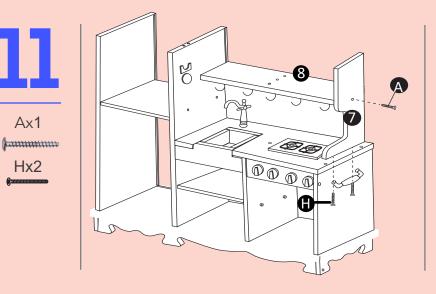

 Connect item 7 to 8 using A and to 9 using H as shown.

7 | Kiddery Toys - Wooden Kitchen Toy Product Manual

(19

 Insert B into 6 as shown and secure with screw A thru item 8.

 Slide in items 19 and 16.