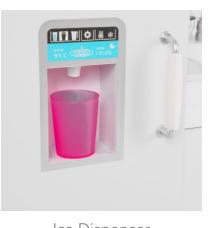

# FEATURES

This wooden kitchen playset comes with various accessories included, for your little one to have countless hours of fun and play!

Realistic Stove

Utensil Hanger

Ice Dispencer

Vintage Telephone Holder