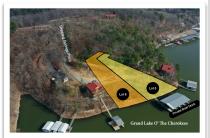

### Prime waterfront development opportunity available on Grand Lake.

Approximately **1.22 acres total** with **140 feet** of prime shoreline located in a protected cove near Dripping Springs Yacht Club. 185' by 43' encapsulated boat dock included. No building restrictions, No HOA. Buyer owns the shoreline. Property Address: **60 & 70 Dripping Springs Point, Eucha, OK 74342** 

#### **Redevelopment Potential.**

Current use: Approximately 4400 s.f., 39 unit, mini-storage facility.

Land Size: +/- 1 acre.

Building Size: 2000 sf and 2400 sf.

Topography: Flat. Shape: Irregular Utilities: Electric & Water Available. Great location for RV pad sites, tiny homes, or single family development. Property Address: 05 Dripping Springs Point, Eucha, OK 74342

Lots 2 and 3 located in the Newkirk Cove Addition. Total Size: 1.80 acres. Flat topography currently being used as outdoor vehicle and boat storage. Framed for a 4380 s.f metal building. Great location for Tiny Homes, RV pad sites or single family home development.. Water and power located onsite.