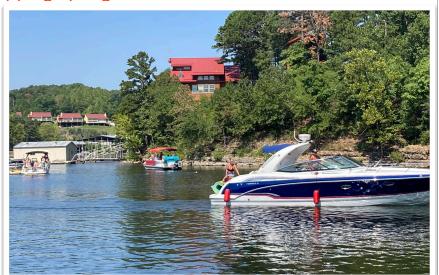

## PROPERTY HIGHLIGHTS

• Home Size: +/- 3225 sf

• Apartment Size: +/-1290 sf

• Enclosed Boat House

• 185' by 43' Community Slip

• Total Shoreline: +/- 215 feet

• Total Land Size: +/- 4.59 acres

 Undeveloped Land Size: +/-2.14 acres

#### Property Address: 100 Dripping Springs Point, Eucha, OK 74342.

This +/- 3225 s.f , three-level, luxury home was built in 2016 and features 3 bedrooms, 3.5 baths. Large master bed and bath upstairs. Vaulted ceilings, full kitchen open to dining and living areas with large wood burning fireplace. 2 bed, 2 bath walk out basement with game room. Enjoy sunsets from the large, outdoor decks with plenty of room for entertaining. Land Size .67 acres with approximately 75° of waterfront shoreline. Sale includes a 3-slip, enclosed, private boathouse with automatic doors.