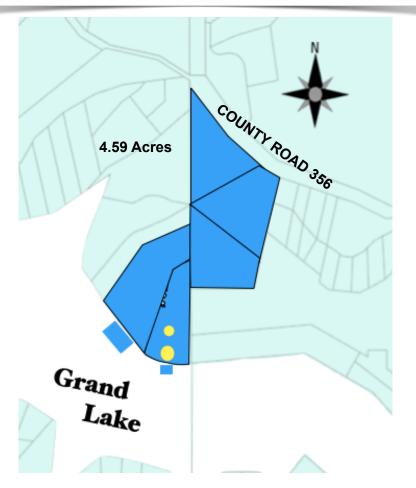

## PROPERTY HIGHLIGHTS

• Home Size: +/- 3225 sf

• Apartment Size: +/-1290 sf

• Enclosed Boat House

• 185' by 43' Community Slip

• Total Shoreline: +/- 215 feet

• Total Land Size: +/- 4.59 acres

 Undeveloped Land Size: +/-2.14 acres

Source: Owner, Survey, County Assessor