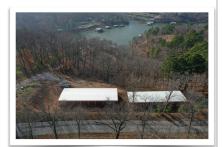

#### **Redevelopment Potential.**

Current use: Approximately 4400 s.f., 39 unit, mini-storage facility.

Land Size: +/- 1 acre.

Building Size: 2000 sf and 2400 sf.

Topography: Flat. Shape: Irregular Utilities: Electric & Water Available. Great location for RV pad sites, tiny homes, or single family development. Property Address: 05 Dripping Springs Point, Eucha, OK 74342