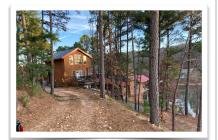

**Built in 2018,** This +/-1290 sf. two-story, One bedroom loft with full bath upstairs & 1.5 bath down with natural wood accents throughout built above an oversized (3) car garage with shop space. Rustic loft features exposed wood beams and natural wood accents throughout. Full kitchen opens to dining and living areas with water view of Grays Hollow Cove. Plenty of room on two large decks to enjoy sunsets. VRBO Permitted.