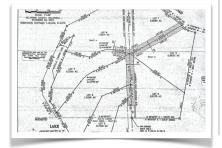

Lots 2 and 3 located in the Newkirk Cove Addition. Total Size: 1.80 acres. Flat topography currently being used as outdoor vehicle and boat storage. Framed for a 4380 s.f metal building. Great location for Tiny Homes, RV pad sites or single family home development.. Water and power located onsite.