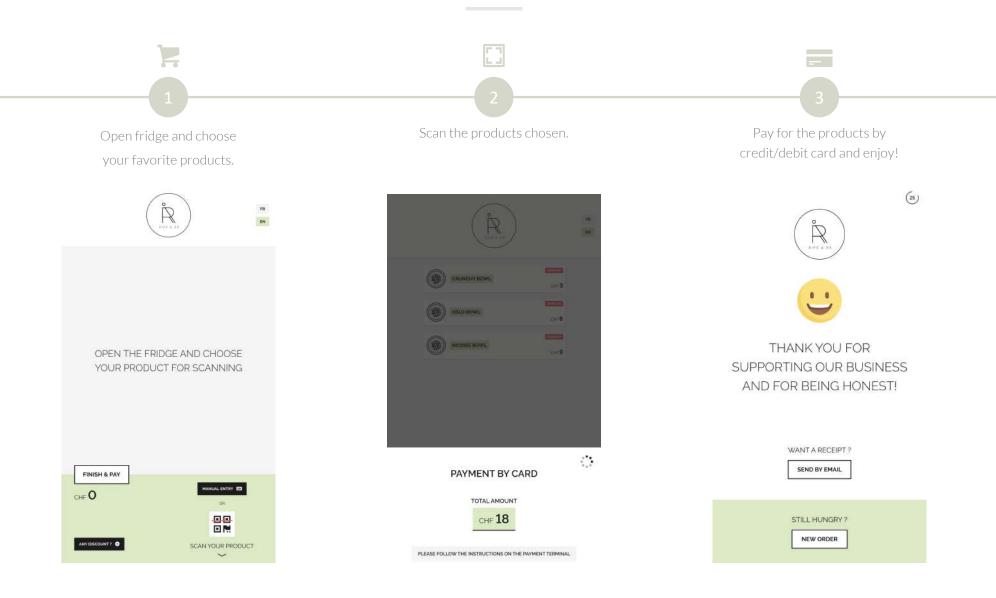

from nutritious breakfasts, to popular salad bowls, and to afternoon snacks.
- Honesty concept which is unique
  - o The fridge can always be opened without any special device.
  - The payment is done by credit/debit card (contactless)
  - o The screen will show a green, yellow or red smiley dependant on the honesty level achieved for the last rolling week. This provides an incentive to be honest.
- Ripe & Rå aims to have fresh deliveries each working day
  - o During typical holiday times, there will be adjustments.
- Ripe & Rå hygiene services, high frequency



# The assortment of products aims to keep all employees satisfied at all times of the day

Three options

Breakfast

Lunch

Snacks

(CHF 3 - CHF 5)

(CHF 14 - CHF 18)

(CHF 3 - CHF 6)









## How it works for the employees





### How it works for the employers



#### Monthly Fee

- The employer would pay a monthly fee which includes the following:
  - o The rental of the equipment
  - The benefit of the offer and hygiene services
  - Daily delivery of fresh products



#### Trial Period

- The trial period is six months
- During the trial period, the contract can be cancelled with a four-week notice for the end of the trial period



#### Honesty Patterns

 You can choose to be informed about the honesty levels per fridge over time compared with other anonymous sites





## Why choose a Ripe & Rå fridge

- Safest way for your employees to provide healthy food options which comply with post corona reality.
- Health recommendations encourage more flexibility regarding distributed working, flexible hours.
-