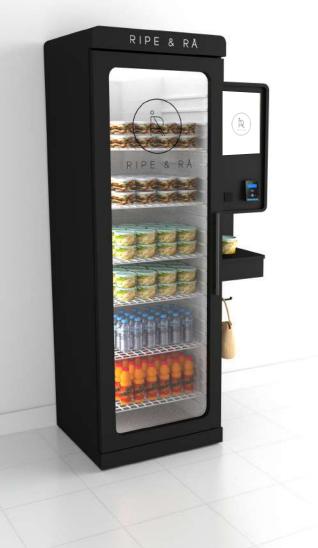

## Ripe & Rå's 24h Concept

- Fresh and healthy foods
  - o The assortment covers different needs during the day, from nutritious breakfasts, to popular salad bowls, and to afternoon snacks.
- Honesty concept which is unique
  - o The fridge can always be opened without any special device.
  - The payment is done by credit/debit card (contactless)
  - o The screen will show a green, yellow or red smiley dependant on the honesty level achieved for the last rolling week. This provides an incentive to be honest.
- Ripe & Rå aims to have fresh deliveries each working day
  - o During typical holiday times, there will be adjustments.
- Ripe & Rå hygiene services, high frequency

# The assortment of products aims to keep all employees satisfied at all times of the day

Three options

Breakfast

Lunch

Snacks

(CHF 3 - CHF 5)

(CHF 14 - CHF 18)

(CHF 3 - CHF 6)