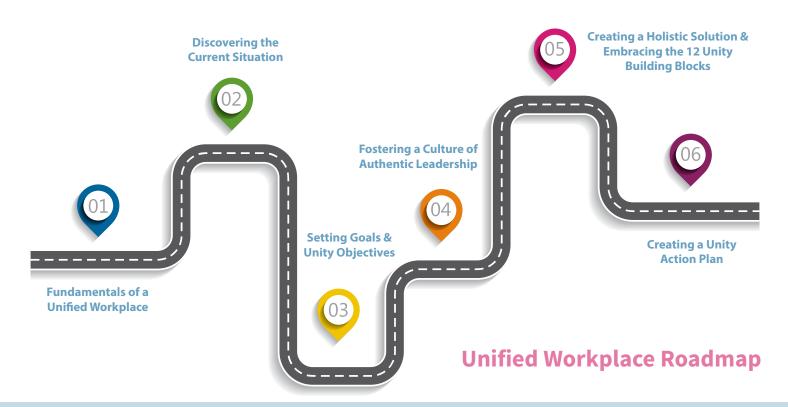

## Visualizing the Labyrinth: Setting the Foundation Champions Session

Designed for champions responsible for leading the organization towards achieving unity in the workplace.

This workshop provides a transformative experience, helping champions understand the fundamentals of creating a Unified Workplace, discover their current situation, set goals, learn how to create a culture of authentic leadership, and create a holistic strategy and action plan for moving forward.