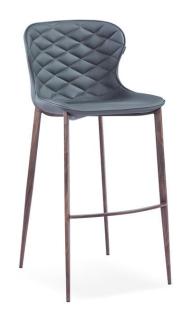

## **DORA BAR & COUNTER STOOL**

Dora Bar & Counter Stool Wood Veneer Covered Metal Base, Black Powder coated Metal Base, Brushed Stainless Steel base is a high quality, quilt upholstered unique modern design comfortable chair. This item is versatile for commercial and residential areas. All upholstery materials are commercial-professional grade ppm leatherettes. Leatherette colors White, Taupe, Orange, Gray, Black.

## **Product Dimensions**

20" w | 18" d | 41" h | seat h Bar 30", Counter 24"

## **Upholstery Materials & Colors**

PPM Leatherette

Black
Orange
Gray
White
Light Brown

## Base Materials & Colors

Wood Veneer Covered Metal Base, Black Powder coated Metal Base, Brushed Stainless Steel