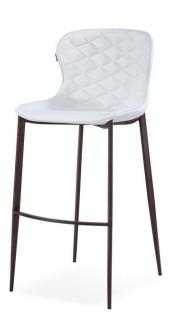

## **DORA BAR & COUNTER STOOL**

Dora Bar & Counter Stool Wood Veneer Covered Metal Base, Black Powder coated Metal Base, Brushed Stainless Steel base is a high quality, quilt upholstered unique modern design comfortable chair. This item is versatile for commercial and residential areas. All upholstery materials are commercial-professional grade ppm leatherettes. Leatherette colors White, Taupe, Orange, Gray, Black.

## **Product Dimensions**

20" w | 18" d | 41" h | seat h Bar 30", Counter 24"

## **Upholstery Materials & Colors**

PPM Leatherette

Black
Orange
Gray
White
Light Brown

## Base Materials & Colors

Wood Veneer Covered Metal Base, Black Powder coated Metal Base, Brushed Stainless Steel