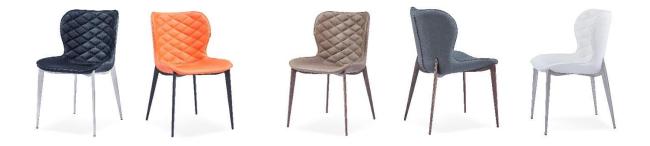

Dora Dining Chair

Dora is a high quality, quilt upholstered unique modern design comfortable chair. Modern design legs and elegant looks with comfort as well as rigid sturdiness thanks to a strong structure.

The bases come in Black matte powder paint, Wood veneer covered stainless steel and brushed stainless steel.

Dora Dining Chair is versatile for commercial and residential areas.

Upholstery Materials & Colors All upholstery materials are commercial-professional grade leatherettes. *Leatherette colors* White, Taupe, Orange, Gray, Black. Product Dimensions 20" w | 18" d | 32" h | seat h 18, 14.5 lbs.