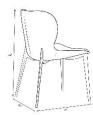

The bases come in Black matte powder paint, Wood veneer covered stainless steel and brushed stainless steel.

Dora Dining Chair is versatile for commercial and residential areas.

Upholstery Materials & Colors All upholstery materials are commercial-professional grade leatherettes. *Leatherette colors* White, Taupe, Orange, Gray, Black. Product Dimensions 20" w | 18" d | 32" h | seat h 18, 14.5 lbs.