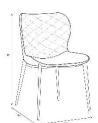

The bases come in Black matte powder paint, Wood veneer covered stainless steel and brushed stainless steel.

Dora Dining Chair is versatile for commercial and residential areas.

Upholstery Materials & Colors All upholstery materials are commercial-professional grade leatherettes. *Leatherette colors* White, Taupe, Orange, Gray, Black. Product Dimensions 20" w | 18" d | 32" h | seat h 18, 14.5 lbs.