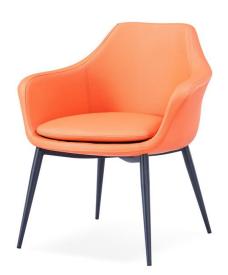

## MARIS DINING/LOUNGE CHAIR

Maris Dining & Lounge Chair is tough craftsmanship and elegant design. A vintage seat with a modern look. High-quality ppm leatherette upholstery with molded foam seat. Solid and strong Beautiful Black Powdered stainless Steel or Wood Vaneer Stainless Steel or Brushed Stainless Steel bases complemented with a comfortable seat. This item is versatile for commercial and residential areas.

materials are commercial-professional grade ppm leatherettes. Leatherette colors White, Taupe, Orange, Gray, Black.

**Product Dimensions** 

24" w | 25" d | 31.5" h | seat h 19"

## PPM Leatherette Black Orange Gray White Light Brown Cream Apricot

Base Materials & Colors

Black Powder, Brushed Stainless Steel, Wood Vaneer