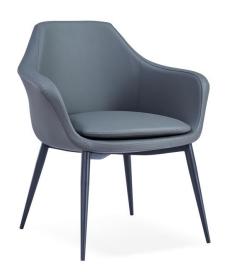

## MARIS DINING/LOUNGE CHAIR

Maris Dining & Lounge Chair is tough craftsmanship and elegant design. A vintage seat with a modern look. High-quality ppm leatherette upholstery with molded foam seat. Solid and strong Beautiful Black Powdered stainless Steel or Wood Vaneer Stainless Steel or Brushed Stainless Steel bases complemented with a comfortable seat. This item is versatile for commercial and residential areas.

materials are commercial-professional grade ppm leatherettes. Leatherette colors White, Taupe, Orange, Gray, Black.

**Product Dimensions** 

24" w | 25" d | 31.5" h | seat h 19"