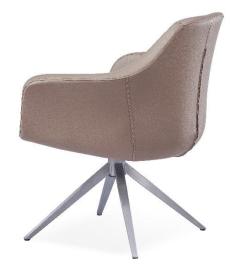

## MARIS LOUNGE CHAIR 4 STAR

Maris Lounge Chair 4-Star Base is tough craftsmanship and elegant design. A vintage seat with a modern look. High-quality ppm leatherette upholstery with molded foam seat. Solid and strong Beautiful brushed stainless steel 4 star legs base complemented with a comfortable seat. The base also comes in 4 star matte black metal and dining 4 legs matte black metal. This item is versatile for commercial and residential areas. All upholstery materials are commercial-professional grade ppm leatherettes. Leatherette colors White, Taupe, Orange, Gray, Black.