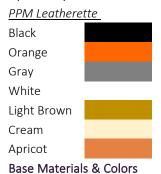

## MARIS LOUNGE CHAIR 4 STAR

Maris Lounge Chair 4-Star Base is tough craftsmanship and elegant design. A vintage seat with a modern look. High-quality ppm leatherette upholstery with molded foam seat. Solid and strong Beautiful brushed stainless steel 4 star legs base complemented with a comfortable seat. The base also comes in 4 star matte black metal and dining 4 legs matte black metal. This item is versatile for commercial and residential areas. All upholstery materials are commercial-professional grade ppm leatherettes. Leatherette colors White, Taupe, Orange, Gray, Black.

## **Upholstery Materials & Colors**

Black Powder, Brushed Stainless Steel, Wood Vaneer