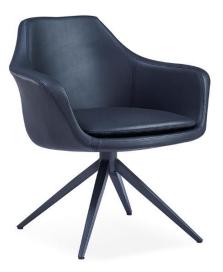

## MARIS LOUNGE CHAIR 4 STAR

Maris Lounge Chair 4-Star Base is tough craftsmanship and elegant design. A vintage seat with a modern look. High-quality ppm leatherette upholstery with molded foam seat. Solid and strong Beautiful brushed stainless steel 4 star legs base complemented with a comfortable seat. The base also comes in 4 star matte black metal and dining 4 legs matte black metal. This item is versatile for commercial and residential areas. All upholstery materials are commercial-professional grade ppm leatherettes. Leatherette colors White, Taupe, Orange, Gray, Black.