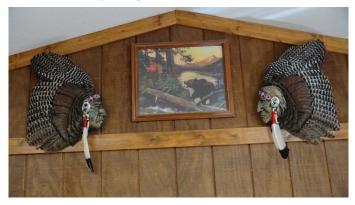

Turkey:

| Standing, Flyir       | ng |
|-----------------------|----|
| Strutting<br>Gobbling |    |
| Chest mount           |    |
| Tail mount            |    |

Tail mount \$360.00 \*Base or habitat not included. There are many options available such as driftwood and artificial limbs for mounts on the wall and a wide variety of manufactured bass for table and floor mounts. The cost of these can vary greatly. For the octagon barn wood bases seen on several of the pictures on the website expect about \$140.00 for the base and habitat as an example.