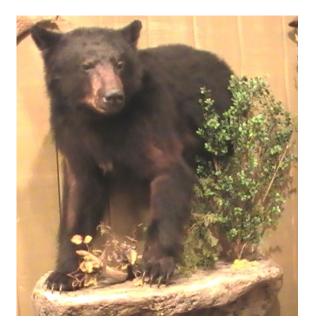

### Life-Size Small Mammals

Bases are extra on life size mounts. Habitat scenes are priced on time and materials.

All large life size mounts are priced on time and materials, shop labor rate is \$55.00 per hour. An average black bear on a habitat base will typically range from \$1760.00 to \$4300.00. Browns from \$3850.00 to \$6100.00