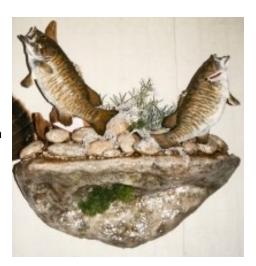

Turkey:

| Standing, Flyir       | ng |
|-----------------------|----|
| Strutting<br>Gobbling |    |
| Chest mount           |    |
| Tail mount            |    |

Tail mount \$360.00 \*Base or habitat not included. There are many options available such as driftwood and artificial limbs for mounts on the wall and a wide variety of manufactured bass for table and floor mounts. The cost of these can vary greatly. For the octagon barn wood bases seen on several of the pictures on the website expect about \$140.00 for the base and habitat as an example.

\$990.00\* \$990.00\* \$1020.00 \$615.00

FISH \$140.00 minimum on all fish

Warm water\$15.75/inch. Cold water, plus Northern & Musky \$19.95/inch Reproductions \$28.50/inch