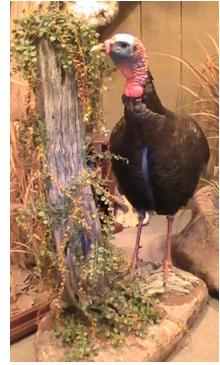

Turkey:

| Standing, Flyir       | ng |
|-----------------------|----|
| Strutting<br>Gobbling |    |
| Chest mount           |    |
| Tail mount            |    |

Tail mount \$360.00 \*Base or habitat not included. There are many options available such as driftwood and artificial limbs for mounts on the wall and a wide variety of manufactured bass for table and floor mounts. The cost of these can vary greatly. For the octagon barn wood bases seen on several of the pictures on the website expect about \$140.00 for the base and habitat as an example.

\$990.00\* \$990.00\* \$1020.00 \$615.00

FISH \$140.00 minimum on all fish

Warm water\$15.75/inch. Cold water, plus Northern & Musky \$19.95/inch Reproductions \$28.50/inch