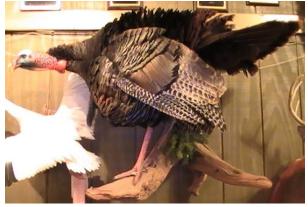

Turkey:

| Standing, Flyir       | ng |
|-----------------------|----|
| Strutting<br>Gobbling |    |
| Chest mount           |    |
| Tail mount            |    |

Tail mount \$360.00 \*Base or habitat not included. There are many options available such as driftwood and artificial limbs for mounts on the wall and a wide variety of manufactured bass for table and floor mounts. The cost of these can vary greatly. For the octagon barn wood bases seen on several of the pictures on the website expect about \$140.00 for the base and habitat as an example.

\$990.00\* \$990.00\* \$1020.00 \$615.00

FISH \$140.00 minimum on all fish

Warm water\$15.75/inch. Cold water, plus Northern & Musky \$19.95/inch Reproductions \$28.50/inch