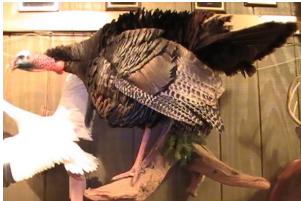

Quail, Woodcock, Crow \$360.00
Prices are for flying on wall, 3-D flying or standing additional charge.

Turkey:

Standing, Flying Strutting Gobbling \$940.00\* \$940.00\* \$965.00

Chest mount \$585.00
Tail mount \$340.00

\*Base or habitat not included. There are many options available such as driftwood and artificial limbs for mounts on the wall and a wide variety of manufactured bass for table and floor mounts. The cost of these can vary greatly. For the octagon barn wood bases seen on several of the pictures on the website expect about \$130.00 for the base and habitat as an example.