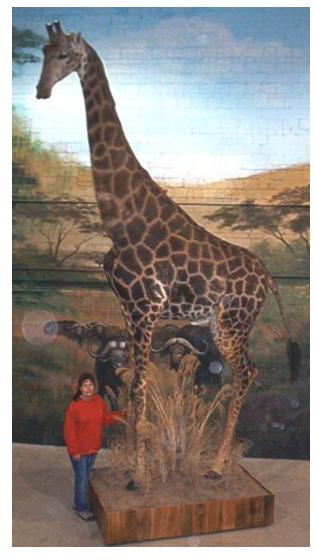

African work is priced on an individual basis, with a labor rate of \$60.00 per hour. We are licensed to receive restricted import to make return of your overseas shipments easy.

Directions: I-75 to exit #145, this is S R 235. Go north  $\frac{1}{2}$  mile to stop sign at C R 313. Turn left on C R 313, S W to second house on left,  $\frac{1}{2}$  mile from intersection.

\*Base or habitat not included. There are many options available such as driftwood and artificial limbs for mounts on the wall and a wide variety of manufactured bass for table and floor mounts. The cost of these can vary greatly. For the octagon barn wood bases seen on several of the pictures on the website expect about \$130.00 for the base and habitat as an example.