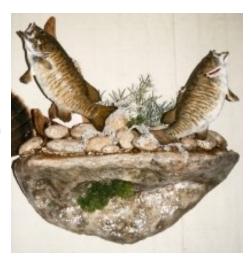

#### **FISH** \$130.00 minimum on all fish

Warm water\$15.00/inch. Cold water, plus Northern & Musky \$19.75/inch Reproductions \$27.00/inch

\*Base or habitat not included. There are many options available such as driftwood and artificial limbs for mounts on the wall and a wide variety of manufactured bass for table and floor mounts. The cost of these can vary greatly. For the octagon barn wood bases seen on several of the pictures on the website expect about \$130.00 for the base and habitat as an example.