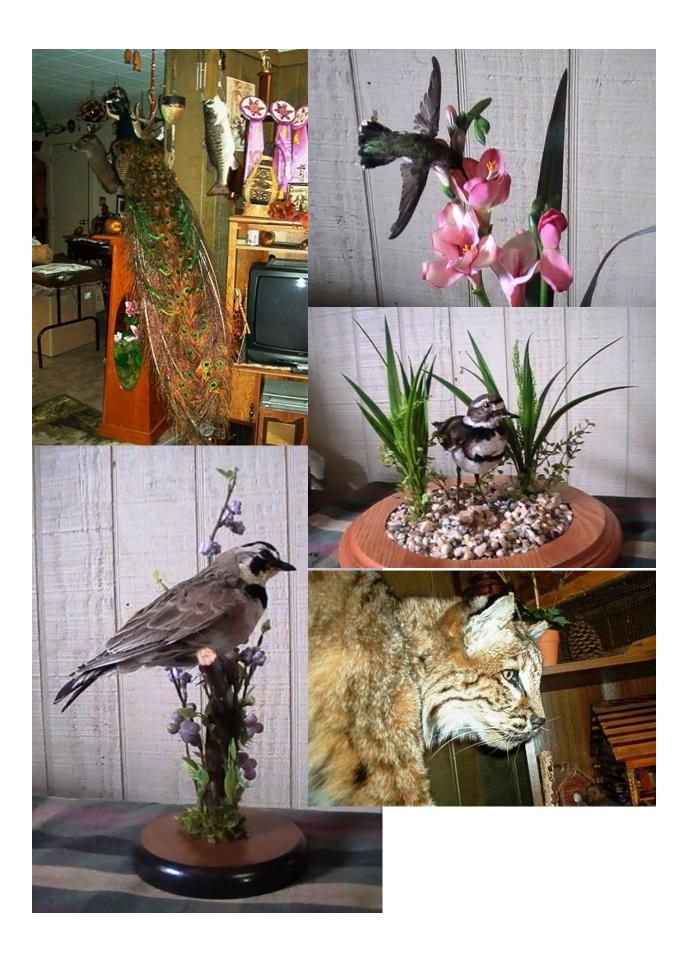

## **Birds**

| Canadian Geese             | \$565.00 |  |
|----------------------------|----------|--|
| Smaller geese priced accor | rdingly  |  |
| Male Woody/Harlequin       | \$400.00 |  |
| Most other ducks           | \$390.00 |  |
| Sea ducks slightly higher  | •        |  |
| Ruffed Grouse/Pheasant     | \$375.00 |  |

Quail, Woodcock, Crow \$360.00
Prices are for flying on wall, 3-D flying or standing additional charge.

Turkey:

Standing, Flying Strutting Gobbling \$940.00\* \$940.00\* \$965.00

Chest mount \$585.00
Tail mount \$340.00

\*Base or habitat not included. There are many options available such as driftwood and artificial limbs for mounts on the wall and a wide variety of manufactured bass for table and floor mounts. The cost of these can vary greatly. For the octagon barn wood bases seen on several of the pictures on the website expect about \$130.00 for the base and habitat as an example.