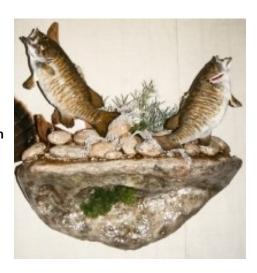

### **FISH**

\$120.00 minimum on all fish

Warm water\$13.00/inch. Cold water, plus Northern & Musky \$16.50/inch Reproductions \$24.50/inch