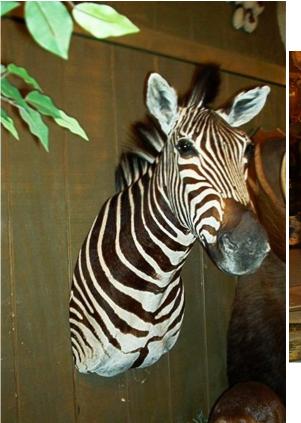

# AFRICAN SHOULDER MOUNTS

| ADDAX               | \$785.00  |
|---------------------|-----------|
| BABOON              | \$655.00  |
| BLESBOK             | \$818.00  |
| BUSHBUCK            | \$765.00  |
| <b>CAPE BUFFALO</b> | \$2125.00 |
| DUIKER              | \$635.00  |
| ELAND               | \$1570.00 |
| GAZELLE'S           | \$780.00  |
| GEMSBOK             | \$1125.00 |
| HARTEBEESTE         | \$950.00  |
| HYENA               | \$825.00  |
| IMPALLA             | \$760.00  |
| KUDU                | \$1190.00 |
| NYALA               | \$925.00  |
| REEDBUCK            | \$820.00  |
| SABLE               | \$1200.00 |
| STEINBOK            | \$630.00  |
| SPRINGBOK           | \$710.00  |
| WATERBUCK           | \$1110.00 |
| WILDEBESTE          | \$1140.00 |
| ZEBRA               | \$1180.00 |
| WARTHOG             | \$1130.00 |
|                     |           |