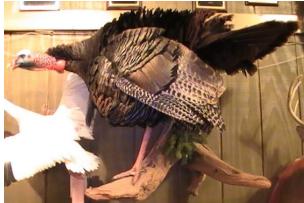

#### Turkey:

| Standing, Flying | \$800.00 |
|------------------|----------|
| Strutting        | \$835.00 |
| Chest mount      | \$505.00 |
| Tail mount       | \$260.00 |
|                  |          |

\$835.00 \$505.00 \$260.00 Strutting turkey includes hardwood base and habitat, standing and flying includes driftwood.