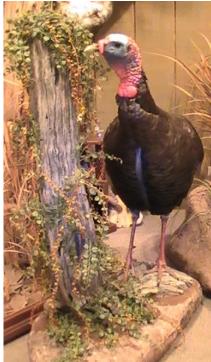

#### Turkey:

| Standing, Flying | \$800.00 |
|------------------|----------|
| Strutting        | \$835.00 |
| Chest mount      | \$505.00 |
| Tail mount       | \$260.00 |
|                  |          |

\$835.00 \$505.00 \$260.00 Strutting turkey includes hardwood base and habitat, standing and flying includes driftwood.