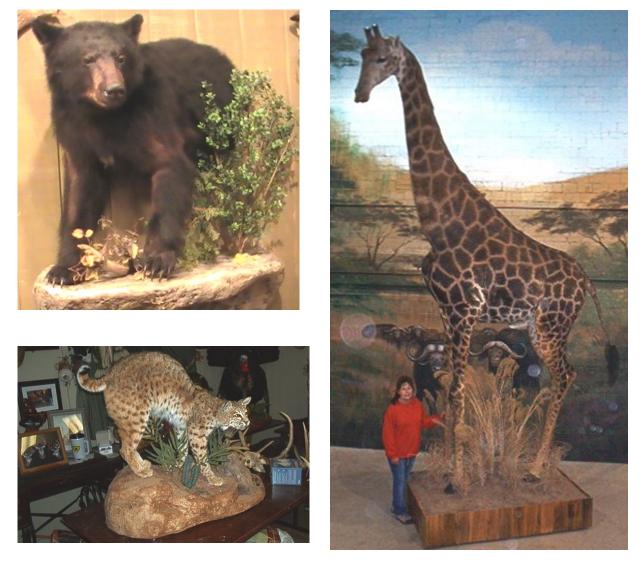

### GAME HEADS

|                      | •               |
|----------------------|-----------------|
| Antelope, Mule deer  | <b>\$540.00</b> |
| Whitetail Buck       | \$525.00        |
| Whitetail Doe        | \$500.00        |
| Black Bear, OM       | \$710.00        |
| Brown Bear, OM       | \$790.00        |
| Boar, OM             | \$618.00 & up   |
| Bobcat, Fox, Raccoon | \$275.00        |
| Coyote               | \$320.00        |
| Caribou              | \$850.00 & up   |
| Elk                  | \$980.00 & up   |
| Moose                | \$1350.00 & up  |
| Javelina OM          | \$585.00        |
| Dom. Sheep/Goat      | \$610.00 & up   |
| Wooly Sheep          | \$850.00 & up   |
| Bighorn Sheep        | \$900.00 & up   |
|                      |                 |

### Life-Size Small Mammals

| Badger, Bobcat, Otter<br>Fox, Raccoon | \$705.00<br>\$650.00 |
|---------------------------------------|----------------------|
| Beaver                                | \$790.00 & up        |
| Coyote                                | \$925.00 & up        |
| Squirrel, Fox, Gray                   | \$305.00             |
| Red Squirrel, Weasel                  | \$300.00             |
| Mink, Muskrat                         | \$360.00             |
| Porcupine                             | \$765.00             |
| Ground Hog                            | \$600.00             |
| Rabbit, cottontail                    | \$480.00             |

Bases are extra on life size mounts. Habitat scenes are priced on time and materials.

All large life size mounts are priced on time and materials, shop labor rate is \$47.50 per hour. An average black bear on a habitat base will typically range from \$1500.00 to \$3500.00. Browns from \$3100.00 to \$5100.00

# AFRICAN SHOULDER MOUNTS

| ADDAX               | \$785.00  |
|---------------------|-----------|
| BABOON              | \$655.00  |
| BLESBOK             | \$818.00  |
| BUSHBUCK            | \$765.00  |
| <b>CAPE BUFFALO</b> | \$2125.00 |
| DUIKER              | \$635.00  |
| ELAND               | \$1570.00 |
| GAZELLE'S           | \$780.00  |
| GEMSBOK             | \$1125.00 |
| HARTEBEESTE         | \$950.00  |
| HYENA               | \$825.00  |
| IMPALLA             | \$760.00  |
| KUDU                | \$1190.00 |
| NYALA               | \$925.00  |
| REEDBUCK            | \$820.00  |
| SABLE               | \$1200.00 |
| STEINBOK            | \$630.00  |
| SPRINGBOK           | \$710.00  |
| WATERBUCK           | \$1110.00 |
| WILDEBESTE          | \$1140.00 |
| ZEBRA               | \$1180.00 |
| WARTHOG             | \$1130.00 |
|                     |           |