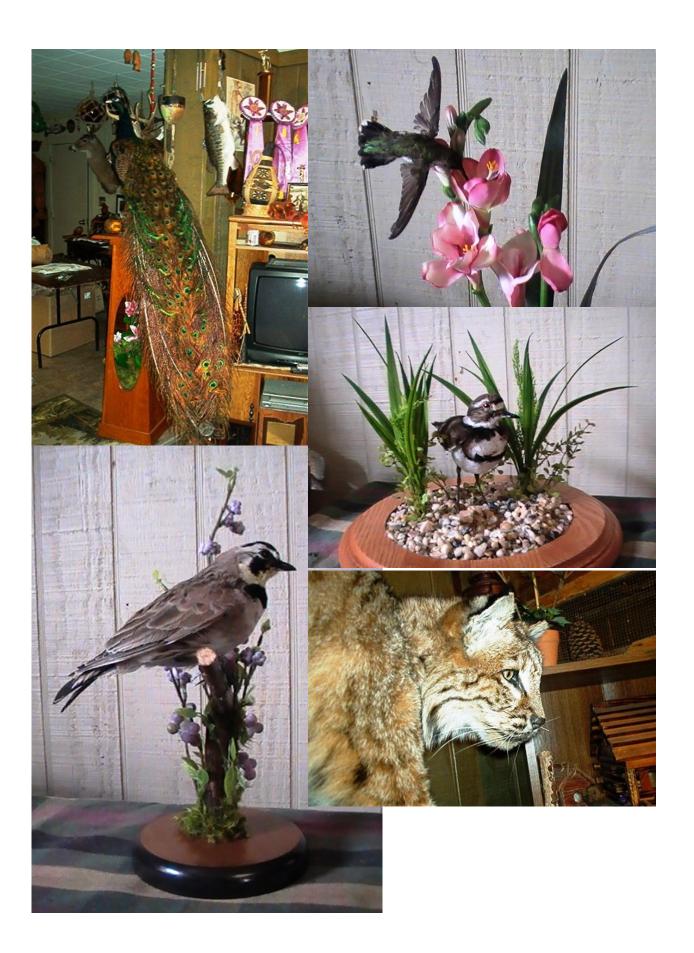

## **Birds**

| Canada Goose                  | <b>\$535.00</b>        |
|-------------------------------|------------------------|
| Smaller geese priced accord   | dingly                 |
| Male Woody/Harlequin          | \$375.00               |
| Most other ducks              | \$365.00               |
| Sea ducks slightly higher     |                        |
| Ruffed Grouse/Pheasant        | \$355.00               |
| Quail, Woodcock, Crow         | \$340.00               |
| Prices are for flying on wall | , 3-D flying or standi |
| additional charge.            |                        |
|                               |                        |

Turkey:

| Standing, Flying | \$885.00* |
|------------------|-----------|
| Strutting        | \$885.00* |
| Chest mount      | \$540.00  |
| Tail mount       | \$300.00  |

\*Base or habitat not included. There are many options available such as driftwood and artificial limbs for mounts on the wall, and a wide variety of manufactured bases for table or floor mounts. The cost for these can vary greatly. For the octagon barn wood bases you see in some of the pictures expect about \$100.00 for the base and habitat as an example.