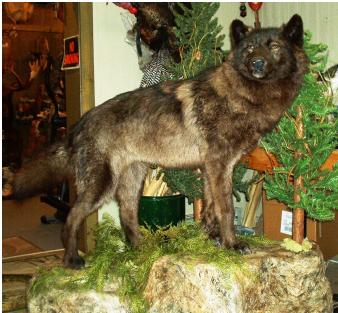

#### Life-Size Small Mammals

| Badger, Bobcat, Otter | \$760.00      |
|-----------------------|---------------|
| • • •                 | •             |
| Fox, Raccoon          | \$700.00      |
| Beaver                | \$835.00 & up |
| Coyote                | \$990.00 & up |
| Squirrel, Fox, Gray   | \$330.00      |
| Red Squirrel, Weasel  | \$330.00      |
| Mink, Muskrat         | \$390.00      |
| Porcupine             | \$900.00      |
| Ground Hog            | \$650.00      |
| Rabbit, cottontail    | \$510.00      |

### **RUGS**

| Rac. Fox, Badger, Bobcat | \$535.00 |
|--------------------------|----------|
| Coyote                   | \$655.00 |
| Wolf, Mt. Lion/Lin. Ft.  | \$265.00 |
| Black Bear/Lin. Ft.      | \$235.00 |
| Brown Bear/Lin. Ft.      | \$300.00 |