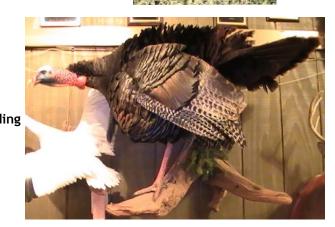

Turkey:

| Standing, Flying | \$885.00* |
|------------------|-----------|
| Strutting        | \$885.00* |
| Chest mount      | \$540.00  |
| Tail mount       | \$300.00  |

\*Base or habitat not included. There are many options available such as driftwood and artificial limbs for mounts on the wall, and a wide variety of manufactured bases for table or floor mounts. The cost for these can vary greatly. For the octagon barn wood bases you see in some of the pictures expect about \$100.00 for the base and habitat as an example.