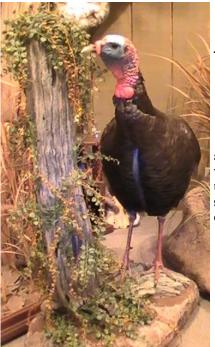

Turkey:

| Standing, Flying | \$885.00* |
|------------------|-----------|
| Strutting        | \$885.00* |
| Chest mount      | \$540.00  |
| Tail mount       | \$300.00  |

\*Base or habitat not included. There are many options available such as driftwood and artificial limbs for mounts on the wall, and a wide variety of manufactured bases for table or floor mounts. The cost for these can vary greatly. For the octagon barn wood bases you see in some of the pictures expect about \$100.00 for the base and habitat as an example.