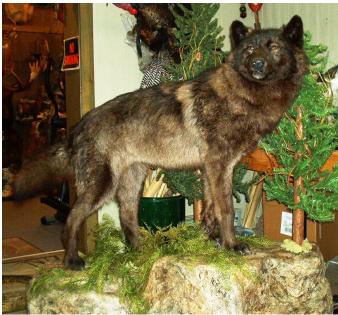

#### Life-Size Small Mammals

| Badger, Bobcat, Otter                       | \$840.00       |
|---------------------------------------------|----------------|
| Fox, Ráccoon                                | \$785.00       |
| Beaver                                      | \$925.00 & up  |
| Coyote                                      | \$1095.00 & up |
| Squirrel, Fox, Gray                         | \$370.00       |
| Squirrel, Fox, Gray<br>Red Squirrel, Weasel | \$350.00       |
| Mink, Muskrát                               | \$430.00       |
| Porcúpine                                   | \$1000.00      |
| Ground Hog                                  | \$720.00       |
| Rabbit, cottontail                          | \$630.00       |
|                                             |                |