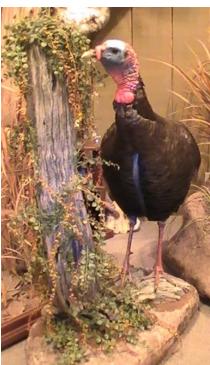

etc. are an additional charge.

Turkey:
Standing, Flying
Strutting
Gobbling
Chast mount

Turkey:

Standing, Flying \$990.00\*
Strutting \$990.00\*
Gobbling \$1020.00
Chest mount \$615.00
Tail mount \$360.00
\*Base or habitat not included. There are many options available such as driftwood and artificial limbs for mounts on the wall and a wide variety of manufactured bass for table and floor mounts. The cost of these can vary greatly. For the octagon barn wood bases seen on several of the pictures on the website expect about \$185.00 for the base and habitat as an example.