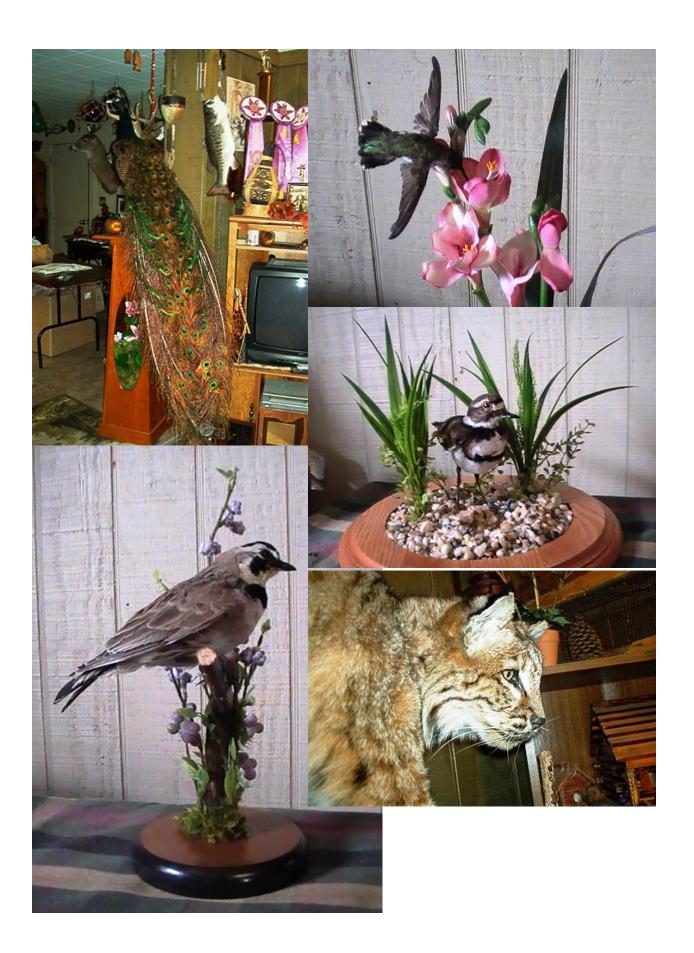

# **Birds**

\$585.00

| Curiada CCCCC                 | 7555.55             |
|-------------------------------|---------------------|
| Smaller geese priced accord   | lingly              |
| Male Woody/Harlequin          | \$420.00            |
| Most other ducks              | \$410.00            |
| Sea ducks slightly higher     | •                   |
| Ruffed Grouse/Pheasant        | \$395.00            |
| Quail, Woodcock, Crow         | \$375.00            |
| Prices are for the bird only, | wood, base, habitat |
|                               |                     |

etc. are an additional charge.

Turkey:
Standing, Flying
Strutting
Gobbling
Chast mount

Turkey:

Standing, Flying \$990.00\*
Strutting \$990.00\*
Gobbling \$1020.00
Chest mount \$615.00
Tail mount \$360.00
\*Base or habitat not included. There are many options available such as driftwood and artificial limbs for mounts on the wall and a wide variety of manufactured bass for table and floor mounts. The cost of these can vary greatly. For the octagon barn wood bases seen on several of the pictures on the website expect about \$185.00 for the base and habitat as an example.