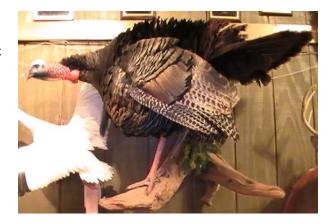

etc. are an additional charge.

Turkey:
Standing, Flying
Strutting
Gobbling
Chast mount

Turkey:

Standing, Flying \$990.00\*
Strutting \$990.00\*
Gobbling \$1020.00
Chest mount \$615.00
Tail mount \$360.00
\*Base or habitat not included. There are many options available such as driftwood and artificial limbs for mounts on the wall and a wide variety of manufactured bass for table and floor mounts. The cost of these can vary greatly. For the octagon barn wood bases seen on several of the pictures on the website expect about \$185.00 for the base and habitat as an example.