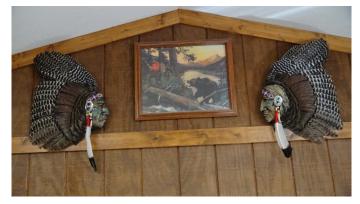

# **MISCELANEOUS**

| Gun Rack, 2 ft.<br>Gun Rack, 4 ft. | \$300.00<br>\$400.00  |
|------------------------------------|-----------------------|
| Head w/2 ft                        | \$1000.00             |
| Head w/4 ft.                       | \$1100.00             |
| Panel for Sh. Mt.                  | \$110.00              |
| Ohio shape panel                   | <b>\$145.00</b>       |
| Antler Mt.                         | <b>\$195.00</b>       |
| Antler Mt. W/2ft gun rack          | <b>Ş495.00</b>        |
| Antler Mt. W/4ft gun rack          | \$595.00              |
| Elk, Caribou antler Mt.            | <b>Ş325.00</b>        |
| Moose antler Mt.                   | \$500.00              |
| Antler repair, \$12.00/inch        | \$50 <u>.</u> 00 min. |
| Monkey Face                        | \$250.00              |
| Deer feet on forms                 | \$60.00               |
| Elk, Caribou feet on forms         | \$100.00              |
| Turkey Wing Indian Faces           | \$420.00              |