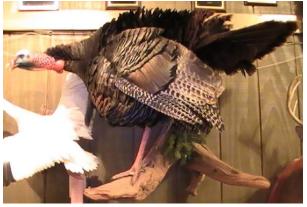

Turkey: Standing, Flying Strutting Gobbling Chest mount Tail mount

1040.00\* \$1070.00\* \$645.00

Tail mount \$380.00 Tail mount \$380.00 \*Base or habitat not included. There are many options available such as driftwood and artificial limbs for mounts on the wall and a wide variety of manufactured bass for table and floor mounts. The cost of these can vary greatly. For the octagon barn wood bases seen on several of the pictures on the website expect about \$200.00 for the base and habitat as an example.