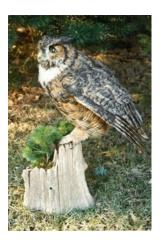

### **Birds**

| Canada Goose                                        | \$615.00               |
|-----------------------------------------------------|------------------------|
| Smaller geese priced acco<br>Male Woody/Harlequin   | ordingly               |
| Male Woody/Harlequin                                | \$440.00               |
| Most other ducks                                    | \$430.00               |
| Sea ducks slightly higher<br>Ruffed Grouse/Pheasant | -                      |
| Ruffed Grouse/Pheasant                              | \$415.00               |
| Quail, Woodcock, Crow                               | \$395.00               |
| Prices are for the bird on                          | v. wood. base. habitat |
| etc. are an additional cha                          | rge.                   |
|                                                     | -                      |