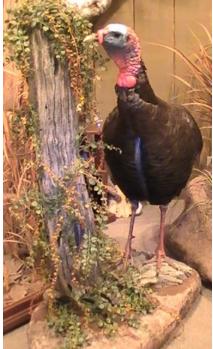

Turkey: Standing, Flying Strutting Gobbling Chest mount Tail mount

1040.00\* \$1070.00\* \$645.00

Tail mount \$380.00 Tail mount \$380.00 \*Base or habitat not included. There are many options available such as driftwood and artificial limbs for mounts on the wall and a wide variety of manufactured bass for table and floor mounts. The cost of these can vary greatly. For the octagon barn wood bases seen on several of the pictures on the website expect about \$200.00 for the base and habitat as an example.