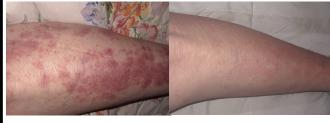

## **Before & After:**

A stubborn 7 day old wound, healed weeks faster after 4 days of using Carbon Creme!

Dry cracked feet are noticeably better after just 4 nights with Carbon Creme!

Blistering, painful, and itchy Eczema cleared up with 4 weeks of Carbon Crème nightly use!