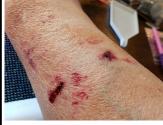

## **Before & After:**

A stubborn 7 day old wound, healed weeks faster after 4 days of using Carbon Creme!

Dry cracked feet are noticeably better after just 4 nights with Carbon Creme!

Blistering, painful, and itchy Eczema cleared up with 4 weeks of Carbon Crème nightly use!