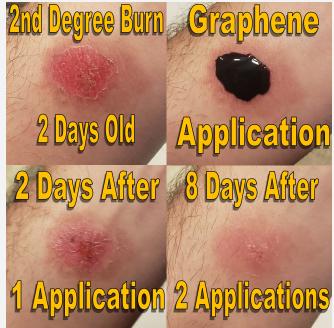

## What is Graphene?

Graphene (Not Graphene Oxide or GO) is a single atom layered honeycomb structure of carbon that has amazing properties. It is highly conductive so it helps maintain the voltage across the cells to aid in healing. It also acts as a lattice to support the cells to minimize scarring. Additionally it relieves itching fast! It is currently being used to treat burn patients along with stem cells to re-grow skin!

## **Before & After:**

A stubborn 7 day old wound, healed weeks faster after 4 days of using Carbon Creme!

Dry cracked feet are noticeably better after just 4 nights with Carbon Creme!

Blistering, painful, and itchy Eczema cleared up with 4 weeks of Carbon Crème nightly use!