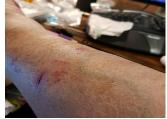

## **Before & After:**

A stubborn 7 day old wound, healed weeks faster after 4 days of using Carbon Creme!

Dry cracked feet are noticeably better after just 4 nights with Carbon Creme!

Blistering, painful, and itchy Eczema cleared up with 4 weeks of Carbon Crème nightly use!