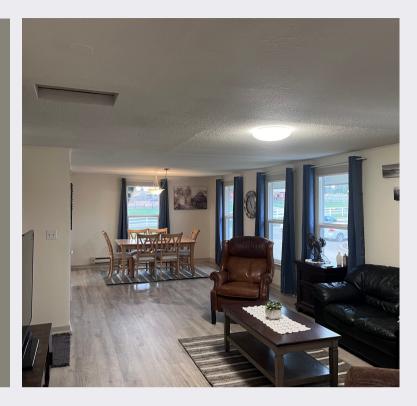

#### **ABOUT THIS PROPERTY**

Private entry, top floor duplex unit with 3 bedrooms, full bath, kitchen, dining and living room area. Bedroom 1 & 2 have queen beds, bedroom 3 has a futon. Unit is located at Monroe Farms LLC, a historic property that was used as a game farm by WA State beginning in the 1940's and converted to an equestrian facility.