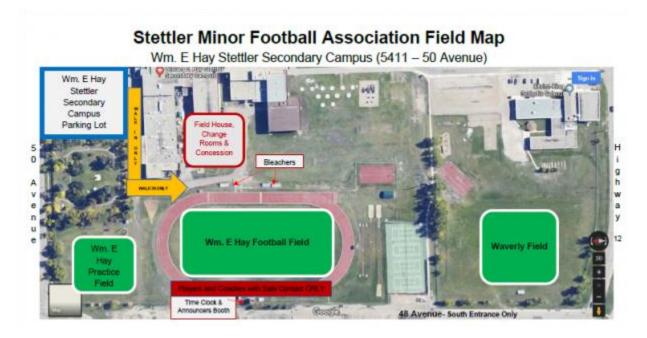

## Wm. E Hay Stettler Football Field Map

## **Directions to the Stettler Minor Association Football Field:**

From Highway 56 South or Highway 12 East or West: As you come into town you will come to the Highway 12 and 56 crossing (intersection controlled by lights). Turn onto (or continue to) Highway 56 North and follow to the curve (about a block and a half). Take the merge lane on the right hand side of the curve and turn onto 50<sup>th</sup> Avenue (Veterans Avenue) and the school parking lot will be on your right about half a block up.

<u>From Highway 56 North</u>: As you come into town across the train tracks, go one more block then turn right onto 50<sup>th</sup> Avenue. Travel 8 blocks west and the school parking lot will be on your left.