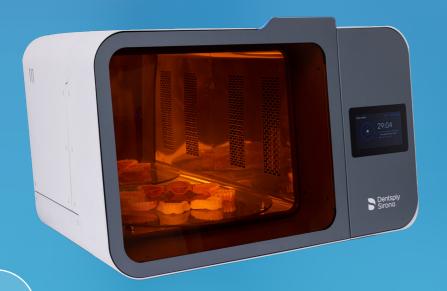

# Dentsply Sirona Digital Curing Units

Dentsply Sirona Digital Cure Units have been uniquely designed to provide higher temperatures and custom light wavelengths that are required to achieve a validated cure of Lucitone Digital Print materials.

# Dentsply Sirona Digital Cure - Large Capacity

• Cures up to 9 arches in 90 minutes

No FLIP curing technology - simplifies process with less labor

Low maintenance LEDs - provide long and powerful lifespan