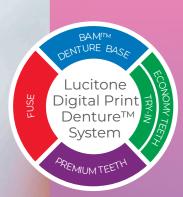

#### Design

Import final impression and records (occlusal rim) to a design engine/service.

The Digital Denture Tooth Libraries Mould Chart includes: Digital Genios®, Digital Portrait®, and IPN 3D™ Denture Tooth Libraries.

#### Try-in/Teeth

Different selections for printing or milling denture teeth to suit every case.

#### **Print Denture Base**

The only highimpact denture resin with BAM!™ Body-Activated Material, that immediately responds to body temperature and doubles strength in the mouth.

#### **Fuse**

Easy-to-follow system to fuse digital denture teeth to a Lucitone Digital Print™ 3D Denture Base.

#### Cure

Multiple units with varying capacity to fully cure Lucitone Digital Print Denture materials.