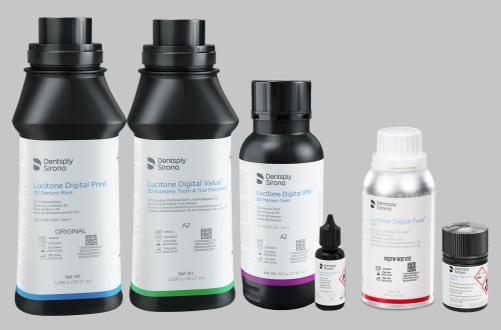

## EXPANDING THE POSSIBILITIES

We've broken the mould to bring you a comprehensive range of materials and validated workflows that streamline the production of both premium and economy digital dentures.

Our digital workflows enable you to move from analog to digital production for every denture (premium and economy), delivering capacity, throughput and simplicity.

We've added materials with compelling benefits to help you move into a fully digital production to boost your output and efficiency.