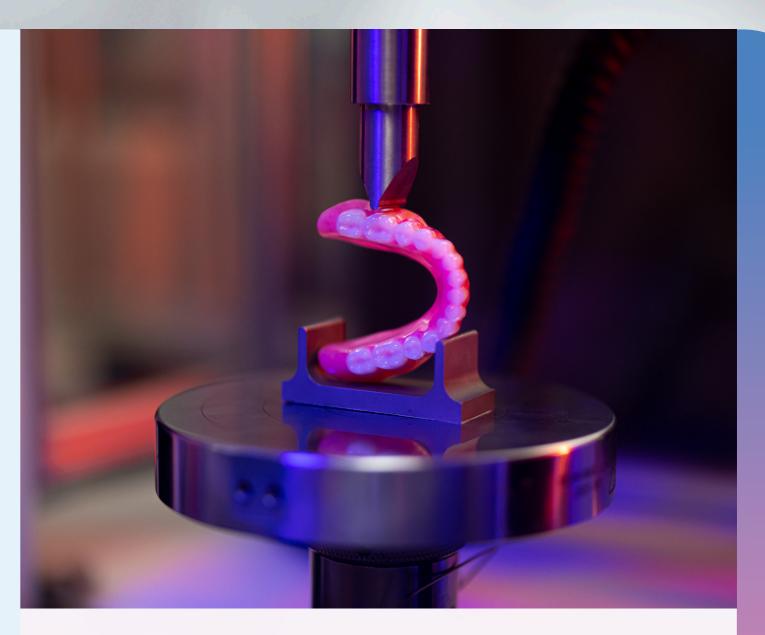

#### **Print Denture Base**

The only highimpact denture resin with BAM!™ Body-Activated Material, that immediately responds to body temperature and doubles strength in the mouth.

THE 3D DENTURE BASE WITH HIDDEN STRENGTHS

Created with our high-impact BAM! smart polymer technology – a Body-Activated Material that **doubles its resistance to fracturing** upon reaching body temperature.