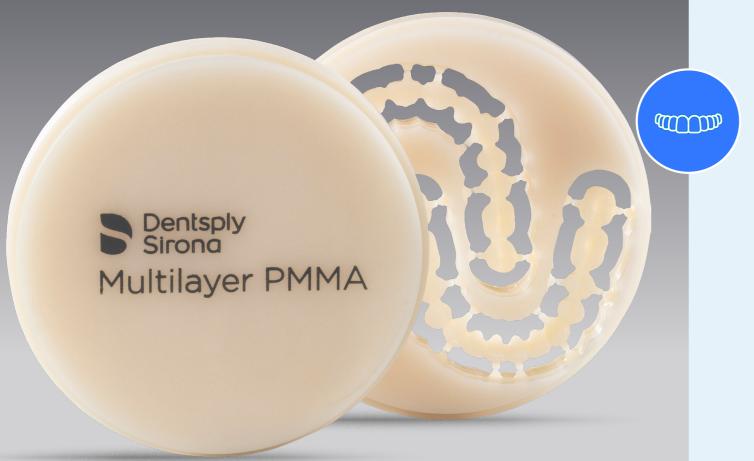

## DS Multilayer PMMA Disc

## FLEXING TO MEET EVERY SHADE NEED

Validated for our Lucitone Digital Print™ 3D Denture Base, the DS Multilayer PMMA Disc lets you mill strong, beautiful teeth for even the most complex denture cases.

- Available in 16 A–D shade designations\* and 1 bleach shade
- Premium material consists of 13 individual layers of dentin and enamel shades that blend seamlessly together
- · Ready for single-arch and class I, II, and III occlusions
- · Durability without compromising esthetics