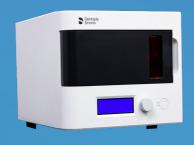

# Dentsply Sirona Digital Curing Units

Dentsply Sirona Digital Cure Units have been uniquely designed to provide higher temperatures and custom light wavelengths that are required to achieve a validated cure of Lucitone Digital Print materials.

#### **Dentsply Sirona Digital Cure**

 Rapid curing of up to 5 arches in approximately 60 minutes