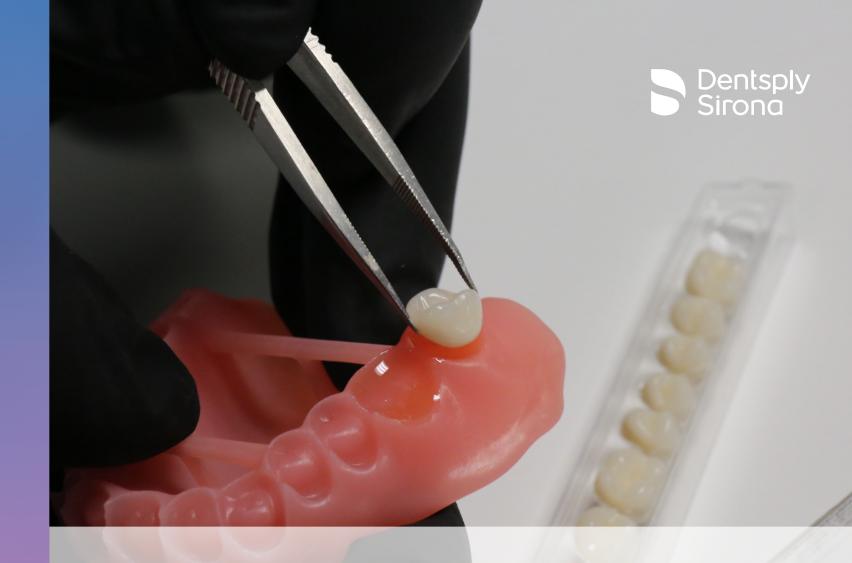

#### **Fuse**

Easy-to-follow system to fuse digital denture teeth to a Lucitone Digital Print™ 3D Denture Base.

## Lucitone Digital Print Denture