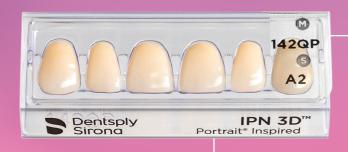

### IPN 3D™ Digital Denture Teeth

## HIGH-QUALITY, LONG-LASTING DENTURE TEETH

IPN 3D Digital Denture Teeth bring technological advancement to the denture lab – transforming traditional, highly-esthetic manufactured teeth for a digital world

- · Distinctively designed for printed or milled appliances
- The digital libraries have been optimized for designers to deliver digital accuracy
- A "no-grind" design virtually eliminates intaglio breakthrough
- · Wax-free packaging