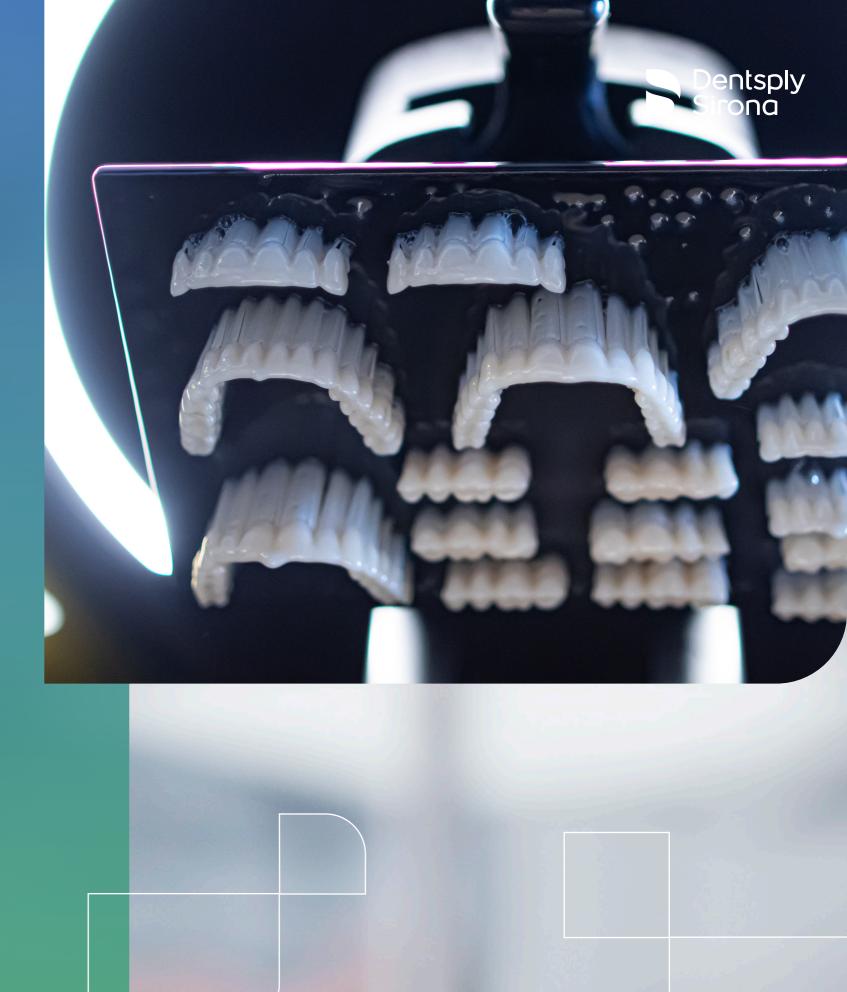

# Extremely Innovative. Anything but Experimental.

Trust the Lucitone Digital Print Denture™ System to optimize labor resources and increase denture throughput—with beautiful, precise results. It's a proven approach, built on 100+ years of materials science and in-market success.

Our digital workflows enable you to move from analog to digital production for every denture (premium and economy), delivering capacity, throughput and simplicity.

We've added materials with compelling benefits to help you move into a fully digital production to boost your output and efficiency.