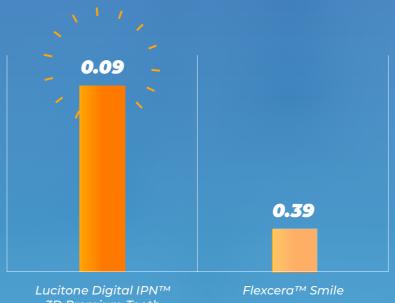

#### WEAR RESISTANCE ANALYSIS FOR LUCITONE DIGITAL IPNTM

Dentsply Sirona internal 3-Body wear testing at 37 °C, Volume Loss (MM³) @ 400,000 Cycles.

- Designed to simulate the oral environment
- Wear testing based upon decades of repeatable denture tooth testing
- Same wear testing protocol as is used for ALL Dentsply Sirona denture teeth