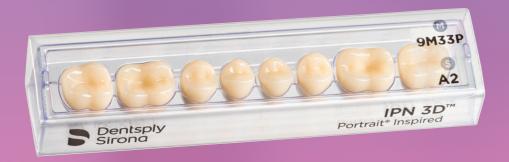

## Lucitone Digital IPN™ 3D Premium Tooth

#### **BUILT FOR BEAUTY AND DURABILTY**

With Lucitone Digital IPN, labs can meet the accelerating demand for premium denture teeth with esthetics built into the workflow.

- Premium-level wear resistance built from Dentsply
   Sirona's long history of denture teeth expertise
- Translucency and esthetic detail expected in premium denture teeth
- · Available in 16 A-D shades\*, plus two bleach shades.
- · Pour and print, no mixing required

## UNLIMITED RANGE OF PREMIUM DENTURE TEETH ESTHETICS

Built for the 18 shades of Dentsply Sirona's Lucitone Digital IPN 3D Premium Tooth resin, the Highly Characterized (HC) libraries deliver the esthetic features lab technicians and dentists expect in premium denture teeth. Available in Digital HC Genios® and Digital HC Portrait® mould families.