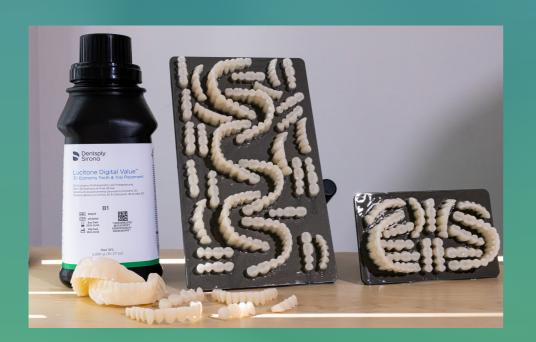

# Increasing capacity, throughput & simplicity

Lucitone Digital Print Denture™ (LDPD) System provides an easy-to-operate, cost-effective way for any lab with a validated printer to scale up production and drive profitability, without sacrificing the material standards established with traditional products.

## CREATED WITH VOLUME AND SPEED IN MIND

Lucitone Digital Value delivers good looks and lasting durability, and is suitable for all classifications of full-over-full and single-arch cases.

- Multi-use material lets you quickly print economy teeth with the esthetics and wear to comfortably meet value appliance requirements
- · You can also use Lucitone Digital Value for try-ins
- Available in the six most popular A–D shades