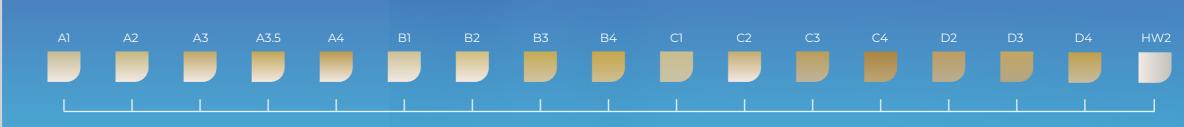

3 4 5 6 7 8 9 10 11 12

Our 3D denture base includes every subtle hue from light pink to dark red, offering a complete suite of Lucitone® gingiva shades to match any patient.

- Exceeds ISO high impact standards
- · No mixing required just pour and print
- Available in five Lucitone shades