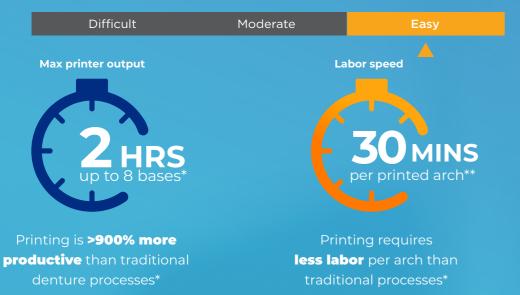

# Increasing capacity, throughput & simplicity

Lucitone Digital Print Denture™ (LDPD) System provides an easy-to-operate, cost-effective way for any lab with a validated printer to scale up production and drive profitability, without sacrificing the material standards established with traditional products.

With an average of **76% labor time saved**, LDPD solutions maximize throughput and help manage growing volume demands.

#### **EFFICIENCY ANALYSIS**

Technician Skill Level

\*Internal data on file. For more information, contact Consumables-Data-Requests@dentsplysirona.com

6