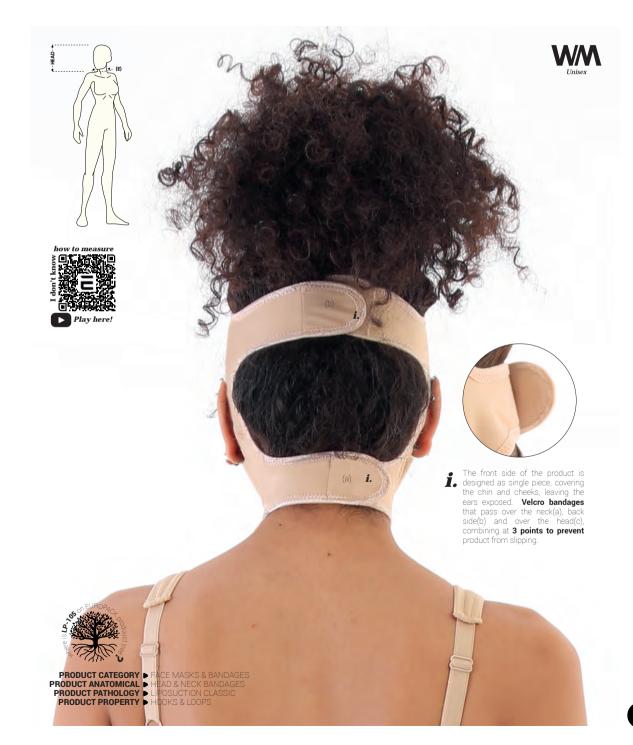

# Post-Surgical Facial / Chin / Neck Bandage

The product is used after rhytidectomy (facelift), genioplasty (chin) and neck liposuction operations and is extra reinforced with its double layer design, can be easily wears with veloro from the top of the head and the back of the neck. The product is an ergonomic, comfortable and anatomically designed face, chin and neck bandage.

|      | S       | М       | L       | UOM |
|------|---------|---------|---------|-----|
| NECK | 27 - 31 | 32 - 37 | 38 - 46 | cm  |

**Color Options** 

LP-105