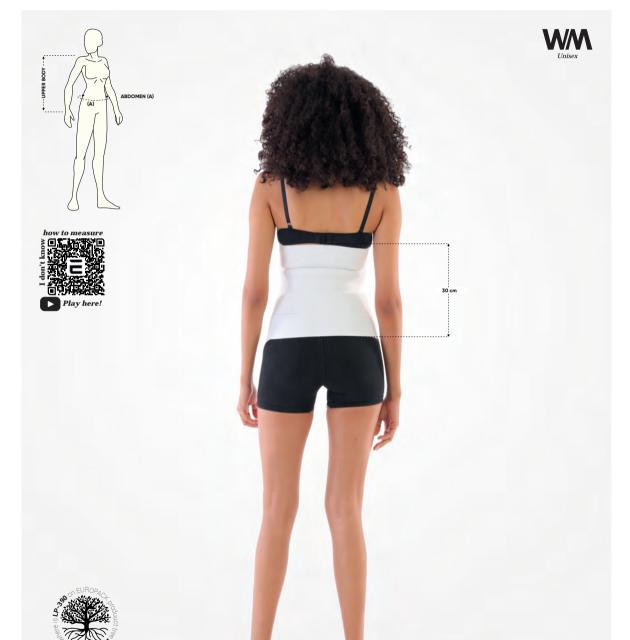

# Abdominal Binder with 4 Panels (30 cm)

Compression corset is produced by 4-panels, stretchy, velcro-adhesive fabric. Used in liposuction operations of the abdomen, inguinal region, back of the waist. Produced from a supportive, flexible fabric, the corset, reduces the risk of trauma in the operation area, accelerates the blood circulation, provides rapid removal of edema and accelerates the healing process.

adjustable

|         | S       | М       | L        | XL        | XXL       | UOM |
|---------|---------|---------|----------|-----------|-----------|-----|
| ABDOMEN | 50 - 70 | 70 - 90 | 90 - 110 | 110 - 130 | 130 - 150 | cm  |