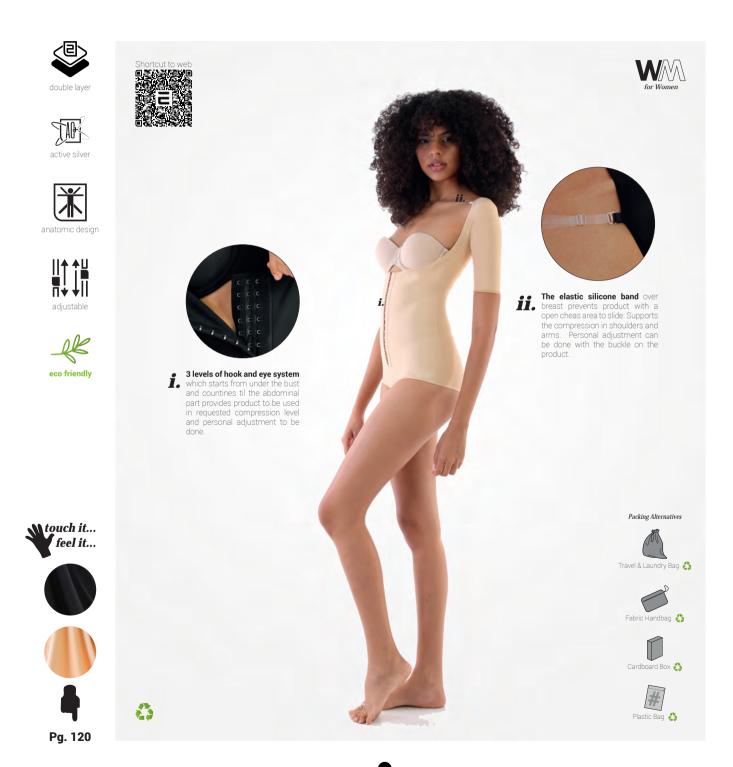

# Abdominal Post-Surgical Compression Garment with Straps

The compression garment used after abdominal, waist and back liposuction operations. The 3-hook system provides that the compression adjustment of the product is adjusted in accordance with the patient during the treatment period. Strap elastics that are not visible under clothing provide ease of use and wide range of shoulder strap adjustment. The use of the product helps the treatment.

|       | xxxs    | xxs     | xs      | s        | М         | L         | XL        | XXL       | XXXL      | UOM |
|-------|---------|---------|---------|----------|-----------|-----------|-----------|-----------|-----------|-----|
| WAIST | 58 - 64 | 64 - 68 | 68 - 72 | 72 - 76  | 76 - 80   | 80 - 85   | 85 - 90   | 90 - 95   | 95 - 100  | cm  |
| HIPS  | 80 - 85 | 85 - 90 | 90 - 95 | 95 - 100 | 100 - 105 | 105 - 110 | 110 - 115 | 115 - 120 | 120 - 125 | cm  |
| THIGH | 43 - 46 | 46 - 49 | 49 - 52 | 52 - 55  | 55 - 58   | 58 - 61   | 61 - 64   | 64 - 67   | 67 - 69   | cm  |