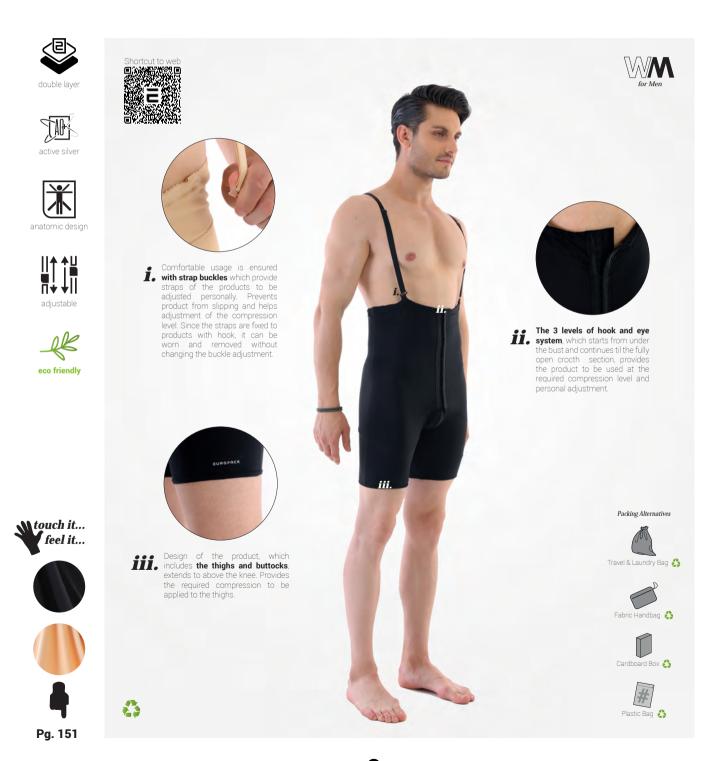

# Male Bodysuit Compression Garment

Compression corset that is used after gynecomastia, abdominoplasty, upper extremity whole body liposuction operations. Produced in a 3-hooks system and the genital area is open for user comfort.

|       | xxxs    | xxs      | xs        | S         | М         | L         | XL        | XXL       | XXXL      | UOM |
|-------|---------|----------|-----------|-----------|-----------|-----------|-----------|-----------|-----------|-----|
| CHEST | 90 - 95 | 95 - 100 | 100 - 105 | 105 - 110 | 110 - 115 | 115 - 120 | 120 - 125 | 125 - 130 | 130 - 135 | cm  |
| WAIST | 80 - 85 | 85 - 90  | 90 - 95   | 95 - 100  | 100 - 105 | 105 - 110 | 110 - 115 | 115 - 120 | 120 - 125 | cm  |
| HIPS  | 74 - 79 | 79 - 84  | 84 - 94   | 94 - 104  | 104 - 114 | 114 - 124 | 124 - 135 | 135 - 145 | 145 - 155 | cm  |
| THIGH | 43 - 46 | 46 - 49  | 49 - 52   | 52 - 55   | 55 - 58   | 58 - 61   | 61 - 64   | 64 - 67   | 67 - 69   | cm  |