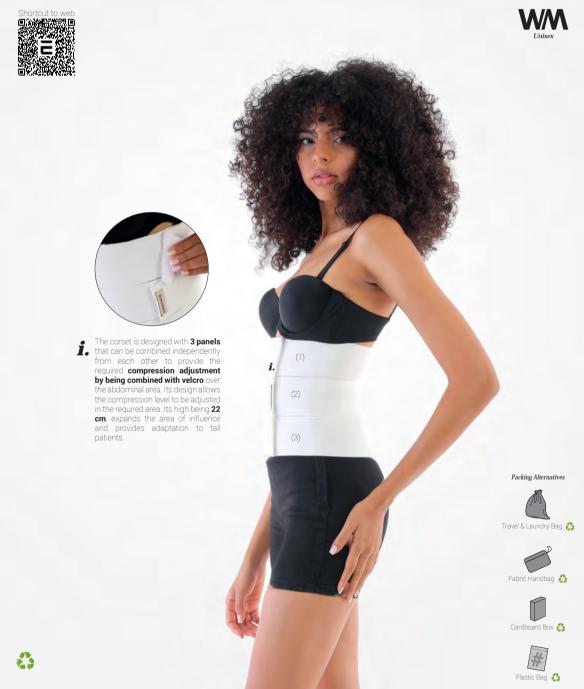

## LP-370 Abdominal Binder with 2 Panels (16 cm)

Manufactured from elastic, hook and loop fabric. Used in abdominasty and liposuction operations appllied in abdomen, crotch, back areas. This garment decreases the risk of trauma since it is produced from supportive, flexible fabric. Elastic material applies long-lasting compression agaisnt the dropsy by allowing equal pressure to everywhere. Heals the dropsy area by increasing the blood circulation.

# Abdominal Binder with 3 Panels (22 cm)

Compression corset is produced by 3-panels, stretchy, velcro-adhesive fabric. Used in liposuction operations of the abdomen, inguinal region, back of the waist. Produced from a supportive, flexible fabric, the corset, reduces the risk of trauma in the operation area, accelerates the blood circulation, provides rapid removal of edema and accelerates the healing process.