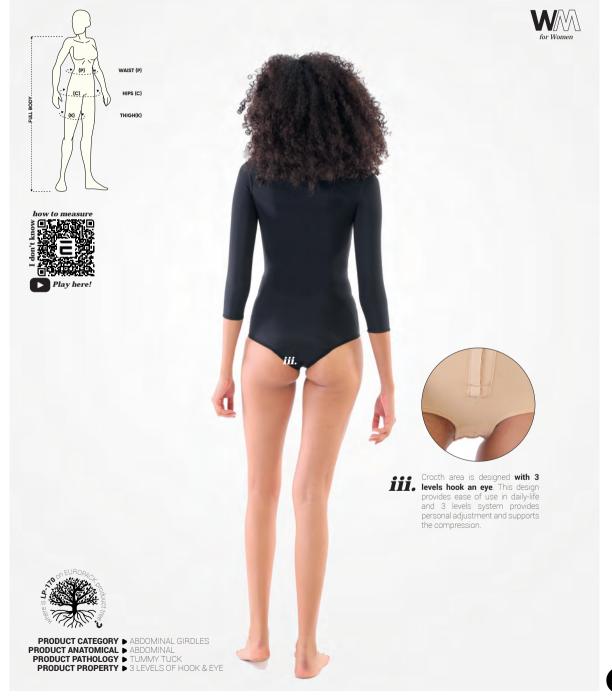

# **LP-170 Abdominal Post-Surgical Compression Garment (Sleeves)**

Compression garment used in operations involving the arm, breast, abdomen, buttocks and back-back areas. Designed with 3 fastener system. The genital area is hooked.