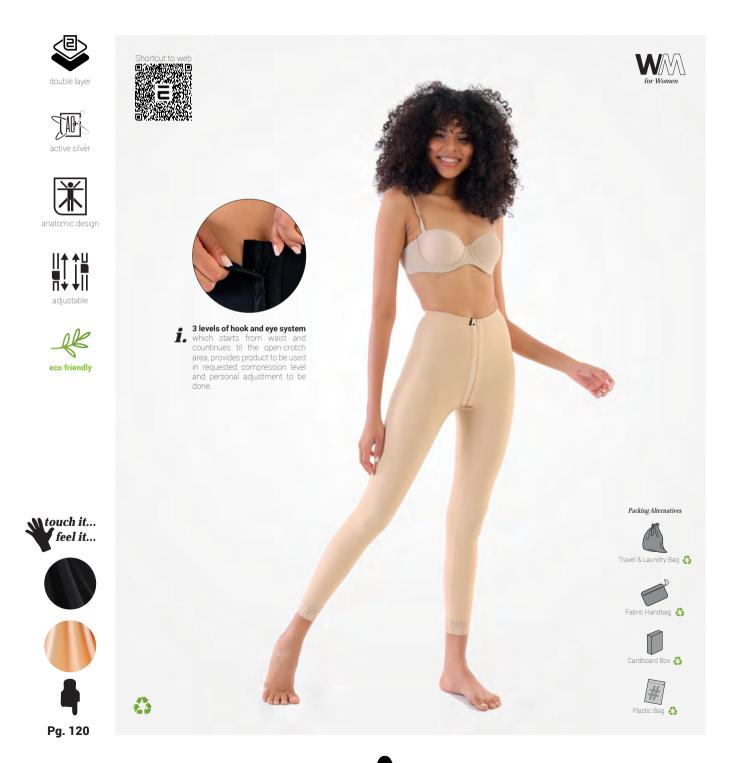

LP-235

PRODUCT CATEGORY ➤ GIRDLES & THIGHS
PRODUCT ANATOMICAL ➤ THIGHS & LEGS
PRODUCT PATHOLOGY ➤ LIPOSUCTION CLASSIC
PRODUCT PROPERTY ➤ 3 LEVELS OF HOOK & EYE

HIPS (C) THIGH(K)

PACK

ii.