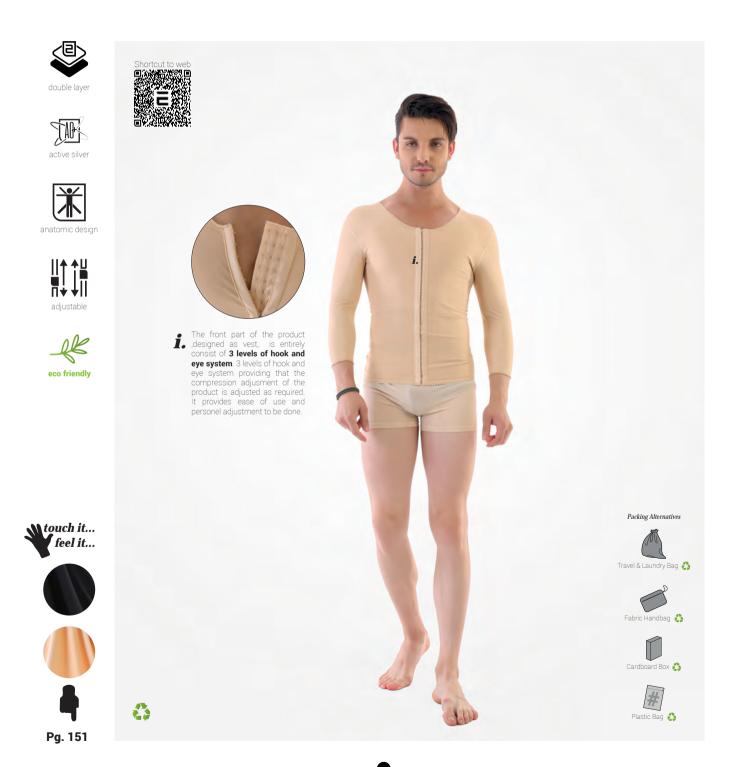

While you can easily put on and remove our velcro products, you can adjust the compression level as much as you want with adjustable straps and 3 levels of hook and eye system and contribute to your healing process. With the double fabric support in some of our products, we provide the necessary compression support to the operation-areas and offer you comfort.