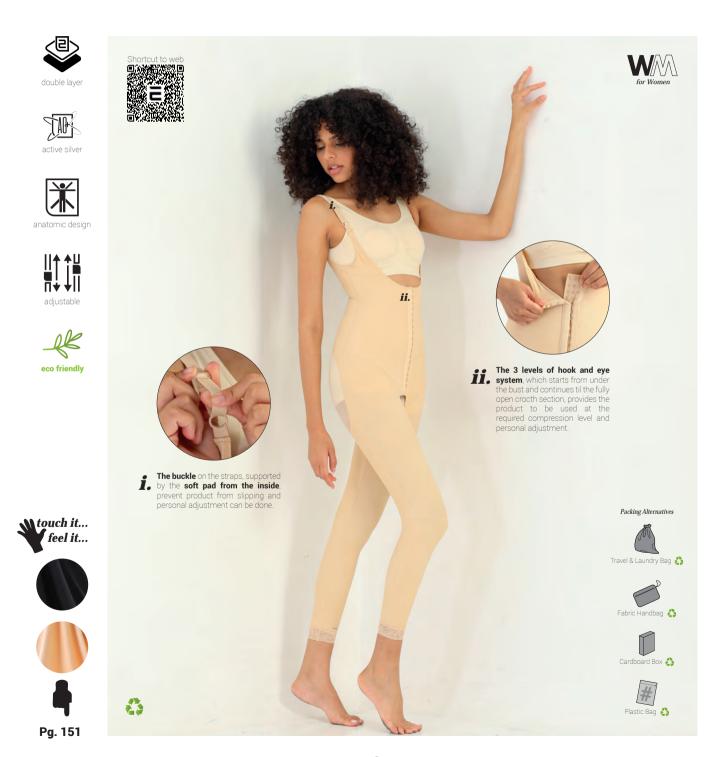

| 115 - 120 | 120 - 125 | cm  |
| THIGH | 43 - 46 | 46 - 49 | 49 - 52 | 52 - 55  | 55 - 58   | 58 - 61   | 61 - 64   | 64 - 67   | 67 - 69   | cm  |
| ARM   | 17 - 19 | 19 - 21 | 21 - 24 | 24 - 27  | 27 - 30   | 30 - 33   | 33 - 36   | 36 - 40   | 40 - 44   | cm  |























## **LP-222** Post-Surgical Compression Garment for BBL Fat Transfer Sleeveless (Ankle Length)

Compression garment for the post-operative period following abdomen, buttock, thigh operations. Helps to the correct treatment by providing that the compression adjustment of the product is adjusted according to the patient. Adjustable shoulder straps, prevents product from slipping. Amplified fabric and sewing technology is used to support the chest and the back in anatomic structure. Product is ankle length.



|       | xxxs    | xxs     | XS      | s        | М         | L         | XL        | XXL       | XXXL      | UOM |
|-------|---------|---------|---------|----------|-----------|-----------|-----------|-----------|-----------|-----|
| WAIST | 58 - 64 | 64 - 68 | 68 - 72 | 72 - 76  | 76 - 80   | 80 - 85   | 85 - 90   | 90 - 95   | 95 - 100  | cm  |
| HIPS  | 80 - 85 | 85 - 90 | 90 - 95 | 95 - 100 | 100 - 105 | 105 - 110 | 110 - 115 | 115 - 120 | 120 - 125 | cm  |
| THIGH | 43 - 46 | 46 - 49 | 49 - 52 | 52 - 55  | 55 - 58   | 58 - 61   | 61 - 64   | 64 - 67   | 67 - 69   | cm  |

















**Color Options** 



LP-222

# Post-Surgical Full Bodysuit (Sleeveless)

Compression clothing, extends to below the knee and suitable for post-operative period following arm, breast, abdomen, but