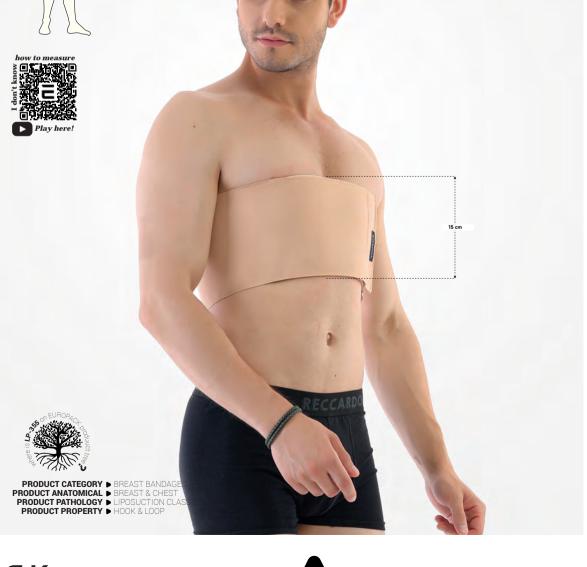

# Thorax Bandage (15 cm)

Chest girdle is for post-operative period following gynecomastia, manufactured from elastic materails. Helps to decrease the complains about pain, sensibility, dnopsy in the operation area.

|       | S       | М       | L        | XL        | XXL       | UOM |
|-------|---------|---------|----------|-----------|-----------|-----|
| CHEST | 50 - 70 | 70 - 90 | 90 - 110 | 110 - 130 | 130 - 150 | cm  |