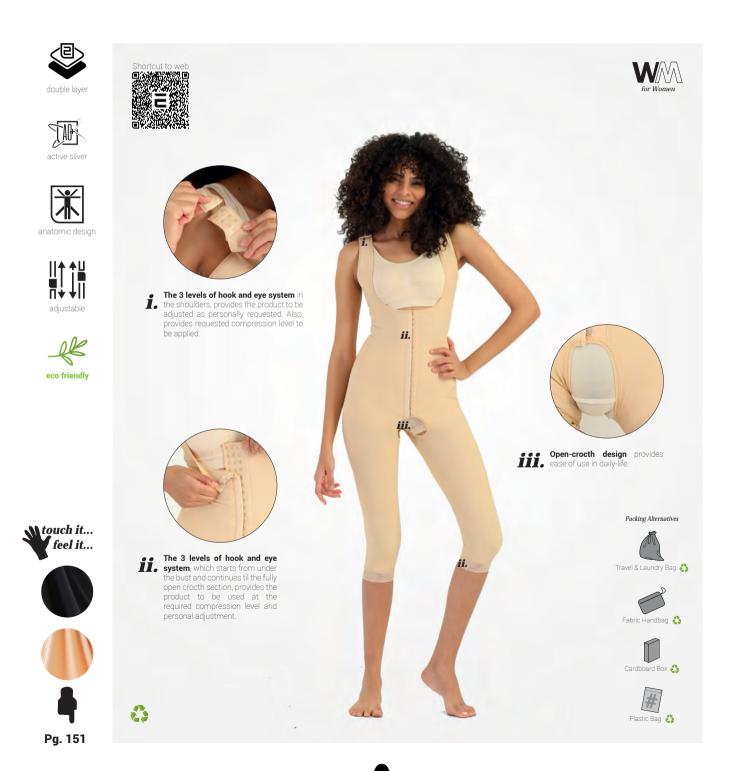

Quality is hidden in the details. With its distinctive details, Europack Compression Garments offer a comfortable, hygienic and user-friendly experience during healing-process.

Accurate measurement is crucial for our products to be more effective. You can view the tips in below for accurate measurement

38 14 10

You are our priority when producing our products, we alaborate our products with small but important points that can help you. With our accessories that support our products, we make them much easier to wear and offer you comfort in the post-operative process.

While you can easily put on and remove our velcro products, you can adjust the compression level as much as you want with adjustable straps and 3 levels of hook and eye system and contribute to your healing process. With the double fabric support in some of our products, we provide the necessary compression support to the operation-areas and offer you comfort.