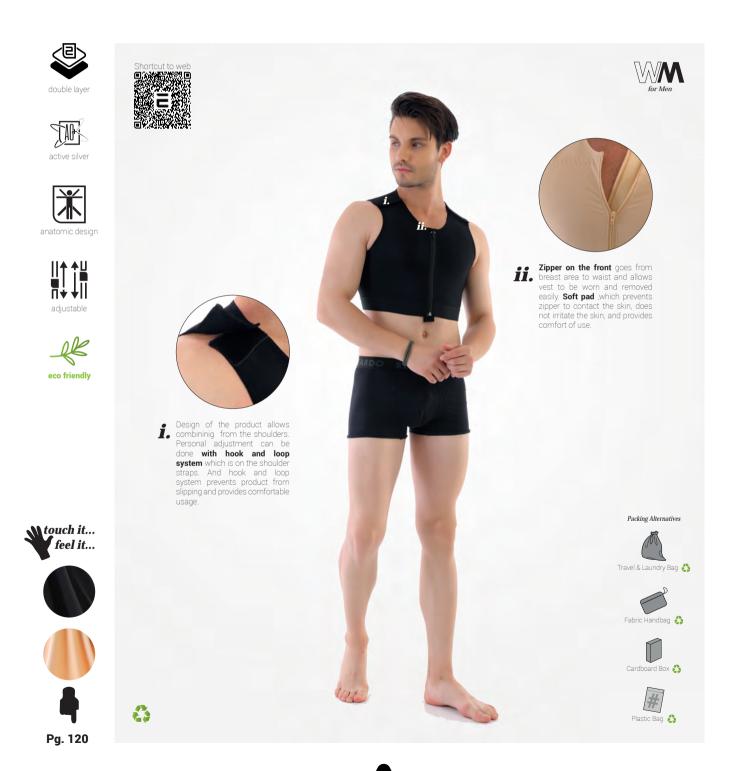

# Post-Surgical Compression Vest (Hook & Loop Back)

Chest area, extra amplified, compression clothing for the post-operative period following gynecomastia. Accelerates the blood circulation by applying compression. Helps the treatment by applying maximum compression with its fastening hook and loop system from back.

|       | XXXS    | xxs      | XS        | s         | М         | L         | XL        | XXL       | XXXL      | UOM |
|-------|---------|----------|-----------|-----------|-----------|-----------|-----------|-----------|-----------|-----|
| CHEST | 90 - 95 | 95 - 100 | 100 - 105 | 105 - 110 | 110 - 115 | 115 - 120 | 120 - 125 | 125 - 130 | 130 - 135 | cm  |
| WAIST | 80 - 85 | 85 - 90  | 90 - 95   | 95 - 100  | 100 - 105 | 105 - 110 | 110 - 115 | 115 - 120 | 120 - 125 | cm  |