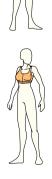

# Post-Surgical Compression Bra (Zip Front)

Produced by double-layered, soft, flexible material used after breast augmentation and reduction operations. The product can be adjusted with a zipper in the front and 3 hooks in the back. Adjustable shoulder supports product to be worn easily.

|       | 32      | 34      | 36      | 38      | 40      | 42      | 44       | UOM |
|-------|---------|---------|---------|---------|---------|---------|----------|-----|
| CHEST | 69 - 74 | 74 - 79 | 79 - 84 | 84 - 89 | 89 - 94 | 94 - 99 | 99 - 104 | cm  |