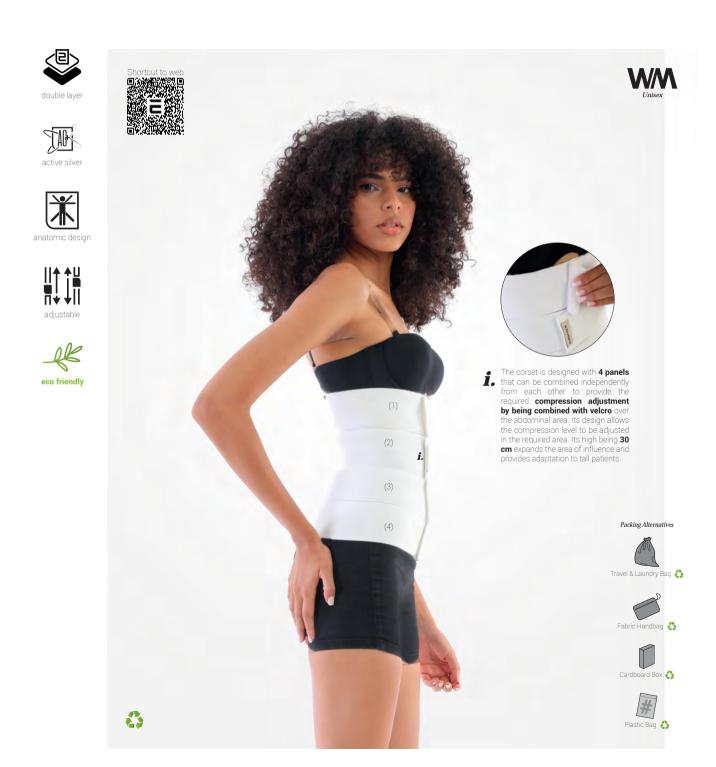

# Abdominal Binder with 4 Panels (30 cm)

Compression corset is produced by 4-panels, stretchy, velcro-adhesive fabric. Used in liposuction operations of the abdomen, inguinal region, back of the waist. Produced from a supportive, flexible fabric, the corset, reduces the risk of trauma in the operation area, accelerates the blood circulation, provides rapid removal of edema and accelerates the healing process.

adjustable

|         | S       | М       | L        | XL        | XXL       | UOM |
|---------|---------|---------|----------|-----------|-----------|-----|
| ABDOMEN | 50 - 70 | 70 - 90 | 90 - 110 | 110 - 130 | 130 - 150 | cm  |