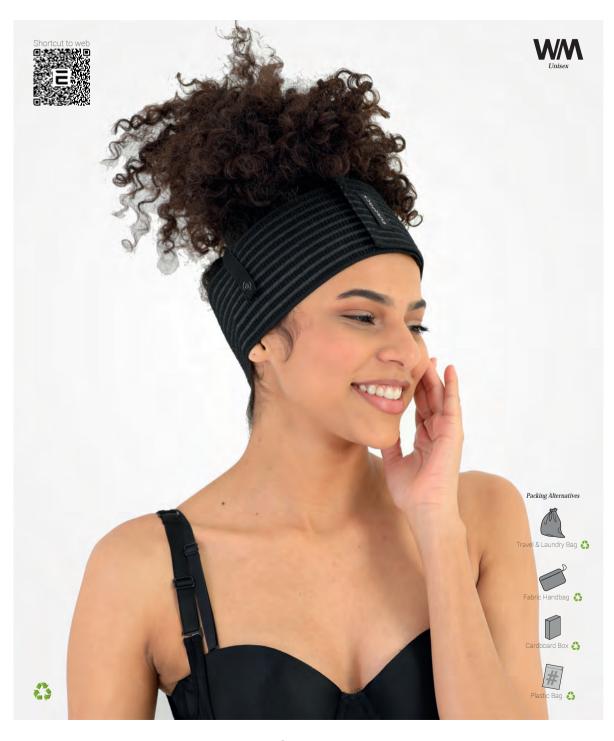

Quality is hidden in the details. With its distinctive details, Europack Compression Garments offer a comfortable, hygienic and user-friendly experience during healing-process.

Accurate measurement is crucial for our products to be more effective. You can view the tips in below for accurate measurement

■ NECK

Place the measuring tape around the neck at the height where the collar would normally rest - just below your Adam's apple. Do not crane your neck out or squeeze your chin down. The tape should be resting lightly on the skin, not squeezing it.