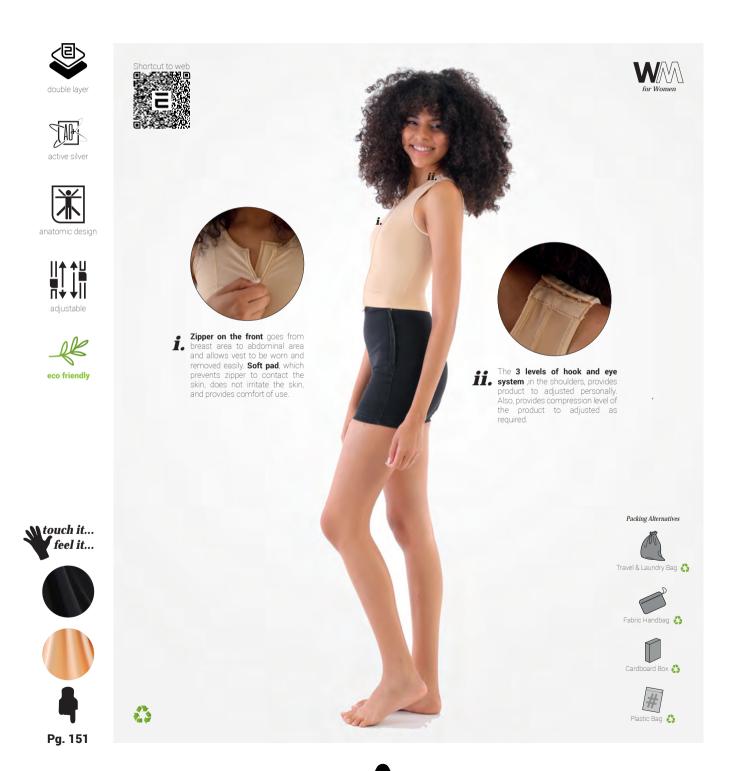

While you can easily put on and remove our velcro products, you can adjust the compression level as much as you want with adjustable straps and 3 levels of hook and eye system and contribute to your healing process. With the double fabric support in some of our products, we provide the necessary compression support to the operation-areas and offer you comfort.

LP-235

PRODUCT CATEGORY ➤ GIRDLES & THIGHS
PRODUCT ANATOMICAL ➤ THIGHS & LEGS
PRODUCT PATHOLOGY ➤ LIPOSUCTION CLASSIC
PRODUCT PROPERTY ➤ 3 LEVELS OF HOOK & EYE

HIPS (C) THIGH(K)

PACK

ii.