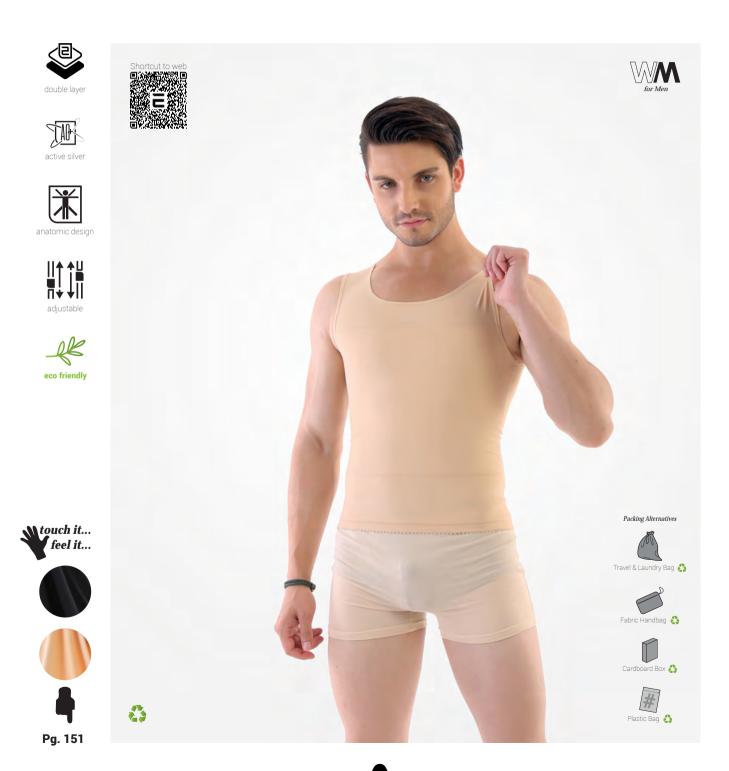

# Male Bodysuit Compression Garment

Compression corset that is used after gynecomastia, abdominoplasty, upper extremity whole body liposuction operations. Produced in a 3-hooks system and the genital area is open for user comfort.

|       | xxxs    | xxs      | xs        | S         | М         | L         | XL        | XXL       | XXXL      | UOM |
|-------|---------|----------|-----------|-----------|-----------|-----------|-----------|-----------|-----------|-----|
| CHEST | 90 - 95 | 95 - 100 | 100 - 105 | 105 - 110 | 110 - 115 | 115 - 120 | 120 - 125 | 125 - 130 | 130 - 135 | cm  |
| WAIST | 80 - 85 | 85 - 90  | 90 - 95   | 95 - 100  | 100 - 105 | 105 - 110 | 110 - 115 | 115 - 120 | 120 - 125 | cm  |
| HIPS  | 74 - 79 | 79 - 84  | 84 - 94   | 94 - 104  | 104 - 114 | 114 - 124 | 124 - 135 | 135 - 145 | 145 - 155 | cm  |
| THIGH | 43 - 46 | 46 - 49  | 49 - 52   | 52 - 55   | 55 - 58   | 58 - 61   | 61 - 64   | 64 - 67   | 67 - 69   | cm  |

LP-330