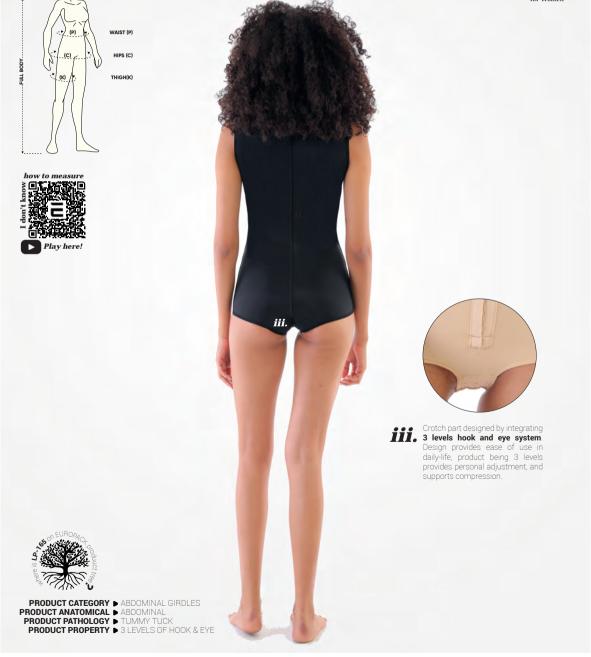

LP-235

PRODUCT CATEGORY ➤ GIRDLES & THIGHS
PRODUCT ANATOMICAL ➤ THIGHS & LEGS
PRODUCT PATHOLOGY ➤ LIPOSUCTION CLASSIC
PRODUCT PROPERTY ➤ 3 LEVELS OF HOOK & EYE

HIPS (C) THIGH(K)

PACK

ii.