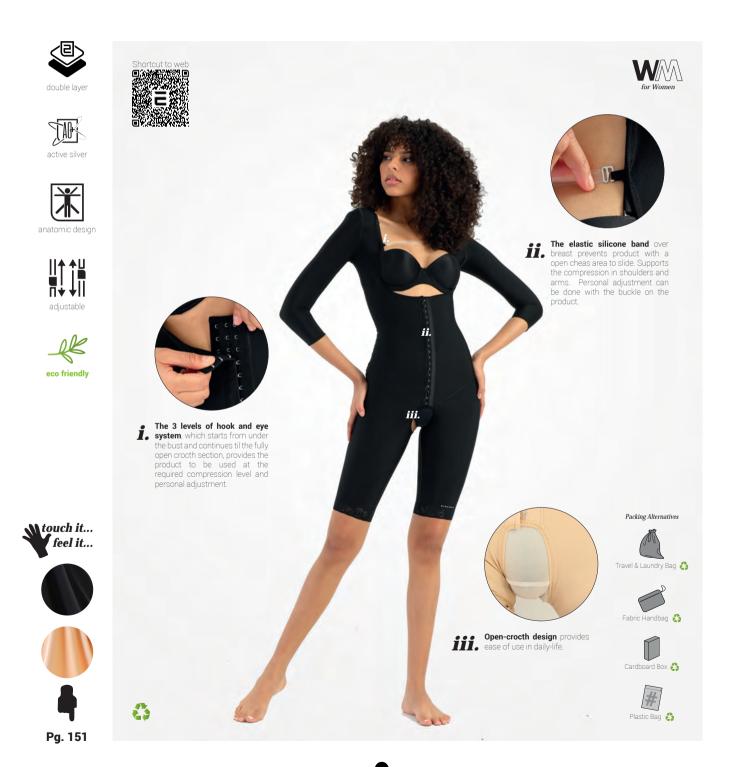

# Post-Surgical Full Bodysuit (Sleeveless)

Compression clothing, extends to below the knee and suitable for post-operative period following arm, breast, abdomen, buttock, crotch, knee and every part of the body. An ideal product for situations where different types of surgeries took place at the same time such as breast and other type of body operations. Accelerates blood circulation by applying compression. In 3 rows of hook and eye system treatment, helps the correct treatment by providing that the compression adjustment of the product is adjusted according to the patient.