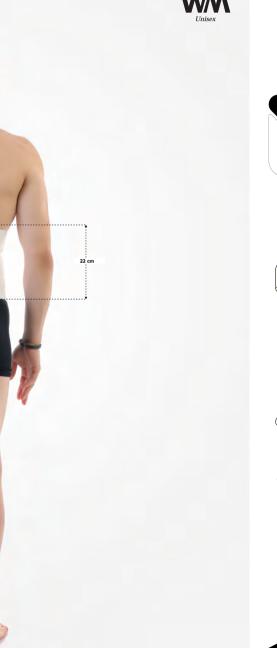

## LP-265 Standard Abdominal Binder (16 Cm)

Produced from elastic, hook and hoop fabric. This garment is used in abdominoplasty and liposuction operations take place in abdomen, crotch, back of waist. Bandage, manufactured from flexible, supportive fabric, gives advanced support and long compression performance to abdomen area.

|         | S       | М       | L        | XL        | XXL       | UOM |
|---------|---------|---------|----------|-----------|-----------|-----|
| ABDOMEN | 50 - 70 | 70 - 90 | 90 - 110 | 110 - 130 | 130 - 150 | cm  |