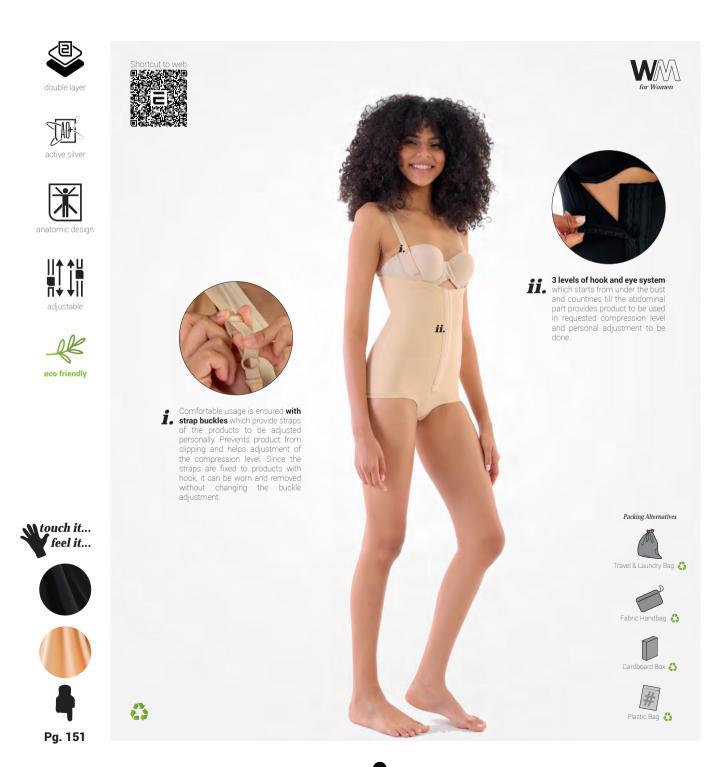

38 14 10

You are our priority when producing our products, we alaborate our products with small but important points that can help you. With our accessories that support our products, we make them much easier to wear and offer you comfort in the post-operative process.

While you can easily put on and remove our velcro products, you can adjust the compression level as much as you want with adjustable straps and 3 levels of hook and eye system and contribute to your healing process. With the double fabric support in some of our products, we provide the necessary compression support to the operation-areas and offer you comfort.