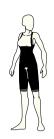

# Full Bodysuit Abdominal and Back Post-Surgical Garment (below the Knee)

Compression garment used after abdominal, hip and back body operations. Extra reinforced fabric support provides a more rigid support. Adjustable shoulder straps prevent the product from slipping and provide user comfort.