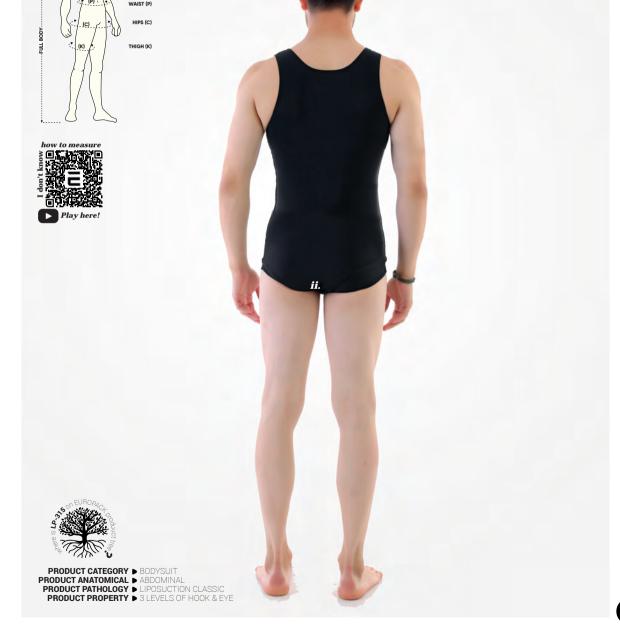

LP-235

PRODUCT CATEGORY ➤ GIRDLES & THIGHS
PRODUCT ANATOMICAL ➤ THIGHS & LEGS
PRODUCT PATHOLOGY ➤ LIPOSUCTION CLASSIC
PRODUCT PROPERTY ➤ 3 LEVELS OF HOOK & EYE

HIPS (C) THIGH(K)

PACK

ii.