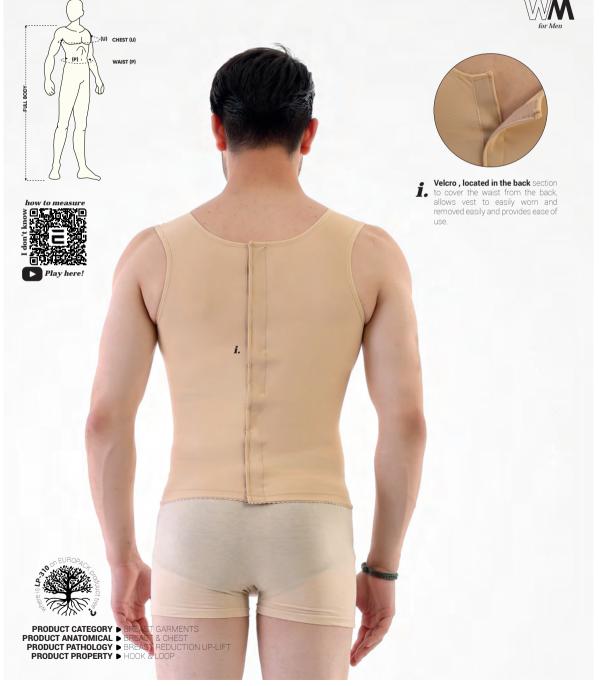

# Post-Surgical Compression Vest (Hook & Loop Back)

Chest area, extra amplified, compression clothing for the post-operative period following gynecomastia. Accelerates the blood circulation by applying compression. Helps the treatment by applying maximum compression with its fastening hook and loop system from back.

|       | XXXS    | xxs      | XS        | s         | М         | L         | XL        | XXL       | XXXL      | UOM |
|-------|---------|----------|-----------|-----------|-----------|-----------|-----------|-----------|-----------|-----|
| CHEST | 90 - 95 | 95 - 100 | 100 - 105 | 105 - 110 | 110 - 115 | 115 - 120 | 120 - 125 | 125 - 130 | 130 - 135 | cm  |
| WAIST | 80 - 85 | 85 - 90  | 90 - 95   | 95 - 100  | 100 - 105 | 105 - 110 | 110 - 115 | 115 - 120 | 120 - 125 | cm  |