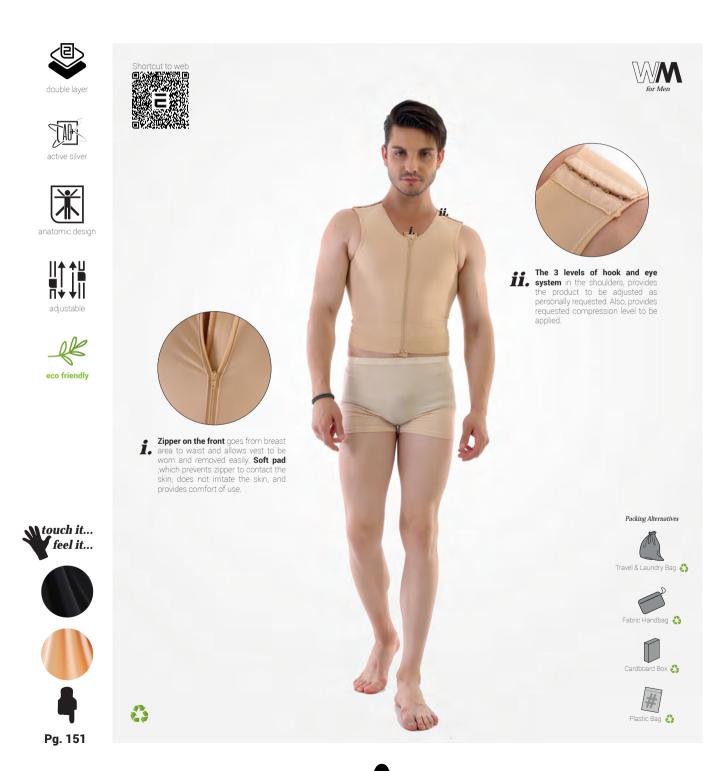

# Male Bodysuit Compression Garment

Compression corset that is used after gynecomastia, abdominoplasty, upper extremity whole body liposuction operations. Produced in a 3-hooks system and the genital area is open for user comfort.

|       | xxxs    | xxs      | xs        | S         | М         | L         | XL        | XXL       | XXXL      | UOM |
|-------|---------|----------|-----------|-----------|-----------|-----------|-----------|-----------|-----------|-----|
| CHEST | 90 - 95 | 95 - 100 | 100 - 105 | 105 - 110 | 110 - 115 | 115 - 120 | 120 - 125 | 125 - 130 | 130 - 135 | cm  |
| WAIST | 80 - 85 | 85 - 90  | 90 - 95   | 95 - 100  | 100 - 105 | 105 - 110 | 110 - 115 | 115 - 120 | 120 - 125 | cm  |
| HIPS  | 74 - 79 | 79 - 84  | 84 - 94   | 94 - 104  | 104 - 114 | 114 - 124 | 124 - 135 | 135 - 145 | 145 - 155 | cm  |
| THIGH | 43 - 46 | 46 - 49  | 49 - 52   | 52 - 55   | 55 - 58   | 58 - 61   | 61 - 64   | 64 - 67   | 67 - 69   | cm  |

# Full Bodysuit for Men

Full-body compression garment that is used after gynecomastia, abdominoplasty, upper extremity whole body liposuction operations. Produced in a 3-hooks system and the genital area is open for user