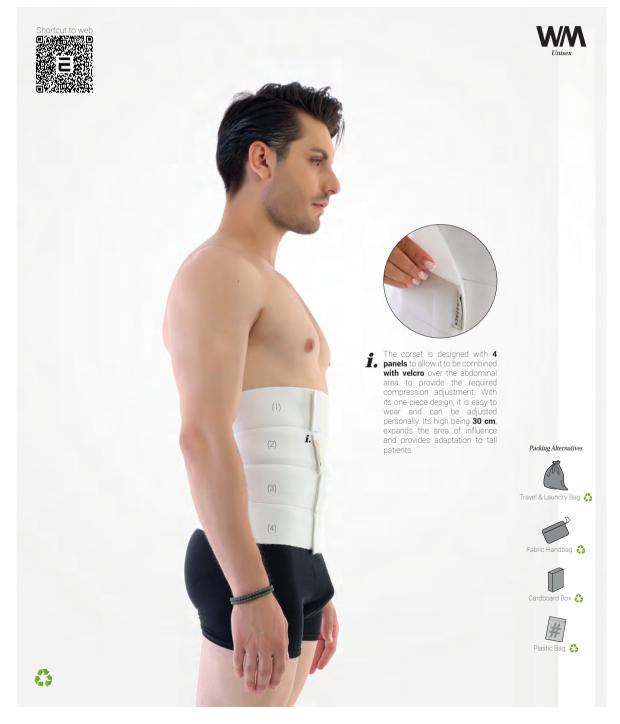

# Abdominal Binder with 4 Panels (30 cm)

Compression corset is produced by 4-panels, stretchy, velcro-adhesive fabric. Used in liposuction operations of the abdomen, inguinal region, back of the waist. Produced from a supportive, flexible fabric, the corset, reduces the risk of trauma in the operation area, accelerates the blood circulation, provides rapid removal of edema and accelerates the healing process.

adjustable

|         | S       | М       | L        | XL        | XXL       | UOM |
|---------|---------|---------|----------|-----------|-----------|-----|
| ABDOMEN | 50 - 70 | 70 - 90 | 90 - 110 | 110 - 130 | 130 - 150 | cm  |