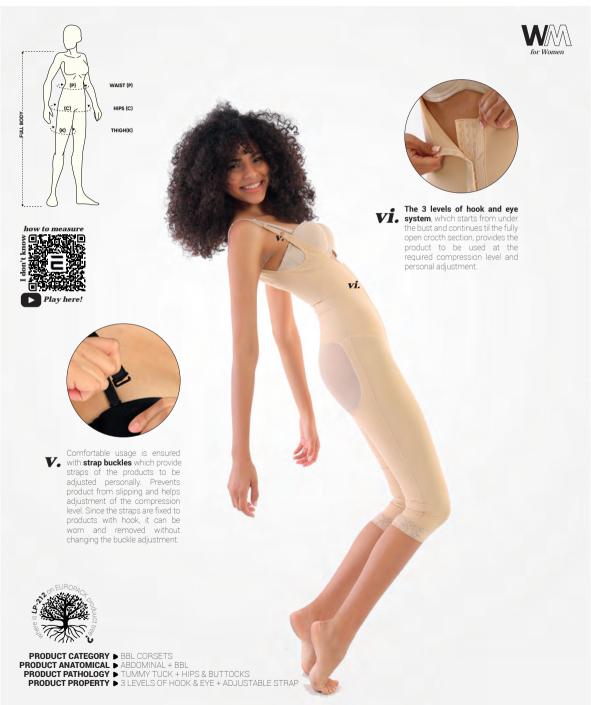

## Post-Surgical Compression Garment for BBL Fat Transfer (below the Knee)

The compession garment is recommended for the post-operative period after liposuction with fat transfer to the buttock area. Produced by two types of elastic fabric. The inner side covers areas of liposuction for tightening compression. The outer fabric is a thin, stretchy tulle for minimal pressure on the hip area. The double layer fabric used in the operation areas provides extra compression support.