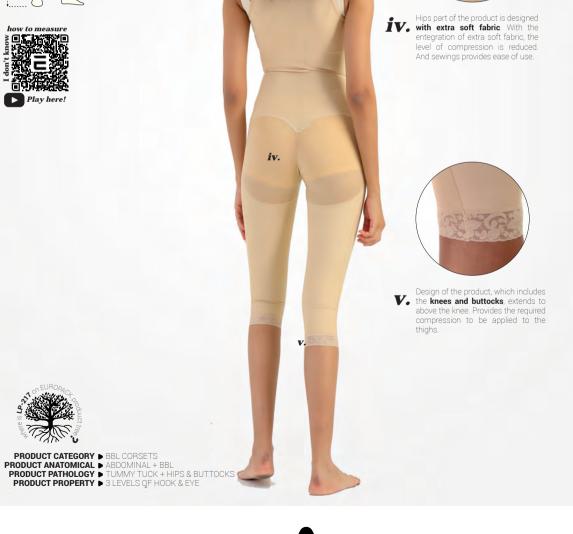

## **LP-217** Post-Surgical Compression Garment for BBL Fat Transfer Sleeveless (below the Knee)

The compession garment is used for the post-operative period after liposuction with fat transfer to the buttock area. Produced by two types of elastic fabric. The inner side covers areas of liposuction for tightening compression. The outer fabric is a thin, stretchy tulle for minimal pressure on the hip area. The double layer fabric used in the operation areas provides extra compression support.

HIPS (C) THIGH(K)

|       | xxxs    | xxs     | xs      | s        | М         | L         | XL        | XXL       | XXXL      | UOM |
|-------|---------|---------|---------|----------|-----------|-----------|-----------|-----------|-----------|-----|
| WAIST | 58 - 64 | 64 - 68 | 68 - 72 | 72 - 76  | 76 - 80   | 80 - 85   | 85 - 90   | 90 - 95   | 95 - 100  | cm  |
| HIPS  | 80 - 85 | 85 - 90 | 90 - 95 | 95 - 100 | 100 - 105 | 105 - 110 | 110 - 115 | 115 - 120 | 120 - 125 | cm  |
| THIGH | 43 - 46 | 46 - 49 | 49 - 52 | 52 - 55  | 55 - 58   | 58 - 61   | 61 - 64   | 64 - 67   | 67 - 69   | cm  |

LP-235

PRODUCT CATEGORY ➤ GIRDLES & THIGHS
PRODUCT ANATOMICAL ➤ THIGHS & LEGS
PRODUCT PATHOLOGY ➤ LIPOSUCTION CLASSIC
PRODUCT PROPERTY ➤ 3 LEVELS OF HOOK & EYE

HIPS (C) THIGH(K)

PACK

ii.