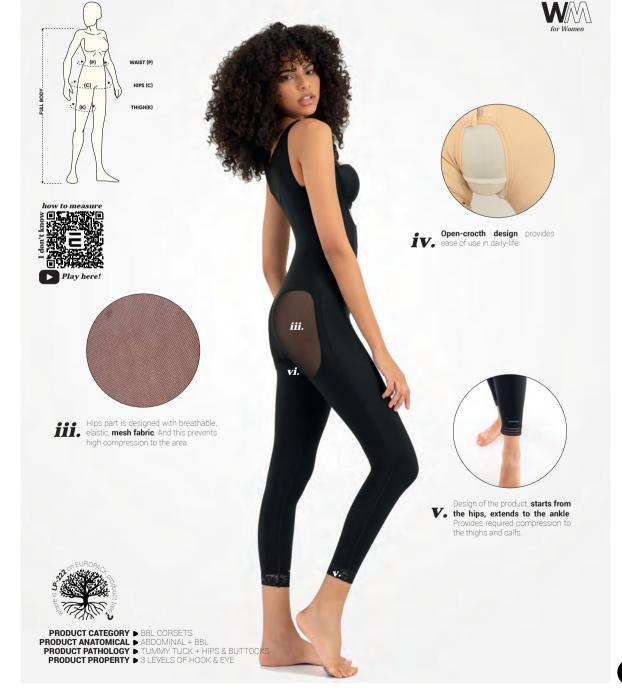

LP-235

PRODUCT CATEGORY ➤ GIRDLES & THIGHS
PRODUCT ANATOMICAL ➤ THIGHS & LEGS
PRODUCT PATHOLOGY ➤ LIPOSUCTION CLASSIC
PRODUCT PROPERTY ➤ 3 LEVELS OF HOOK & EYE

HIPS (C) THIGH(K)

PACK

ii.

# Post-Surgical Compression Corset for BBL Fat Transfer

Compression garment used after hip fat transfer (BBL) operations and accelerates blood circulation with its compression effect. The garment is produced by double-layered elastic fabric for operation areas. The compression garment provides more rigid and body-form-appropriate compression with extra reinforced fabric support in the operation area. The thin and flexible fabric in the hip area provides homogeneous pressure after the operation and supports recovery.

|       | xxxs    | xxs     | xs      | s        | М         | L         | XL        | XXL       | XXXL      | UOM |
|-------|---------|---------|---------|----------|-----------|-----------|-----------|-----------|-----------|-----|
| WAIST | 58 - 64 | 64 - 68 | 68 - 72 | 72 - 76  | 76 - 80   | 80 - 85   | 85 - 90   | 90 - 95   | 95 - 100  | cm  |
| HIPS  | 80 - 85 | 85 - 90 | 90 - 95 | 95 - 100 | 100 - 105 | 105 - 110 | 110 - 115 | 115 - 120 | 120 - 125 | cm  |
| THIGH | 43 - 46 | 46 - 49 | 49 - 52 | 52 - 55  | 55 - 58   | 58 - 61   | 61 - 64   | 64 - 67   | 67 - 69   | cm  |