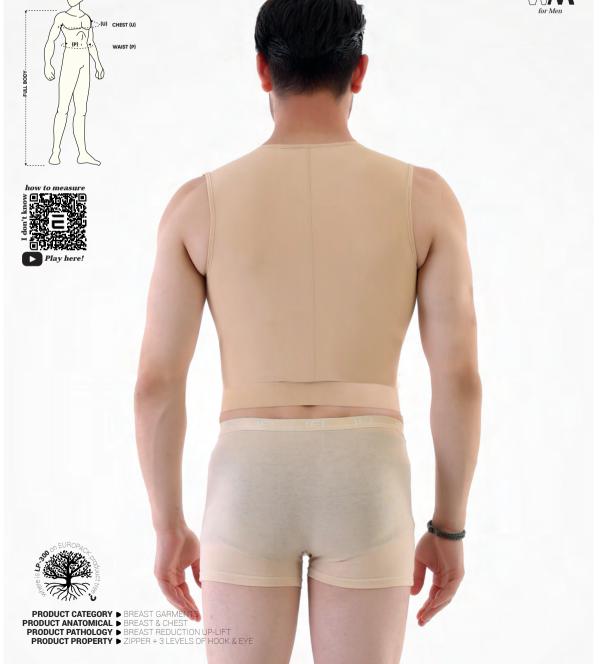

# Gynecomastia Corset (Short)

The product is used after breast reduction, tummy tuck, back body liposuction operations. The chest area is produced by double-layered fabric. The system with a front zipper and three hooks adjustable from the shoulder area helps the correct treatment by providing that the compression adjustment of the product is adjusted according to the patient during the treatment period.

|       | xxxs    | xxs      | XS        | s         | М         | L         | XL        | XXL       | XXXL      | UOM |
|-------|---------|----------|-----------|-----------|-----------|-----------|-----------|-----------|-----------|-----|
| CHEST | 90 - 95 | 95 - 100 | 100 - 105 | 105 - 110 | 110 - 115 | 115 - 120 | 120 - 125 | 125 - 130 | 130 - 135 | cm  |
| WAIST | 80 - 85 | 85 - 90  | 90 - 95   | 95 - 100  | 100 - 105 | 105 - 110 | 110 - 115 | 115 - 120 | 120 - 125 | cm  |