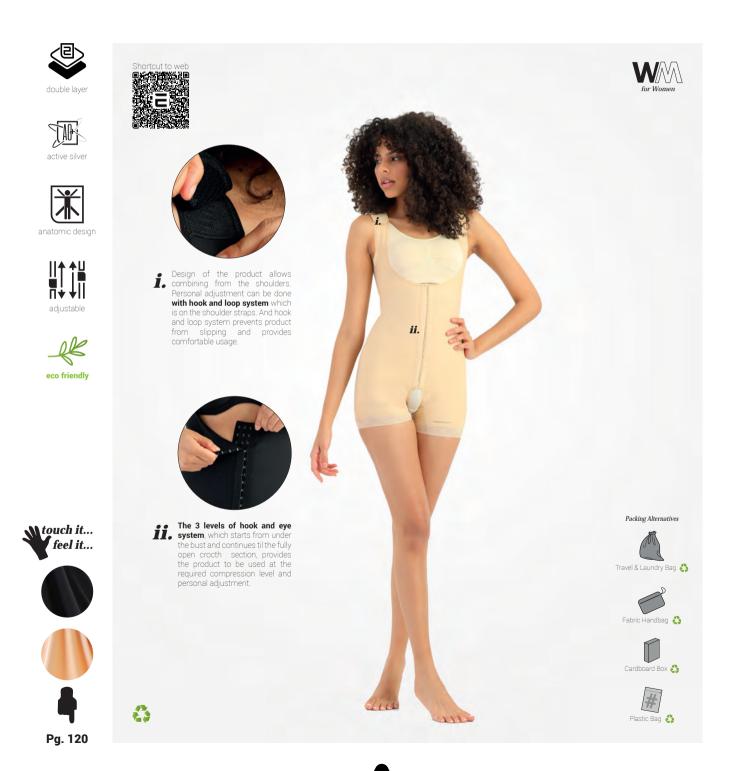

While you can easily put on and remove our velcro products, you can adjust the compression level as much as you want with adjustable straps and 3 levels of hook and eye system and contribute to your healing process. With the double fabric support in some of our products, we provide the necessary compression support to the operation-areas and offer you comfort.