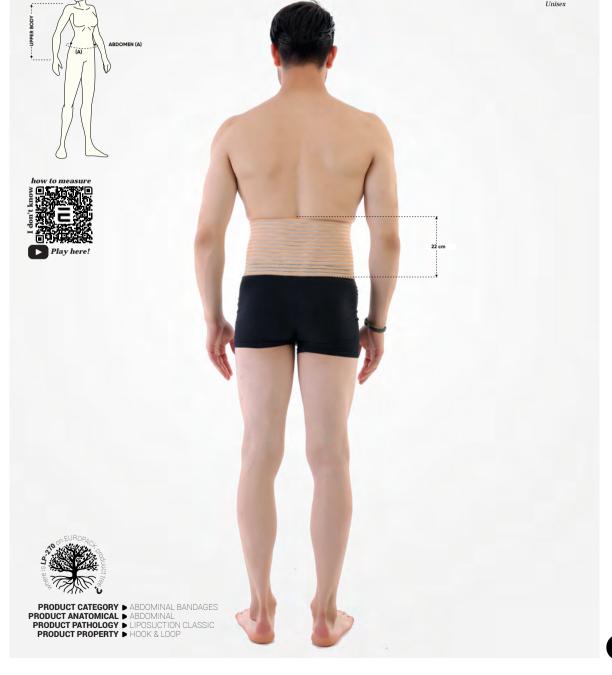

## LP-270 Standard Abdominal Binder (22 Cm)

Manufactured from elastic, hook and hoop fabric. This garment is used in abdominoplasty and liposuction operations take place in abdomen, crotch, back of waist. Bandage, produced from flexible, supportive fabric, gives advanced support and long compression performance to the abdomen area.

|         | S       | М       | L        | XL        | XXL       | UOM |
|---------|---------|---------|----------|-----------|-----------|-----|
| ABDOMEN | 50 - 70 | 70 - 90 | 90 - 110 | 110 - 130 | 130 - 150 | cm  |