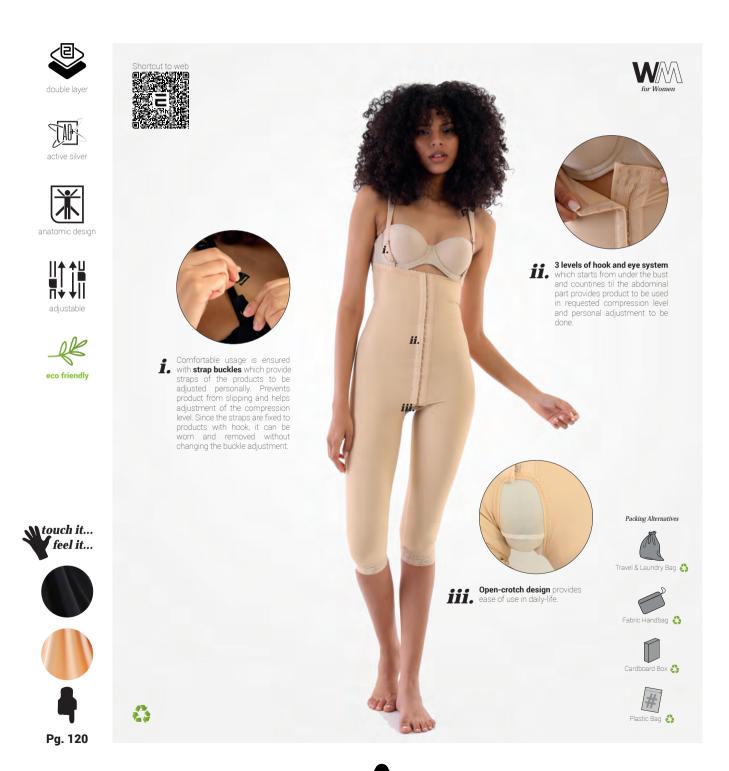

38 14 10

You are our priority when producing our products, we alaborate our products with small but important points that can help you. With our accessories that support our products, we make them much easier to wear and offer you comfort in the post-operative process.

While you can easily put on and remove our velcro products, you can adjust the compression level as much as you want with adjustable straps and 3 levels of hook and eye system and contribute to your healing process. With the double fabric support in some of our products, we provide the necessary compression support to the operation-areas and offer you comfort.