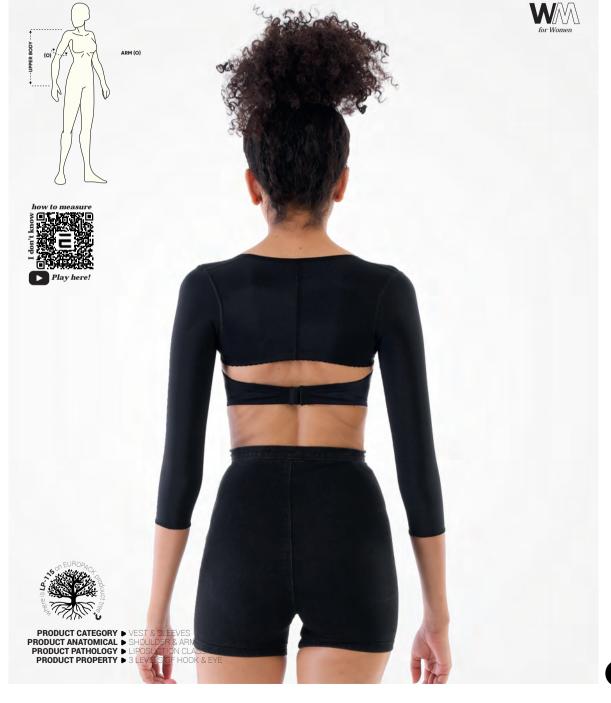

### **LP-115** Post-Surgical **Compression Arm Sleeves** (with **Hook**)

The product is used after shoulder and arm liposuction operations, it is a zippered sleeve extending up to the wrist. The product applies compression to the operated area and accelerates blood circulation. The front hook system provides that the compression adjusment of the product is adjusted in accordance with the patient during the treatment period.

|     | xs      | S       | М       | L       | XL      | XXL     | UOM |
|-----|---------|---------|---------|---------|---------|---------|-----|
| ARM | 21 - 24 | 24 - 27 | 27 - 30 | 30 - 33 | 33 - 36 | 36 - 40 | cm  |

LP-235

PRODUCT CATEGORY ➤ GIRDLES & THIGHS
PRODUCT ANATOMICAL ➤ THIGHS & LEGS
PRODUCT PATHOLOGY ➤ LIPOSUCTION CLASSIC
PRODUCT PROPERTY ➤ 3 LEVELS OF HOOK & EYE

HIPS (C) THIGH(K)

PACK

ii.