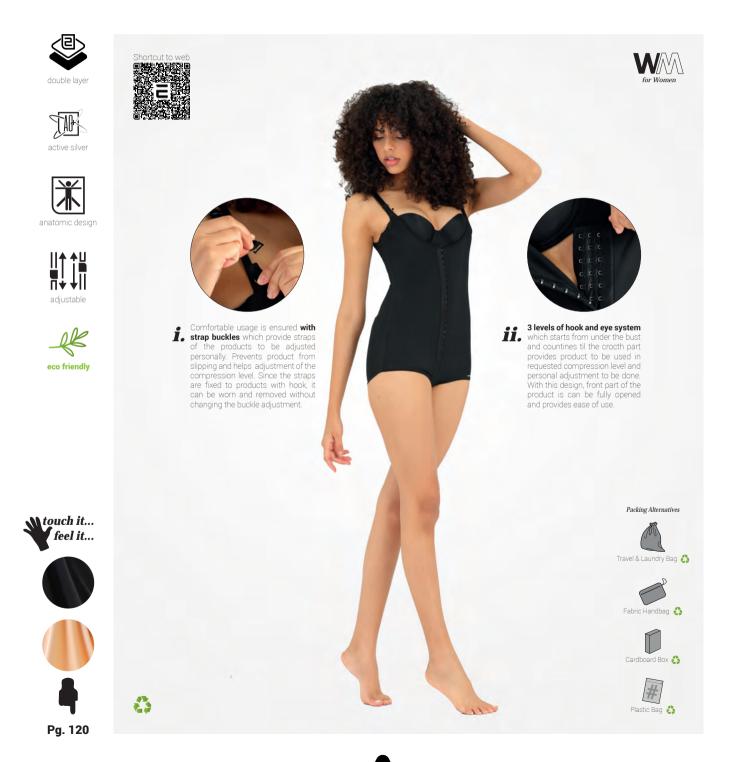

While you can easily put on and remove our velcro products, you can adjust the compression level as much as you want with adjustable straps and 3 levels of hook and eye system and contribute to your healing process. With the double fabric support in some of our products, we provide the necessary compression support to the operation-areas and offer you comfort.