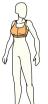

# Implant Stabilizer Chest Bandage

The bandage, produced by elastic, soft, velcro-adhering fabric, is an implant fixing bandage used after breast augmentation surgery. The bandage, produced by a supportive flexible fabric, fixes the breast implant, keeps it in the correct position and prevents the implant from slipping.