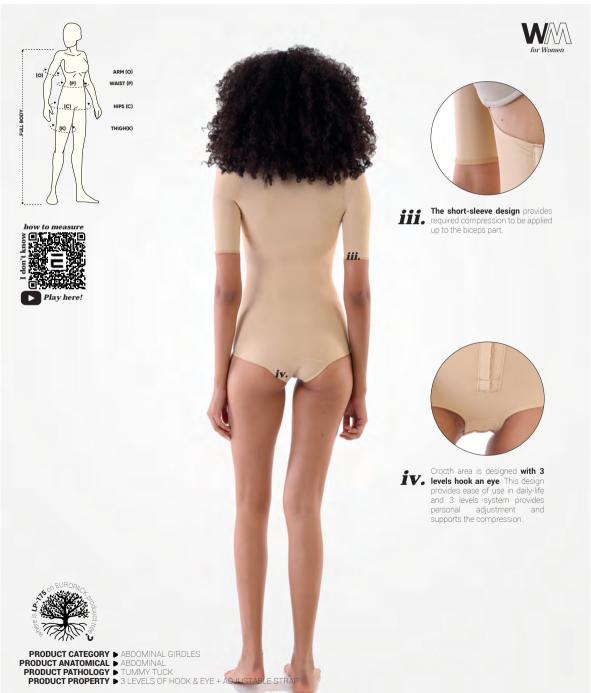

# **LP-170 Abdominal Post-Surgical Compression Garment (Sleeves)**

Compression garment used in operations involving the arm, breast, abdomen, buttocks and back-back areas. Designed with 3 fastener system. The genital area is hooked.

# LP-175 Abdominal Post-Surgical Compression Garment (Open Chest)

Compression clothing suitable for post-operative period following arm, abdomen, and back area. 3 hook and eye system, helps to make tightness adjustment in time of recovery. This garment has pad and genital area hook and eye.