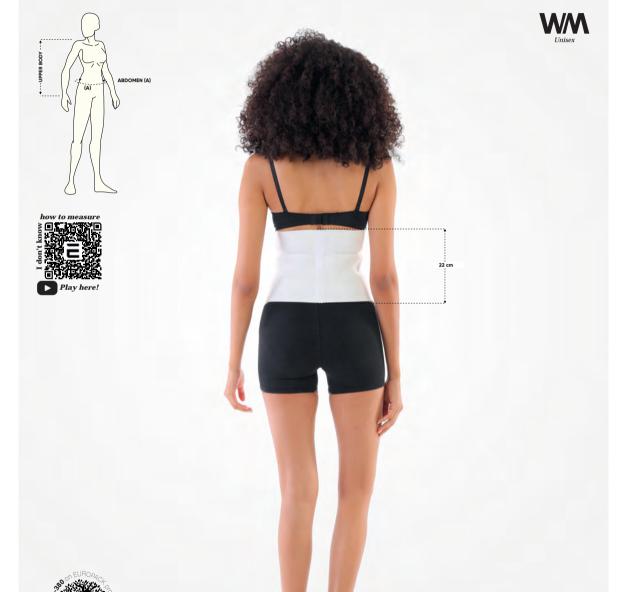

# Abdominal Binder with 3 Panels (22 cm)

Compression corset is produced by 3-panels, stretchy, velcro-adhesive fabric. Used in liposuction operations of the abdomen, inguinal region, back of the waist. Produced from a supportive, flexible fabric, the corset, reduces the risk of trauma in the operation area, accelerates the blood circulation, provides rapid removal of edema and accelerates the healing process.