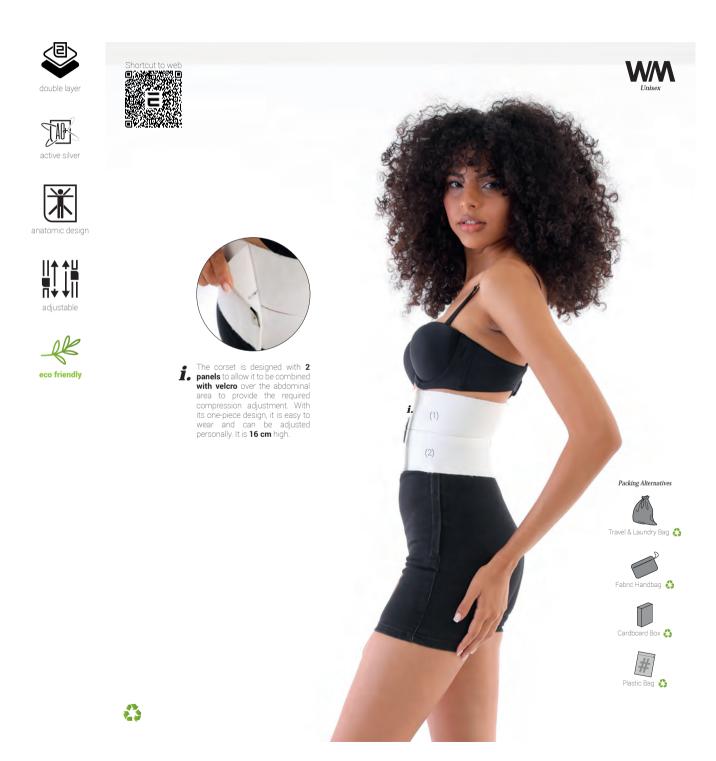

## LP-370 Abdominal Binder with 2 Panels (16 cm)

Manufactured from elastic, hook and loop fabric. Used in abdominasty and liposuction operations appllied in abdomen, crotch, back areas. This garment decreases the risk of trauma since it is produced from supportive, flexible fabric. Elastic material applies long-lasting compression agaisnt the dropsy by allowing equal pressure to everywhere. Heals the dropsy area by increasing the blood circulation.

|         | S       | М       | L        | XL        | XXL       | UOM |
|---------|---------|---------|----------|-----------|-----------|-----|
| ABDOMEN | 50 - 70 | 70 - 90 | 90 - 110 | 110 - 130 | 130 - 150 | cm  |