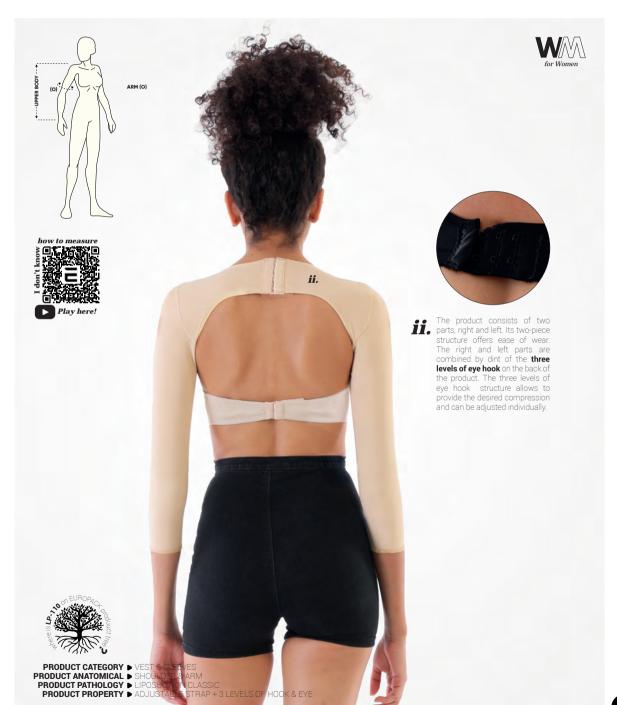

### Post-Surgical Vest with Sleeves

Vest, has a front fastening 3 hook and eye system, is suitable for post-operative periods following shoulder, breast, arm, back and upper part of the body. Extends to wrists.

|            | s       | М       | L       | XL      | XXL     | иом |
|------------|---------|---------|---------|---------|---------|-----|
| ARM        | 24 - 27 | 27 - 30 | 30 - 33 | 33 - 36 | 36 - 40 | cm  |
| UNDER BUST | 70-77   | 77-84   | 84-91   | 91-98   | 98-105  | cm  |

**Color Options** LP-120