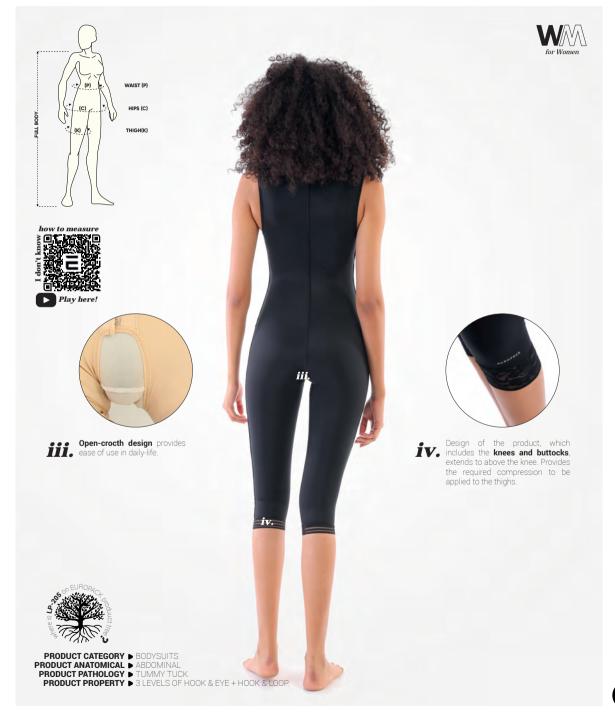

# **LP-170 Abdominal Post-Surgical Compression Garment (Sleeves)**

Compression garment used in operations involving the arm, breast, abdomen, buttocks and back-back areas. Designed with 3 fastener system. The genital area is hooked.

# LP-175 Abdominal Post-Surgical Compression Garment (Open Chest)

Compression clothing suitable for post-operative period following arm, abdomen, and back area. 3 hook and eye system, helps to make tightness adjustment in time of recovery. This garment has pad and genital area hook and eye.