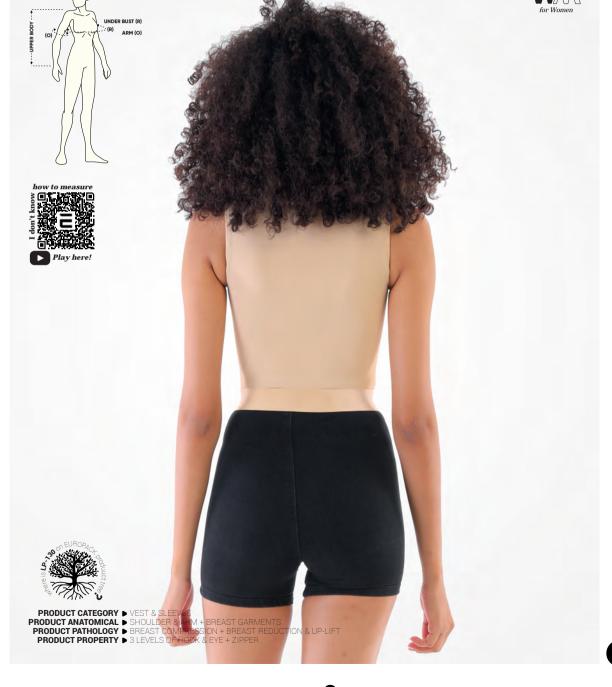

LP-235

PRODUCT CATEGORY ➤ GIRDLES & THIGHS
PRODUCT ANATOMICAL ➤ THIGHS & LEGS
PRODUCT PATHOLOGY ➤ LIPOSUCTION CLASSIC
PRODUCT PROPERTY ➤ 3 LEVELS OF HOOK & EYE

HIPS (C) THIGH(K)

PACK

ii.