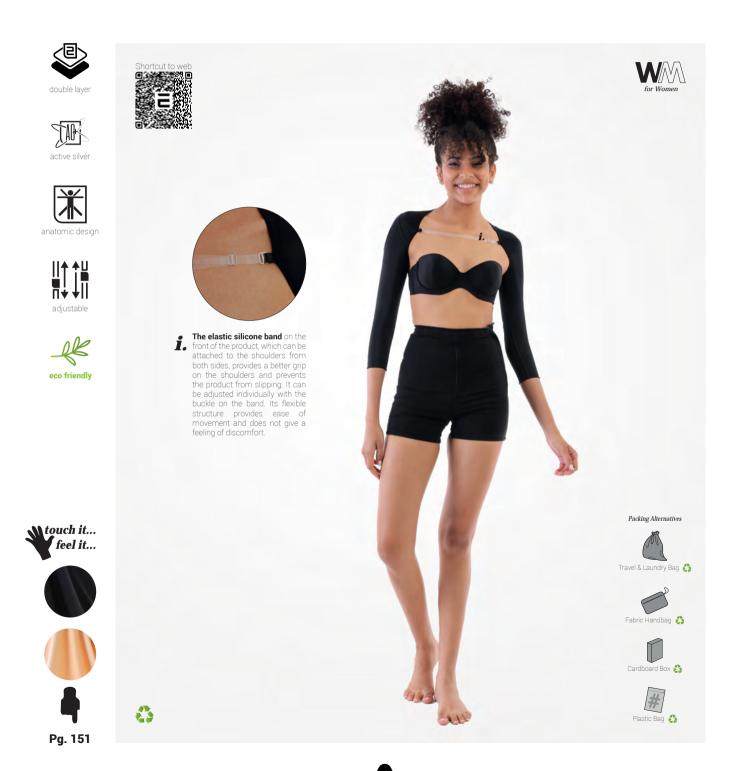

# Post-Surgical Compression Arm Sleeves

The product is a sleeve extending up to the wrist used after shoulder and arm liposuction operations. Combined with a 3 stage adjustable hook-and-eye fastener from the back and an optional transparent strap that can be adjusted from the front.

|     | S       | М       | L       | XL      | XXL     | UOM |
|-----|---------|---------|---------|---------|---------|-----|
| ARM | 24 - 27 | 27 - 30 | 30 - 33 | 33 - 36 | 36 - 40 | cm  |

**Color Options** 