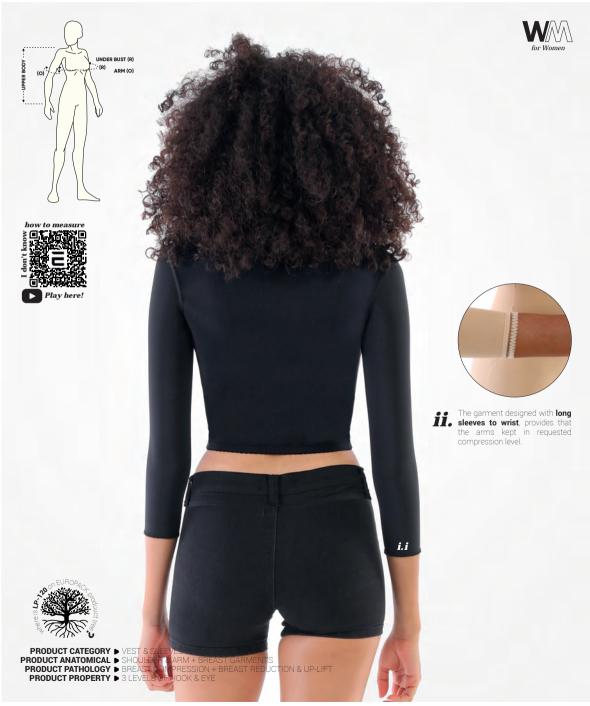

LP-235

PRODUCT CATEGORY ➤ GIRDLES & THIGHS
PRODUCT ANATOMICAL ➤ THIGHS & LEGS
PRODUCT PATHOLOGY ➤ LIPOSUCTION CLASSIC
PRODUCT PROPERTY ➤ 3 LEVELS OF HOOK & EYE

HIPS (C) THIGH(K)

PACK

ii.