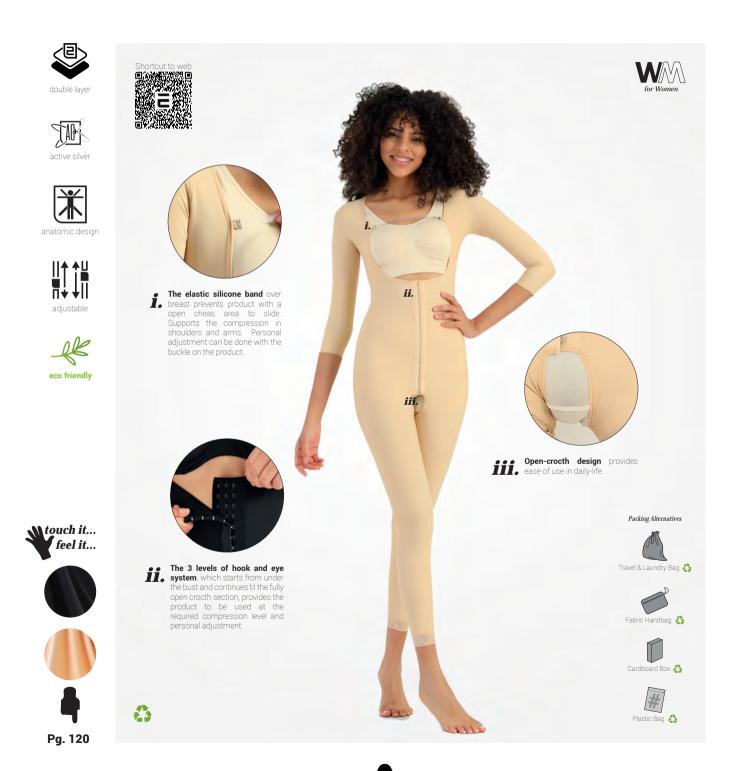

- 68 | 68 - 72 | 72 - 76  | 76 - 80   | 80 - 85   | 85 - 90   | 90 - 95   | 95 - 100  | cm  |
| HIPS  | 80 - 85 | 85 - 90 | 90 - 95 | 95 - 100 | 100 - 105 | 105 - 110 | 110 - 115 | 115 - 120 | 120 - 125 | cm  |
| THIGH | 43 - 46 | 46 - 49 | 49 - 52 | 52 - 55  | 55 - 58   | 58 - 61   | 61 - 64   | 64 - 67   | 67 - 69   | cm  |



















## **LP-221** Post-Surgical Compression Garment for BBL Fat Transfer with Sleeves (Ankle Length)

Compression clothing for the post-operative period following abdomen, buttock, thigh operations. In 3 hook and loop system, helps the correct treatment by providing that the compression adjustment of the product is adjusted according to the patient. Adjustable shoulder straps, prevents product from slipping. Product supports the back and and the body.



|       | xxxs    | xxs     | XS      | s        | M         | L         | XL        | XXL       | XXXL      | UOM |
|-------|---------|---------|---------|----------|-----------|-----------|-----------|-----------|-----------|-----|
| WAIST | 58 - 64 | 64 - 68 | 68 - 72 | 72 - 76  | 76 - 80   | 80 - 85   | 85 - 90   | 90 - 95   | 95 - 100  | cm  |
| HIPS  | 80 - 85 | 85 - 90 | 90 - 95 | 95 - 100 | 100 - 105 | 105 - 110 | 110 - 115 | 115 - 120 | 120 - 125 | cm  |
| THIGH | 43 - 46 | 46 - 49 | 49 - 52 | 52 - 55  | 55 - 58   | 58 - 61   | 61 - 64   | 64 - 67   | 67 - 69   | cm  |
| ARM   | 17 - 19 | 19 - 21 | 21 - 24 | 24 - 27  | 27 - 30   | 30 - 33   | 33 - 36   | 36 - 40   | 40 - 44   | cm  |























## **LP-222** Post-Surgical Compression Garment for BBL Fat Transfer Slee