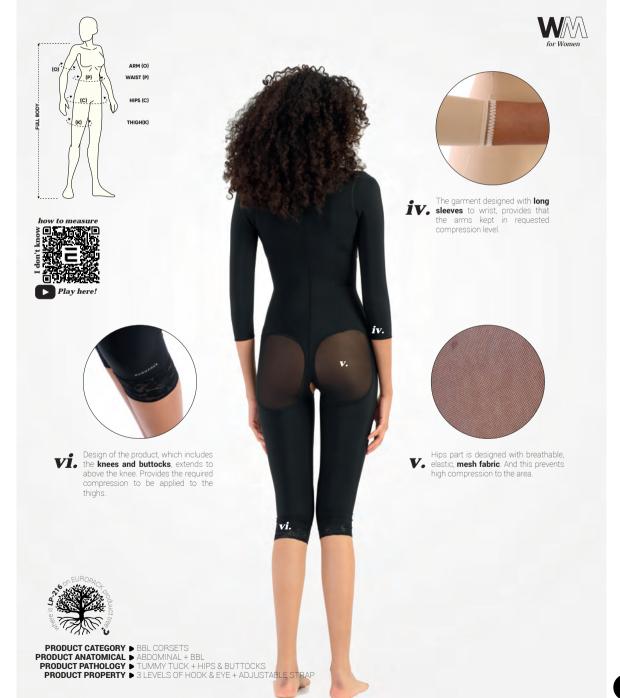

# Post-Surgical Compression Corset for BBL Fat Transfer

Compression garment used after hip fat transfer (BBL) operations and accelerates blood circulation with its compression effect. The garment is produced by double-layered elastic fabric for operation areas. The compression garment provides more rigid and body-form-appropriate compression with extra reinforced fabric support in the operation area. The thin and flexible fabric in the hip area provides homogeneous pressure after the operation and supports recovery.

|       | xxxs    | xxs     | xs      | s        | М         | L         | XL        | XXL       | XXXL      | UOM |
|-------|---------|---------|---------|----------|-----------|-----------|-----------|-----------|-----------|-----|
| WAIST | 58 - 64 | 64 - 68 | 68 - 72 | 72 - 76  | 76 - 80   | 80 - 85   | 85 - 90   | 90 - 95   | 95 - 100  | cm  |
| HIPS  | 80 - 85 | 85 - 90 | 90 - 95 | 95 - 100 | 100 - 105 | 105 - 110 | 110 - 115 | 115 - 120 | 120 - 125 | cm  |
| THIGH | 43 - 46 | 46 - 49 | 49 - 52 | 52 - 55  | 55 - 58   | 58 - 61   | 61 - 64   | 64 - 67   | 67 - 69   | cm  |

LP-240