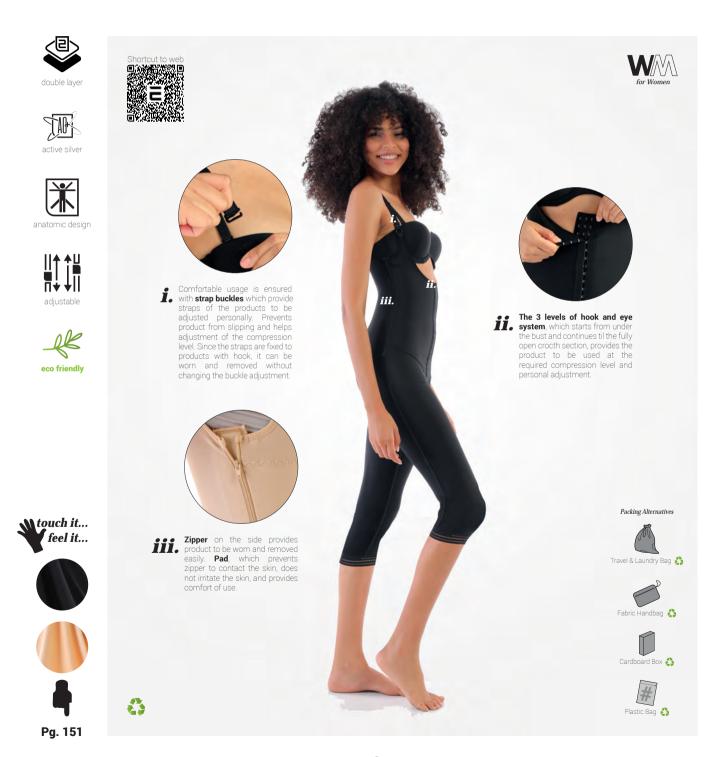

While you can easily put on and remove our velcro products, you can adjust the compression level as much as you want with adjustable straps and 3 levels of hook and eye system and contribute to your healing process. With the double fabric support in some of our products, we provide the necessary compression support to the operation-areas and offer you comfort.