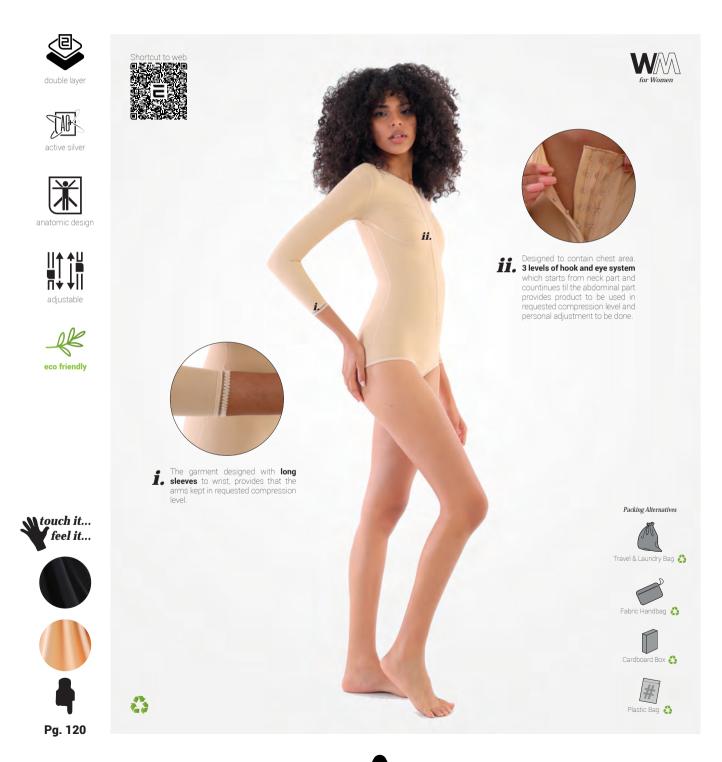

While you can easily put on and remove our velcro products, you can adjust the compression level as much as you want with adjustable straps and 3 levels of hook and eye system and contribute to your healing process. With the double fabric support in some of our products, we provide the necessary compression support to the operation-areas and offer you comfort.

# Post-Surgical Compression Arm Sleeves

The product is a sleeve extending up to the wrist used after shoulder and arm liposuction operations. Combined with a 3 stage adjustable hook-and-eye fastener from the back and an optional transparent strap that can be adjusted from the front.

## Post-Surgical Garment Arm & Back (Open Chest)

The garment used after liposuction operations shoulder, arm and back area and extends up to the wrist. The 3-stage adjustable hooks on the front is combined with an optional transparent strap that can be adjusted from the front.