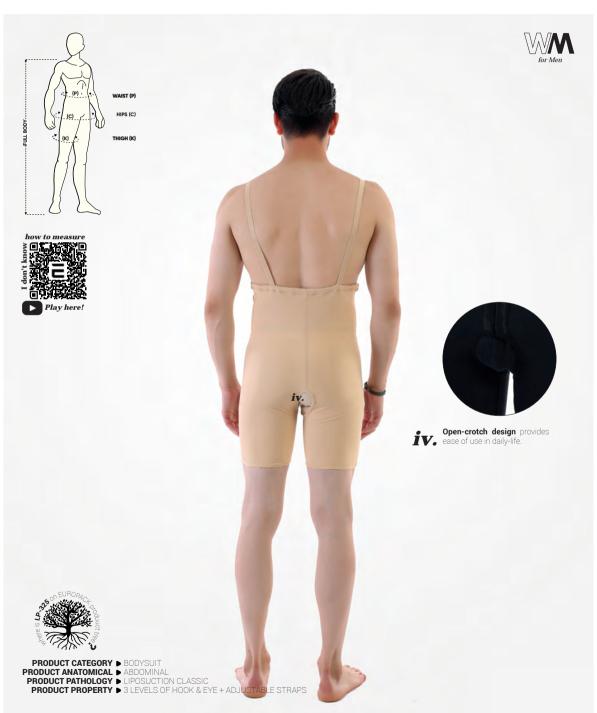

# Full Bodysuit for Men

Full-body compression garment that is used after gynecomastia, abdominoplasty, upper extremity whole body liposuction operations. Produced in a 3-hooks system and the genital area is open for user

|       | XXXS    | xxs      | XS        | s         | М         | L         | XL        | XXL       | XXXL      | UOM |
|-------|---------|----------|-----------|-----------|-----------|-----------|-----------|-----------|-----------|-----|
| CHEST | 90 - 95 | 95 - 100 | 100 - 105 | 105 - 110 | 110 - 115 | 115 - 120 | 120 - 125 | 125 - 130 | 130 - 135 | cm  |
| ARM   | 32 - 34 | 34 - 37  | 37 - 39   | 39 - 42   | 42 - 44   | 44 - 47   | 47 - 50   | 50 - 53   | 53 - 56   | cm  |
| WAIST | 80 - 85 | 85 - 90  | 90 - 95   | 95 - 100  | 100 - 105 | 105 - 110 | 110 - 115 | 115 - 120 | 120 - 125 | cm  |
| HIPS  | 74 - 79 | 79 - 84  | 84 - 94   | 94 - 104  | 104 - 114 | 114 - 124 | 124 - 135 | 135 - 145 | 145 - 155 | cm  |
| THIGH | 43 - 46 | 46 - 49  | 49 - 52   | 52 - 55   | 55 - 58   | 58 - 61   | 61 - 64   | 64 - 67   | 67 - 69   | cm  |