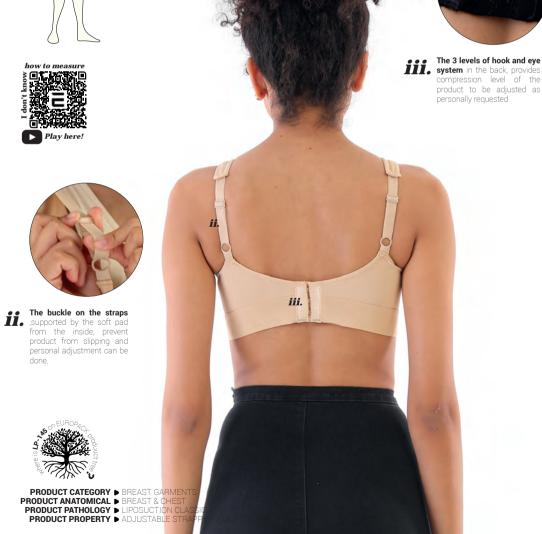

# Post-Surgical Compression Bra (Zip Front)

Produced by double-layered, soft, flexible material used after breast augmentation and reduction operations. The product can be adjusted with a zipper in the front and 3 hooks in the back. Adjustable shoulder supports product to be worn easily.

While you can easily put on and remove our velcro products, you can adjust the compression level as much as you want with adjustable straps and 3 levels of hook and eye system and contribute to your healing process. With the double fabric support in some of our products, we provide the necessary compression support to the operation-areas and offer you comfort.