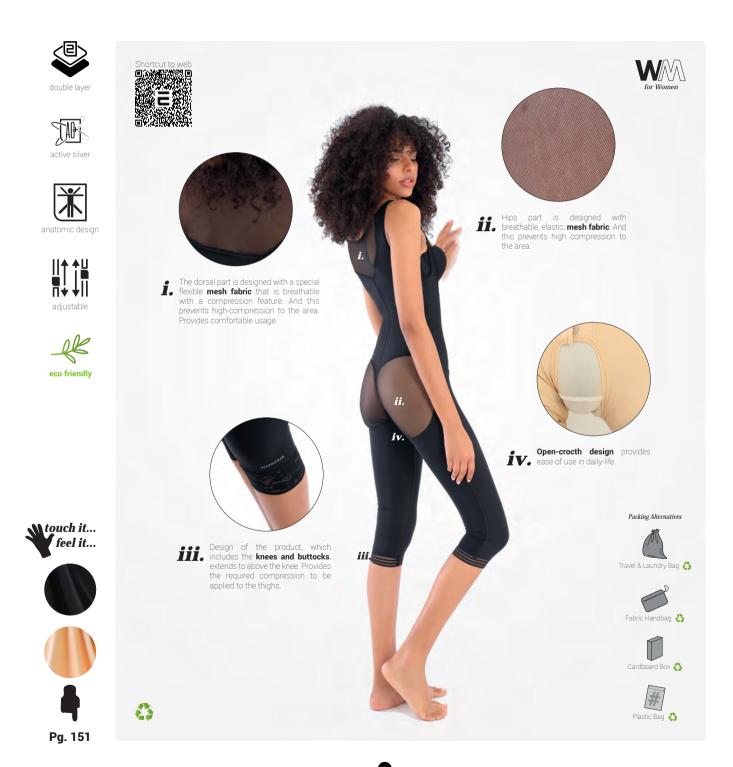

# LP-166 Abdominal / BBL Post-Surgical Compression Garment with Extended Back (Short)

The compression garment is recommended for the post-operative period after liposuction with fat transfer to the buttock area. Produced by two types of elastic fabric. Applies minimal but much needed pressure to the hip area. The double-layered fabric, provides extra compression support. Provides comfortable usage for patient. Chest area is open.

# Abdominal / BBL Post-Surgical Compression Garment with Extended Back (Short)

The compression garment is recommended for the post-operative period after liposuction with fat transfer to the buttock area. Produced by two types of elastic fabric. Applies minimal but much needed pressure to the hip area. The double-layered fabric, provides extra compression support. Provides comfortable usage for patient. Chest area is open.