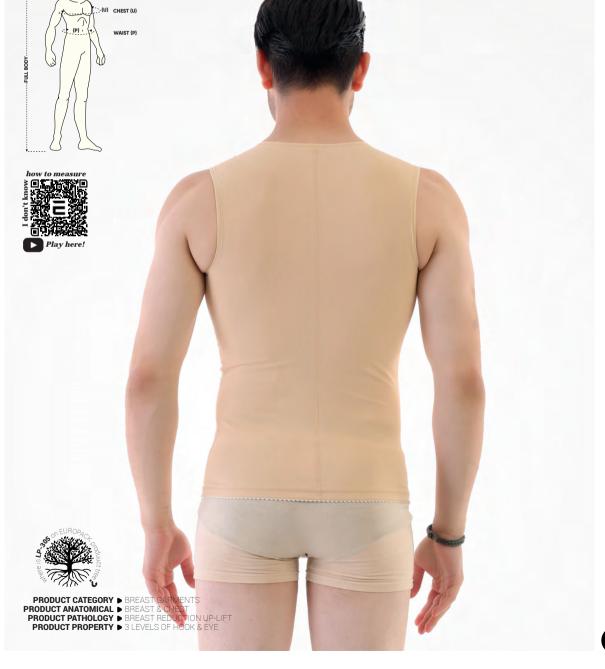

# Post-Surgical Compression Vest (Hook & Loop Back)

Chest area, extra amplified, compression clothing for the post-operative period following gynecomastia. Accelerates the blood circulation by applying compression. Helps the treatment by applying maximum compression with its fastening hook and loop system from back.

|       | XXXS    | xxs      | XS        | s         | М         | L         | XL        | XXL       | XXXL      | UOM |
|-------|---------|----------|-----------|-----------|-----------|-----------|-----------|-----------|-----------|-----|
| CHEST | 90 - 95 | 95 - 100 | 100 - 105 | 105 - 110 | 110 - 115 | 115 - 120 | 120 - 125 | 125 - 130 | 130 - 135 | cm  |
| WAIST | 80 - 85 | 85 - 90  | 90 - 95   | 95 - 100  | 100 - 105 | 105 - 110 | 110 - 115 | 115 - 120 | 120 - 125 | cm  |