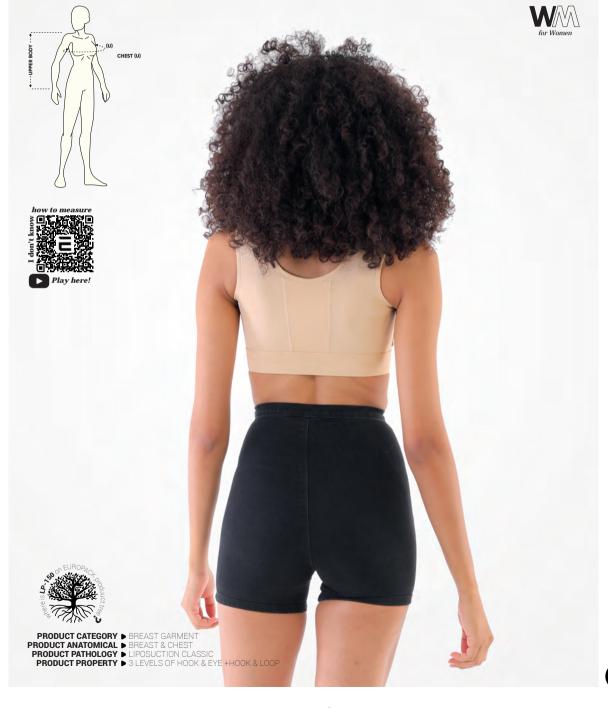

# P-155 Post-Surgical Compression Bra

The product is used to provide correct compression after breast surgery and after breast augmentation and reduction operations, is produced by double-layered, soft, flexible material. The product has a front adjustable hooks.