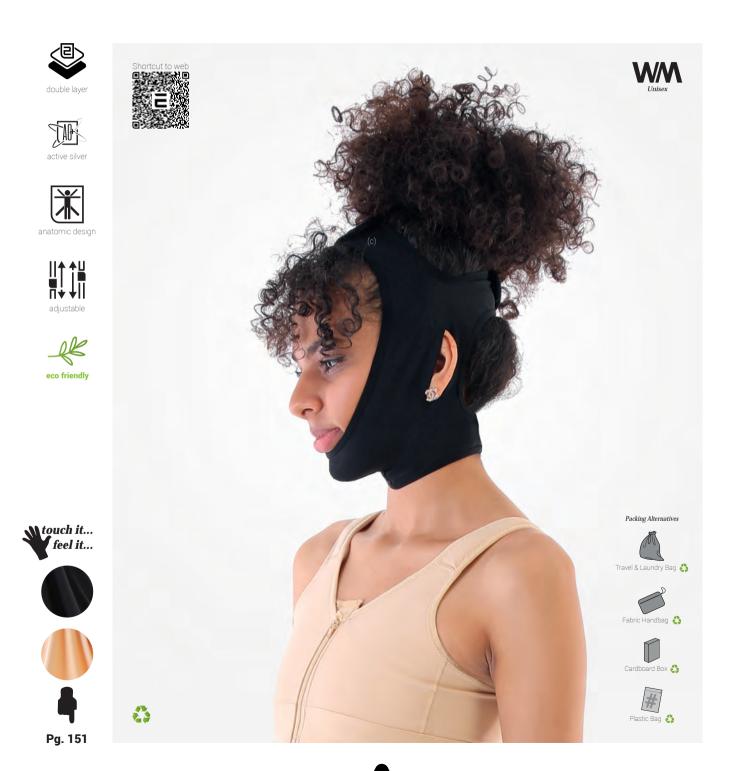

# Post-Surgical Facial / Chin / Neck Bandage

The product is used after rhytidectomy (facelift), genioplasty (chin) and neck liposuction operations and is extra reinforced with its double layer design, can be easily wears with veloro from the top of the head and the back of the neck. The product is an ergonomic, comfortable and anatomically designed face, chin and neck bandage.

|      | S       | М       | L       | UOM |
|------|---------|---------|---------|-----|
| NECK | 27 - 31 | 32 - 37 | 38 - 46 | cm  |

**Color Options** 

LP-105