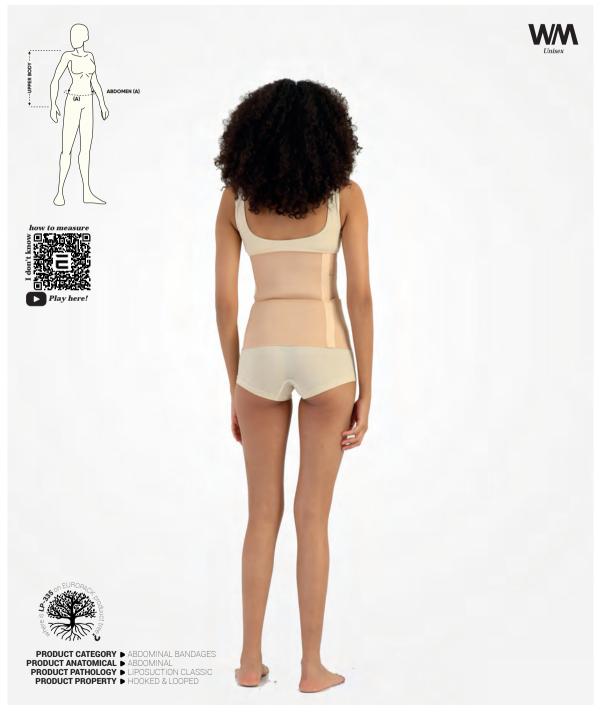

# Abdominal Binder with 4 Panels (30 cm)

Compression corset is produced by 4-panels, stretchy, velcro-adhesive fabric. Used in liposuction operations of the abdomen, inguinal region, back of the waist. Produced from a supportive, flexible fabric, the corset, reduces the risk of trauma in the operation area, accelerates the blood circulation, provides rapid removal of edema and accelerates the healing process.

adjustable

|         | S       | М       | L        | XL        | XXL       | UOM |
|---------|---------|---------|----------|-----------|-----------|-----|
| ABDOMEN | 50 - 70 | 70 - 90 | 90 - 110 | 110 - 130 | 130 - 150 | cm  |

**Color Options** 

LP-385

PRODUCT CATEGORY ► ABDOMINAL BANDAGES
PRODUCT ANATOMICAL ► ABDOMINAL
PRODUCT PATHOLOGY ► LIPOSUCTION CLASSIC
PRODUCT PROPERTY ► HOOKED & LOOPED