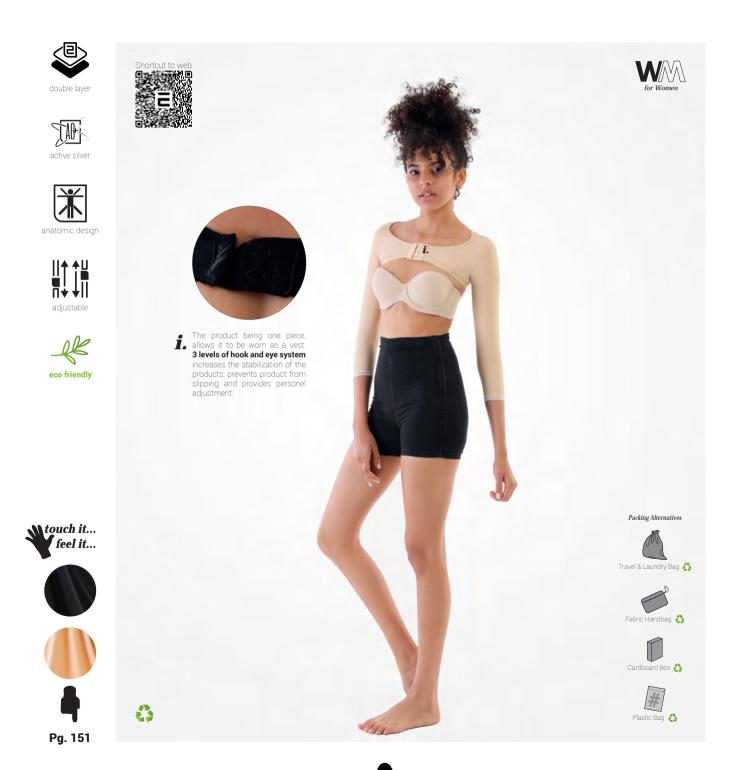

### Post-Surgical Vest with Sleeves

Vest, has a front fastening 3 hook and eye system, is suitable for post-operative periods following shoulder, breast, arm, back and upper part of the body. Extends to wrists.

|            | s       | М       | L       | XL      | XXL     | иом |
|------------|---------|---------|---------|---------|---------|-----|
| ARM        | 24 - 27 | 27 - 30 | 30 - 33 | 33 - 36 | 36 - 40 | cm  |
| UNDER BUST | 70-77   | 77-84   | 84-91   | 91-98   | 98-105  | cm  |

**Color Options** LP-120