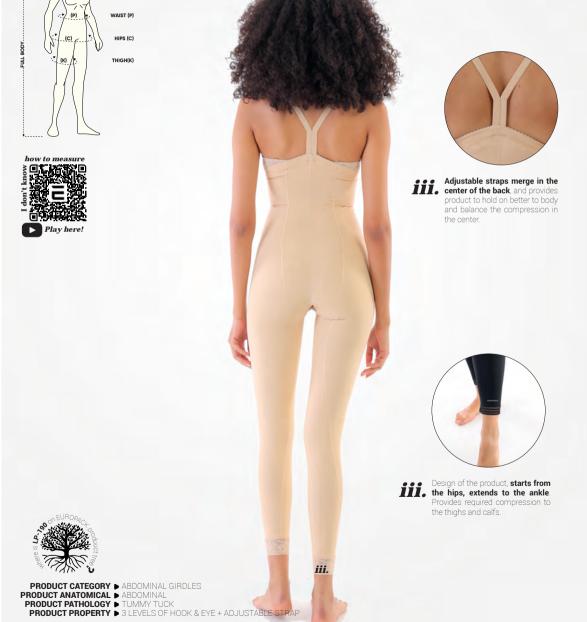

# Full Bodysuit Abdominal and Back Post-Surgical Garment (below the Knee)

Compression garment used after abdominal, hip and back body operations. Extra reinforced fabric support provides a more rigid support. Adjustable shoulder straps prevent the product from slipping and provide user comfort.

|       | xxxs    | xxs     | xs      | s        | М         | L         | XL        | XXL       | XXXL      | UOM |
|-------|---------|---------|---------|----------|-----------|-----------|-----------|-----------|-----------|-----|
| WAIST | 58 - 64 | 64 - 68 | 68 - 72 | 72 - 76  | 76 - 80   | 80 - 85   | 85 - 90   | 90 - 95   | 95 - 100  | cm  |
| HIPS  | 80 - 85 | 85 - 90 | 90 - 95 | 95 - 100 | 100 - 105 | 105 - 110 | 110 - 115 | 115 - 120 | 120 - 125 | cm  |
| THIGH | 43 - 46 | 46 - 49 | 49 - 52 | 52 - 55  | 55 - 58   | 58 - 61   | 61 - 64   | 64 - 67   | 67 - 69   | cm  |