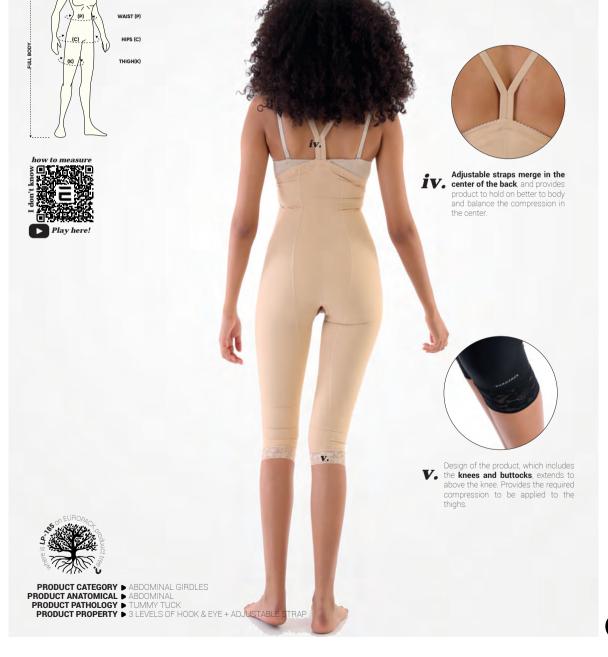

# Full Bodysuit Abdominal and Back Post-Surgical Garment (below the Knee)

Compression garment used after abdominal, hip and back body operations. Extra reinforced fabric support provides a more rigid support. Adjustable shoulder straps prevent the product from slipping and provide user comfort.

|       | xxxs    | xxs     | xs      | s        | М         | L         | XL        | XXL       | XXXL      | UOM |
|-------|---------|---------|---------|----------|-----------|-----------|-----------|-----------|-----------|-----|
| WAIST | 58 - 64 | 64 - 68 | 68 - 72 | 72 - 76  | 76 - 80   | 80 - 85   | 85 - 90   | 90 - 95   | 95 - 100  | cm  |
| HIPS  | 80 - 85 | 85 - 90 | 90 - 95 | 95 - 100 | 100 - 105 | 105 - 110 | 110 - 115 | 115 - 120 | 120 - 125 | cm  |
| THIGH | 43 - 46 | 46 - 49 | 49 - 52 | 52 - 55  | 55 - 58   | 58 - 61   | 61 - 64   | 64 - 67   | 67 - 69   | cm  |