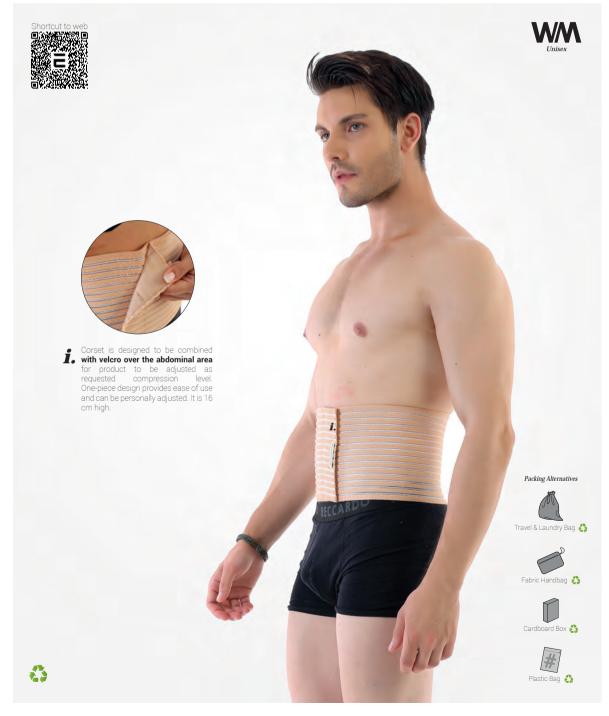

## LP-265 Standard Abdominal Binder (16 Cm)

Produced from elastic, hook and hoop fabric. This garment is used in abdominoplasty and liposuction operations take place in abdomen, crotch, back of waist. Bandage, manufactured from flexible, supportive fabric, gives advanced support and long compression performance to abdomen area.

|         | S       | М       | L        | XL        | XXL       | UOM |
|---------|---------|---------|----------|-----------|-----------|-----|
| ABDOMEN | 50 - 70 | 70 - 90 | 90 - 110 | 110 - 130 | 130 - 150 | cm  |