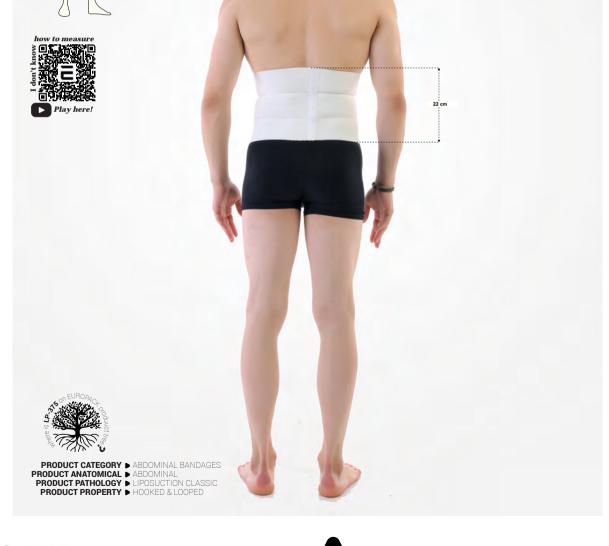

# Abdominal Binder with 3 Panels (22 cm)

Compression corset is produced by 3-panels, stretchy, velcro-adhesive fabric. Used in liposuction operations of the abdomen, inguinal region, back of the waist. Produced from a supportive, flexible fabric, the corset, reduces the risk of trauma in the operation area, accelerates the blood circulation, provides rapid removal of edema and accelerates the healing process.

eco friendly

|         | S       | М       | L        | XL        | XXL       | UOM |
|---------|---------|---------|----------|-----------|-----------|-----|
| ABDOMEN | 50 - 70 | 70 - 90 | 90 - 110 | 110 - 130 | 130 - 150 | cm  |

LP-375