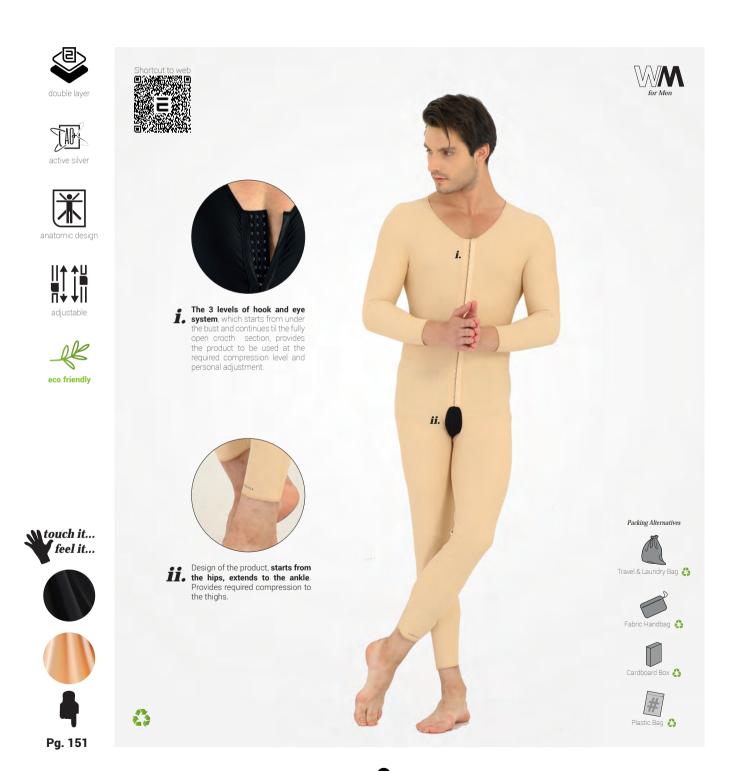

# Full Bodysuit for Men

Full-body compression garment that is used after gynecomastia, abdominoplasty, upper extremity whole body liposuction operations. Produced in a 3-hooks system and the genital area is open for user

|       | XXXS    | xxs      | XS        | s         | М         | L         | XL        | XXL       | XXXL      | UOM |
|-------|---------|----------|-----------|-----------|-----------|-----------|-----------|-----------|-----------|-----|
| CHEST | 90 - 95 | 95 - 100 | 100 - 105 | 105 - 110 | 110 - 115 | 115 - 120 | 120 - 125 | 125 - 130 | 130 - 135 | cm  |
| ARM   | 32 - 34 | 34 - 37  | 37 - 39   | 39 - 42   | 42 - 44   | 44 - 47   | 47 - 50   | 50 - 53   | 53 - 56   | cm  |
| WAIST | 80 - 85 | 85 - 90  | 90 - 95   | 95 - 100  | 100 - 105 | 105 - 110 | 110 - 115 | 115 - 120 | 120 - 125 | cm  |
| HIPS  | 74 - 79 | 79 - 84  | 84 - 94   | 94 - 104  | 104 - 114 | 114 - 124 | 124 - 135 | 135 - 145 | 145 - 155 | cm  |
| THIGH | 43 - 46 | 46 - 49  | 49 - 52   | 52 - 55   | 55 - 58   | 58 - 61   | 61 - 64   | 64 - 67   | 67 - 69   | cm  |