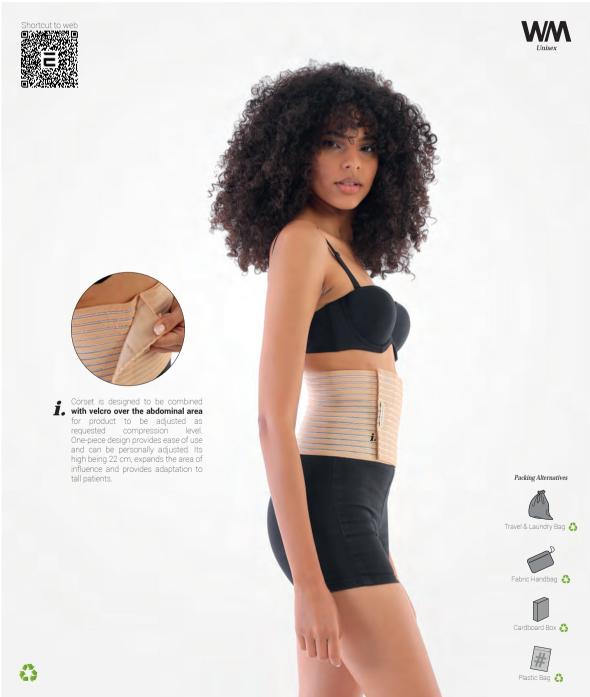

## LP-265 Standard Abdominal Binder (16 Cm)

Produced from elastic, hook and hoop fabric. This garment is used in abdominoplasty and liposuction operations take place in abdomen, crotch, back of waist. Bandage, manufactured from flexible, supportive fabric, gives advanced support and long compression performance to abdomen area.

|         | S       | М       | L        | XL        | XXL       | UOM |
|---------|---------|---------|----------|-----------|-----------|-----|
| ABDOMEN | 50 - 70 | 70 - 90 | 90 - 110 | 110 - 130 | 130 - 150 | cm  |