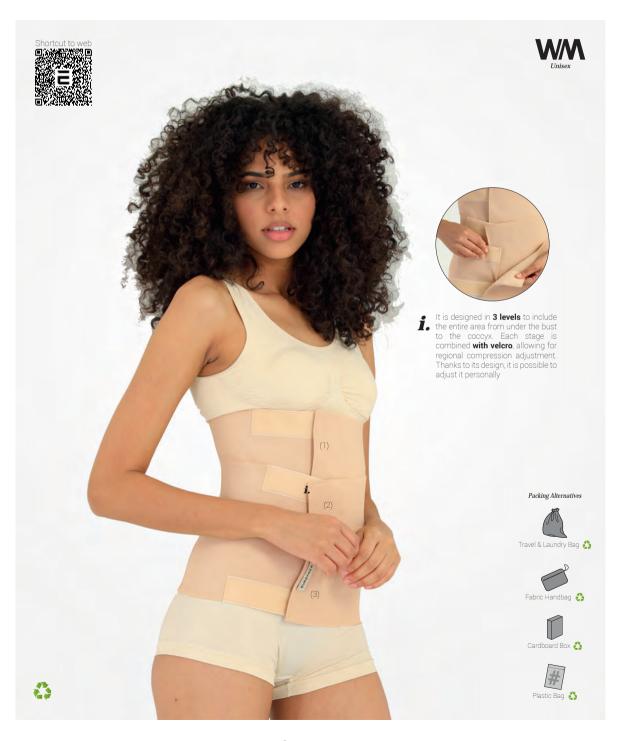

LP-235

PRODUCT CATEGORY ➤ GIRDLES & THIGHS
PRODUCT ANATOMICAL ➤ THIGHS & LEGS
PRODUCT PATHOLOGY ➤ LIPOSUCTION CLASSIC
PRODUCT PROPERTY ➤ 3 LEVELS OF HOOK & EYE

HIPS (C) THIGH(K)

PACK

ii.

## **LP-325** Post-Surgical Compression Corset with Abdominal Extension (above the Knee)

Compression clothing for the post-operative period following abdomen, buttock, thigh operations, extends above the knee. In 3 hook and loop system, helps the correct treatment by providing that the compression adjustment of the product is adjusted according to the patient. Adjustable shoulder straps, prevents product from slipping. Amplified fabric and sewing technology is used to support the chest in anatomic structure.