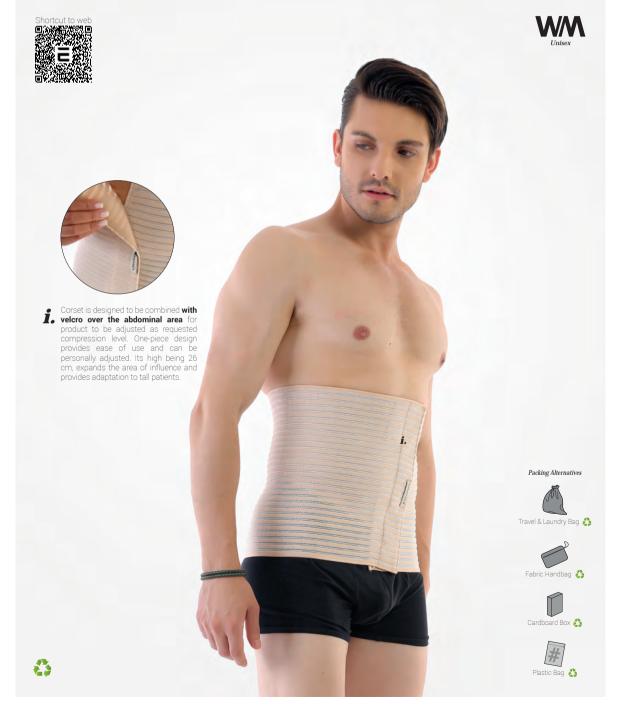

## LP-275 Standart Abdominal Binder (26 Cm)

The product is produced by flexible, velcro-adhering fabric. Used in liposuction operations of the abdomen, groin, back of the waist. Produced from a supportive, flexible fabric, the product reduces the risk of trauma in the operation area, accelerates the blood circulation, ensures rapid removal of edema and speeds up the healing process.

eco friendly

|         | S       | М       | L        | XL        | XXL       | UOM |
|---------|---------|---------|----------|-----------|-----------|-----|
| ABDOMEN | 50 - 70 | 70 - 90 | 90 - 110 | 110 - 130 | 130 - 150 | cm  |