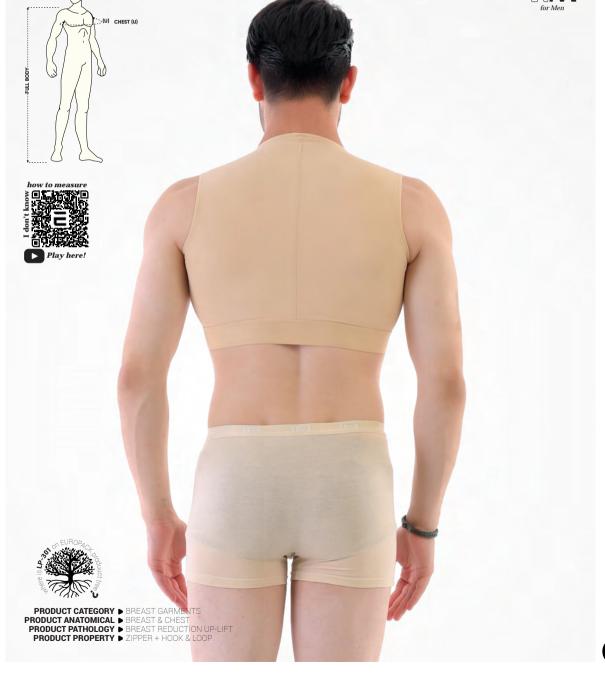

# Gynecomastia Corset (Short)

The product is used after breast reduction, tummy tuck, back body liposuction operations. The chest area is produced by double-layered fabric. The system with a front zipper and three hooks adjustable from the shoulder area helps the correct treatment by providing that the compression adjustment of the product is adjusted according to the patient during the treatment period.

|       | xxxs    | xxs      | XS        | s         | М         | L         | XL        | XXL       | XXXL      | UOM |
|-------|---------|----------|-----------|-----------|-----------|-----------|-----------|-----------|-----------|-----|
| CHEST | 90 - 95 | 95 - 100 | 100 - 105 | 105 - 110 | 110 - 115 | 115 - 120 | 120 - 125 | 125 - 130 | 130 - 135 | cm  |
| WAIST | 80 - 85 | 85 - 90  | 90 - 95   | 95 - 100  | 100 - 105 | 105 - 110 | 110 - 115 | 115 - 120 | 120 - 125 | cm  |