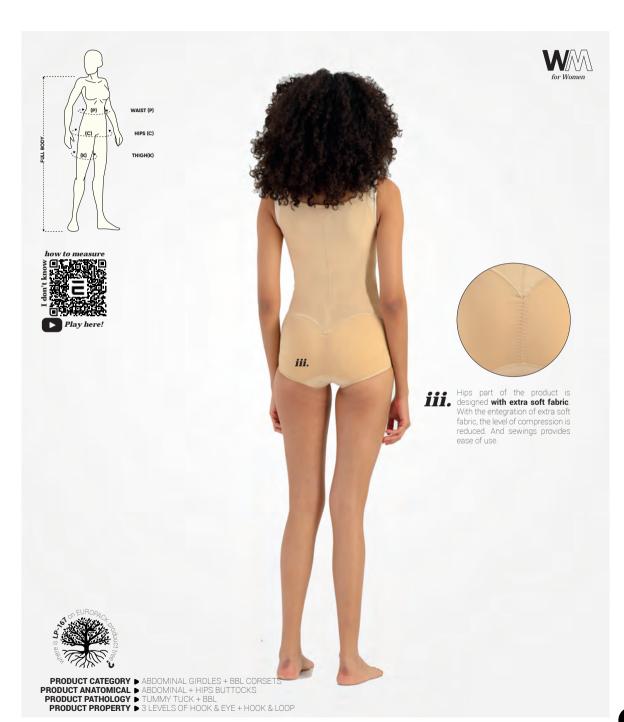

# LP-166 Abdominal / BBL Post-Surgical Compression Garment with Extended Back (Short)

The compression garment is recommended for the post-operative period after liposuction with fat transfer to the buttock area. Produced by two types of elastic fabric. Applies minimal but much needed pressure to the hip area. The double-layered fabric, provides extra compression support. Provides comfortable usage for patient. Chest area is open.

# Abdominal / BBL Post-Surgical Compression Garment with Extended Back (Short)

The compression garment is recommended for the post-operative period after liposuction with fat transfer to the buttock area. Produced by two types of elastic fabric. Applies minimal but much needed pressure to the hip area. The double-layered fabric, provides extra compression support. Provides comfortable usage for patient. Chest area is open.

LP-235

PRODUCT CATEGORY ➤ GIRDLES & THIGHS
PRODUCT ANATOMICAL ➤ THIGHS & LEGS
PRODUCT PATHOLOGY ➤ LIPOSUCTION CLASSIC
PRODUCT PROPERTY ➤ 3 LEVELS OF HOOK & EYE

HIPS (C) THIGH(K)

PACK

ii.