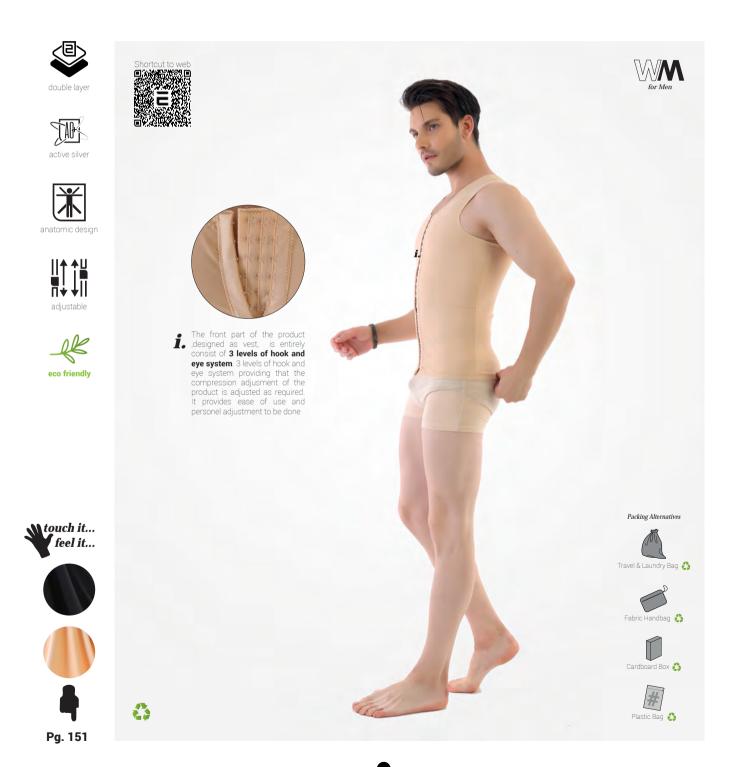

t is adjusted according to the patient during the treatment period.



|       | xxxs    | xxs      | XS        | S         | М         | L         | XL        | XXL       | XXXL      | UOM |
|-------|---------|----------|-----------|-----------|-----------|-----------|-----------|-----------|-----------|-----|
| CHEST | 90 - 95 | 95 - 100 | 100 - 105 | 105 - 110 | 110 - 115 | 115 - 120 | 120 - 125 | 125 - 130 | 130 - 135 | cm  |

















**Color Options** 



# Post-Surgical Compression Vest (Long)

The product is used after breast reduction, abdominoplasty, back body liposuction operations. The chest area is produced by double layer fabric. Produced in a 3-hook system that provides comfort of use and allows the tightness of the product to be adjusted during the healing process.



|       | xxxs    | xxs      | XS        | s         | М         | L         | XL        | XXL       | XXXL      | UOM |
|-------|---------|----------|-----------|-----------|-----------|-----------|-----------|-----------|-----------|-----|
| CHEST | 90 - 95 | 95 - 100 | 100 - 105 | 105 - 110 | 110 - 115 | 115 - 120 | 120 - 125 | 125 - 130 | 130 - 135 | cm  |
| WAIST | 80 - 85 | 85 - 90  | 90 - 95   | 95 - 100  | 100 - 105 | 105 - 110 | 110 - 115 | 115 - 120 | 120 - 125 | cm  |























# Post-Surgical Compression Vest (Sleeveless)

The product is used after breast reduction, tummy tuck, back body liposuction operations. The chest area is produced by double-layered fabric. The system with a front zipper, hook and look shoulder area helps the correct treatment by providing