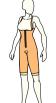

# Post-Surgical Compression Corset for BBL Fat Transfer

Compression garment used after hip fat transfer (BBL) operations and accelerates blood circulation with its compression effect. The garment is produced by double-layered elastic fabric for operation areas. The compression garment provides more rigid and body-form-appropriate compression with extra reinforced fabric support in the operation area. The thin and flexible fabric in the hip area provides homogeneous pressure after the operation and supports recovery.

|       | xxxs    | xxs     | xs      | s        | М         | L         | XL        | XXL       | XXXL      | UOM |
|-------|---------|---------|---------|----------|-----------|-----------|-----------|-----------|-----------|-----|
| WAIST | 58 - 64 | 64 - 68 | 68 - 72 | 72 - 76  | 76 - 80   | 80 - 85   | 85 - 90   | 90 - 95   | 95 - 100  | cm  |
| HIPS  | 80 - 85 | 85 - 90 | 90 - 95 | 95 - 100 | 100 - 105 | 105 - 110 | 110 - 115 | 115 - 120 | 120 - 125 | cm  |
| THIGH | 43 - 46 | 46 - 49 | 49 - 52 | 52 - 55  | 55 - 58   | 58 - 61   | 61 - 64   | 64 - 67   | 67 - 69   | cm  |