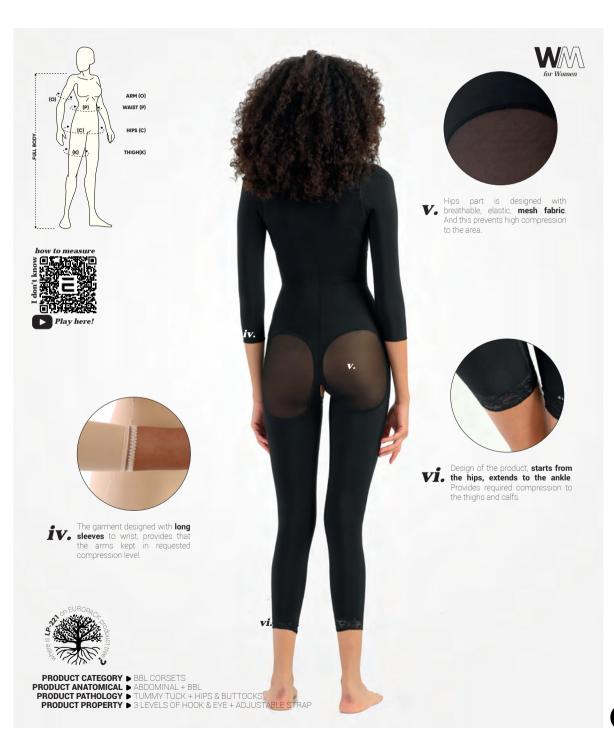

LP-235

PRODUCT CATEGORY ➤ GIRDLES & THIGHS
PRODUCT ANATOMICAL ➤ THIGHS & LEGS
PRODUCT PATHOLOGY ➤ LIPOSUCTION CLASSIC
PRODUCT PROPERTY ➤ 3 LEVELS OF HOOK & EYE

HIPS (C) THIGH(K)

PACK

ii.