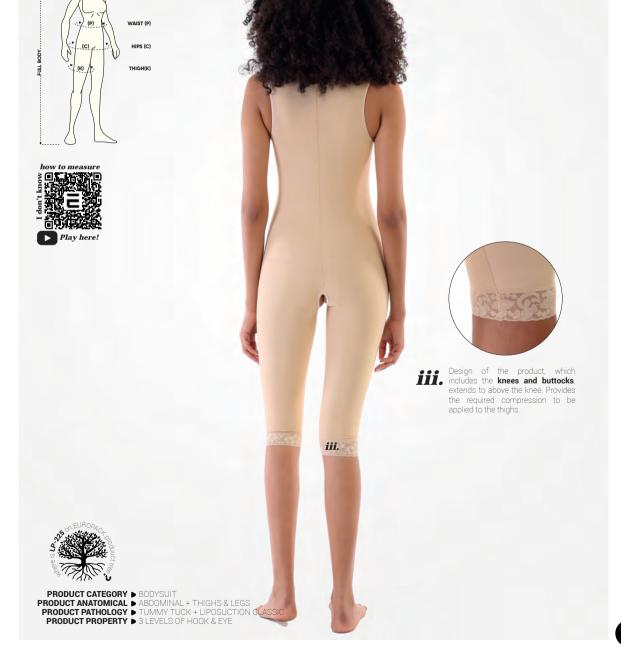

# Abdominal Post-Surgical Corset (above the **Knee**)

Compression garment used after hip and upper leg liposuction operations. The 3-hooks system provides that the compression adjustment of the product is adjusted in accordance with the patient during the treatment period.

|       | XXXS    | xxs     | xs      | s        | М         | L         | XL        | XXL       | XXXL      | UOM |
|-------|---------|---------|---------|----------|-----------|-----------|-----------|-----------|-----------|-----|
| WAIST | 58 - 64 | 64 - 68 | 68 - 72 | 72 - 76  | 76 - 80   | 80 - 85   | 85 - 90   | 90 - 95   | 95 - 100  | cm  |
| HIPS  | 80 - 85 | 85 - 90 | 90 - 95 | 95 - 100 | 100 - 105 | 105 - 110 | 110 - 115 | 115 - 120 | 120 - 125 | cm  |
| THIGH | 43 - 46 | 46 - 49 | 49 - 52 | 52 - 55  | 55 - 58   | 58 - 61   | 61 - 64   | 64 - 67   | 67 - 69   | cm  |

LP-235

PRODUCT CATEGORY ➤ GIRDLES & THIGHS
PRODUCT ANATOMICAL ➤ THIGHS & LEGS
PRODUCT PATHOLOGY ➤ LIPOSUCTION CLASSIC
PRODUCT PROPERTY ➤ 3 LEVELS OF HOOK & EYE

HIPS (C) THIGH(K)

PACK

ii.