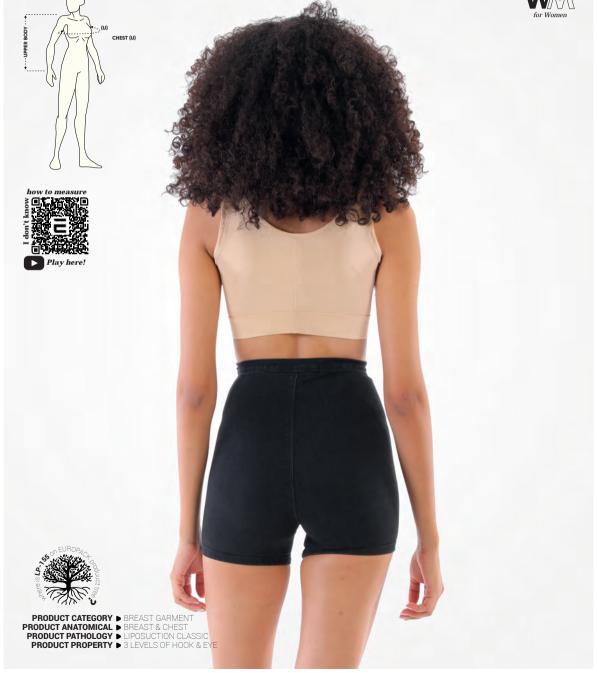

# P-155 Post-Surgical Compression Bra

The product is used to provide correct compression after breast surgery and after breast augmentation and reduction operations, is produced by double-layered, soft, flexible material. The product has a front adjustable hooks.

|       | 32      | 34      | 36      | 38      | 40      | 42      | 44       | UOM |
|-------|---------|---------|---------|---------|---------|---------|----------|-----|
| CHEST | 69 - 74 | 74 - 79 | 79 - 84 | 84 - 89 | 89 - 94 | 94 - 99 | 99 - 104 | cm  |