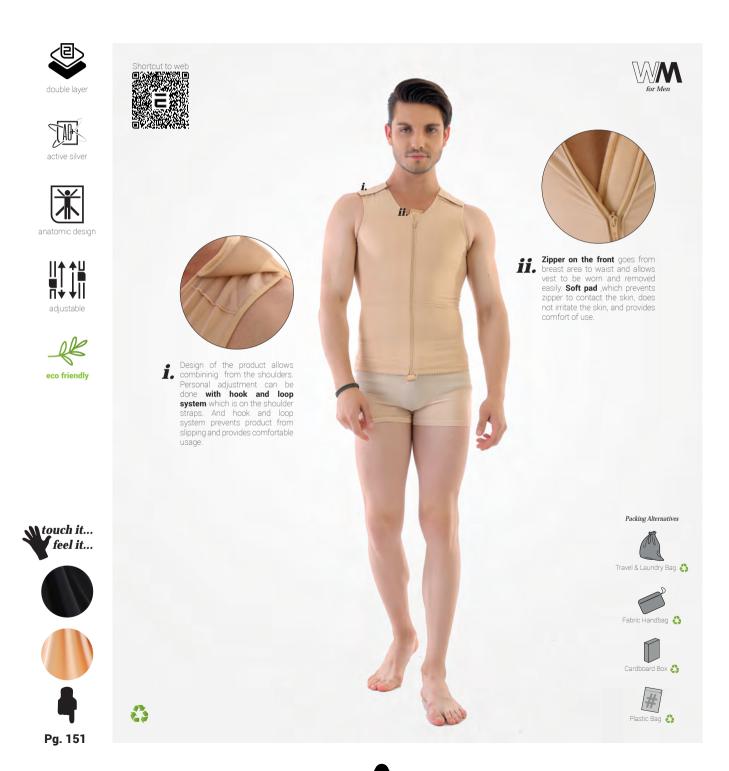

# Male Bodysuit Compression Garment

Compression corset that is used after gynecomastia, abdominoplasty, upper extremity whole body liposuction operations. Produced in a 3-hooks system and the genital area is open for user comfort.

|       | xxxs    | xxs      | xs        | S         | М         | L         | XL        | XXL       | XXXL      | UOM |
|-------|---------|----------|-----------|-----------|-----------|-----------|-----------|-----------|-----------|-----|
| CHEST | 90 - 95 | 95 - 100 | 100 - 105 | 105 - 110 | 110 - 115 | 115 - 120 | 120 - 125 | 125 - 130 | 130 - 135 | cm  |
| WAIST | 80 - 85 | 85 - 90  | 90 - 95   | 95 - 100  | 100 - 105 | 105 - 110 | 110 - 115 | 115 - 120 | 120 - 125 | cm  |
| HIPS  | 74 - 79 | 79 - 84  | 84 - 94   | 94 - 104  | 104 - 114 | 114 - 124 | 124 - 135 | 135 - 145 | 145 - 155 | cm  |
| THIGH | 43 - 46 | 46 - 49  | 49 - 52   | 52 - 55   | 55 - 58   | 58 - 61   | 61 - 64   | 64 - 67   | 67 - 69   | cm  |