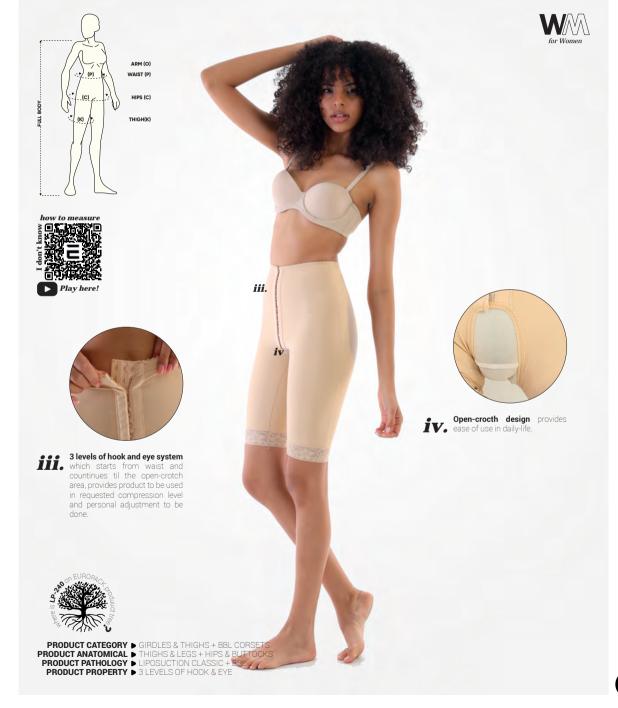

Quality is hidden in the details. With its distinctive details, Europack Compression Garments offer a comfortable, hygienic and user-friendly experience during healing-process.

Accurate measurement is crucial for our products to be more effective. You can view the tips in below for accurate measurement

HIPS

Pull the measuring tape around the widest part of your hips. Generally, this will bring the tape measure right across your hip crease (where your leg creases when you lift your leg.) Make sure that the tape is running straight and level

around your body. This is your hip measurement.

Wrap the tape around the thickest part of your thigh. Stand with your legs straight. Find the thickest part of your thigh. This is your upper thigh, right under the buttocks. Start the tape at the front of your thigh and wrap it around towards the back before bringing it back to the front. Mark the number at the point where the tape measure meets itself.

**THIGH** 