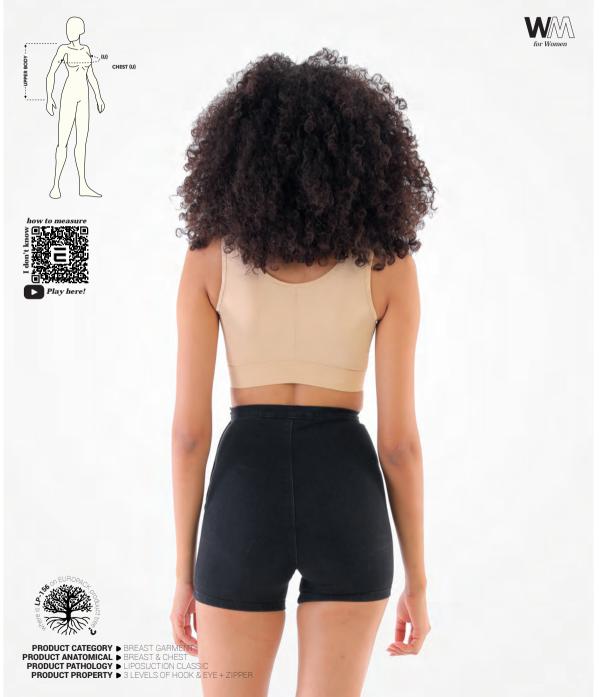

LP-235

PRODUCT CATEGORY ➤ GIRDLES & THIGHS
PRODUCT ANATOMICAL ➤ THIGHS & LEGS
PRODUCT PATHOLOGY ➤ LIPOSUCTION CLASSIC
PRODUCT PROPERTY ➤ 3 LEVELS OF HOOK & EYE

HIPS (C) THIGH(K)

PACK

ii.