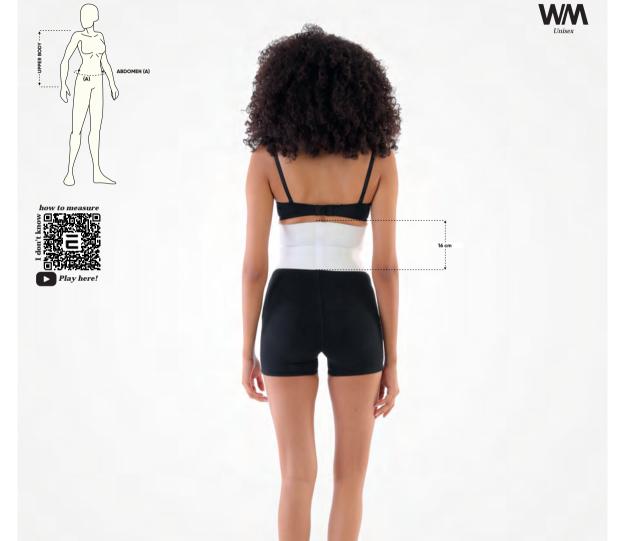

Quality is hidden in the details. With its distinctive details, Europack Compression Garments offer a comfortable, hygienic and user-friendly experience during healing-process.

Accurate measurement is crucial for our products to be more effective. You can view the tips in below for accurate measurement

ABDOMEN

To measure waist circumference, locate the upper hip bone and the top of the right iliac crest. Place a measuring tape in a horizontal plane around the abdomen at the level of the iliac crest. Before reading the tape measure, ensure that the tape is snug, but does not compress the skin, and is parallel to the floor.