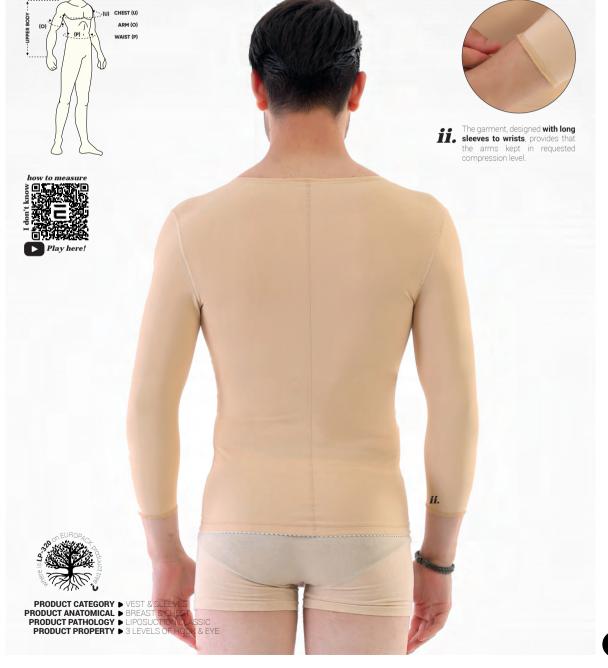

# Post-Surgical Compression Vest (with Sleeves)

Compression clothing, breast area being extra amplified, used after gynecomasty, abdominasty, upper arm liposuction operations. Accelerates the blood circulation by applying compression. Through adjustable 3 rows of hook and eye system treatment, helps the correct treatment by providing that the compression adjustment of the product is adjusted according to the patient.

|       | xxxs    | xxs      | xs        | s         | М         | L         | XL        | XXL       | XXXL      | UOM |
|-------|---------|----------|-----------|-----------|-----------|-----------|-----------|-----------|-----------|-----|
| CHEST | 90 - 95 | 95 - 100 | 100 - 105 | 105 - 110 | 110 - 115 | 115 - 120 | 120 - 125 | 125 - 130 | 130 - 135 | cm  |
| ARM   | 32 - 34 | 34 - 37  | 37 - 39   | 39 - 42   | 42 - 44   | 44 - 47   | 47 - 50   | 50 - 53   | 53 - 56   | cm  |
| WAIST | 80 - 85 | 85 - 90  | 90 - 95   | 95 - 100  | 100 - 105 | 105 - 110 | 110 - 115 | 115 - 120 | 120 - 125 | cm  |