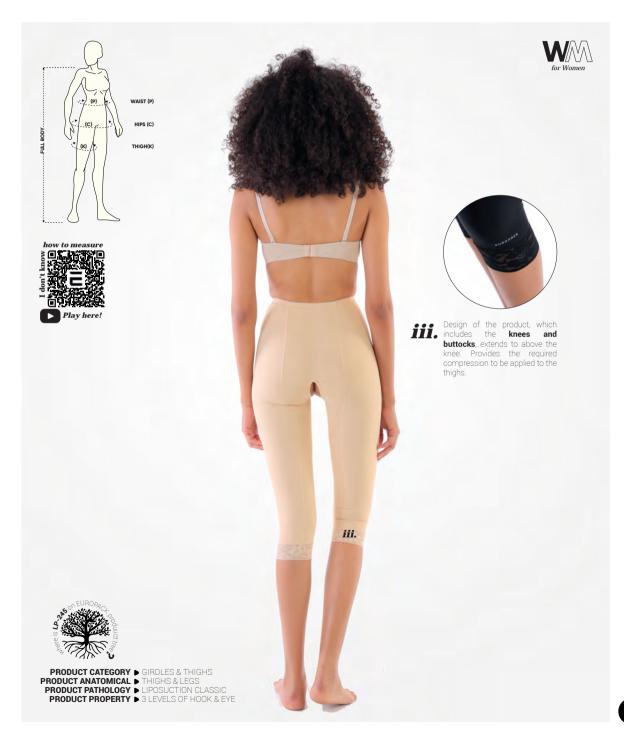

LP-235

PRODUCT CATEGORY ➤ GIRDLES & THIGHS
PRODUCT ANATOMICAL ➤ THIGHS & LEGS
PRODUCT PATHOLOGY ➤ LIPOSUCTION CLASSIC
PRODUCT PROPERTY ➤ 3 LEVELS OF HOOK & EYE

HIPS (C) THIGH(K)

PACK

ii.