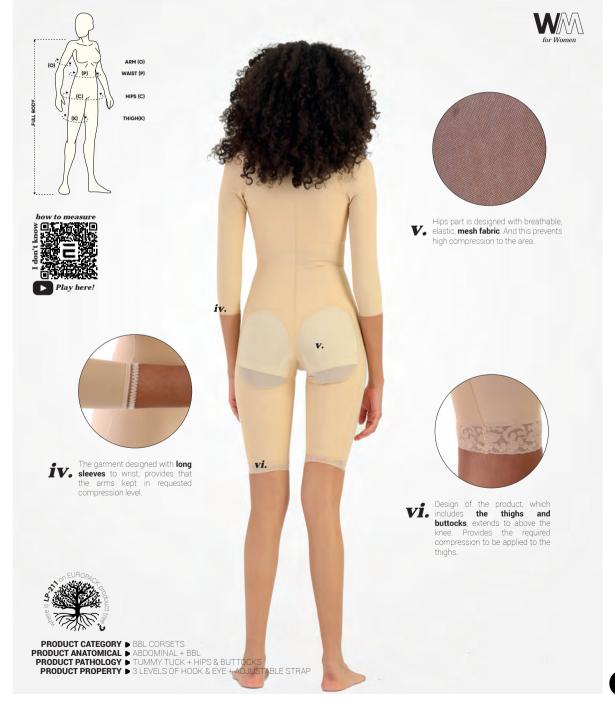

Quality is hidden in the details. With its distinctive details, Europack Compression Garments offer a comfortable, hygienic and user-friendly experience during healing-process.

Accurate measurement is crucial for our products to be more effective. You can view the tips in below for accurate measurement

HIPS

Pull the measuring tape around the widest part of your hips. Generally, this will bring the tape measure right across your hip crease (where your leg creases when you lift your leg.) Make sure that the tape is running straight and level

around your body. This is your hip measurement.

Wrap the tape around the thickest part of your thigh. Stand with your legs straight. Find the thickest part of your thigh. This is your upper thigh, right under the buttocks. Start the tape at the front of your thigh and wrap it around towards the back before bringing it back to the front. Mark the number at the point where the tape measure meets itself.

**THIGH** 