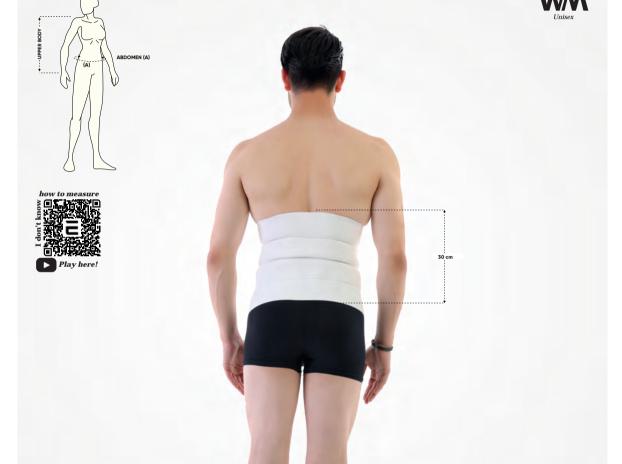

Quality is hidden in the details. With its distinctive details, Europack Compression Garments offer a comfortable, hygienic and user-friendly experience during healing-process.

Accurate measurement is crucial for our products to be more effective. You can view the tips in below for accurate measurement

ABDOMEN

To measure waist circumference, locate the upper hip bone and the top of the right iliac crest. Place a measuring tape in a horizontal plane around the abdomen at the level of the iliac crest. Before reading the tape measure, ensure that the tape is snug, but does not compress the skin, and is parallel to the floor.