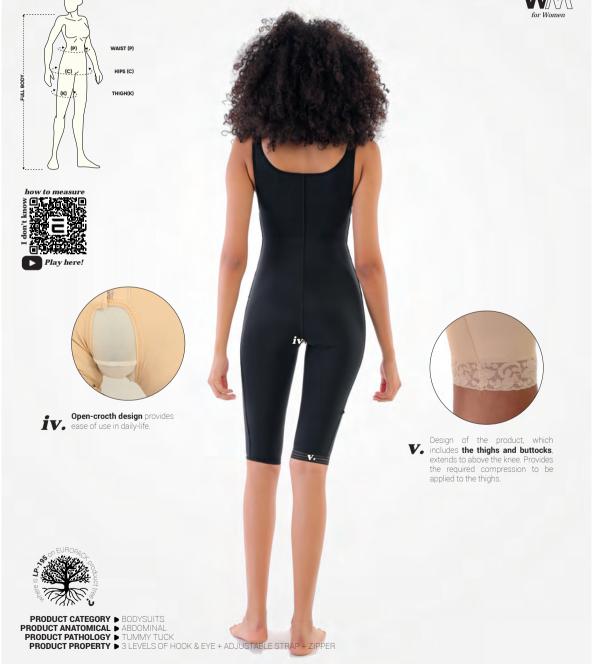

# LP-195 Abdominal Post-Surgical Compression Garment with Zipper (above the Knee)

Compression clothing, suitable for use during post-operative periods following abdomen, buttocks, back and thigh. Accelerates blood circulation with the compression effect. Aurolipo fabric apply more rigid and suitable compression with the double-layered fabric. Zippered closures helps to put on the product. Zippered closure system enables product to be worn easily. To support the body in anatomic stand, amplified fabric and sewing technology is used. Adjustable shoulder straps, prevent product from slipping.

|       | xxxs    | xxs     | XS      | s        | М         | L         | XL        | XXL       | XXXL      | UOM |
|-------|---------|---------|---------|----------|-----------|-----------|-----------|-----------|-----------|-----|
| WAIST | 58 - 64 | 64 - 68 | 68 - 72 | 72 - 76  | 76 - 80   | 80 - 85   | 85 - 90   | 90 - 95   | 95 - 100  | cm  |
| HIPS  | 80 - 85 | 85 - 90 | 90 - 95 | 95 - 100 | 100 - 105 | 105 - 110 | 110 - 115 | 115 - 120 | 120 - 125 | cm  |
| THIGH | 43 - 46 | 46 - 49 | 49 - 52 | 52 - 55  | 55 - 58   | 58 - 61   | 61 - 64   | 64 - 67   | 67 - 69   | cm  |