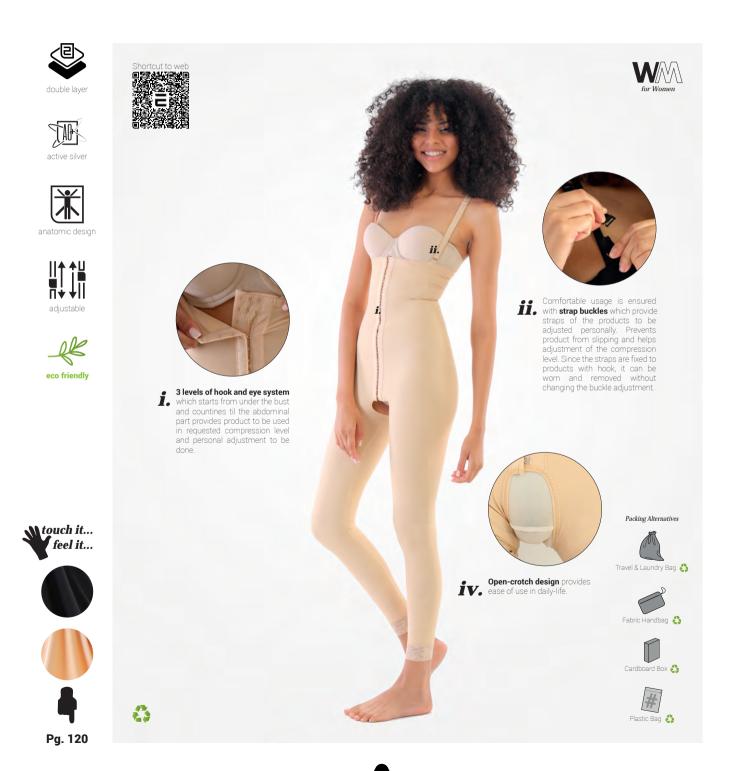

While you can easily put on and remove our velcro products, you can adjust the compression level as much as you want with adjustable straps and 3 levels of hook and eye system and contribute to your healing process. With the double fabric support in some of our products, we provide the necessary compression support to the operation-areas and offer you comfort.

# Abdominal Post-Surgical Compression Garment with Straps

The compression garment used after abdominal, waist and back liposuction operations. The 3-hook system provides that the compression adjustment of the product is adjusted in accordance with the patient during the treatment period. Strap elastics that are not visible under clothing provide ease of use and wide range of shoulder strap adjustment. The use of the product helps the treatment.

# LP-180 Abdominal Post-Surgical Compression Garment (above the Knee)

The product is a compression garment used after liposuction operations in the abdomen, waist, hips and upper legs. The 3-hook system ensures that the compression adjustment of the product is adjusted in accordance with the patient during the treatment period. The use of the product helps the treatment. Adjustable shoulder straps prevent the product from slipping and provide comfort for use.