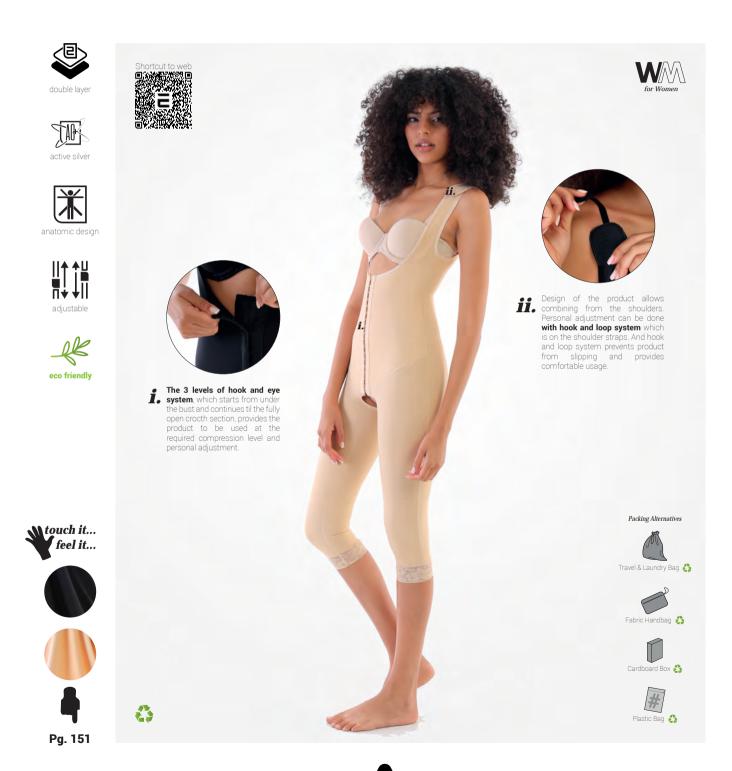

# Abdominal Post-Surgical Compression Garment with Straps

The compression garment used after abdominal, waist and back liposuction operations. The 3-hook system provides that the compression adjustment of the product is adjusted in accordance with the patient during the treatment period. Strap elastics that are not visible under clothing provide ease of use and wide range of shoulder strap adjustment. The use of the product helps the treatment.

|       | xxxs    | xxs     | xs      | s        | М         | L         | XL        | XXL       | XXXL      | UOM |
|-------|---------|---------|---------|----------|-----------|-----------|-----------|-----------|-----------|-----|
| WAIST | 58 - 64 | 64 - 68 | 68 - 72 | 72 - 76  | 76 - 80   | 80 - 85   | 85 - 90   | 90 - 95   | 95 - 100  | cm  |
| HIPS  | 80 - 85 | 85 - 90 | 90 - 95 | 95 - 100 | 100 - 105 | 105 - 110 | 110 - 115 | 115 - 120 | 120 - 125 | cm  |
| THIGH | 43 - 46 | 46 - 49 | 49 - 52 | 52 - 55  | 55 - 58   | 58 - 61   | 61 - 64   | 64 - 67   | 67 - 69   | cm  |