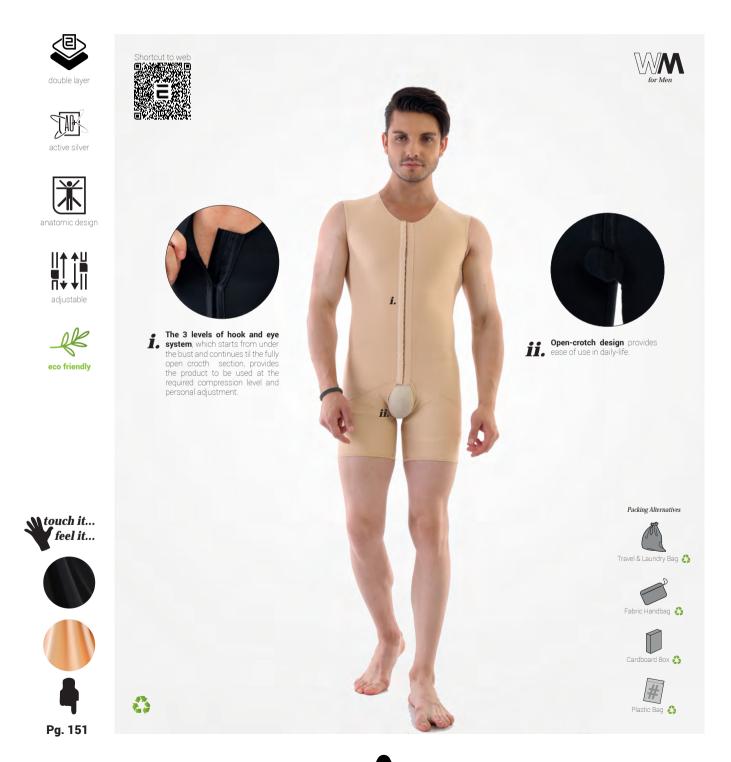

# Full Bodysuit for Men

Full-body compression garment that is used after gynecomastia, abdominoplasty, upper extremity whole body liposuction operations. Produced in a 3-hooks system and the genital area is open for user

|       | XXXS    | xxs      | XS        | s         | М         | L         | XL        | XXL       | XXXL      | UOM |
|-------|---------|----------|-----------|-----------|-----------|-----------|-----------|-----------|-----------|-----|
| CHEST | 90 - 95 | 95 - 100 | 100 - 105 | 105 - 110 | 110 - 115 | 115 - 120 | 120 - 125 | 125 - 130 | 130 - 135 | cm  |
| ARM   | 32 - 34 | 34 - 37  | 37 - 39   | 39 - 42   | 42 - 44   | 44 - 47   | 47 - 50   | 50 - 53   | 53 - 56   | cm  |
| WAIST | 80 - 85 | 85 - 90  | 90 - 95   | 95 - 100  | 100 - 105 | 105 - 110 | 110 - 115 | 115 - 120 | 120 - 125 | cm  |
| HIPS  | 74 - 79 | 79 - 84  | 84 - 94   | 94 - 104  | 104 - 114 | 114 - 124 | 124 - 135 | 135 - 145 | 145 - 155 | cm  |
| THIGH | 43 - 46 | 46 - 49  | 49 - 52   | 52 - 55   | 55 - 58   | 58 - 61   | 61 - 64   | 64 - 67   | 67 - 69   | cm  |