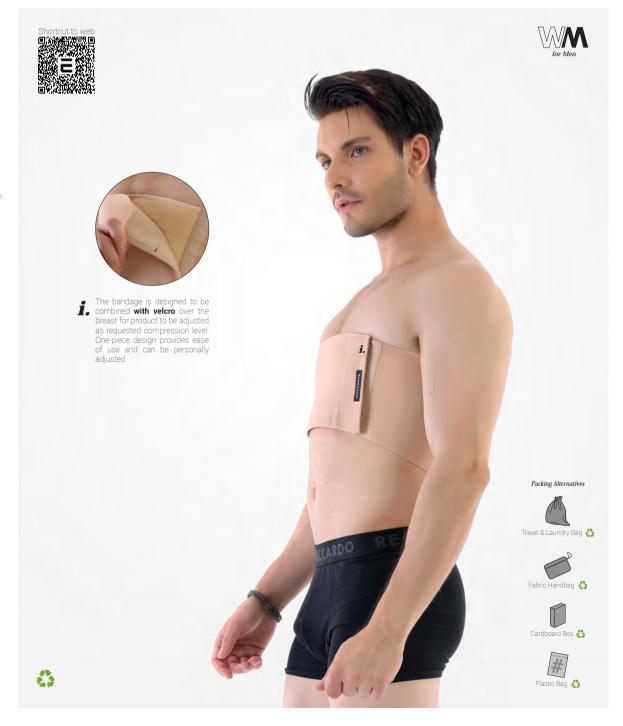

# Thorax Bandage (15 cm)

Chest girdle is for post-operative period following gynecomastia, manufactured from elastic materails. Helps to decrease the complains about pain, sensibility, dnopsy in the operation area.