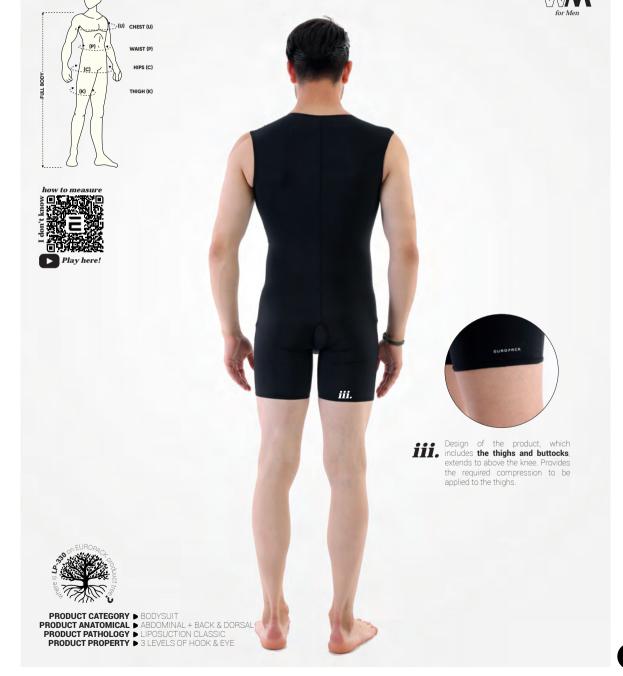

# Male Bodysuit Compression Garment

Compression corset that is used after gynecomastia, abdominoplasty, upper extremity whole body liposuction operations. Produced in a 3-hooks system and the genital area is open for user comfort.

|       | xxxs    | xxs      | xs        | S         | М         | L         | XL        | XXL       | XXXL      | UOM |
|-------|---------|----------|-----------|-----------|-----------|-----------|-----------|-----------|-----------|-----|
| CHEST | 90 - 95 | 95 - 100 | 100 - 105 | 105 - 110 | 110 - 115 | 115 - 120 | 120 - 125 | 125 - 130 | 130 - 135 | cm  |
| WAIST | 80 - 85 | 85 - 90  | 90 - 95   | 95 - 100  | 100 - 105 | 105 - 110 | 110 - 115 | 115 - 120 | 120 - 125 | cm  |
| HIPS  | 74 - 79 | 79 - 84  | 84 - 94   | 94 - 104  | 104 - 114 | 114 - 124 | 124 - 135 | 135 - 145 | 145 - 155 | cm  |
| THIGH | 43 - 46 | 46 - 49  | 49 - 52   | 52 - 55   | 55 - 58   | 58 - 61   | 61 - 64   | 64 - 67   | 67 - 69   | cm  |

LP-330