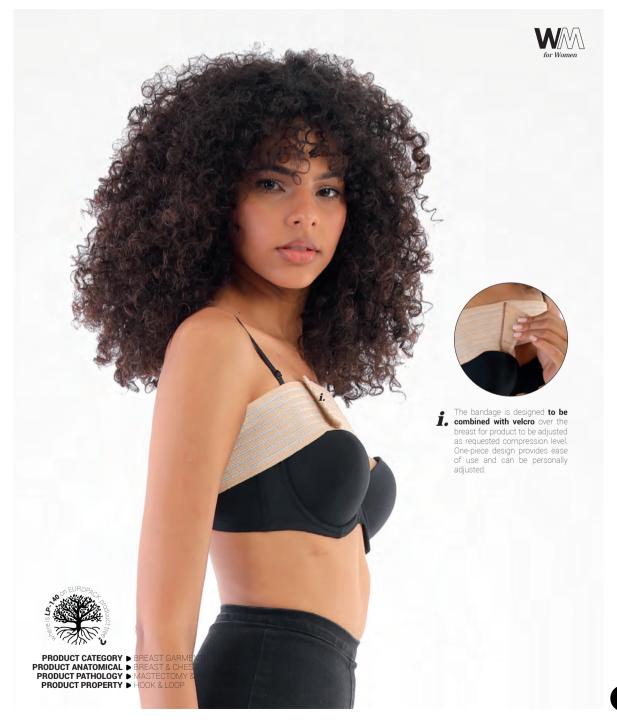

# Implant Stabilizer Chest Bandage

The bandage, produced by elastic, soft, velcro-adhering fabric, is an implant fixing bandage used after breast augmentation surgery. The bandage, produced by a supportive flexible fabric, fixes the breast implant, keeps it in the correct position and prevents the implant from slipping.