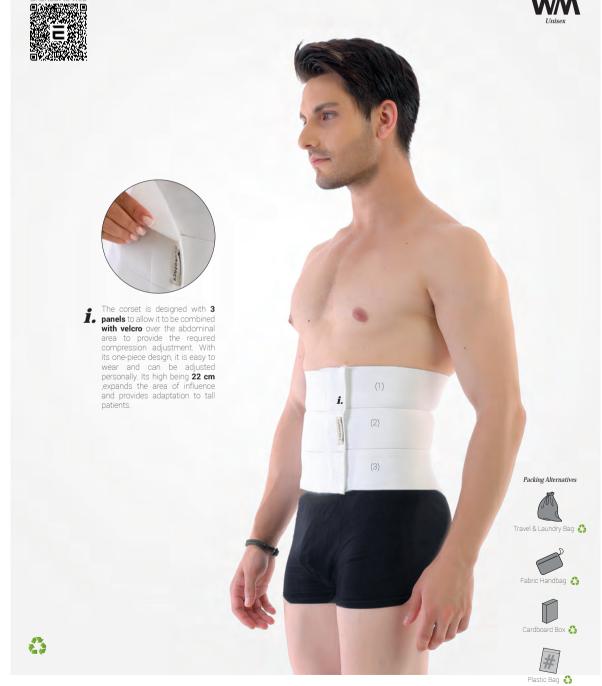

38 14 10

You are our priority when producing our products, we alaborate our products with small but important points that can help you. With our accessories that support our products, we make them much easier to wear and offer you comfort in the post-operative process.

While you can easily put on and remove our velcro products, you can adjust the compression level as much as you want with adjustable straps and 3 levels of hook and eye system and contribute to your healing process. With the double fabric support in some of our products, we provide the necessary compression support to the operation-areas and offer you comfort.