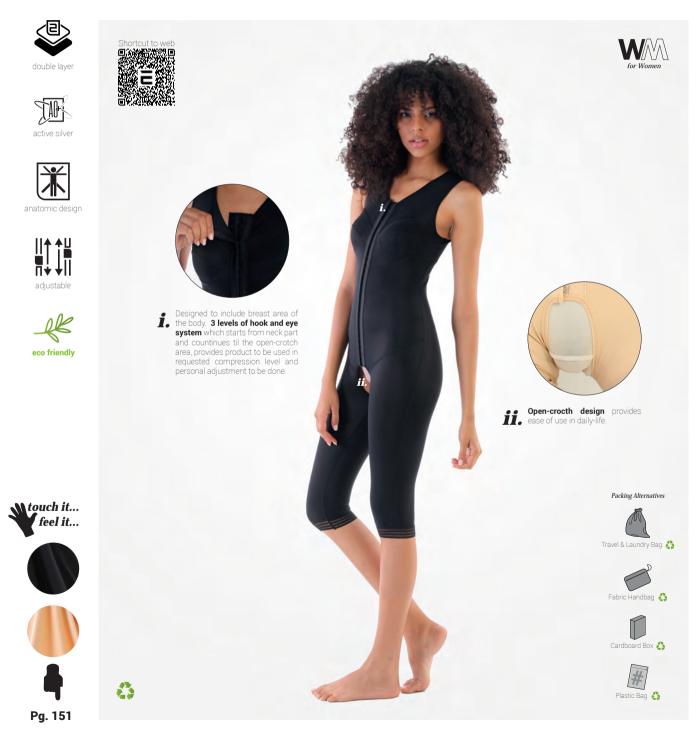

38 14 10

You are our priority when producing our products, we alaborate our products with small but important points that can help you. With our accessories that support our products, we make them much easier to wear and offer you comfort in the post-operative process.

While you can easily put on and remove our velcro products, you can adjust the compression level as much as you want with adjustable straps and 3 levels of hook and eye system and contribute to your healing process. With the double fabric support in some of our products, we provide the necessary compression support to the operation-areas and offer you comfort.