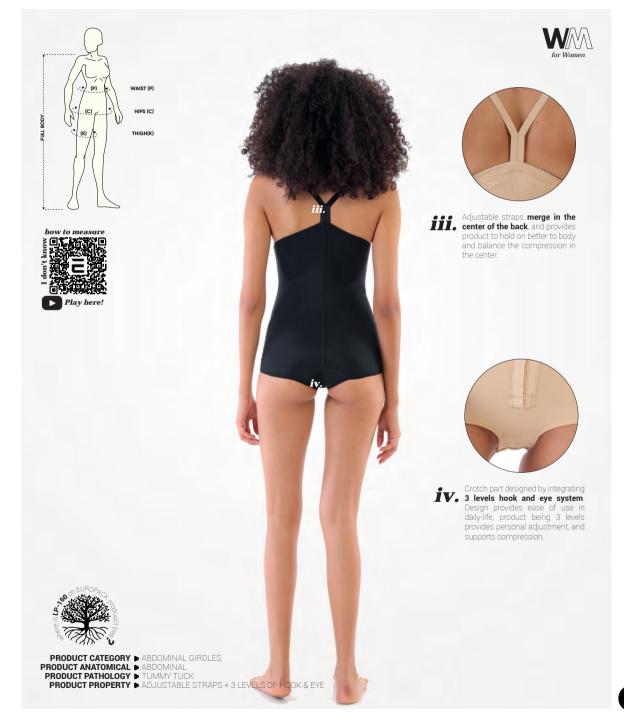

Quality is hidden in the details. With its distinctive details, Europack Compression Garments offer a comfortable, hygienic and user-friendly experience during healing-process.

Accurate measurement is crucial for our products to be more effective. You can view the tips in below for accurate measurement

**P** WAIST

Place a tape measure around your middle at a point halfway between them (just above the belly button). Make sure it's pulled tight, but isn't digging into your skin. Breathe out naturally and take your measurement.

HIPS

Pull the measuring tape around the widest part of your hips. Generally, this will bring the tape measure right across your hip crease (where your leg creases when you lift your leg.) Make sure that the tape is running straight and level

around your body. This is your hip measurement.

Wrap the tape around the thickest part of your thigh. Stand with your legs straight. Find the thickest part of your thigh. This is your upper thigh, right under the buttocks. Start the tape at the front of your thigh and wrap it around towards the back before bringing it back to the front. Mark the number at the point where the tape measure meets itself.