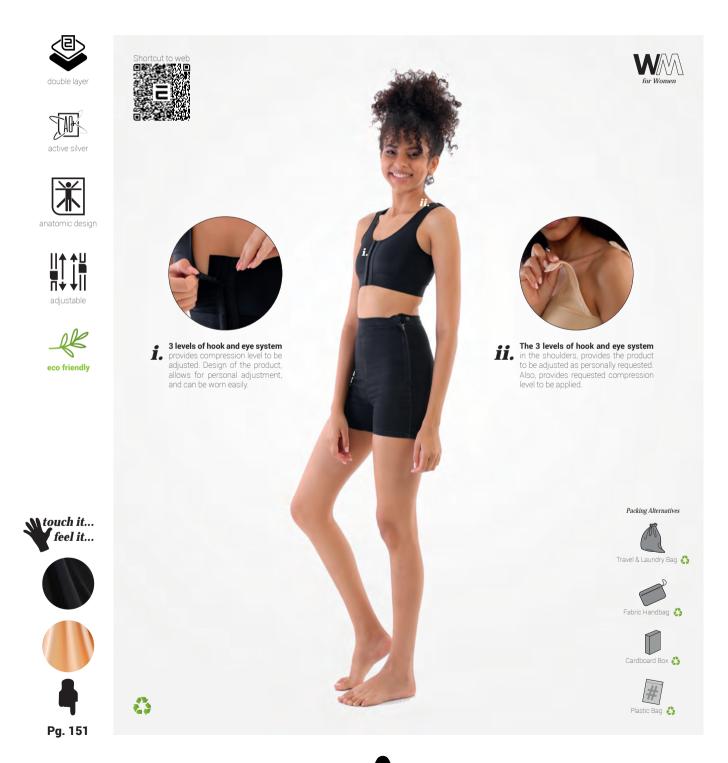

While you can easily put on and remove our velcro products, you can adjust the compression level as much as you want with adjustable straps and 3 levels of hook and eye system and contribute to your healing process. With the double fabric support in some of our products, we provide the necessary compression support to the operation-areas and offer you comfort.