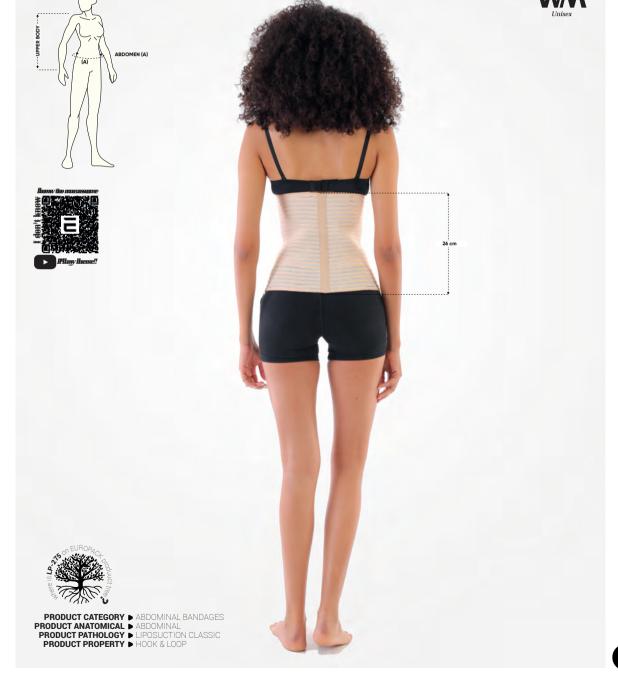

## LP-275 Standart Abdominal Binder (26 Cm)

The product is produced by flexible, velcro-adhering fabric. Used in liposuction operations of the abdomen, groin, back of the waist. Produced from a supportive, flexible fabric, the product reduces the risk of trauma in the operation area, accelerates the blood circulation, ensures rapid removal of edema and speeds up the healing process.

eco friendly

|         | S       | М       | L        | XL        | XXL       | UOM |
|---------|---------|---------|----------|-----------|-----------|-----|
| ABDOMEN | 50 - 70 | 70 - 90 | 90 - 110 | 110 - 130 | 130 - 150 | cm  |