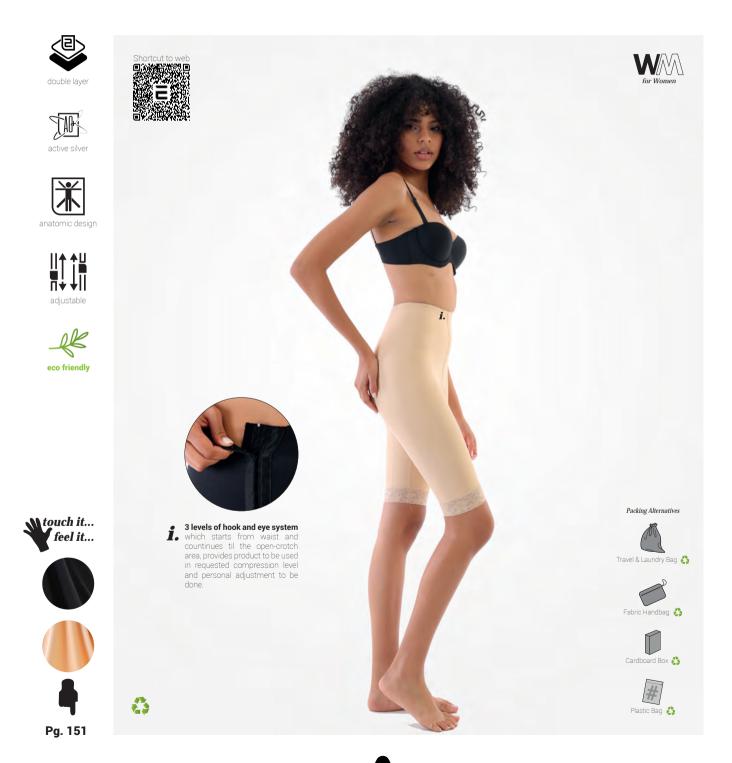

LP-235

PRODUCT CATEGORY ➤ GIRDLES & THIGHS
PRODUCT ANATOMICAL ➤ THIGHS & LEGS
PRODUCT PATHOLOGY ➤ LIPOSUCTION CLASSIC
PRODUCT PROPERTY ➤ 3 LEVELS OF HOOK & EYE

HIPS (C) THIGH(K)

PACK

ii.

## **LP-325** Post-Surgical Compression Corset with Abdominal Extension (above the Knee)

Compression clothing for the post-operative period following abdomen, buttock, thigh operations, extends above the knee. In 3 hook and loop system, helps the correct treatment by providing that the compression adjustment of the product is adjusted according to the patient. Adjustable shoulder straps, prevents product from slipping. Amplified fabric and sewing technology is used to support the chest in anatomic structure.