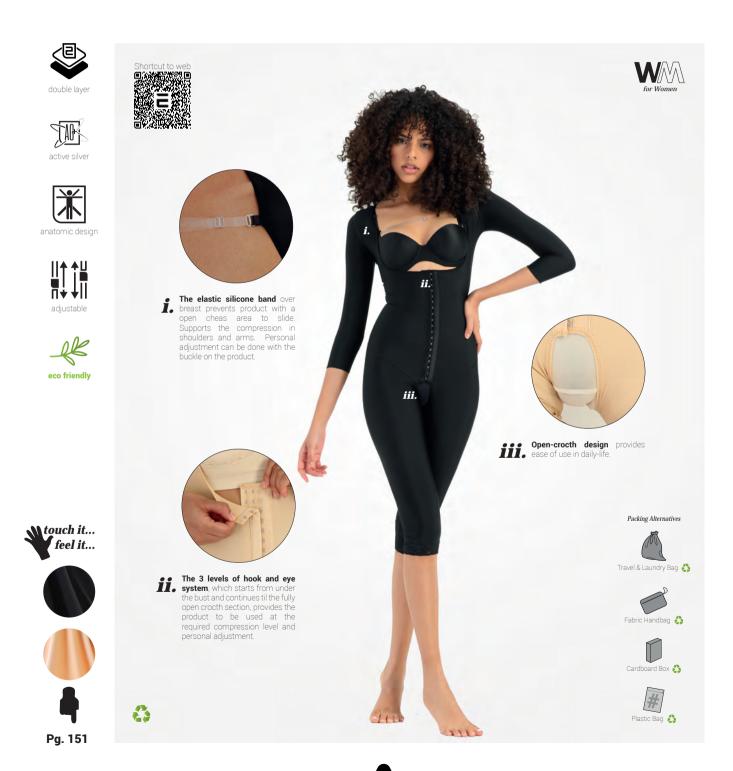

While you can easily put on and remove our velcro products, you can adjust the compression level as much as you want with adjustable straps and 3 levels of hook and eye system and contribute to your healing process. With the double fabric support in some of our products, we provide the necessary compression support to the operation-areas and offer you comfort.

# Post-Surgical Compression Arm Sleeves

The product is a sleeve extending up to the wrist used after shoulder and arm liposuction operations. Combined with a 3 stage adjustable hook-and-eye fastener from the back and an optional transparent strap that can be adjusted from the front.

## Post-Surgical Garment Arm & Back (Open Chest)

The garment used after liposuction operations shoulder, arm and back area and extends up to the wrist. The 3-stage adjustable hooks on the front is combined with an optional transparent strap that can be adjusted from the front.

# Abdominal Post-Surgical Compression Garment with Straps

The compression garment used after abdominal, waist and back liposuction operations. The 3-hook system provides that the compression adjustment of the product is adjusted in accordance with the patient during the treatment period. Strap elastics that are not visible under clothing provide ease of use and wide range of shoulder strap adjustment. The use of the product helps the treatment.