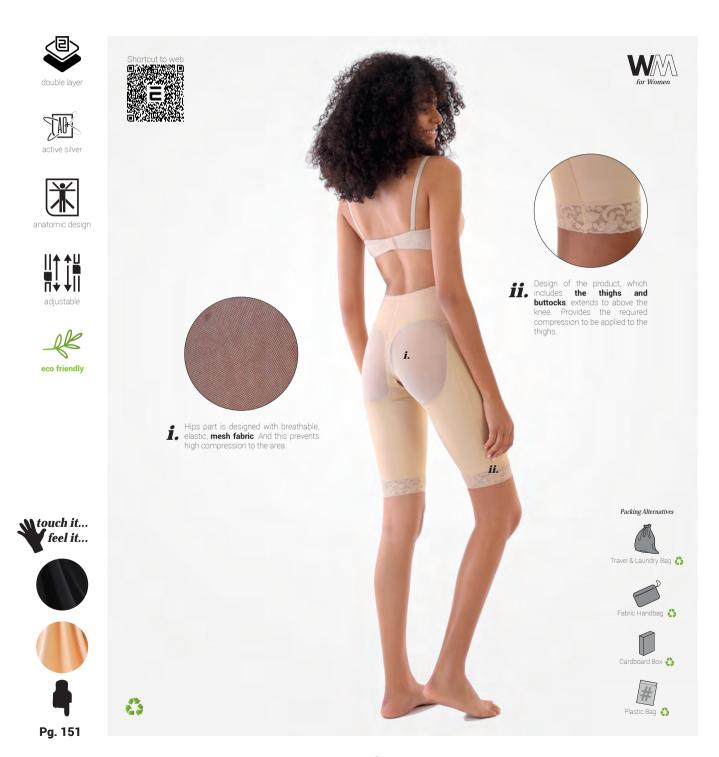

# LP-166 Abdominal / BBL Post-Surgical Compression Garment with Extended Back (Short)

The compression garment is recommended for the post-operative period after liposuction with fat transfer to the buttock area. Produced by two types of elastic fabric. Applies minimal but much needed pressure to the hip area. The double-layered fabric, provides extra compression support. Provides comfortable usage for patient. Chest area is open.

LP-235

PRODUCT CATEGORY ➤ GIRDLES & THIGHS
PRODUCT ANATOMICAL ➤ THIGHS & LEGS
PRODUCT PATHOLOGY ➤ LIPOSUCTION CLASSIC
PRODUCT PROPERTY ➤ 3 LEVELS OF HOOK & EYE

HIPS (C) THIGH(K)

PACK

ii.