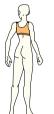

# Gynecomastia Corset (Short)

The product is used after breast reduction, tummy tuck, back body liposuction operations. The chest area is produced by double-layered fabric. The system with a front zipper and three hooks adjustable from the shoulder area helps the correct treatment by providing that the compression adjustment of the product is adjusted according to the patient during the treatment period.

|       | xxxs    | xxs      | XS        | s         | М         | L         | XL        | XXL       | XXXL      | UOM |
|-------|---------|----------|-----------|-----------|-----------|-----------|-----------|-----------|-----------|-----|
| CHEST | 90 - 95 | 95 - 100 | 100 - 105 | 105 - 110 | 110 - 115 | 115 - 120 | 120 - 125 | 125 - 130 | 130 - 135 | cm  |
| WAIST | 80 - 85 | 85 - 90  | 90 - 95   | 95 - 100  | 100 - 105 | 105 - 110 | 110 - 115 | 115 - 120 | 120 - 125 | cm  |