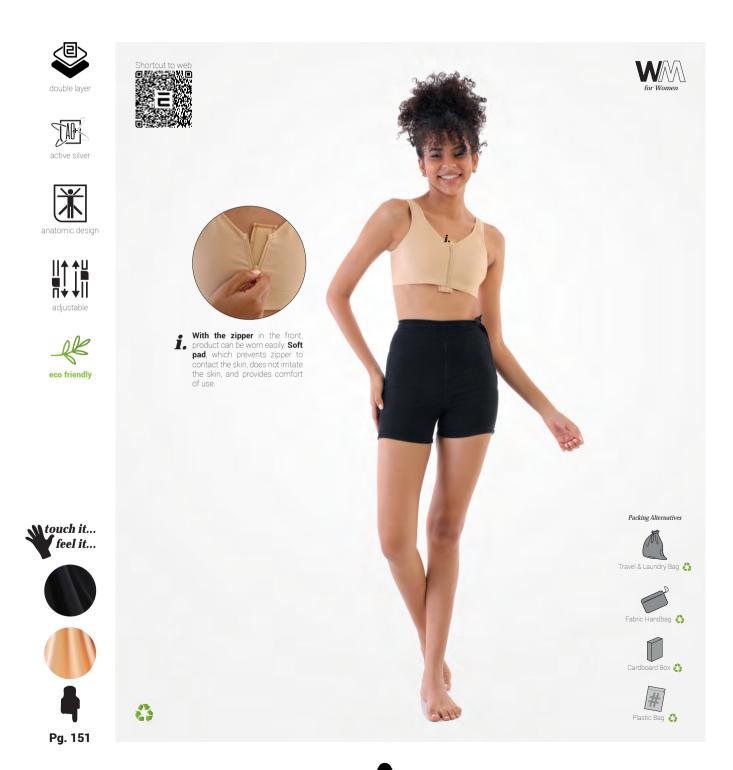

# Post-Surgical Compression Bra (Zip Front)

Produced by double-layered, soft, flexible material used after breast augmentation and reduction operations. The product can be adjusted with a zipper in the front and 3 hooks in the back. Adjustable shoulder supports product to be worn easily.