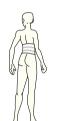

## LP-370 Abdominal Binder with 2 Panels (16 cm)

Manufactured from elastic, hook and loop fabric. Used in abdominasty and liposuction operations appllied in abdomen, crotch, back areas. This garment decreases the risk of trauma since it is produced from supportive, flexible fabric. Elastic material applies long-lasting compression agaisnt the dropsy by allowing equal pressure to everywhere. Heals the dropsy area by increasing the blood circulation.

|         | S       | М       | L        | XL        | XXL       | UOM |
|---------|---------|---------|----------|-----------|-----------|-----|
| ABDOMEN | 50 - 70 | 70 - 90 | 90 - 110 | 110 - 130 | 130 - 150 | cm  |