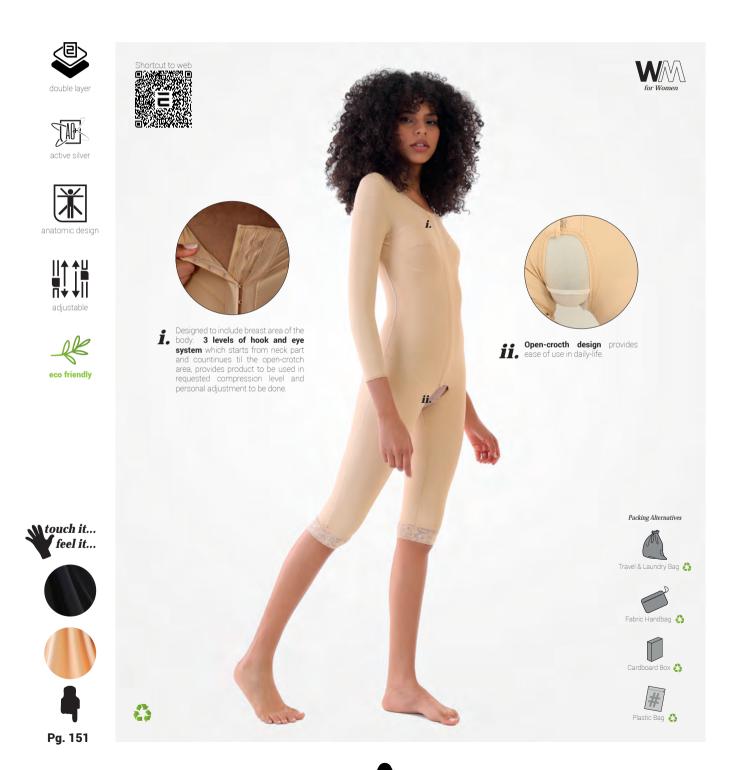

While you can easily put on and remove our velcro products, you can adjust the compression level as much as you want with adjustable straps and 3 levels of hook and eye system and contribute to your healing process. With the double fabric support in some of our products, we provide the necessary compression support to the operation-areas and offer you comfort.

LP-235

PRODUCT CATEGORY ➤ GIRDLES & THIGHS
PRODUCT ANATOMICAL ➤ THIGHS & LEGS
PRODUCT PATHOLOGY ➤ LIPOSUCTION CLASSIC
PRODUCT PROPERTY ➤ 3 LEVELS OF HOOK & EYE

HIPS (C) THIGH(K)

PACK

ii.