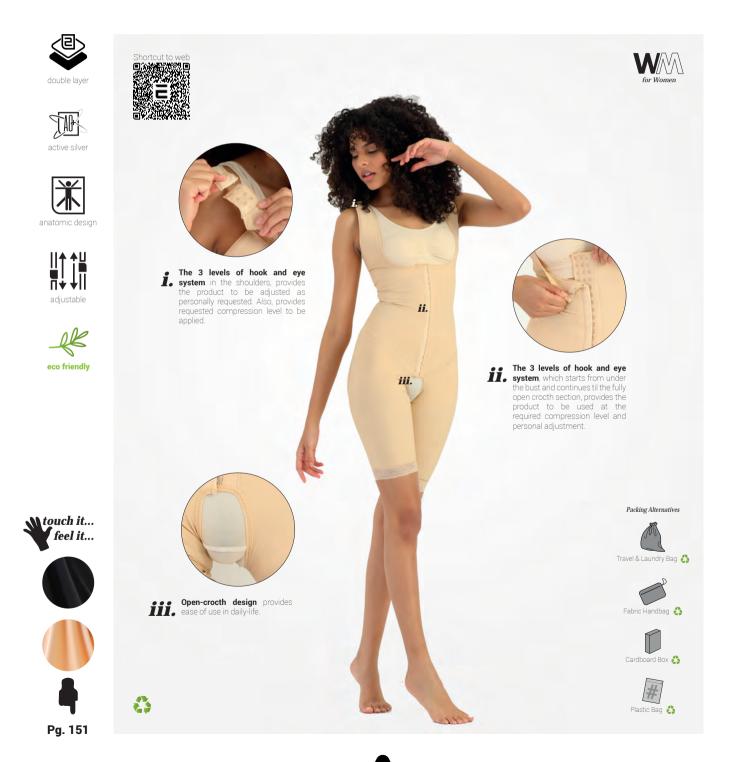

LP-235

PRODUCT CATEGORY ➤ GIRDLES & THIGHS
PRODUCT ANATOMICAL ➤ THIGHS & LEGS
PRODUCT PATHOLOGY ➤ LIPOSUCTION CLASSIC
PRODUCT PROPERTY ➤ 3 LEVELS OF HOOK & EYE

HIPS (C) THIGH(K)

PACK

ii.

While you can easily put on and remove our velcro products, you can adjust the compression level as much as you want with adjustable straps and 3 levels of hook and eye system and contribute to your healing process. With the double fabric support in some of our products, we provide the necessary compression support to the operation-areas and offer you comfort.

# Post-Surgical Compression Arm Sleeves

The product is a sleeve extending up to the wrist used after shoulder and arm liposuction operations. Combined with a 3 stage adjustable hook-and-eye fastener from the back and an optional transparent strap that can be adjusted from the front.

# Abdominal Post-Surgical Compression Garment with Straps

The compression garment used after abdominal, waist and back liposuction operations. The 3-hook system provides that the compression adjustment of the product is adjusted in accordance with the patient during the treatment period. Strap elastics that are not visible under clothing provide ease of use and wide range of shoulder strap adjustment. The use of the product helps the treatment.

# **LP-170 Abdominal Post-Surgical Compression Garment (Sleeves)**

Compression garment used in operations involving the arm, breast, abdomen, buttocks and back-back areas. Designed with 3 fastener system. The genital area is hooked.