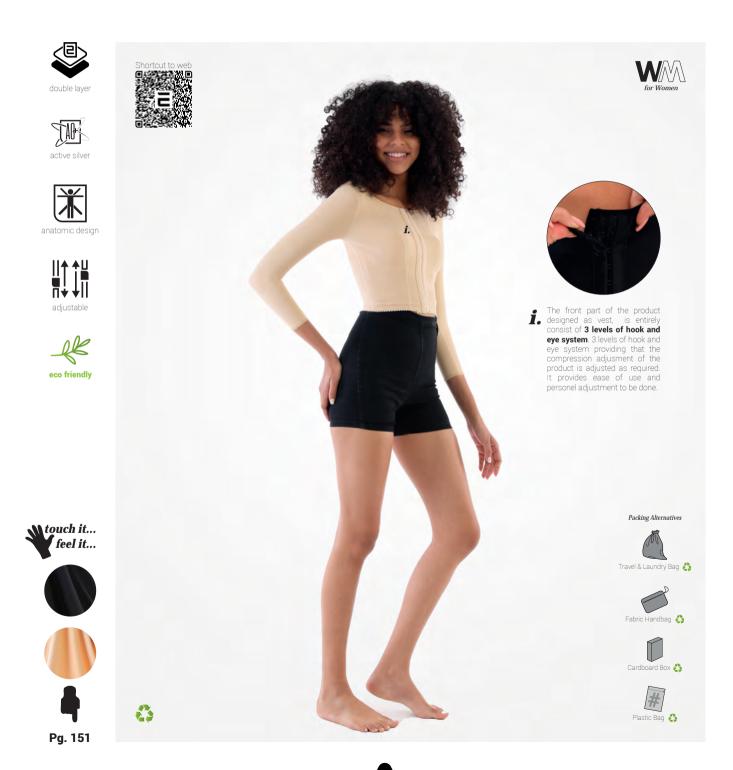

While you can easily put on and remove our velcro products, you can adjust the compression level as much as you want with adjustable straps and 3 levels of hook and eye system and contribute to your healing process. With the double fabric support in some of our products, we provide the necessary compression support to the operation-areas and offer you comfort.