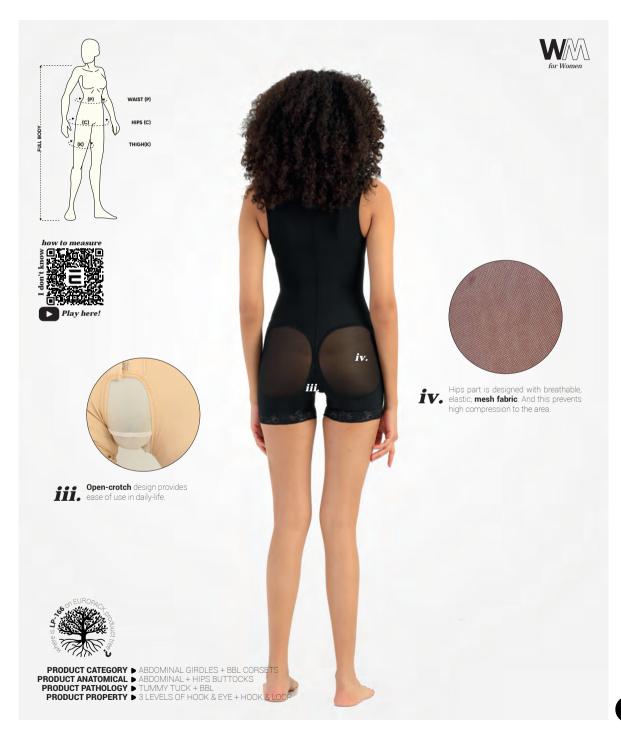

# LP-166 Abdominal / BBL Post-Surgical Compression Garment with Extended Back (Short)

The compression garment is recommended for the post-operative period after liposuction with fat transfer to the buttock area. Produced by two types of elastic fabric. Applies minimal but much needed pressure to the hip area. The double-layered fabric, provides extra compression support. Provides comfortable usage for patient. Chest area is open.

# **LP-170 Abdominal Post-Surgical Compression Garment (Sleeves)**

Compression garment used in operations involving the arm, breast, abdomen, buttocks and back-back areas. Designed with 3 fastener system. The genital area is hooked.

# LP-175 Abdominal Post-Surgical Compression Garment (Open Chest)

Compression clothing suitable for post-operative period following arm, abdomen, and back area. 3 hook and eye system, helps to make tightness adjustment in time of recovery. This garment has pad and genital area hook and eye.

LP-235

PRODUCT CATEGORY ➤ GIRDLES & THIGHS
PRODUCT ANATOMICAL ➤ THIGHS & LEGS
PRODUCT PATHOLOGY ➤ LIPOSUCTION CLASSIC
PRODUCT PROPERTY ➤ 3 LEVELS OF HOOK & EYE

HIPS (C) THIGH(K)

PACK

ii.