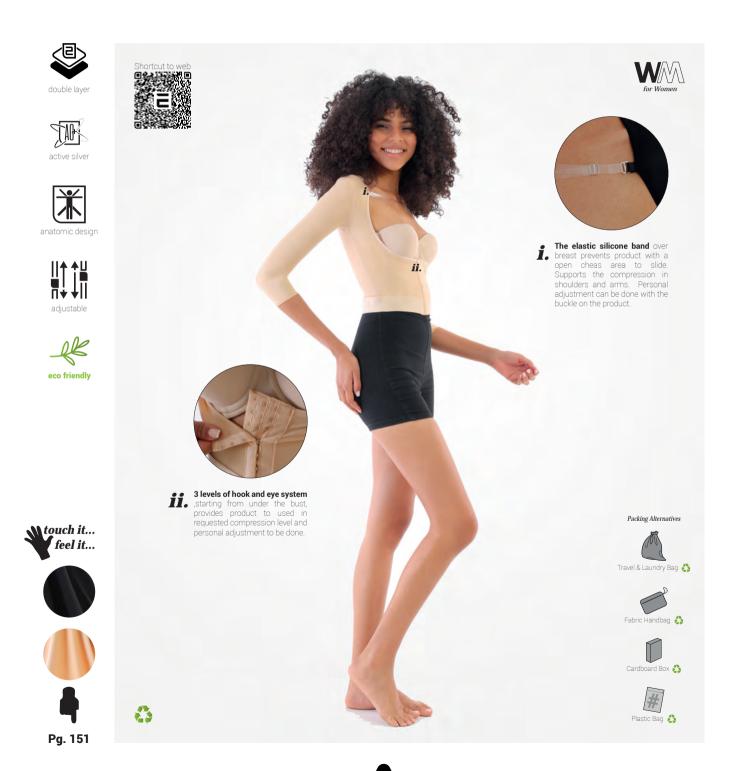

While you can easily put on and remove our velcro products, you can adjust the compression level as much as you want with adjustable straps and 3 levels of hook and eye system and contribute to your healing process. With the double fabric support in some of our products, we provide the necessary compression support to the operation-areas and offer you comfort.