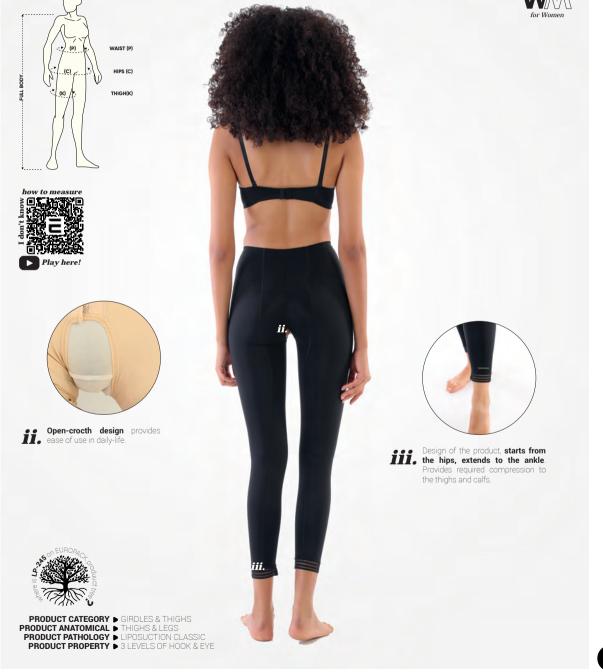

# Abdominal Post-Surgical Corset (below the Knee)

This garment is suitable for use during post-operative periods following abdomen, buttocks, back and below the knee. Helps to correct treatment by providing that compression adjustment of the product is adjusted according to the patient during 3 rows of hook and eye system treatment period.

|       | xxxs    | xxs     | XS      | s        | М         | L         | XL        | XXL       | XXXL      | UOM |
|-------|---------|---------|---------|----------|-----------|-----------|-----------|-----------|-----------|-----|
| WAIST | 58 - 64 | 64 - 68 | 68 - 72 | 72 - 76  | 76 - 80   | 80 - 85   | 85 - 90   | 90 - 95   | 95 - 100  | cm  |
| HIPS  | 80 - 85 | 85 - 90 | 90 - 95 | 95 - 100 | 100 - 105 | 105 - 110 | 110 - 115 | 115 - 120 | 120 - 125 | cm  |
| THIGH | 43 - 46 | 46 - 49 | 49 - 52 | 52 - 55  | 55 - 58   | 58 - 61   | 61 - 64   | 64 - 67   | 67 - 69   | cm  |

LP-245