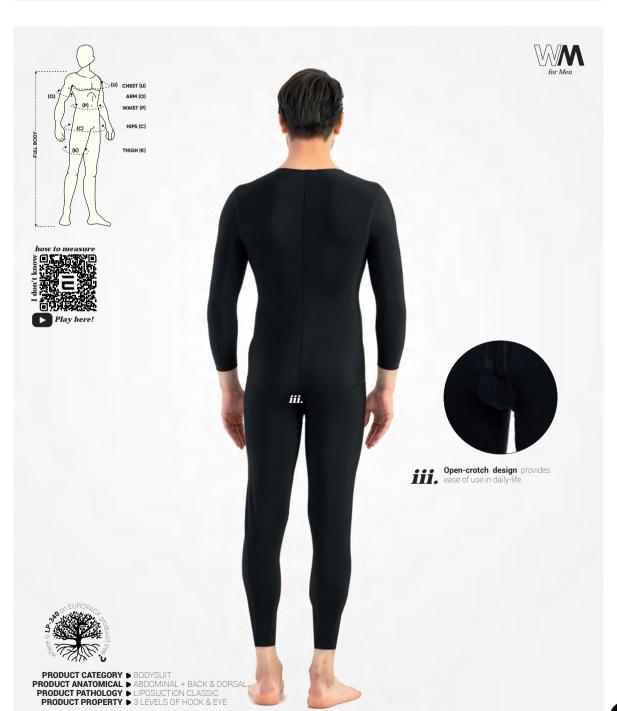

# Full Bodysuit for Men

Full-body compression garment that is used after gynecomastia, abdominoplasty, upper extremity whole body liposuction operations. Produced in a 3-hooks system and the genital area is open for user

|       | XXXS    | xxs      | XS        | s         | М         | L         | XL        | XXL       | XXXL      | UOM |
|-------|---------|----------|-----------|-----------|-----------|-----------|-----------|-----------|-----------|-----|
| CHEST | 90 - 95 | 95 - 100 | 100 - 105 | 105 - 110 | 110 - 115 | 115 - 120 | 120 - 125 | 125 - 130 | 130 - 135 | cm  |
| ARM   | 32 - 34 | 34 - 37  | 37 - 39   | 39 - 42   | 42 - 44   | 44 - 47   | 47 - 50   | 50 - 53   | 53 - 56   | cm  |
| WAIST | 80 - 85 | 85 - 90  | 90 - 95   | 95 - 100  | 100 - 105 | 105 - 110 | 110 - 115 | 115 - 120 | 120 - 125 | cm  |
| HIPS  | 74 - 79 | 79 - 84  | 84 - 94   | 94 - 104  | 104 - 114 | 114 - 124 | 124 - 135 | 135 - 145 | 145 - 155 | cm  |
| THIGH | 43 - 46 | 46 - 49  | 49 - 52   | 52 - 55   | 55 - 58   | 58 - 61   | 61 - 64   | 64 - 67   | 67 - 69   | cm  |

**Color Options** 

LP-340