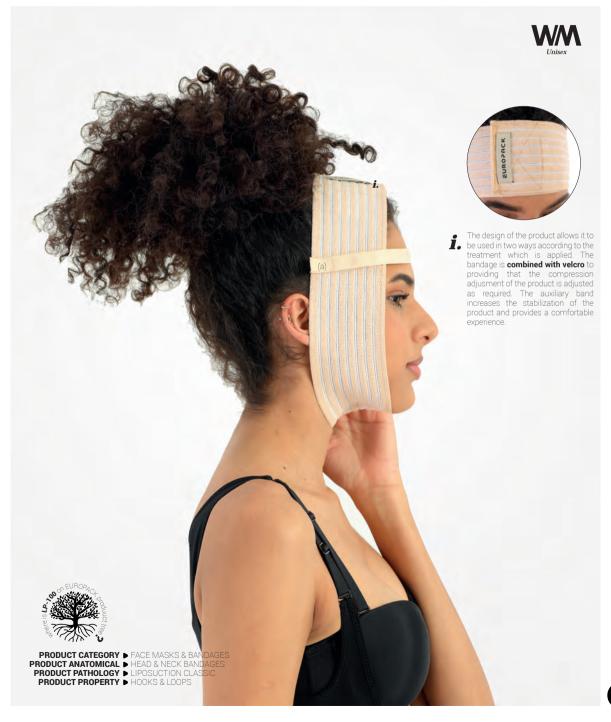

## Post-Surgical Facial Bandage

The product is used after genioplasty (chin), rhytidectomy (facelift), rhytidoplasty (forehead) and prominent ear operations. The product is produced by breathable, cotton, elastic material. Adjustable extra supportive bandage provides comfort of use by preventing the product from slipping during use.

### N I V R Z

**Color Options** 

LP-100