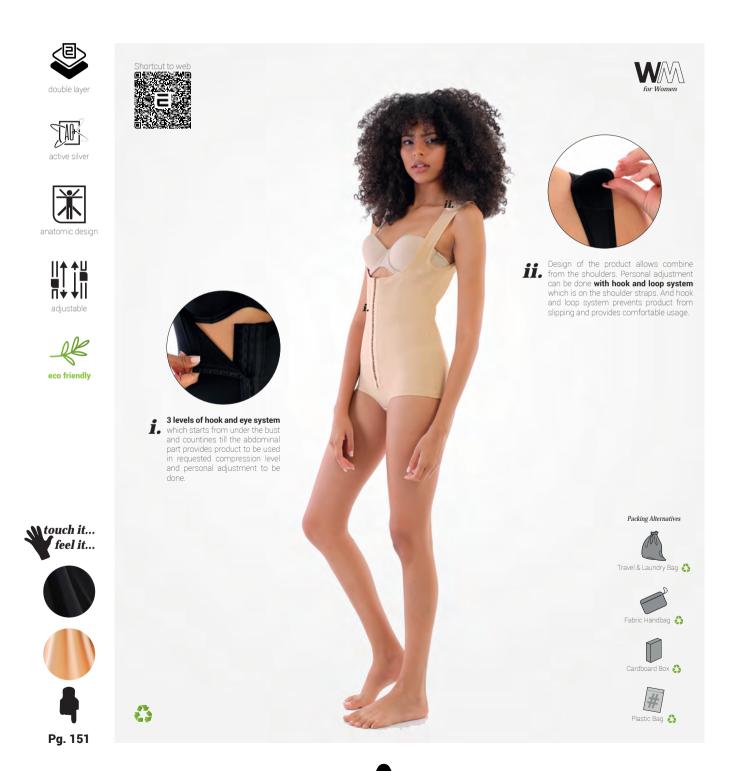

LP-235

PRODUCT CATEGORY ➤ GIRDLES & THIGHS
PRODUCT ANATOMICAL ➤ THIGHS & LEGS
PRODUCT PATHOLOGY ➤ LIPOSUCTION CLASSIC
PRODUCT PROPERTY ➤ 3 LEVELS OF HOOK & EYE

HIPS (C) THIGH(K)

PACK

ii.

## **LP-325** Post-Surgical Compression Corset with Abdominal Extension (above the Knee)

Compression clothing for the post-operative period following abdomen, buttock, thigh operations, extends above the knee. In 3 hook and loop system, helps the correct treatment by providing that the compression adjustment of the product is adjusted according to the patient. Adjustable shoulder straps, prevents product from slipping. Amplified fabric and sewing technology is used to support the chest in anatomic structure.

|       | XXXS    | xxs     | xs      | s        | М         | L         | XL        | XXL       | XXXL      | UOM |
|-------|---------|---------|---------|----------|-----------|-----------|-----------|-----------|-----------|-----|
| WAIST | 80 - 85 | 85 - 90 | 90 - 95 | 95 - 100 | 100 - 105 | 105 - 110 | 110 - 115 | 115 - 120 | 120 - 125 | cm  |
| HIPS  | 74 - 79 | 79 - 84 | 84 - 94 | 94 - 104 | 104 - 114 | 114 - 124 | 124 - 135 | 135 - 145 | 145 - 155 | cm  |
| THIGH | 43 - 46 | 46 - 49 | 49 - 52 | 52 - 55  | 55 - 58   | 58 - 61   | 61 - 64   | 64 - 67   | 67 - 69   | cm  |

LP-325