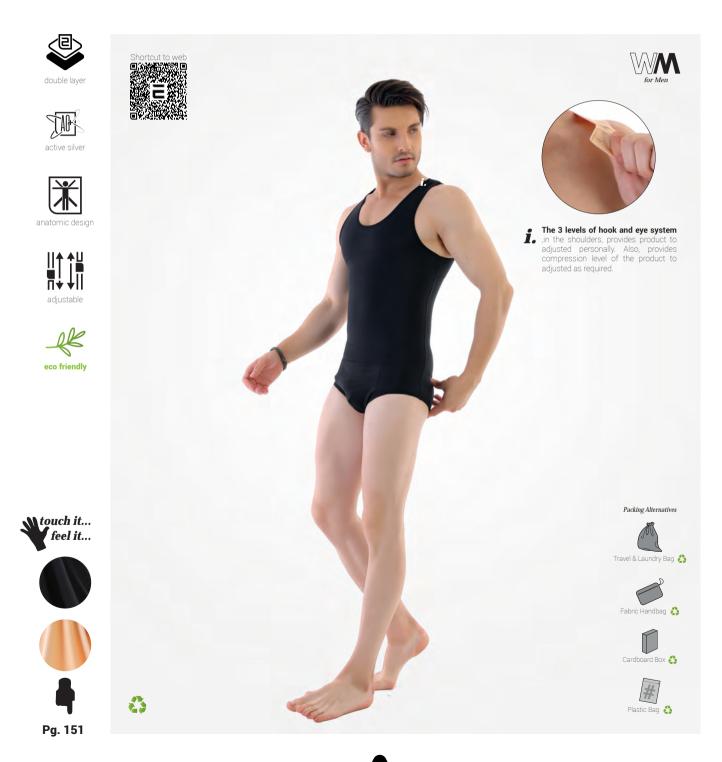

# Male Bodysuit Compression Garment

Compression corset that is used after gynecomastia, abdominoplasty, upper extremity whole body liposuction operations. Produced in a 3-hooks system and the genital area is open for user comfort.

|       | xxxs    | xxs      | xs        | S         | М         | L         | XL        | XXL       | XXXL      | UOM |
|-------|---------|----------|-----------|-----------|-----------|-----------|-----------|-----------|-----------|-----|
| CHEST | 90 - 95 | 95 - 100 | 100 - 105 | 105 - 110 | 110 - 115 | 115 - 120 | 120 - 125 | 125 - 130 | 130 - 135 | cm  |
| WAIST | 80 - 85 | 85 - 90  | 90 - 95   | 95 - 100  | 100 - 105 | 105 - 110 | 110 - 115 | 115 - 120 | 120 - 125 | cm  |
| HIPS  | 74 - 79 | 79 - 84  | 84 - 94   | 94 - 104  | 104 - 114 | 114 - 124 | 124 - 135 | 135 - 145 | 145 - 155 | cm  |
| THIGH | 43 - 46 | 46 - 49  | 49 - 52   | 52 - 55   | 55 - 58   | 58 - 61   | 61 - 64   | 64 - 67   | 67 - 69   | cm  |

LP-330