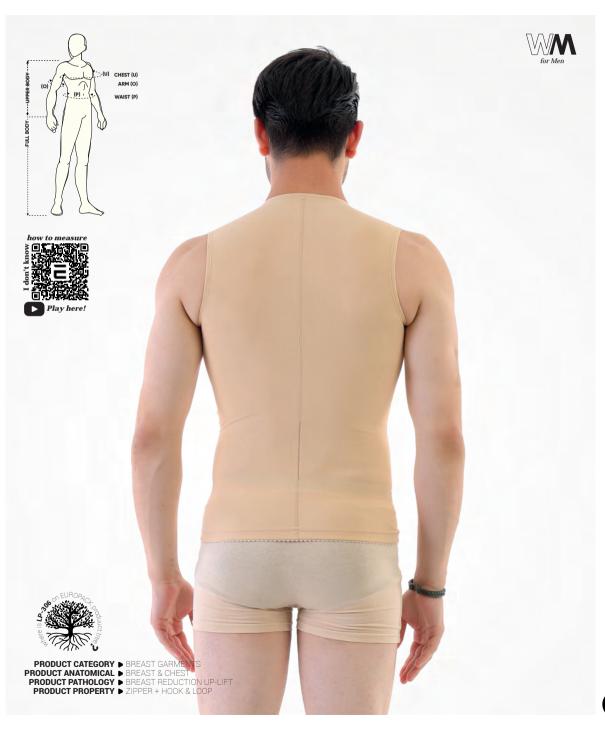

# Post-Surgical Compression Vest (Short)

The product is used after breast reduction, tummy tuck, back body liposuction operations. The chest area is produced by double-layered fabric. The system with a front zipper, hook and look shoulder area helps the correct treatment by providing that the compression adjustment of the product is adjusted according to the patient during the treatment period.

|       | xxxs    | xxs      | XS        | S         | М         | L         | XL        | XXL       | XXXL      | UOM |
|-------|---------|----------|-----------|-----------|-----------|-----------|-----------|-----------|-----------|-----|
| CHEST | 90 - 95 | 95 - 100 | 100 - 105 | 105 - 110 | 110 - 115 | 115 - 120 | 120 - 125 | 125 - 130 | 130 - 135 | cm  |

**Color Options** 