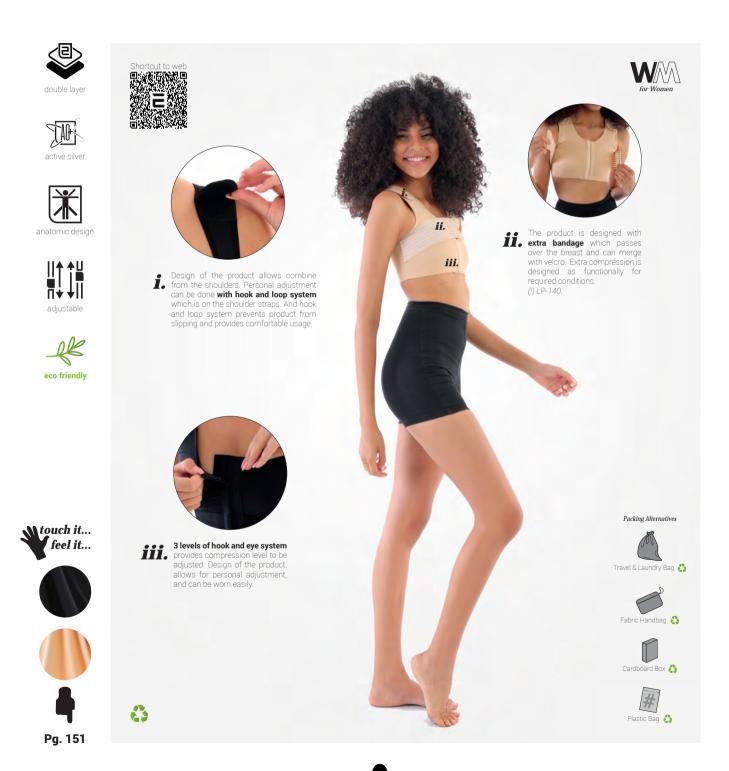

38 14 10

You are our priority when producing our products, we alaborate our products with small but important points that can help you. With our accessories that support our products, we make them much easier to wear and offer you comfort in the post-operative process.

While you can easily put on and remove our velcro products, you can adjust the compression level as much as you want with adjustable straps and 3 levels of hook and eye system and contribute to your healing process. With the double fabric support in some of our products, we provide the necessary compression support to the operation-areas and offer you comfort.

LP-235

PRODUCT CATEGORY ➤ GIRDLES & THIGHS
PRODUCT ANATOMICAL ➤ THIGHS & LEGS
PRODUCT PATHOLOGY ➤ LIPOSUCTION CLASSIC
PRODUCT PROPERTY ➤ 3 LEVELS OF HOOK & EYE

HIPS (C) THIGH(K)

PACK

ii.