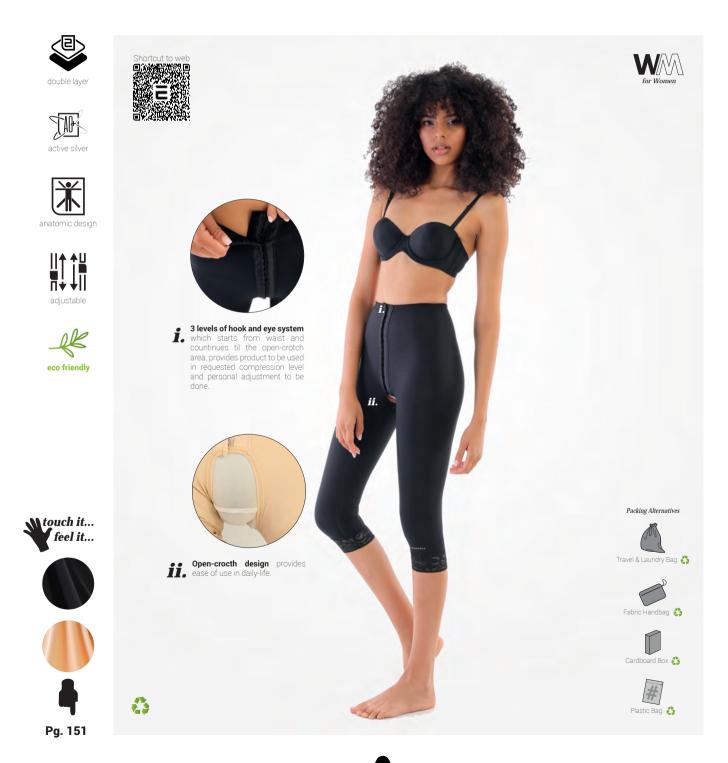

LP-235

PRODUCT CATEGORY ➤ GIRDLES & THIGHS
PRODUCT ANATOMICAL ➤ THIGHS & LEGS
PRODUCT PATHOLOGY ➤ LIPOSUCTION CLASSIC
PRODUCT PROPERTY ➤ 3 LEVELS OF HOOK & EYE

HIPS (C) THIGH(K)

PACK

ii.

## **LP-325** Post-Surgical Compression Corset with Abdominal Extension (above the Knee)

Compression clothing for the post-operative period following abdomen, buttock, thigh operations, extends above the knee. In 3 hook and loop system, helps the correct treatment by providing that the compression adjustment of the product is adjusted according to the patient. Adjustable shoulder straps, prevents product from slipping. Amplified fabric and sewing technology is used to support the chest in anatomic structure.