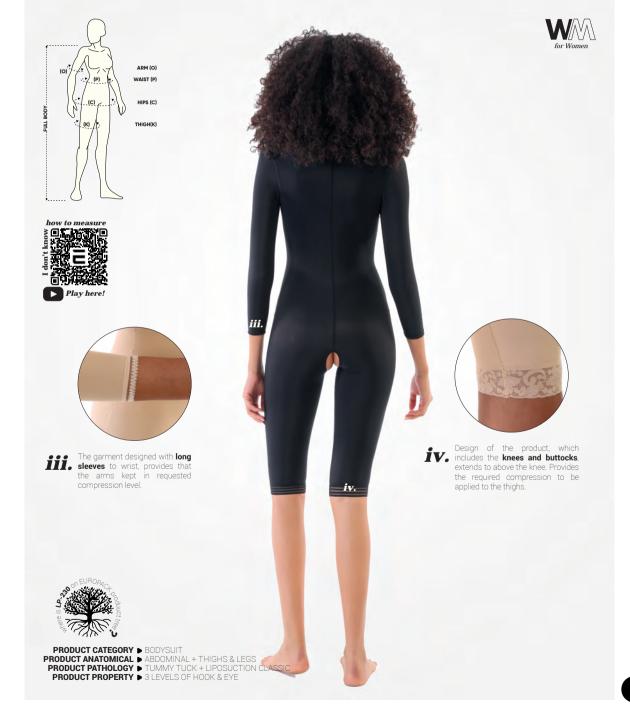

# Full Bodysuit Abdominal and Back Post-Surgical Garment (below the Knee)

Compression garment used after abdominal, hip and back body operations. Extra reinforced fabric support provides a more rigid support. Adjustable shoulder straps prevent the product from slipping and provide user comfort.

|       | xxxs    | xxs     | xs      | s        | М         | L         | XL        | XXL       | XXXL      | UOM |
|-------|---------|---------|---------|----------|-----------|-----------|-----------|-----------|-----------|-----|
| WAIST | 58 - 64 | 64 - 68 | 68 - 72 | 72 - 76  | 76 - 80   | 80 - 85   | 85 - 90   | 90 - 95   | 95 - 100  | cm  |
| HIPS  | 80 - 85 | 85 - 90 | 90 - 95 | 95 - 100 | 100 - 105 | 105 - 110 | 110 - 115 | 115 - 120 | 120 - 125 | cm  |
| THIGH | 43 - 46 | 46 - 49 | 49 - 52 | 52 - 55  | 55 - 58   | 58 - 61   | 61 - 64   | 64 - 67   | 67 - 69   | cm  |