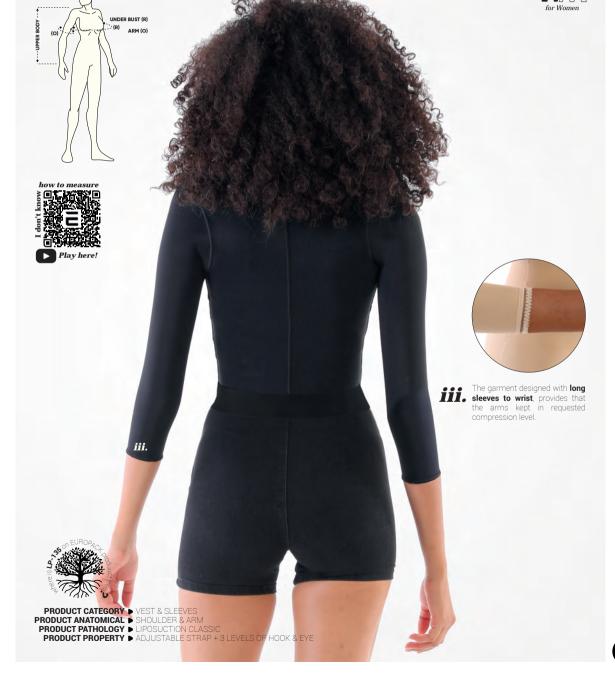

# Post-Surgical Compression Arm Sleeves

The product is a sleeve extending up to the wrist used after shoulder and arm liposuction operations. Combined with a 3 stage adjustable hook-and-eye fastener from the back and an optional transparent strap that can be adjusted from the front.

|     | S       | М       | L       | XL      | XXL     | UOM |
|-----|---------|---------|---------|---------|---------|-----|
| ARM | 24 - 27 | 27 - 30 | 30 - 33 | 33 - 36 | 36 - 40 | cm  |

**Color Options** 

LP-110