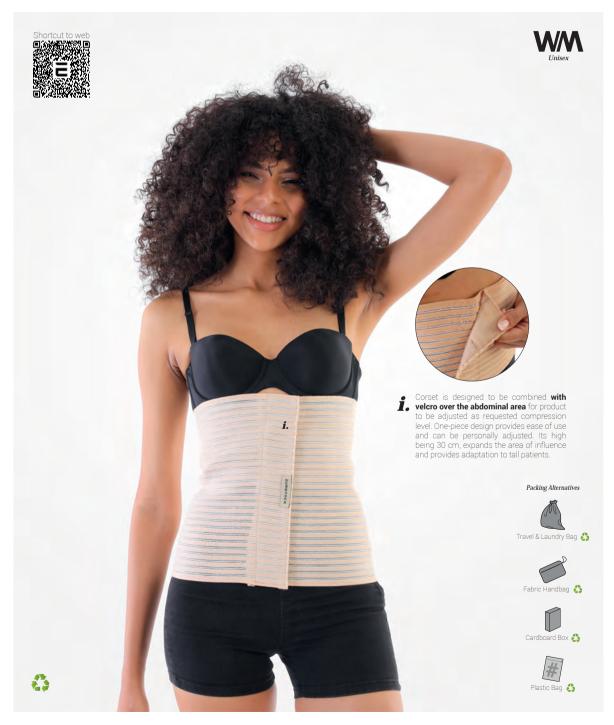

duced from a supportive, flexible fabric, the product reduces the risk of trauma in the operation area, accelerates the blood circulation, ensures rapid removal of edema and speeds up the healing process.



eco friendly



|         | S       | М       | L        | XL        | XXL       | UOM |
|---------|---------|---------|----------|-----------|-----------|-----|
| ABDOMEN | 50 - 70 | 70 - 90 | 90 - 110 | 110 - 130 | 130 - 150 | cm  |



















## LP-280 Standard Abdominal Binder (30 Cm)

Produced from elastic, hook and hoop fabric. This garment is used in abdominoplasty and liposuction operations take place in abdomen, crotch, back of waist. Bandage, produced from flexible, supportive fabric, gives advanced support and long compression performance to abdomen area.













|         | S       | М       | L        | XL        | XXL       | UOM |
|---------|---------|---------|----------|-----------|-----------|-----|
| ABDOMEN | 50 - 70 | 70 - 90 | 90 - 110 | 110 - 130 | 130 - 150 | cm  |



















# Gynecomastia Corset (Short)

The product is used after breast reduction, tummy tuck, back body liposuction operations. The chest area is produced by double-layered fabric. The system with a front zipper and three hooks adjustable from the shoulder area helps the correct treatment by providing that the compression adjustment of the product is adjusted according to the patient during the treatment period.



|       | xxxs    | xxs      | XS        | s         | М         | L         | XL        | XXL       | XXXL      | UOM |
|-------|---------|--------