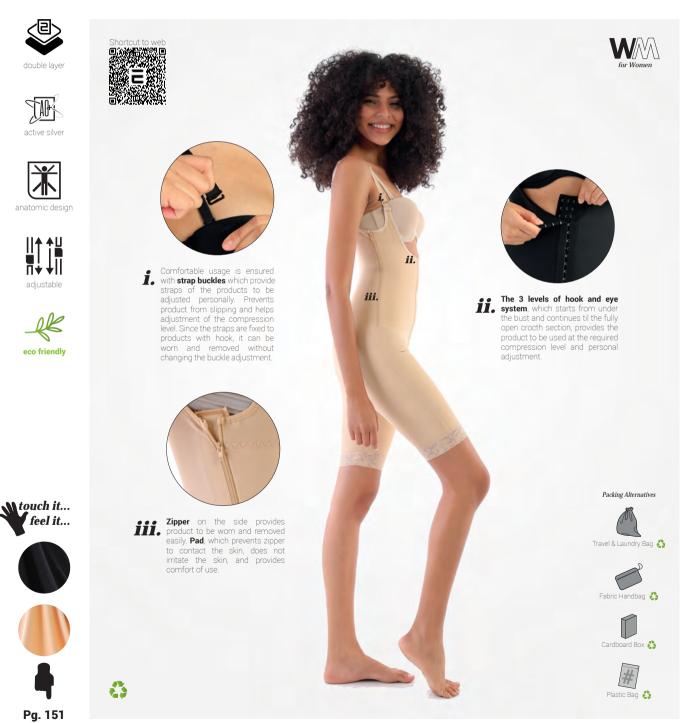

38 14 10

You are our priority when producing our products, we alaborate our products with small but important points that can help you. With our accessories that support our products, we make them much easier to wear and offer you comfort in the post-operative process.

While you can easily put on and remove our velcro products, you can adjust the compression level as much as you want with adjustable straps and 3 levels of hook and eye system and contribute to your healing process. With the double fabric support in some of our products, we provide the necessary compression support to the operation-areas and offer you comfort.