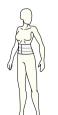

# Abdominal Binder with 3 Panels (22 cm)

Compression corset is produced by 3-panels, stretchy, velcro-adhesive fabric. Used in liposuction operations of the abdomen, inguinal region, back of the waist. Produced from a supportive, flexible fabric, the corset, reduces the risk of trauma in the operation area, accelerates the blood circulation, provides rapid removal of edema and accelerates the healing process.

eco friendly

|         | S       | М       | L        | XL        | XXL       | UOM |
|---------|---------|---------|----------|-----------|-----------|-----|
| ABDOMEN | 50 - 70 | 70 - 90 | 90 - 110 | 110 - 130 | 130 - 150 | cm  |