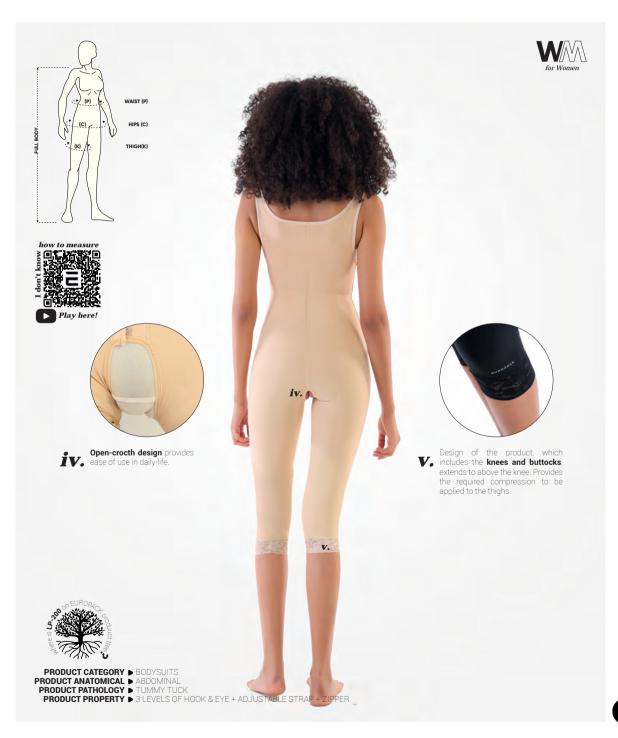

# Full Bodysuit Abdominal and Back Post-Surgical Garment (below the Knee)

Compression garment used after abdominal, hip and back body operations. Extra reinforced fabric support provides a more rigid support. Adjustable shoulder straps prevent the product from slipping and provide user comfort.

|       | xxxs    | xxs     | xs      | s        | М         | L         | XL        | XXL       | XXXL      | UOM |
|-------|---------|---------|---------|----------|-----------|-----------|-----------|-----------|-----------|-----|
| WAIST | 58 - 64 | 64 - 68 | 68 - 72 | 72 - 76  | 76 - 80   | 80 - 85   | 85 - 90   | 90 - 95   | 95 - 100  | cm  |
| HIPS  | 80 - 85 | 85 - 90 | 90 - 95 | 95 - 100 | 100 - 105 | 105 - 110 | 110 - 115 | 115 - 120 | 120 - 125 | cm  |
| THIGH | 43 - 46 | 46 - 49 | 49 - 52 | 52 - 55  | 55 - 58   | 58 - 61   | 61 - 64   | 64 - 67   | 67 - 69   | cm  |