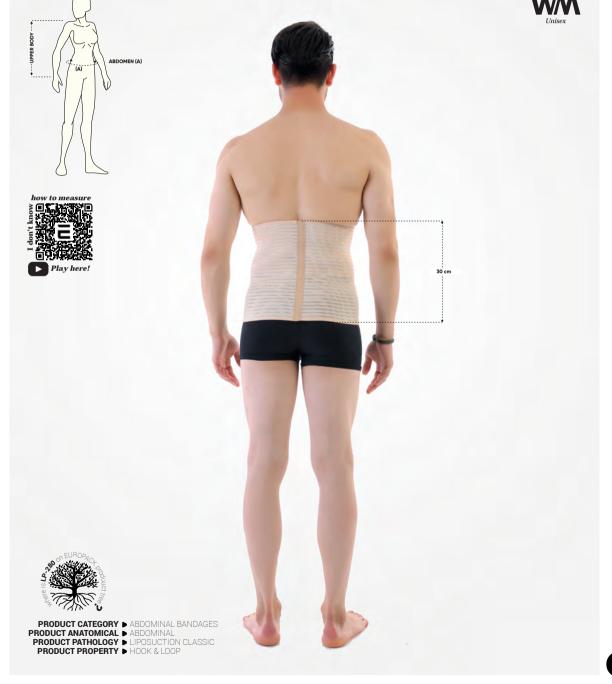

## LP-390 Abdominal Binder with Adjustable 4 Panels (30 cm)

This garment is for the abdominoplasty liposuction operation, takes place in abdomen, crotch and back. Bandage, manufactured from supportive, flexible fabric, decreaes the risk of trauma in the operation area. With 3 rows of hook and hoop, compression level can be adjusted for the area and treatment as it is required. Regulates the bloodstream and speeds up the healing process of dropsy.

|         | s       | М       | L        | XL        | XXL       | UOM |
|---------|---------|---------|----------|-----------|-----------|-----|
| ABDOMEN | 50 - 70 | 70 - 90 | 90 - 110 | 110 - 130 | 130 - 150 | cm  |

**Color Options** 

LP-390

PRODUCT CATEGORY ▶ ABDOMINAL BANDAGES
PRODUCT ANATOMICAL ▶ ABDOMINAL
PRODUCT PATHOLOGY ▶ LIPOSUCTION CLASSIC
PRODUCT PROPERTY ▶ HOOKED & LOOPED