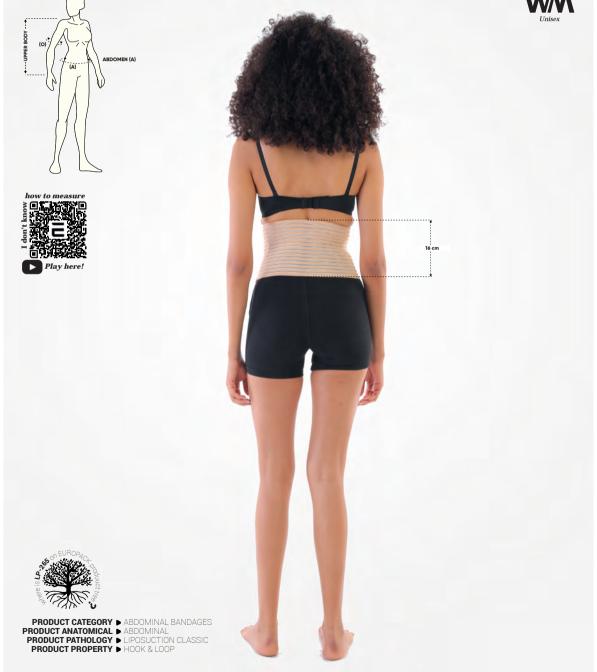

## LP-265 Standard Abdominal Binder (16 Cm)

Produced from elastic, hook and hoop fabric. This garment is used in abdominoplasty and liposuction operations take place in abdomen, crotch, back of waist. Bandage, manufactured from flexible, supportive fabric, gives advanced support and long compression performance to abdomen area.

|         | S       | М       | L        | XL        | XXL       | UOM |
|---------|---------|---------|----------|-----------|-----------|-----|
| ABDOMEN | 50 - 70 | 70 - 90 | 90 - 110 | 110 - 130 | 130 - 150 | cm  |