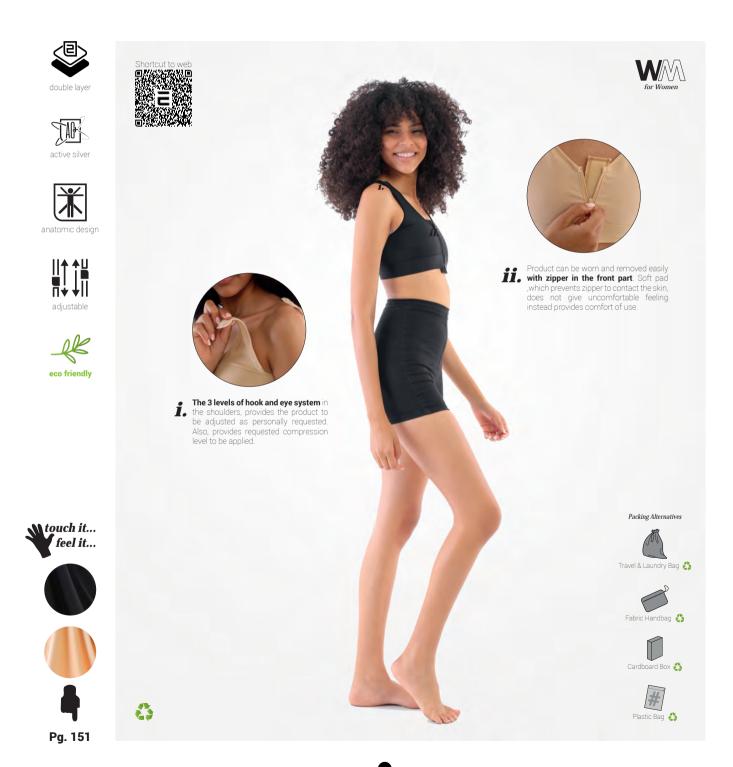

38 14 10

You are our priority when producing our products, we alaborate our products with small but important points that can help you. With our accessories that support our products, we make them much easier to wear and offer you comfort in the post-operative process.

While you can easily put on and remove our velcro products, you can adjust the compression level as much as you want with adjustable straps and 3 levels of hook and eye system and contribute to your healing process. With the double fabric support in some of our products, we provide the necessary compression support to the operation-areas and offer you comfort.