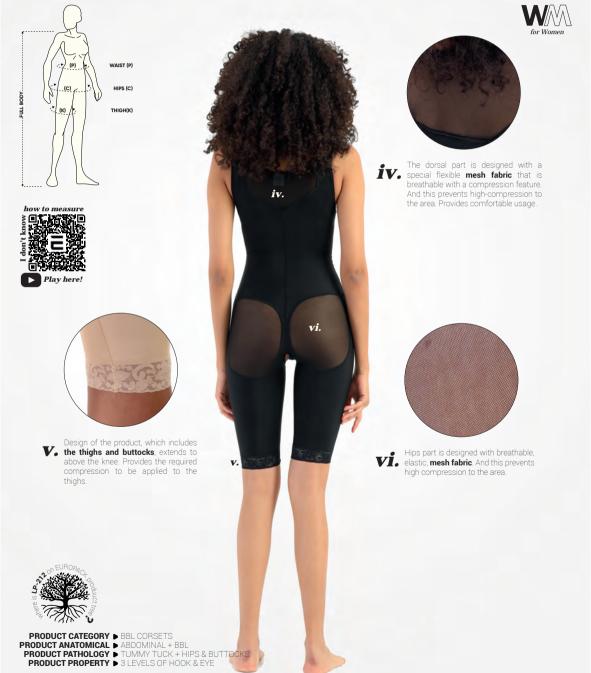

# LP-166 Abdominal / BBL Post-Surgical Compression Garment with Extended Back (Short)

The compression garment is recommended for the post-operative period after liposuction with fat transfer to the buttock area. Produced by two types of elastic fabric. Applies minimal but much needed pressure to the hip area. The double-layered fabric, provides extra compression support. Provides comfortable usage for patient. Chest area is open.

# Abdominal / BBL Post-Surgical Compression Garment with Extended Back (Short)

The compression garment is recommended for the post-operative period after liposuction with fat transfer to the buttock area. Produced by two types of elastic fabric. Applies minimal but much needed pressure to the hip area. The double-layered fabric, provides extra compression support. Provides comfortable usage for patient. Chest area is open.

LP-235

PRODUCT CATEGORY ➤ GIRDLES & THIGHS
PRODUCT ANATOMICAL ➤ THIGHS & LEGS
PRODUCT PATHOLOGY ➤ LIPOSUCTION CLASSIC
PRODUCT PROPERTY ➤ 3 LEVELS OF HOOK & EYE

HIPS (C) THIGH(K)

PACK

ii.