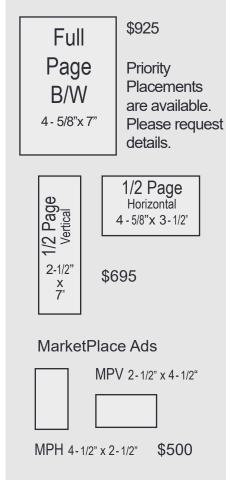

## PRINT AD SPECS & RATES

Inside Front Cover \$1850 Inside Back Cover \$1600

Rates are annual. All Ads are B/W except Inside Front/Back are color.

Publisher: Susan Power / Website: www.AboutSources.com