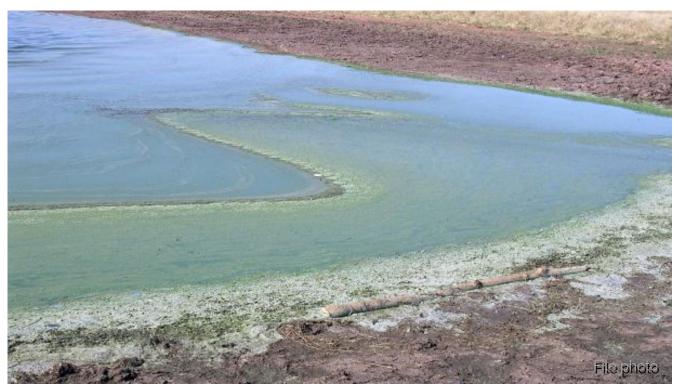

# Dangerous toxins force closure of Vernal reservoir

By Amy Joi O'Donoghue, KSL | Posted - Aug 13th, 2019 @ 5:16pm

2 f 🎔 🖾 🖶

VERNAL — Dangerous toxins at nearly 11 times the recreation health standard forced the closure of the Matt Warner Reservoir near Vernal on Tuesday.

The Tri-County Health Department issued a danger advisory Tuesday after receiving lab data for water samples collected Aug. 6 at the boat ramp.

water and hot temperatures. Samples collected at this waterbody contained microcystin concentrations and anatoxin-a.

Microcystin is one of the most widespread in the cyanobacteria family and is a potent liver toxin and possible carcinogen.

Testing at boat ramps showed cell counts of more than 109 million per milliliter at the surface and at 1.8 million at elbow depth.