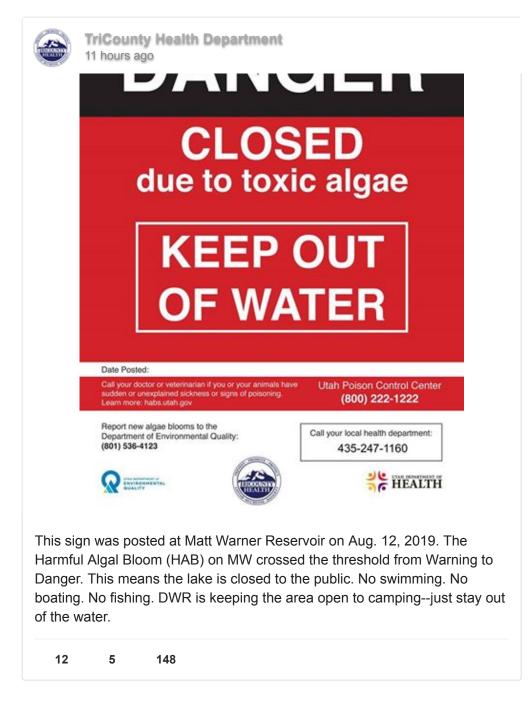

The Tri-County Health Department issued a danger advisory Tuesday after receiving lab data for water samples collected Aug. 6 at the boat ramp.

water and hot temperatures. Samples collected at this waterbody contained microcystin concentrations and anatoxin-a.

News Sports Brandview TV Radio Live Obituaries Weather

Tri-County Health Department officials say swimming, boating or fishing is prohibited at the reservoir until further notice.

Tri-County Health Department Water Summary: