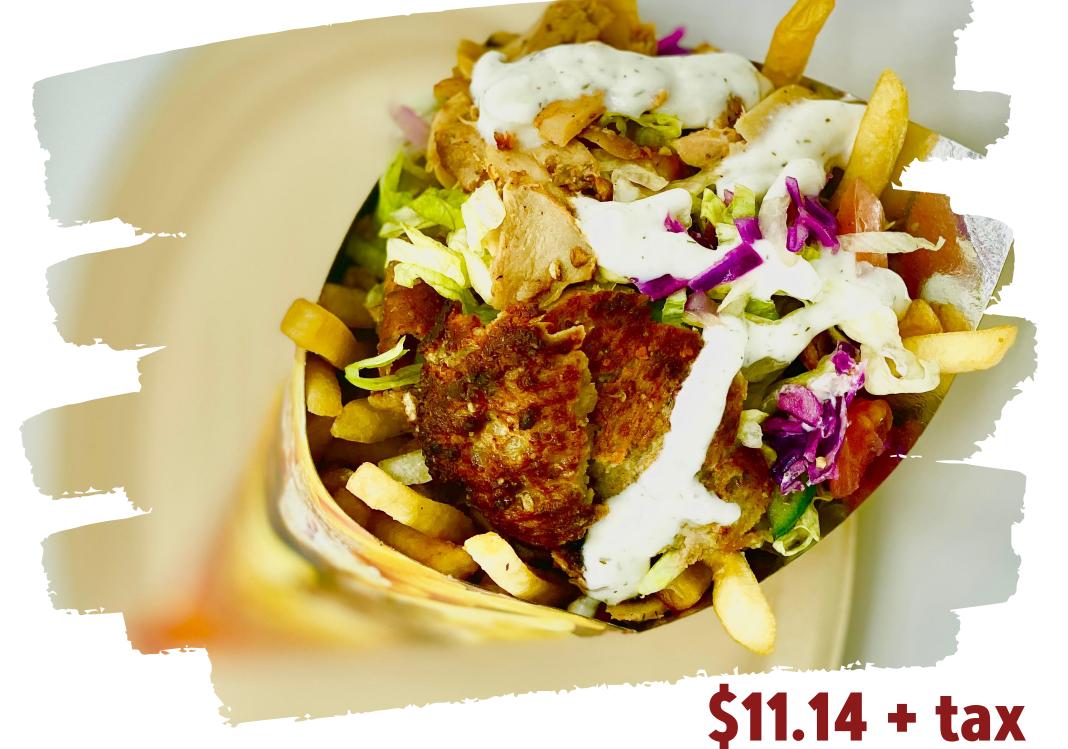

## **#3 LOADED SAVORY CONE**

2 layers of: french fries, protein, signature sauce, veggie toppings in a cone-box