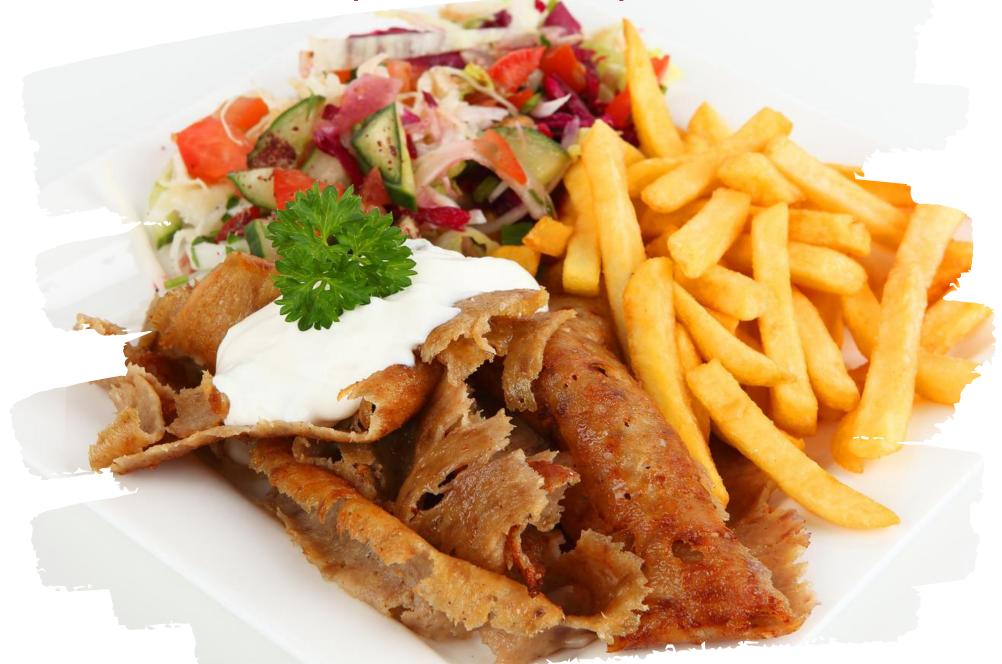

# #2 PROTEIN PLATTER

Protein, signature sauce, veggie toppings and GF french fries on a plate + half spita bread