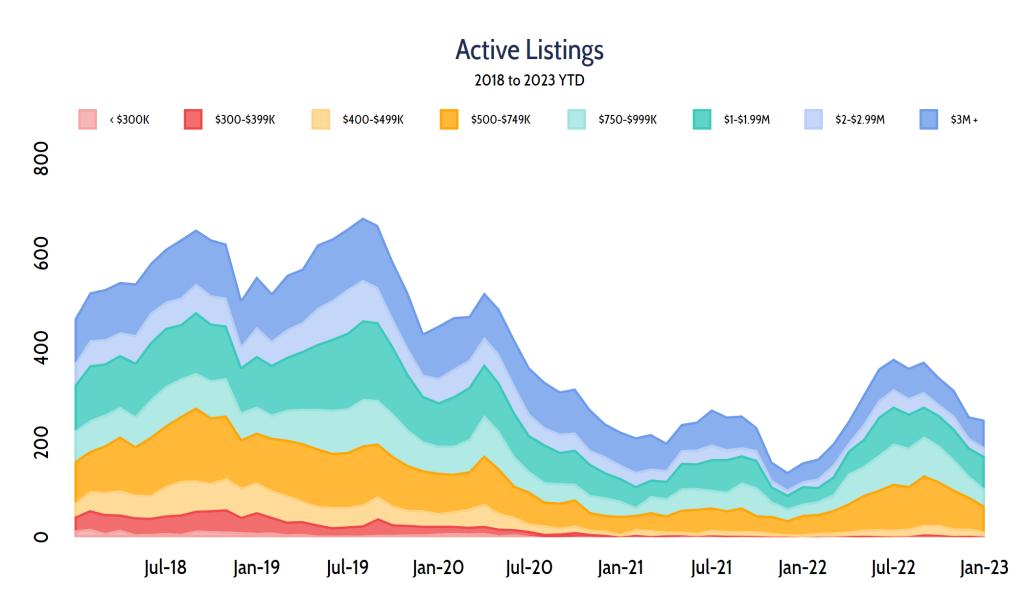

## Monterey County Inventory Report January 2023

| City              | Total    | Growth  | Active Listings by Price Segment |              |              |              |              |             |             |        | Median    | Median Days |
|-------------------|----------|---------|----------------------------------|--------------|--------------|--------------|--------------|-------------|-------------|--------|-----------|-------------|
|                   | For Sale | (YTY %) | < \$300K                         | \$300-\$399K | \$400-\$499K | \$500-\$749K | \$750-\$999K | \$1-\$1.99M | \$2-\$2.99M | \$3M + | Price     | on Market   |
| Statewide         | 26,441   | +64.6%  | 1,611                            | 2,552        | 3,143        | 6,272        | 3,990        | 4,633       | 1,543       | 2,697  | 737,995   | 55          |
| Countywide        | 248      | +57.0%  | 0                                | 1            | 11           | 54           | 36           | 69          | 19          | 58     | 1,257,000 | 187         |
| Pebble Beach      | 18       | -5.3%   | 0                                | 0            | 0            | 0            | 0            | 1           | 1           | 16     | 9,441,944 |             |
| Carmel By The Sea | 48       | +118.2% | 0                                | 0            | 0            | 1            | 0            | 9           | 8           | 30     | 3,887,500 |             |
| Monterey          | 15       | -21.1%  | 0                                | 0            | 0            | 0            | 3            | 5           | 3           | 4      | 1,895,000 |             |
| Pacific Grove     | 16       | +77.8%  | 0                                | 0            | 0            | 0            | 2            | 9           | 2           | 3      | 1,624,500 |             |
| Marina            | 19       | +375.0% | 0                                | 0            | 0            | 1            | 2            | 16          | 0           | 0      | 1,350,000 |             |
| Salinas           | 63       | +80.0%  | 0                                | 0            | 1            | 24           | 19           | 14          | 3           | 2      | 799,000   |             |
| Seaside           | 15       | +15.4%  | 0                                | 0            | 1            | 6            | 3            | 3           | 2           | 0      | 775,000   |             |