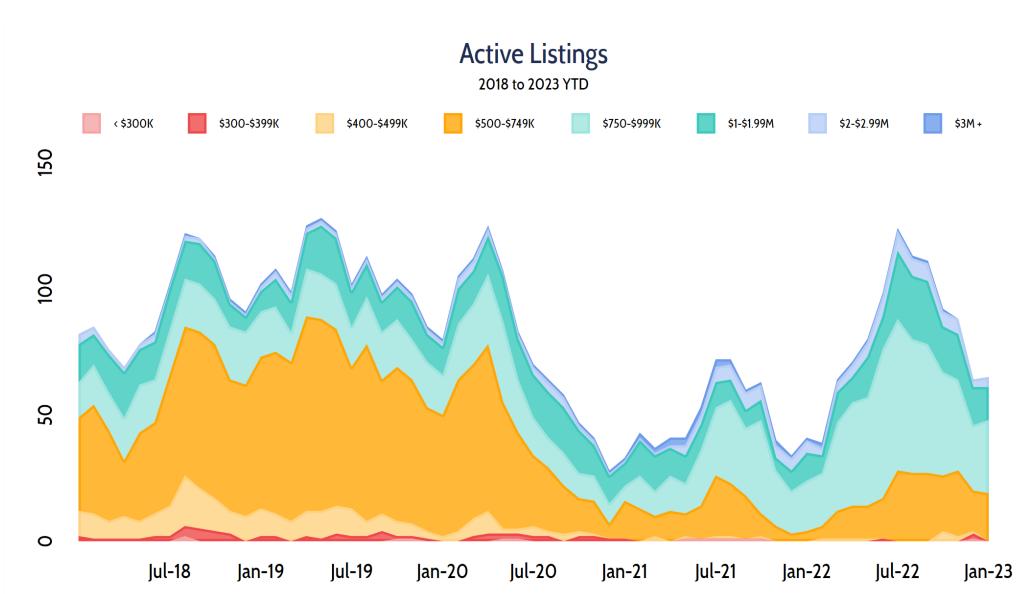

## San Benito County Inventory Report January 2023

| City       | Total    | Growth  | Active Listings by Price Segment |              |              |              |              |             |             |        | Median  | Median Days |
|------------|----------|---------|----------------------------------|--------------|--------------|--------------|--------------|-------------|-------------|--------|---------|-------------|
|            | For Sale | (YTY %) | <\$300K                          | \$300-\$399K | \$400-\$499K | \$500-\$749K | \$750-\$999K | \$1-\$1.99M | \$2-\$2.99M | \$3M + | Price   | on Market   |
| Statewide  | 26,441   | +64.6%  | 1,611                            | 2,552        | 3,143        | 6,272        | 3,990        | 4,633       | 1,543       | 2,697  | 737,995 | 55          |
| Countywide | 65       | +58.5%  | 0                                | 0            | 0            | 19           | 29           | 13          | 4           | 0      | 819,900 | 20          |
| Hollister  | 55       | +83.3%  | 0                                | 0            | 0            | 18           | 26           | 8           | 3           | 0      | 819,000 | 20          |