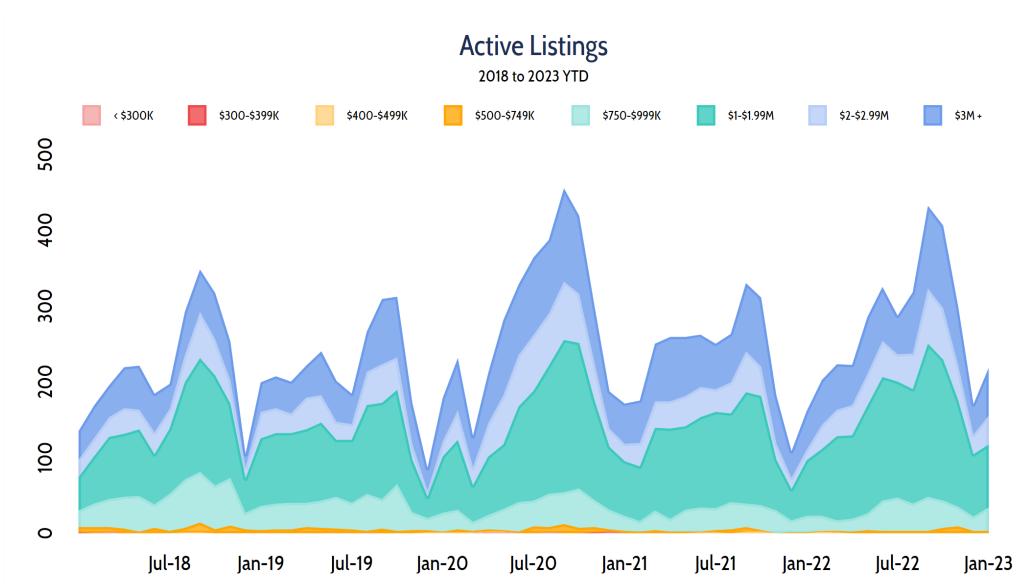

## San Francisco County Inventory Report January 2023

| City          | Total    | Growth  | Active Listings by Price Segment |              |              |              |              |             |             |        | Median    | Median Days |
|---------------|----------|---------|----------------------------------|--------------|--------------|--------------|--------------|-------------|-------------|--------|-----------|-------------|
|               | For Sale | (YTY %) | <\$300K                          | \$300-\$399K | \$400-\$499K | \$500-\$749K | \$750-\$999K | \$1-\$1.99M | \$2-\$2.99M | \$3M + | Price     | on Market   |
| Statewide     | 26,441   | +64.6%  | 1,611                            | 2,552        | 3,143        | 6,272        | 3,990        | 4,633       | 1,543       | 2,697  | 737,995   | 55          |
| Countywide    | 218      | +35.4%  | 0                                | 0            | 0            | 3            | 31           | 83          | 38          | 63     | 1,949,000 | 25          |
| San Francisco | 218      | +35.4%  | 0                                | 0            | 0            | 3            | 31           | 83          | 38          | 63     | 1,949,000 | 25          |