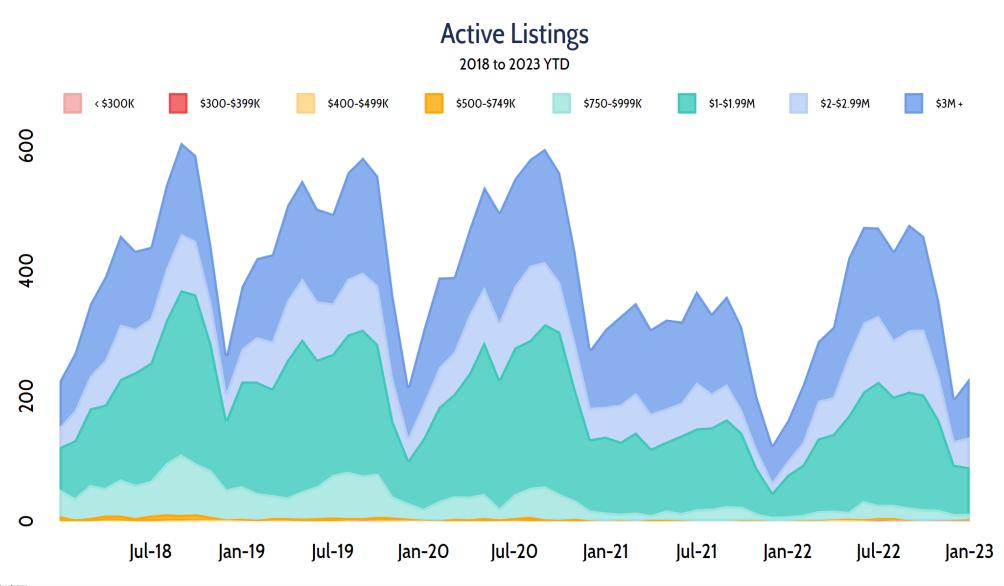

## San Mateo County Inventory Report January 2023

| City                | Total    | Growth  | Active Listings by Price Segment |              |              |              |              |             |             |        | Median    | Median Days |
|---------------------|----------|---------|----------------------------------|--------------|--------------|--------------|--------------|-------------|-------------|--------|-----------|-------------|
| City                | For Sale | (YTY %) | < \$300K                         | \$300-\$399K | \$400-\$499K | \$500-\$749K | \$750-\$999K | \$1-\$1.99M | \$2-\$2.99M | \$3M + | Price     | on Market   |
| Statewide           | 26,441   | +64.6%  | 1,611                            | 2,552        | 3,143        | 6,272        | 3,990        | 4,633       | 1,543       | 2,697  | 737,995   | 55          |
| Countywide          | 229      | +42.2%  | 1                                | 0            | 0            | 2            | 9            | 74          | 48          | 95     | 2,588,000 |             |
| Hillsborough        | 21       | +40.0%  | 0                                | 0            | 0            | 0            | 0            | 0           | 0           | 21     | 6,888,000 |             |
| Menlo Park          | 22       | +69.2%  | 0                                | 0            | 0            | 0            | 0            | 4           | 3           | 15     | 5,150,000 |             |
| Foster City         | 2        | +0.0%   | 0                                | 0            | 0            | 0            | 0            | 0           | 1           | 1      | 3,139,000 |             |
| Burlingame          | 12       | +300.0% | 0                                | 0            | 0            | 0            | 1            | 2           | 3           | 6      | 2,997,500 |             |
| San Carlos          | 7        | +0.0%   | 0                                | 0            | 0            | 0            | 0            | 1           | 6           | 0      | 2,498,000 |             |
| San Mateo           | 31       | +158.3% | 0                                | 0            | 0            | 0            | 1            | 14          | 10          | 6      | 2,298,000 |             |
| Redwood City        | 21       | +10.5%  | 0                                | 0            | 0            | 0            | 1            | 9           | 8           | 3      | 2,295,000 |             |
| Millbrae            | 6        | +20.0%  | 0                                | 0            | 0            | 0            | 0            | 3           | 3           | 0      | 2,049,500 |             |
| Belmont             | 3        | -50.0%  | 0                                | 0            | 0            | 0            | 0            | 2           | 0           | 1      | 1,950,000 |             |
| Half Moon Bay       | 11       | +175.0% | 0                                | 0            | 0            | 0            | 0            | 9           | 2           | 0      | 1,799,000 |             |
| Pacifica            | 6        | -14.3%  | 1                                | 0            | 0            | 0            | 0            | 3           | 1           | 1      | 1,748,500 |             |
| San Bruno           | 5        | +0.0%   | 0                                | 0            | 0            | 0            | 0            | 5           | 0           | 0      | 1,488,888 |             |
| Daly City           | 7        | +75.0%  | 0                                | 0            | 0            | 0            | 1            | 6           | 0           | 0      | 1,218,000 |             |
| South San Francisco | 4        | -55.6%  | 0                                | 0            | 0            | 0            | 1            | 3           | 0           | 0      | 1,159,500 |             |
| East Palo Alto      | 4        | -60.0%  | 0                                | 0            | 0            | 2            | 2            | 0           | 0           | 0      | 800,000   |             |