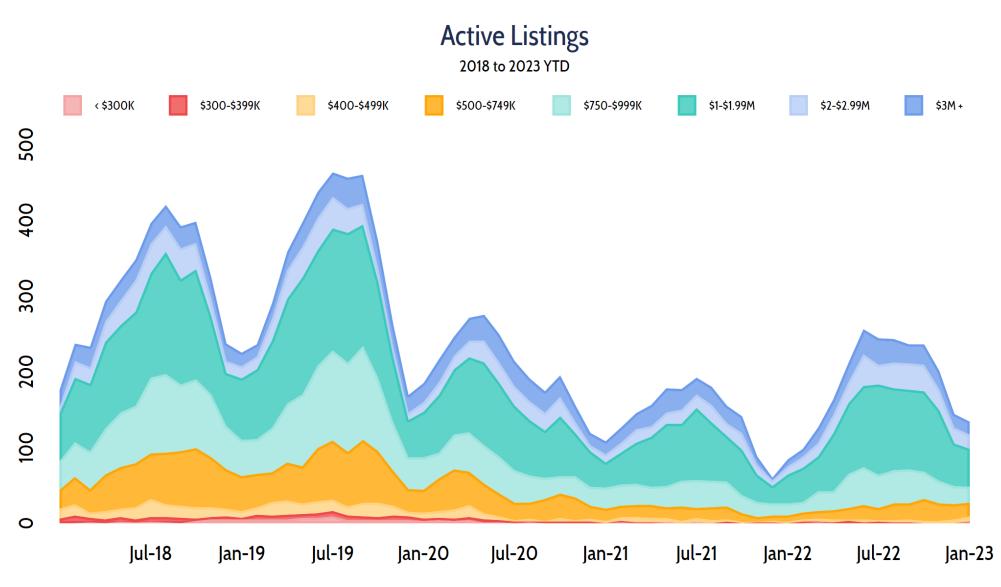

## Santa Cruz County Inventory Report January 2023

## Santa Cruz County Inventory Report January 2023

| City          | Total    | Growth         | Active Listings by Price Segment |              |              |              |              |             |             |        | Median    | Median Days |
|---------------|----------|----------------|----------------------------------|--------------|--------------|--------------|--------------|-------------|-------------|--------|-----------|-------------|
|               | For Sale | (YTY %)        | < \$300K                         | \$300-\$399K | \$400-\$499K | \$500-\$749K | \$750-\$999K | \$1-\$1.99M | \$2-\$2.99M | \$3M + | Price     | on Market   |
| Statewide     | 26,441   | +64.6%         | 1,611                            | 2,552        | 3,143        | 6,272        | 3,990        | 4,633       | 1,543       | 2,697  | 737,995   | 55          |
| Countywide    | 134      | +59.5%         | 1                                | 1            | 7            | 18           | 21           | 50          | 19          | 17     | 1,395,000 | 160         |
| Santa Cruz    | 36       | +125.0%        | 0                                | 0            | 0            | 0            | 1            | 18          | 6           | 11     | 1,999,500 | 160         |
| Aptos         | 17       | +21.4%         | 1                                | 0            | 0            | 0            | 0            | 10          | 5           | 1      | 1,895,000 |             |
| Scotts Valley | 10       | +42.9%         | 0                                | 0            | 0            | 0            | 0            | 9           | 1           | 0      | 1,399,000 |             |
| Felton        | 8        | +33.3%         | 0                                | 0            | 1            | 2            | 3            | 0           | 1           | 1      | 872,500   |             |
| Watsonville   | 23       | <b>+91.7</b> % | 0                                | 0            | 3            | 6            | 8            | 3           | 2           | 1      | 840,000   |             |
| Boulder Creek | 15       | +87.5%         | 0                                | 1            | 2            | 9            | 1            | 1           | 0           | 1      | 680,000   |             |