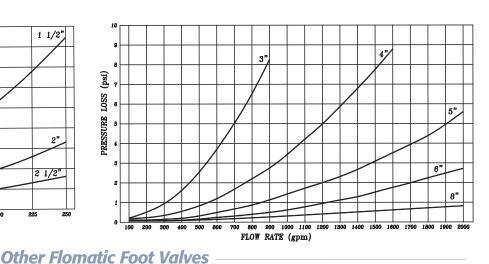

## Foot Valve Model 63

Economical foot valve designed for use in irrigation, water systems and other industrial pumping applications. This foot valve offers spring load closing and can be installed in any direction. The foot valve has extremely low headloss. The valve has female NPT threaded connection for easy installation.

# **Foot Valve Operation:**

Flomatic offer a wide range of foot valves in a size range from 3/8" through 36" in several different materials. Foot valves, Model 63, 302BT and 357 are designed to be installed on the suction side of a pump. The purpose of a foot valve is to maintain pump prime between pumping cycles. A strainer prevents debris from entering the piping system. Foot valves are designed to minimize headloss and optimize pumping efficiency.

# **Foot Valve Applications:**

Foot valves are usually installed and positioned at the lowest point of the intake (suction) piping, below the water level, and often near the bottom of lakes, rivers storage tanks and pits.