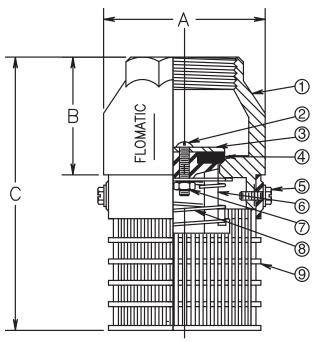

## **Material of Construction**

- 1 Body (Epoxy Coated)
- 2 Hex Bolt
- 3 Flat Washer
- 4 Rubber Disc
- 5 Type F Screw
- 6 Follower\* (Epoxy Coated)
- 7 Hex Nut
- 8 Spring
- 9 Screen

Cast Iron - ASTM A-216 Stainless Steel - ASTM 18-8 Stainless Steel - ASTM 18-8 Buna - N Plated Steel Ductile Iron ASTM 60-40-18 Stainless Steel - ASTM 18-8 Stainless Steel - ASTM 302 Polyethylene