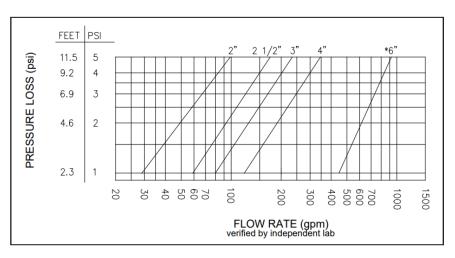

# **Foot Valve Operation:**

Flomatic offer a wide range of foot valves in a size range from 3/8" through 36" in several different materials. Foot valves, Model 63, 302BT and 357 are designed to be installed on the suction side of a pump. The purpose of a foot valve is to maintain pump prime between pumping cycles. A strainer prevents debris from entering the piping system. Foot valves are designed to minimize headloss and optimize pumping efficiency.