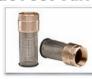

# Foot Valve Model 302 BT

Designed specifically for municipal and industrial pumping applications where a heavy duty, extremely reliable valve may be required. This top quality foot valve offers field replaceable vulcanized rubber seat ring and has extremely low headloss. The foot valve has flanged connection ANSI 125.