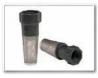

# Foot Valve Model 357

Designed for use in irrigation and other pumping applications where water may be dirty due to suspended silt and sand. This foot valve offers extremely low headless. Female NPT threads for easy installation.