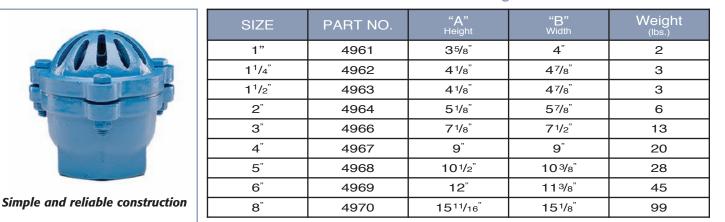

sup>           | 1440             |

## **Valve Sizes and Weights**



## **Material of Construction**

- 1 Body (Epoxy Coated)
- 2 Bushing
- 3 Poppet
- 4 Seat Ring / with Rubber
- 5 Hex Nut
- 6 O-Ring
- 7 Gasket
- 8 Button Head Socket Screw
- 9 Flange
- 10 Hex Head Bolt
- 11 Strainer Basket
- Cast Iron Class 30 Bronze C93200 Bronze C83600 Zinc Plated Steel Buna - N Vellumoid Stainless Steel 304 Cast Iron - Class 30 Zinc Plated Steel Stainless Steel 304

Request product specifications sheet for additional dimensions and data. Covered by Patent No. 6,024,121



# Foot Valve Model 357

Designed for use in irrigation and other pumping applications where water may be dirty due to suspended silt and sand. This foot valve offers extremely low headless. Female NPT threads for easy installation.



## **Valve Sizes and Weights**



## **Material of Construction**

- 1 Body (Epoxy Coated)
- 2 Strainer (Epoxy Coated)
- 3 Seat
- 4 Weight
- 5 Weight
- 6 Seal
- 7 Bolt
- 8 Nut

Cast Iron - ASTM A-48 Cast Iron - ASTM A-48 Cast Iron - ASTM A48 Cast Iron - ASTM A-48 Cast Iron - ASTM A-48 Leather Zinc Plated Zinc Plated







Model 812XTF Size range: 1/2" - 8" All 316 stainless steel construction. Threaded connection. Metal to metal seating ring Teflon O-Ring seal.



Model 812XFF Size range: 1/2" - 8" All 316 stainless steel construction. Threaded connection. Metal to metal seating and Teflon O-Ring seal.



Model 80S6F Size range: 1" - 8" All 316 stainless steel construction. Threaded connection. Stainless steel poppet with VITON seating.



Model 60SE Size range: 1/2" - 4" Unleaded body