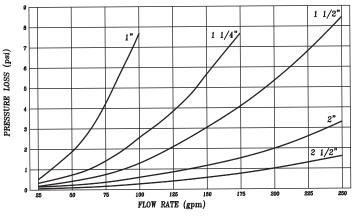

## Foot Valve Model 63

Economical foot valve designed for use in irrigation, water systems and other industrial pumping applications. This foot valve offers spring load closing and can be installed in any direction. The foot valve has extremely low headloss. The valve has female NPT threaded connection for easy installation.

# **Foot Valve Operation:**

Flomatic offer a wide range of foot valves in a size range from 3/8" through 36" in several different materials. Foot valves, Model 63, 302BT and 357 are designed to be installed on the suction side of a pump. The purpose of a foot valve is to maintain pump prime between pumping cycles. A strainer prevents debris from entering the piping system. Foot valves are designed to minimize headloss and optimize pumping efficiency.

# **Foot Valve Applications:**

Foot valves are usually installed and positioned at the lowest point of the intake (suction) piping, below the water level, and often near the bottom of lakes, rivers storage tanks and pits.