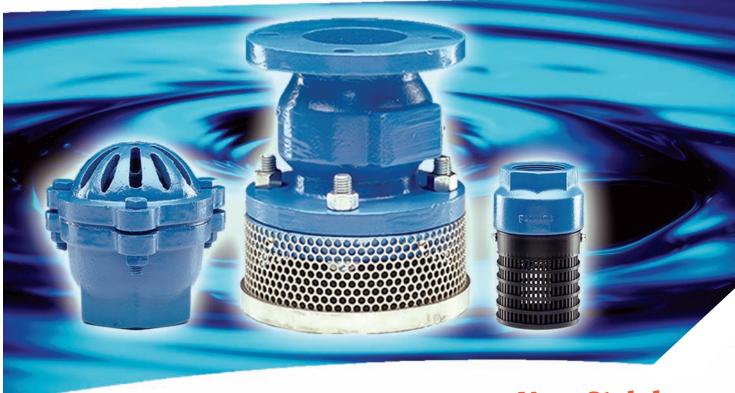

# **Foot Valves**

Pumping Applications

- Threaded Model 63 & 60S6
- Flanged Model 302BT & S6
- Threaded Model 357

High Quality Valves Built to Last ...

## Foot Valve Model 63

Economical foot valve designed for use in irrigation, water systems and other industrial pumping applications. This foot valve offers spring load closing and can be installed in any direction. The foot valve has extremely low headloss. The valve has female NPT threaded connection for easy installation.

# Foot Valve Model 302 BT

Designed specifically for municipal and industrial pumping applications where a heavy duty, extremely reliable valve may be required. This top quality foot valve offers field replaceable vulcanized rubber seat ring and has extremely low headloss. The foot valve has flanged connection ANSI 125.

# Foot Valve Model 357

Designed for use in irrigation and other pumping applications where water may be dirty due to suspended silt and sand. This foot valve offers extremely low headless. Female NPT threads for easy installation.