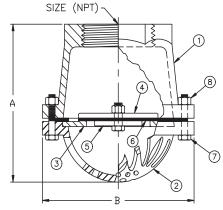

## **Material of Construction**

- 1 Body (Epoxy Coated)
- 2 Bushing
- 3 Poppet
- 4 Seat Ring / with Rubber
- 5 Hex Nut
- 6 O-Ring
- 7 Gasket
- 8 Button Head Socket Screw
- 9 Flange
- 10 Hex Head Bolt
- 11 Strainer Basket
- Cast Iron Class 30 Bronze C93200 Bronze C83600 Zinc Plated Steel Buna - N Vellumoid Stainless Steel 304 Cast Iron - Class 30 Zinc Plated Steel Stainless Steel 304