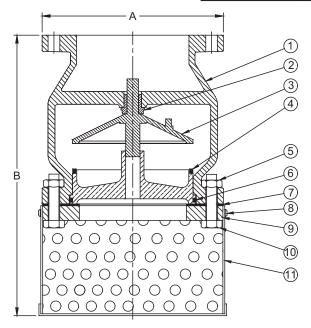

## **Material of Construction**

- 1 Body (Epoxy Coated)
- 2 Hex Bolt
- 3 Flat Washer
- 4 Rubber Disc
- 5 Type F Screw
- 6 Follower\* (Epoxy Coated)
- 7 Hex Nut
- 8 Spring
- 9 Screen

Cast Iron - ASTM A-216 Stainless Steel - ASTM 18-8 Stainless Steel - ASTM 18-8 Buna - N Plated Steel Ductile Iron ASTM 60-40-18 Stainless Steel - ASTM 18-8 Stainless Steel - ASTM 302 Polyethylene