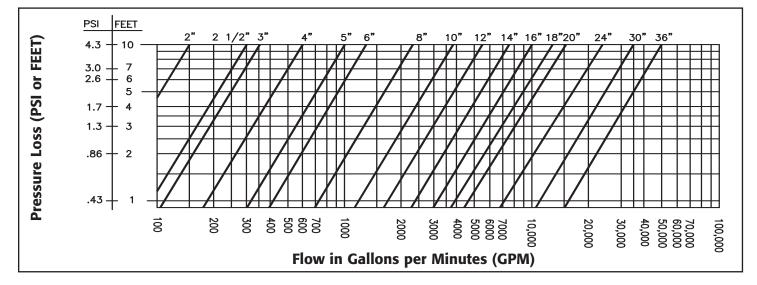

# **Foot Valve Operation:**

Flomatic offer a wide range of foot valves in a size range from 3/8" through 36" in several different materials. Foot valves, Model 63, 302BT and 357 are designed to be installed on the suction side of a pump. The purpose of a foot valve is to maintain pump prime between pumping cycles. A strainer prevents debris from entering the piping system. Foot valves are designed to minimize headloss and optimize pumping efficiency.