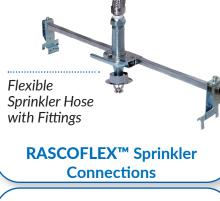

2" x 48" MNPT x Groove

Reliable® Streamline™ **Drain Hoses** 

Reliable Automatic Sprinkler Co., Inc.

reliablesprinkler.com/spotlight