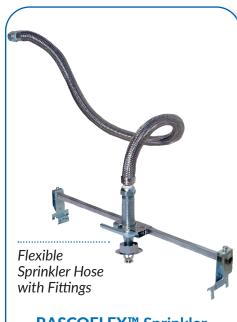

2" x 48" MNPT x Groove

Reliable® Streamline™ **Drain Hoses** 

Reliable Automatic Sprinkler Co., Inc.

reliablesprinkler.com/spotlight