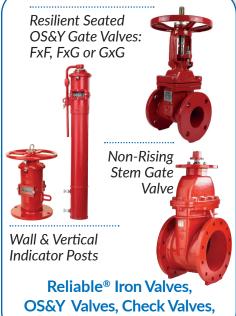

**PIV valves and Posts** 

Reliable® Butterfly Valve

Grooved shown

Threaded available

Reliable® RBV Series Bronze **Butterfly Valves** 

1¼" x 24" MNPT x FNPT Union

1" x 24" MNPT x FNPT Union

1¼" x 36" MNPT x FNPT Union 1¼" x 48" MNPT x FNPT Union