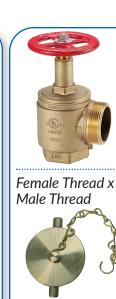

## **Product Spotlight**

Model TD Test & Drain Valve 1" with optional relief valve kit; threaded inlet

Model TD Test & Drain Valve 2" with optional relief valve kit; grooved inlet

Reliable® Model TD Test and **Drain Valve** 