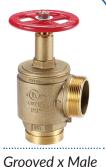

## **Product Spotlight**

Model TD Test & Drain Valve 1" with optional relief valve kit; threaded inlet

Model TD Test & Drain Valve 2" with optional relief valve kit; grooved inlet

Reliable® Model TD Test and **Drain Valve** 