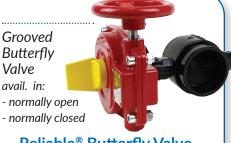

**PIV valves and Posts** 

Reliable® Butterfly Valve

Grooved shown

Threaded available

Reliable® RBV Series Bronze **Butterfly Valves** 

1¼" x 24" MNPT x FNPT Union

1" x 24" MNPT x FNPT Union

1¼" x 36" MNPT x FNPT Union 1¼" x 48" MNPT x FNPT Union