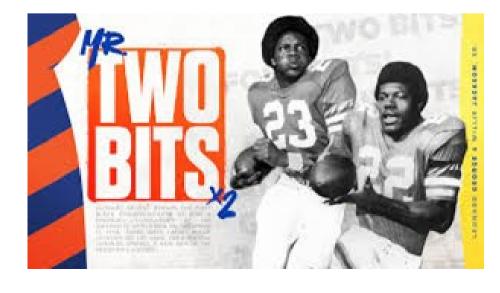

As you know, Leonard George and Willie Jackson, Sr. became the first African American athletes to sign football scholarships with the University of Florida in the fall of 1969. We are here today to raise money for the Leonard George and Willie Jackson Sr. Scholarship Endowment that will provide funding for football scholarships in perpetuity and continue their legacy for generations to come. I would like to express my deepest gratitude to all supporters of this endowment.

#### **Football**

Leonard George 1969 (Varsity 70-72) Willie Jackson 1969 (Varsity 70-72)