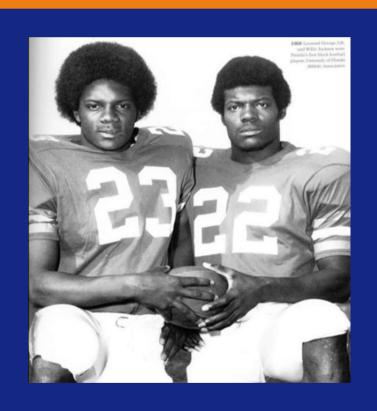

As you know, Leonard George and Willie Jackson, Sr. became the first African American athletes to sign football scholarships with the University of Florida in the fall of 1969. We are here today to raise money for the Leonard George and Willie Jackson Sr. Scholarship Endowment that will provide funding for football scholarships in perpetuity and continue their legacy for generations to come. I would like to express my deepest gratitude to all supporters of this endowment.

#### **Football**

Leonard George 1969 (Varsity 70-72) Willie Jackson 1969 (Varsity 70-72)