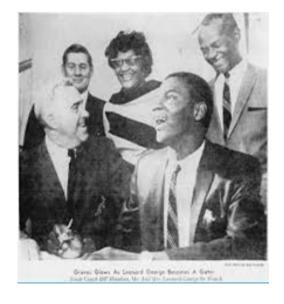

As you know, Leonard George and Willie Jackson, Sr. became the first African American athletes to sign football scholarships with the University of Florida in the fall of 1969. We are here today to raise money for the Leonard George and Willie Jackson Sr. Scholarship Endowment that will provide funding for football scholarships in perpetuity and continue their legacy for generations to come. I would like to express my deepest gratitude to all supporters of this endowment.

#### **Football**

Leonard George 1969 (Varsity 70-72) Willie Jackson 1969 (Varsity 70-72)