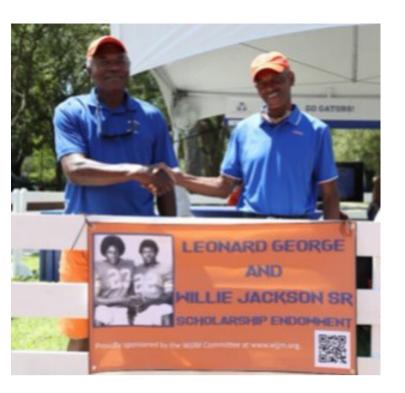

Welcome to the inaugural Leonard George and Willie Jackson, Sr. Golf Tournament! We would like to express our appreciation to each and everyone one of you for being present with us today. We cannot thank you enough for the financial contributions you have made and for your participation in this historic event. Your support has made this a successful event. Our goal is to provide a safe and enjoyable weekend of golf while raising money for the endowment that recognizes these two amazing trailblazers in UF athletic history.

As you know, Leonard George and Willie Jackson, Sr. became the first African American athletes to sign football scholarships with the University of Florida in the fall of 1969. We are here today to raise money for the Leonard George and Willie Jackson Sr. Scholarship Endowment that will provide funding for football scholarships in perpetuity and continue their legacy for generations to come. I would like to express my deepest gratitude to all supporters of this endowment.