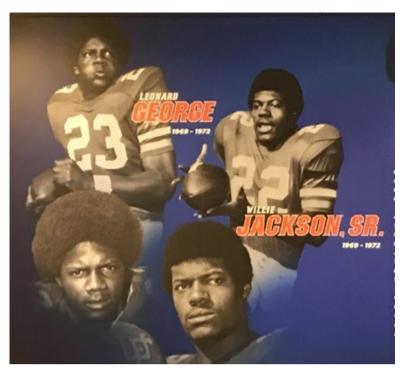

As you know, Leonard George and Willie Jackson, Sr. became the first African American athletes to sign football scholarships with the University of Florida in the fall of 1969. We are here today to raise money for the Leonard George and Willie Jackson Sr. Scholarship Endowment that will provide funding for football scholarships in perpetuity and continue their legacy for generations to come. I would like to express my deepest gratitude to all supporters of this endowment.

#### **Football**

Leonard George 1969 (Varsity 70-72) Willie Jackson 1969 (Varsity 70-72)