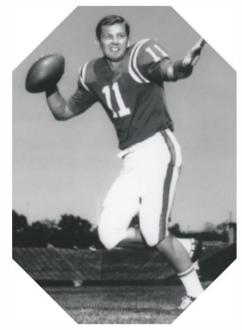

#### **Football**

Leonard George 1969 (Varsity 70-72) Willie Jackson 1969 (Varsity 70-72)