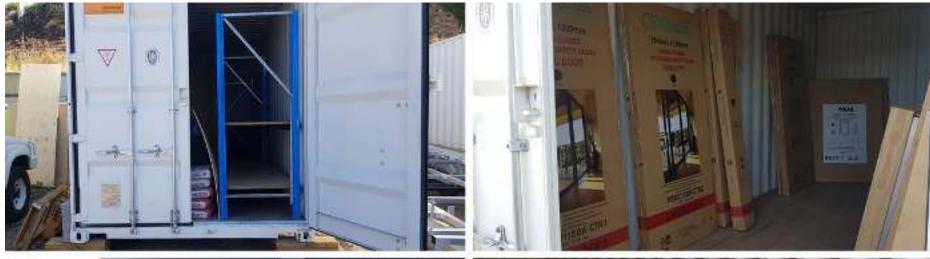

# Excavation

# Retaining Walls

Day 1:
Bearers,
Joists &
Concrete

Day 2: Preparation & Plumbing

Day 3: Walls Up, Roof On & Electrical

Day 4: Cladding, Windows & Trim

Day 5:
Flashings,
Cedar,
Deck &
Finishing
Touches

# Electrical Trench