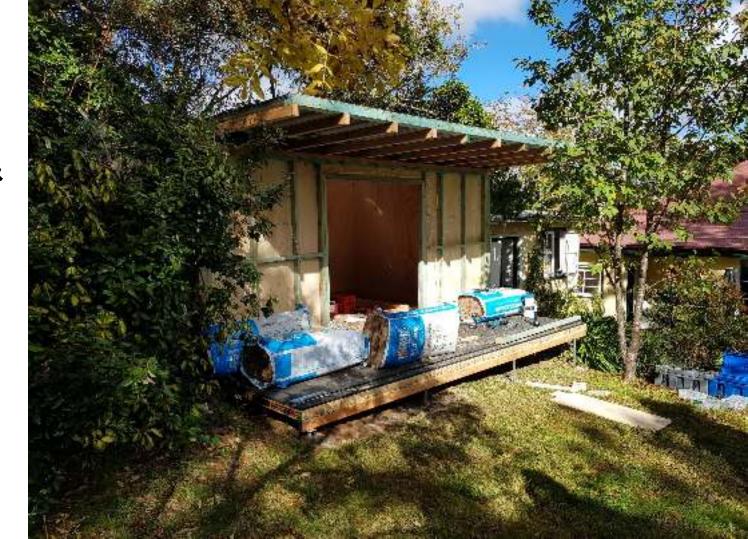

# Retaining Walls

Day 1:
Bearers,
Joists &
Concrete

Day 2: Preparation & Plumbing

Day 3: Walls Up, Roof On & Electrical

Day 4: Cladding, Windows & Trim

Day 5:
Flashings,
Cedar,
Deck &
Finishing
Touches