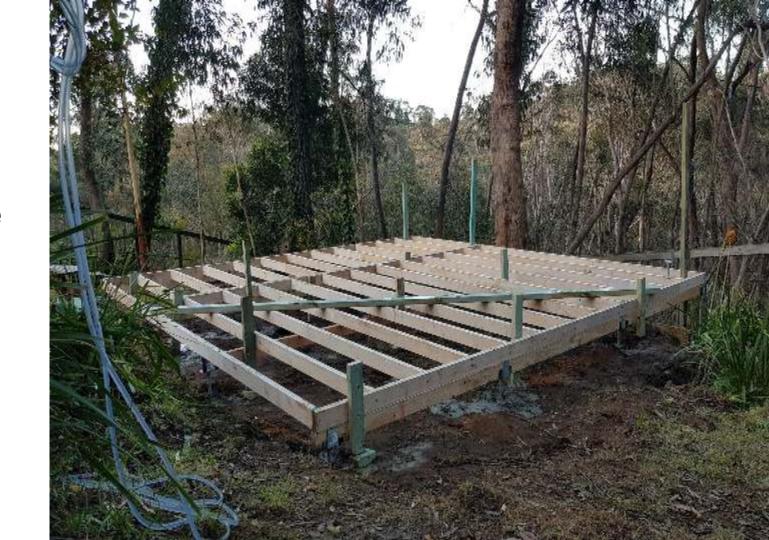

# Retaining Walls

Day 1:
Bearers,
Joists &
Concrete

Day 2: Preparation & Plumbing

Day 3: Walls Up, Roof On & Electrical

Day 4: Cladding, Windows & Trim

Day 5:
Flashings,
Cedar,
Deck &
Finishing
Touches