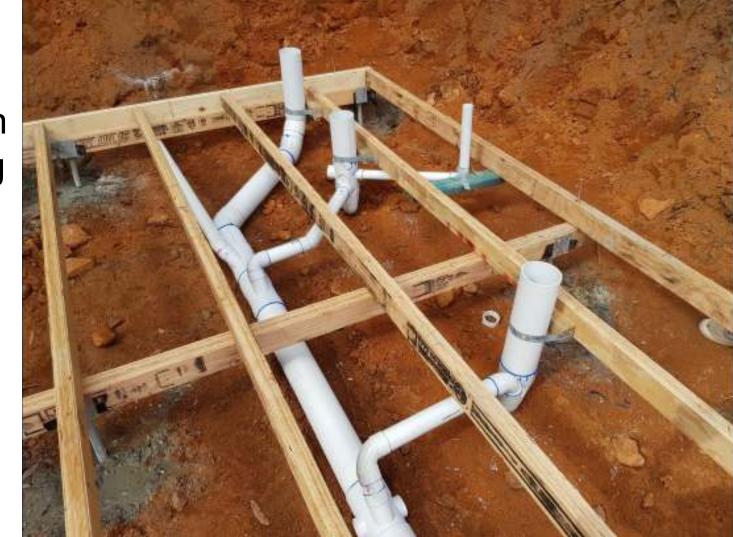

# Retaining Walls

Day 1:
Bearers,
Joists &
Concrete

Day 2: Preparation & Plumbing

Day 3: Walls Up, Roof On & Electrical

Day 4: Cladding, Windows & Trim

Day 5:
Flashings,
Cedar,
Deck &
Finishing
Touches