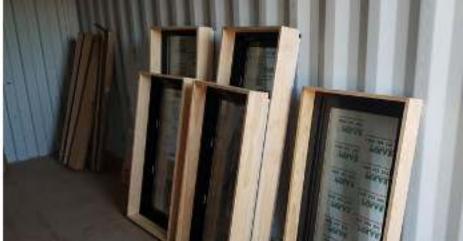

# Retaining Walls

Day 1:
Bearers,
Joists &
Concrete

Day 2: Preparation & Plumbing

Day 3: Walls Up, Roof On & Electrical

Day 4: Cladding, Windows & Trim

Day 5:
Flashings,
Cedar,
Deck &
Finishing
Touches