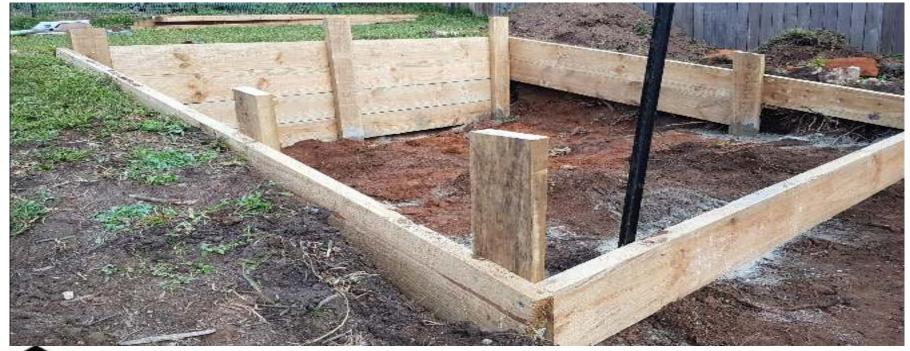

# Retaining Walls

Day 1:
Bearers,
Joists &
Concrete

Day 2: Preparation & Plumbing

Day 3: Walls Up, Roof On & Electrical

Day 4: Cladding, Windows & Trim

Day 5:
Flashings,
Cedar,
Deck &
Finishing
Touches