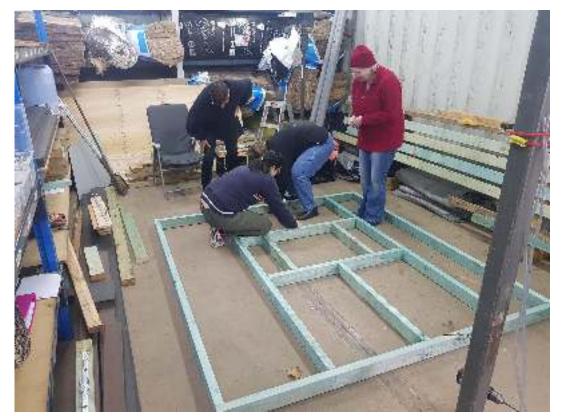

# Retaining Walls

Day 1:
Bearers,
Joists &
Concrete

Day 2: Preparation & Plumbing

Day 3: Walls Up, Roof On & Electrical

Day 4: Cladding, Windows & Trim

Day 5:
Flashings,
Cedar,
Deck &
Finishing
Touches