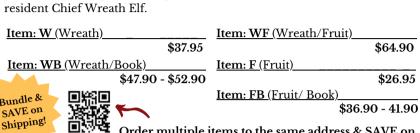

#### ITEM INFO, TAXES & SHIPPING

| NAME OF ITEM                                         | PRICE    | CALIFORNIA<br>STATE TAX* | SONOMA<br>COUNTY TAX* | SHIPPING |
|------------------------------------------------------|----------|--------------------------|-----------------------|----------|
| WREATH [W]                                           | \$37.95  | \$2.75                   | \$3.13                | \$14.00  |
| FRUIT [F]                                            | \$26.95  | -                        | -                     | \$12.00  |
| BOOKS [B1 - B5]                                      | \$14.95  | \$1.08                   | \$1.23                | \$5.00   |
| BOOK [B6]                                            | \$9.95   | \$0.72                   | \$0.82                | \$5.00   |
| HOLIDAY COMBO #1<br>WREATH/FRUIT [WF]                | \$64.90  | \$2.75                   | \$3.13                | \$15.00  |
| HOLIDAY COMBO #2  WREATH/BOOK [WB]                   | \$52.90  | \$3.83                   | \$4.36                | \$15.00  |
| HOLIDAY COMBO #3 FRUIT/BOOK [FB] (EXCLUDES B2)       | \$41.90  | \$1.08                   | \$1.23                | \$13.00  |
| OLIVE OIL (2019 HARVEST) [OO]<br>1 BOTTLE COLLECTION | \$25.00  | -                        | -                     | \$12.00  |
| OLIVE OIL (2019 HARVEST)<br>2 BOTTLE COLLECTION      | \$50.00  | -                        | -                     | \$12.00  |
| OLIVE OIL (2019 HARVEST)<br>4 BOTTLE COLLECTION      | \$75.00  | -                        | -                     | \$15.00  |
| OLIVE OIL (2019 HARVEST) 6 BOTTLE COLLECTION Sav     | \$142.50 | -                        | -                     | \$17.00  |
| OLIVE OIL (2019 HARVEST) 12 BOTTLE COLLECTION        |          | -                        | -                     | \$20.00  |
|                                                      |          |                          |                       |          |