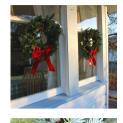

## GIFTS OF BEAUTY & COMPASSION tarcross Premium (11) reath

Sun-Dried OF Fruit Tray

Two pounds of a gourmet selection of fruit: Angelino plums, apples, peaches, white peaches, dates and prunes, artfully arranged on a reusable tray. A Starcross Fruit Tray is just right for a festive gathering or a quiet moment with a cup of tea during a busy day.

#### WREATHS: THE ENVIRONMENTALLY FRIENDLY CHOICE THIS SEASON!

"Live Wreaths" like our Starcross Noble Fir Wreath are an environmentally friendly choice for you and your loved ones during the holidays. Unlike artificial plastic decor, our wreaths are recyclable, renewable, and have minimal impact on the trees they are sourced from. Keeping trees in our forests and reducing the use of petroleum based products (like plastics) are just two important ways we can support efforts to reduce global warming and fight climate change!