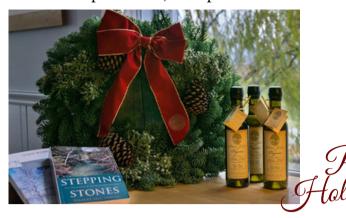

## GIFTS OF BEAUTY & COMPASSION tarcross Premium (11) reath

Sun-Dried OF Fruit Tray

Two pounds of a gourmet selection of fruit: Angelino plums, apples, peaches, white peaches, dates and prunes, artfully arranged on a reusable tray. A Starcross Fruit Tray is just right for a festive gathering or a quiet moment with a cup of tea during a busy day.

#### WREATHS: THE ENVIRONMENTALLY FRIENDLY CHOICE THIS SEASON!

"Live Wreaths" like our Starcross Noble Fir Wreath are an environmentally friendly choice for you and your loved ones during the holidays. Unlike artificial plastic decor, our wreaths are recyclable, renewable, and have minimal impact on the trees they are sourced from. Keeping trees in our forests and reducing the use of petroleum based products (like plastics) are just two important ways we can support efforts to reduce global warming and fight climate change!