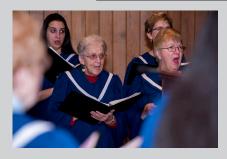

## Parish Choir

The Parish Choir sings for the 10:30am Mass each Sunday, Christmas Midnight Mass, the Great Easter Vigil, and for other feast days and special Masses throughout the

year. The Choir's repertoire covers the entire range of traditional Catholic liturgical music. Rehearsals are Wednesday evenings from 7:00-8:30pm beginning on September 5. No prior musical experience is necessary. Please note that all parish volunteers (ages 18+) are required to be compliant with the Diocese of Bridgeport Safe Environment Initiative and to attend Awareness Training.