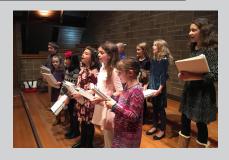

## CHILDREN'S CHOIR

The Children's Choir is open to young members of the parish in grades 2-8. The choir sings at the 9:00 a.m.

Family Mass on the first Sunday of each month, Christmas Eve, and Easter Sunday.

Rehearsals are held on Wednesdays from 5:00-6:00pm starting September 12, in the McClinch Family Center.

If you are interested in participating and would like to be contacted by Dr. Bill Atwood, *Director of Music and Coordinator of Liturgical Ministries*, please fill out the form below and return it to the parish office.