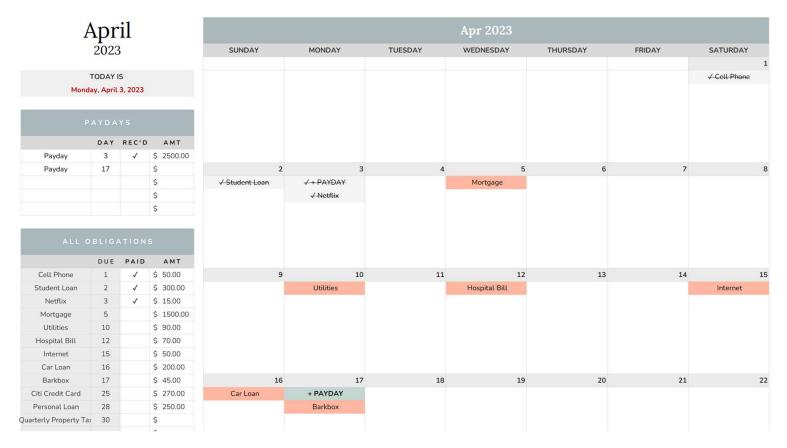

**12 MONTHLY TABS - SMART CALENDAR |** Each month of your Smart Calendar will help you keep track of your bill and debt payments. All obligations will automatically populate based on your inputs in the Setup Tab. You'll also be able to mark each one as "paid" and enter payment information.

# Smart Calendar - Monthly Tabs

**AUTOMATIC FEATURES** | Most of the features in your **Monthly Tabs** are automatic and carry over from the inputs in the Setup Tab.

- The calendar will begin either on Sunday or Monday based on what you designated on the Setup Tab. The year you entered on the Setup Tab will also be reflected automatically.
- All subcategories and due dates that you set up will automatically flow into the Monthly Tabs and be reflected in both the "ALL OBLIGATIONS" list and on the calendar.
- The "ALL OBLIGATIONS" list is organized by due date and includes an option for you to mark them as paid by selecting the √ symbol. Once they are marked paid, the bill will get crossed out and turn gray in the calendar.
- Once you have paid a bill, enter the payment amount in the "AMT" column, and that information will flow over to the Annual Dashboard.

## **OPTIONAL FEATURE** | ADD PAYDAYS TO CALENDAR

At the top left of the tab under "PAYDAYS" you have the option to add up to 5 paydays if you want them to be reflected in the calendar. Simply enter the day of your paydays (just the day, not the full date) and they will automatically appear on the calendar.

Once you are paid, you can select the  $\checkmark$  symbol. Once paydays are marked paid, they will get crossed out and turn gray in the calendar. If you enter the payment amount in the "AMT" column, it will get reflected in the Annual Dashboard.

**OPTIONAL FEATURE** | MONTHLY SPECIFIC BILLS OR DEBTS

Under the calendar you have the option to add extra bills or debts that are specific to the month. This area is best used for unexpected bills or debts that come due during the month, after you've already set up your budget. (A common example is receiving a medical bill.)

Simply add the name and the day the bill is due. Only enter the <u>day</u> it is due, not the full date. This will automatically get added to your "ALL OBLIGATIONS" list in order of due date.

| BILLS O       | BILLS OR DEBTS |  |  |  |  |  |  |
|---------------|----------------|--|--|--|--|--|--|
| NAME          | DAY DUE        |  |  |  |  |  |  |
| Hospital Bill | 12             |  |  |  |  |  |  |
|               |                |  |  |  |  |  |  |
|               |                |  |  |  |  |  |  |
|               |                |  |  |  |  |  |  |
|               |                |  |  |  |  |  |  |
|               |                |  |  |  |  |  |  |
|               |                |  |  |  |  |  |  |
|               |                |  |  |  |  |  |  |
|               |                |  |  |  |  |  |  |
|               |                |  |  |  |  |  |  |