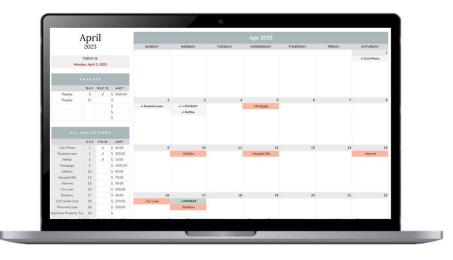

**12 MONTHLY TABS - SMART CALENDAR |** Each month of your Smart Calendar will help you keep track of your bill and debt payments. All obligations will automatically populate based on your inputs in the Setup Tab. You'll also be able to mark each one as "paid" and enter payment information.

# Smart Calendar - Monthly Tabs

**AUTOMATIC FEATURES** | Most of the features in your **Monthly Tabs** are automatic and carry over from the inputs in the Setup Tab.

- The calendar will begin either on Sunday or Monday based on what you designated on the Setup Tab. The year you entered on the Setup Tab will also be reflected automatically.
- All subcategories and due dates that you set up will automatically flow into the Monthly Tabs and be reflected in both the "ALL OBLIGATIONS" list and on the calendar.
- The "ALL OBLIGATIONS" list is organized by due date and includes an option for you to mark them as paid by selecting the √ symbol. Once they are marked paid, the bill will get crossed out and turn gray in the calendar.
- Once you have paid a bill, enter the payment amount in the "AMT" column, and that information will flow over to the Annual Dashboard.

## **OPTIONAL FEATURE** | ADD PAYDAYS TO CALENDAR

At the top left of the tab under "PAYDAYS" you have the option to add up to 5 paydays if you want them to be reflected in the calendar. Simply enter the day of your paydays (just the day, not the full date) and they will automatically appear on the calendar.

Once you are paid, you can select the  $\checkmark$  symbol. Once paydays are marked paid, they will get crossed out and turn gray in the calendar. If you enter the payment amount in the "AMT" column, it will get reflected in the Annual Dashboard.

**OPTIONAL FEATURE** | MONTHLY SPECIFIC BILLS OR DEBTS

Under the calendar you have the option to add extra bills or debts that are specific to the month. This area is best used for unexpected bills or debts that come due during the month, after you've already set up your budget. (A common example is receiving a medical bill.)

Simply add the name and the day the bill is due. Only enter the <u>day</u> it is due, not the full date. This will automatically get added to your "ALL OBLIGATIONS" list in order of due date.

| BILLS O       | BILLS OR DEBTS |  |  |  |  |  |  |
|---------------|----------------|--|--|--|--|--|--|
| NAME          | DAY DUE        |  |  |  |  |  |  |
| Hospital Bill | 12             |  |  |  |  |  |  |
|               |                |  |  |  |  |  |  |
|               |                |  |  |  |  |  |  |
|               |                |  |  |  |  |  |  |
|               |                |  |  |  |  |  |  |
|               |                |  |  |  |  |  |  |
|               |                |  |  |  |  |  |  |
|               |                |  |  |  |  |  |  |
|               |                |  |  |  |  |  |  |
|               |                |  |  |  |  |  |  |