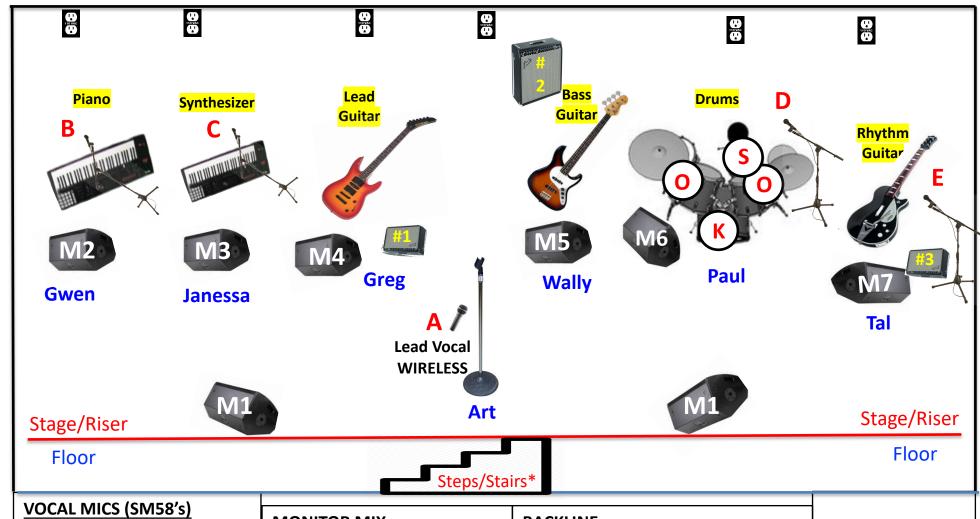

# Art Kistler & the EP Boulevard Band – Stage Plot 2022

- A Lead Vocal (Art, wireless)
- **B** \*Piano (Gwen)
- C \*Synthesizer (Janessa)
- D \*Drums (Paul)
- E \*Rhythm Guitar (Tal)
- \* Boom Mic Stands

### **MONITOR MIX**

- 1 or 2) M1's Art (lead vocal)
- M2 Gwen (vocals & keys)
- M3 Janessa (vocals & keys)
- M4 Greg (lead guitarist)
- M5 Wally (bass guitar)
- M6 Paul (drummer)
- M7 Tal (rhythm guitar)

#### **BACKLINE**

#1 & #3: 6-string guitar amps are to face AWAY from audience and

**TOWARD** the individual guitarists!

- #1 Lead Guitar Amp (Greg)
- #2 Bass Guitar Amp (Wally)
- #3 Rhythm guitar amp (Tal)

DRUMS (Paul): Kick, Snare, 2) Overheads

= 110 VAC

\* Steps/Stairs from stage/riser to floor if over 12" elevation; stair placement as best suits venue layout.