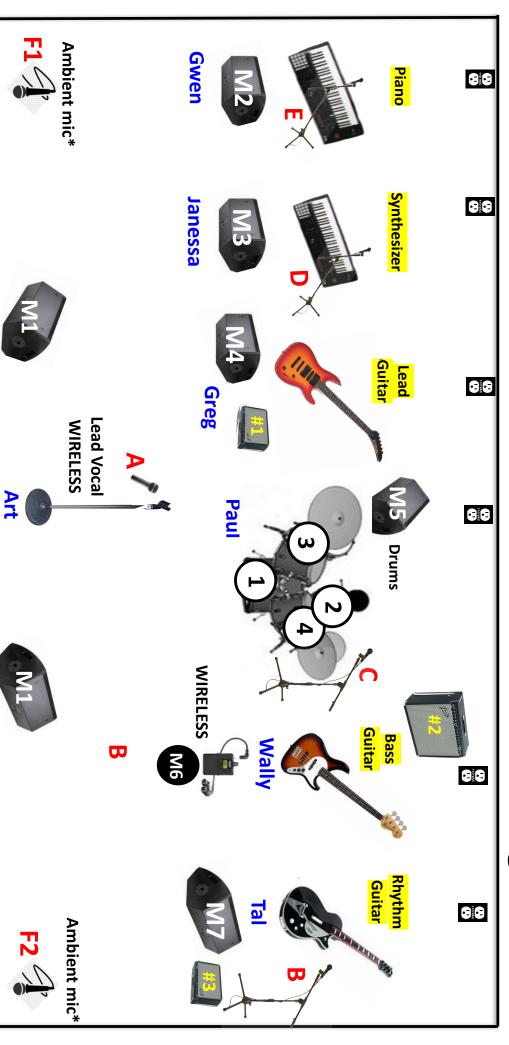

# Art Kistler & the EP Boulevard Band – Standard Stage Plot

# **VOCAL MICS (SM58's)**

- Lead Vocal (Art)
- \*Rhythm Guitar (Tal)
- \*Drums (Paul)
- \*Synthesizer (Janessa)
- \*Piano (Gwen)
- \* Boom Mics
- M7 Tal (rhythm guitar) M6 – Wally (IEM, bass guitar)

M5 – Paul (drummer)

M4 – Greg (lead guitarist)

M3 – Janessa (vocals & keys) M2 – Gwen (vocals & keys) M1 – Art (lead vocal)

MONITOR MIX

# **BACKLINE**

- #1 Lead Guitar Amp facing (Greg)
- #2 Bass Guitar Amp (Wally)
- **DRUMS (Paul)**
- #3 Rhythm guitar amp facing (Tal)
- Art is using IEM's instead of M1's. **OPTIONAL (on stands); Required if** \* F1 & F2 = Ambient mics are

## DRUM MICS

- #1 Kick
- #2 Snare
- #4 Overhead 2 #3 - Overhead 1