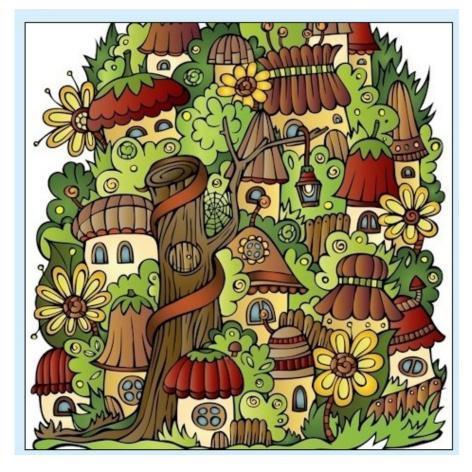

# **Activity 1**



# **Activity 1**

#### **Spot the difference**

Can you find the 25 differences?





## **Activity 2**



### Instructions

#### Wash hands before beginning

## Here's a simple recipe for a simple banana cake

Things you will need:



3 very ripe bananas



100g light brown sugar



3 large eggs



275g Self-raising flour





150ml sunflower oil

Preheat oven to 180C / gas mark 4

Line out a medium sided baking tin with baking paper

Peel the ripe bananas and using the back of a folk, mash the bananas together in a mixing bowl

Now, add the eggs, sugar and oil to the mixing bowl and whisk together until the mixture has combined

Once all has combined, add in the self-raising flower, baking powder and the mixed spice and continue to whisk together

Pour the mixture into the pre-lined baking tin and place in the oven for 40 minutes (Tip: around the 35 minute mark, use a b