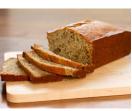

## Here's a simple recipe for a simple banana cake

Things you will need:

3 very ripe bananas

100g light brown sugar

3 large eggs

275g Self-raising flour

150ml sunflower oil

Preheat oven to 180C / gas mark 4

Line out a medium sided baking tin with baking paper

Peel the ripe bananas and using the back of a folk, mash the bananas together in a mixing bowl

Now, add the eggs, sugar and oil to the mixing bowl and whisk together until the mixture has combined

Once all has combined, add in the self-raising flower, baking powder and the mixed spice and continue to whisk together

Pour the mixture into the pre-lined baking tin and place in the oven for 40 minutes (Tip: around the 35 minute mark, use a butter knife to poke through the banana cake. If the knife comes out clean then the cake is ready)

Take the banana cake out of the oven once baked thoroughly and leave to cool for 10—15 minutes

Cut the banana cake into slices ready to serve

Idea: if you fancy, why not serve with some cold vanilla ice-cream