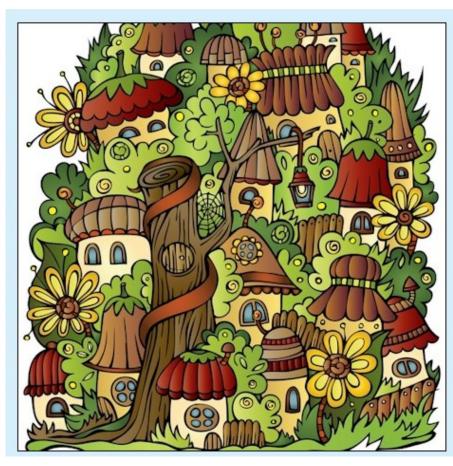

# **Activity 1**



# **Activity 1**

#### **Spot the difference**

Can you find the 25 differences?





## **Activity 2**



### Instructions

#### Wash hands before beginning

## Here's a simple recipe for a simple banana cake

Things you will need:



3 very ripe bananas



100g light brown sugar



3 large eggs



275g Self-raising flour





150ml sunflower oil

Preheat oven to 180C / gas mark 4

Line out a medium sided baking tin with baking paper

Peel the ripe bananas and using the back of a folk, mash the bananas together in a mixing bowl

Now, add the eggs, sugar and oil to the mixing bowl and whisk together until the mixture has combined

Once all has combined, add in the self-raising flower, baking powder and the mixed spice and continue to whisk together

Pour the mixture into the pre-lined baking tin and place in the oven for 40 minutes (Tip: around the 35 minute mark, use a