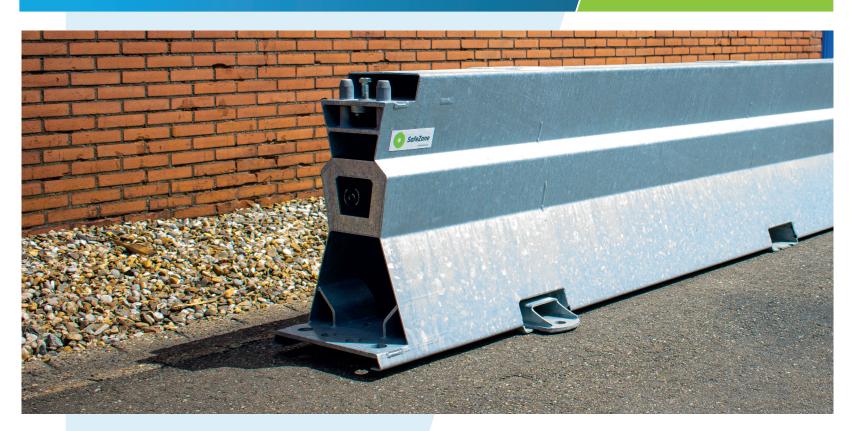

## SafeZone™ Up to TL-4 Limited Deflection

leading the way in portable road barriers

Leading the way in work zone positive protection, SafeZone barrier from Laura Metaal Road Safety is the first MASH approved TL-4 Standard and Minimum Deflection steel barrier. Offering the narrowest footprint on the market at 18 inches SafeZone is the ideal barrier for bridge rehabilitation or confined work zones where every inch counts.

Our Quick Connect system allows rapid deployment of barrier at 1,000 feet per hour and numerous anchoring options ensure exact placement no matter what type of surface you encounter. Save over 80% on truck transportation costs while reducing carbon emissions versus portable concrete barrier.

SafeZone has a life cycle that far exceeds the current industry standards.

Our list of optional attachments from gawk screen, to wheels, to a wide assortment of angle pieces ensure your project will be installed with state of the art barrier technology.