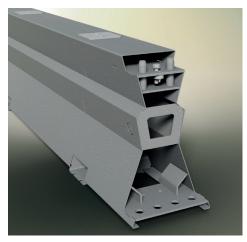

## SafeZone™ Up to TL-4 Limited Deflection

leading the way in portable road barriers

Leading the way in work zone positive protection, SafeZone barrier from Laura Metaal Road Safety is the first MASH approved TL-4 Standard and Minimum Deflection steel barrier. Offering the narrowest footprint on the market at 18 inches SafeZone is the ideal barrier for bridge rehabilitation or confined work zones where every inch counts.

SafeZone has a life cycle that far exceeds the current industry standards.

Our list of optional attachments from gawk screen, to wheels, to a wide assortment of angle pieces ensure your project will be installed with state of the art barrier technology.