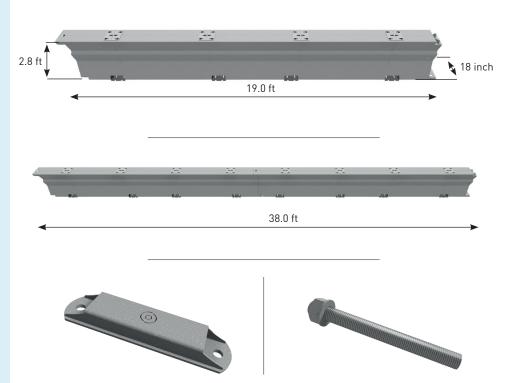

## SafeZone™ Up to TL-4 Limited Deflection

leading the way in portable road barriers

Leading the way in work zone positive protection, SafeZone barrier from Laura Metaal Road Safety is the first MASH approved TL-4 Standard and Minimum Deflection steel barrier. Offering the narrowest footprint on the market at 18 inches SafeZone is the ideal barrier for bridge rehabilitation or confined work zones where every inch counts.

SafeZone has a life cycle that far exceeds the current industry standards.

Our list of optional attachments from gawk screen, to wheels, to a wide assortment of angle pieces ensure your project will be installed with state of the art barrier technology.