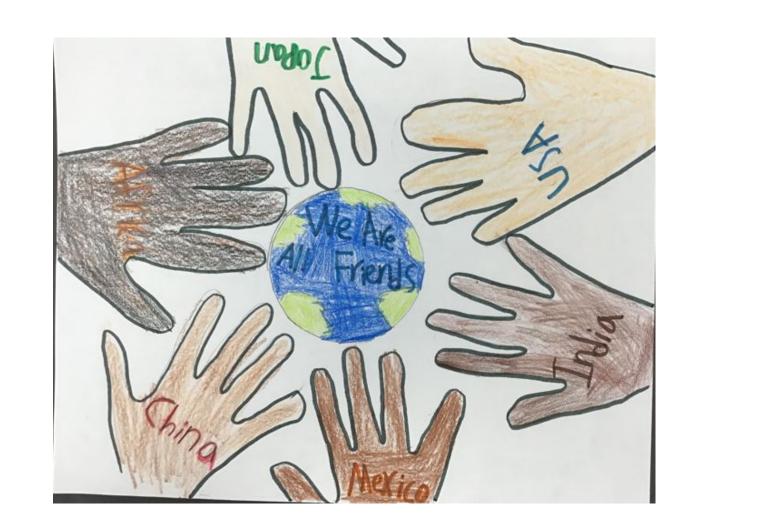

United Respect, and Appreciate

Jela to Italian Tice South Korea Coconuts Watermelan Sushi Japan B item Canada Maple Syrup

We are ALL CELFBRATED FRENCES MATTER and make Japan U.S.A Asia