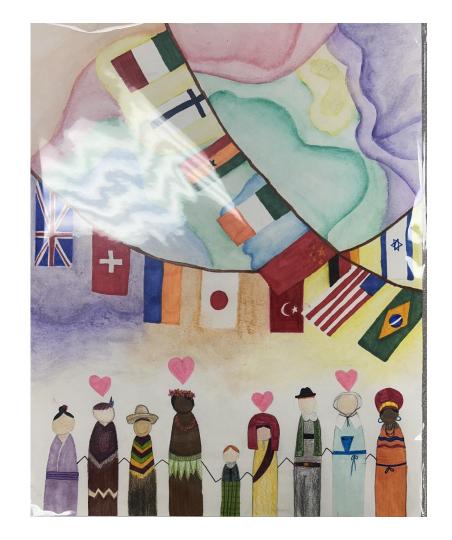

# 2023 Poster Contest

Artwork Submissions for 2024 Festival



Sponsored by Brunswick Arts Council

## Victoria Burrocales Overall Winner for next year poster



## Isabella DiLambo

1st Place High School



# Rayna Chew

2nd Place High School



## **Natalie White**

3rd Place High School



# Kali Crisco

1st Place Middle School



## Melody Daudistal

2nd Place Middle School



## **Hunter Williams**

3rd Place Middle School



# **Kaylence Croom**

1st Place Elementary School



#### Madeline Cronk

2nd Place Elementary School



# Benjamin Crenshaw

3rd Place Elementary School











Malinan Johnson 70 wed are equal was a result are equal weall are equal Lagrar we allake la equa wear are equal in equal weallareema all are equal weallester heall are equal He all are equal equal we all are equal equal we all are gran we all are gran eggal we all are equal eggal we all are equal was Weallorogus Weall gre be all are gam we all pre heall are equal we dil are We allowed w we all orecognal