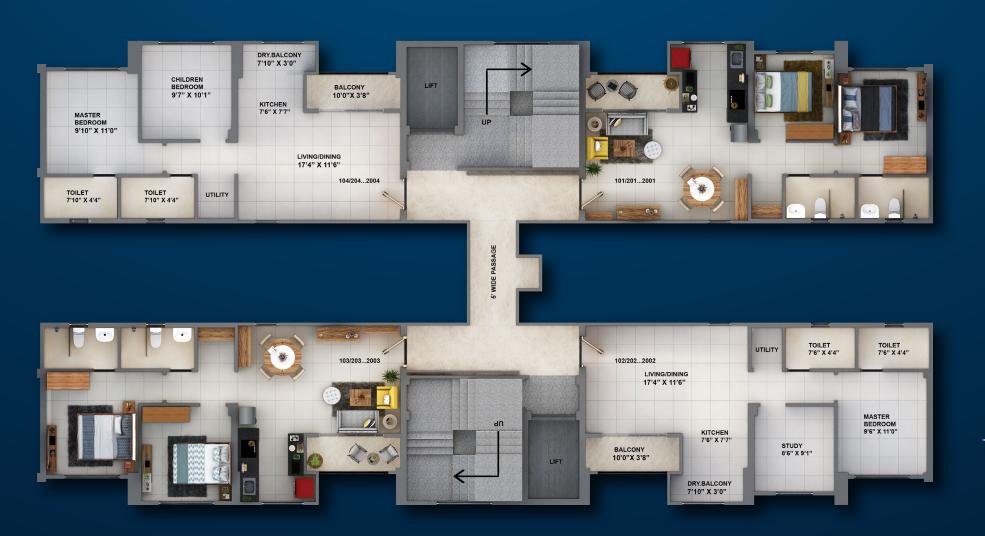

# Typical Floor Plan

### 2BHK Comfort

Carpet Area -605 Sq.ft.

### 2BHK Premium

Carpet Area -640 Sq.ft.