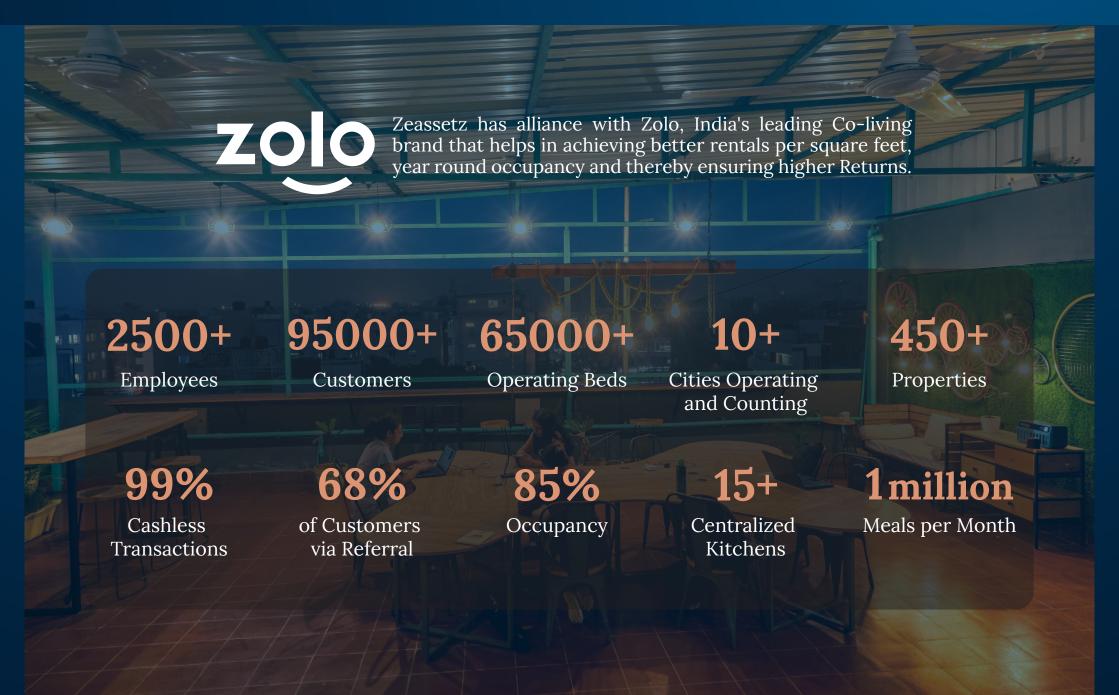

Healthcare

- In close proximity to upcoming Metro Station - 500m
- Easy connectivity to the Mumbai-Pune Express Highway - 5 km
- Grand High Street Mall 5.5 km
- XION Mall 6.7 km
- D'Mart 6.8 km
- Phoenix Mall 9.5 km

- Ruby Hall Clinic 6.3 km
- Aditya Birla Hospital 11.4 km



### MNCs/IT Parks



- KPIT 1 km
- Embassy Quadron 1 km
- TCS 1.5 km
- Tech Mahindra 2 km
- Cognizant 2.4 km
- Capgemini 2.7 km
- Infosys 2.8 km
- Wipro 4.2 km



### Food and Drinks



- Vir Da Dhaba 260 m
- Alleppees Kerala 750 m
- Aroma's Hyderabad House 1 km
- Karolbaug 2.1 km



#### **Education Institutes**

- Pawar International School 3 km
- VIBGYOR 5.3 km

# Typical Floor Plan







# Types of Units



### 2BHK Comfort

Carpet Area -605 Sq.ft.

### 2BHK Premium

Carpet Area -640 Sq.ft.



## About Zolo





# Investment options



| Unit type                     | Comfort    | Premium    |
|-------------------------------|------------|------------|
| Carpet Area                   | 605 Sq.ft. | 640 Sq.ft. |
| Price                         | ₹5,499,000 | ₹5,749,000 |
| Rental Income(Monthly)        | ₹23,000    | ₹24,500    |
| Rental Income(Annually)       | ₹276,000   | ₹294,000   |
| ROI on Base Price             | 5.50%      | 5.50%      |
| Net EMI (EMI-Assured Rentals) | ₹7,000     | ₹8,000     |

# About Developer



Over the course of its 40-year history, SRS Group has built a vast portfolio. City developments in key locations such as Camp, Boat Club Road, Kalyani Nagar and NIBM Road provide excellent opportunities for investment.

SRS Group have always strived to provide you with th