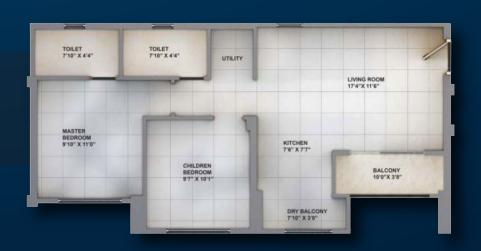

# Typical Floor Plan

# Types of Units

### 2BHK Comfort

Carpet Area -605 Sq.ft.

### 2BHK Premium

Carpet Area -640 Sq.ft.