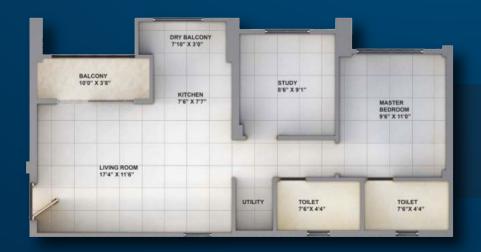

### 2BHK Comfort

Carpet Area -605 Sq.ft.

### 2BHK Premium

Carpet Area -640 Sq.ft.