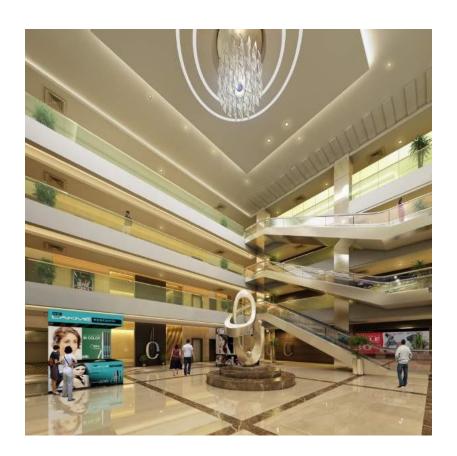

### Retail space – Pro Shopping

- 38 ft. High and 40 ft. wide entrance foyer
- Carpet Areas Ranging from 18.56 Sq. mtr. To 234.67 Sq. mtr.
- 6 Ultramodern escalators
- Grand Plaza in front of Retail Shops
- Wide Easy Stairs
- Dedicated Space for promotional events
- 52 ft. High Atrium
- Contemporary Interior Designing