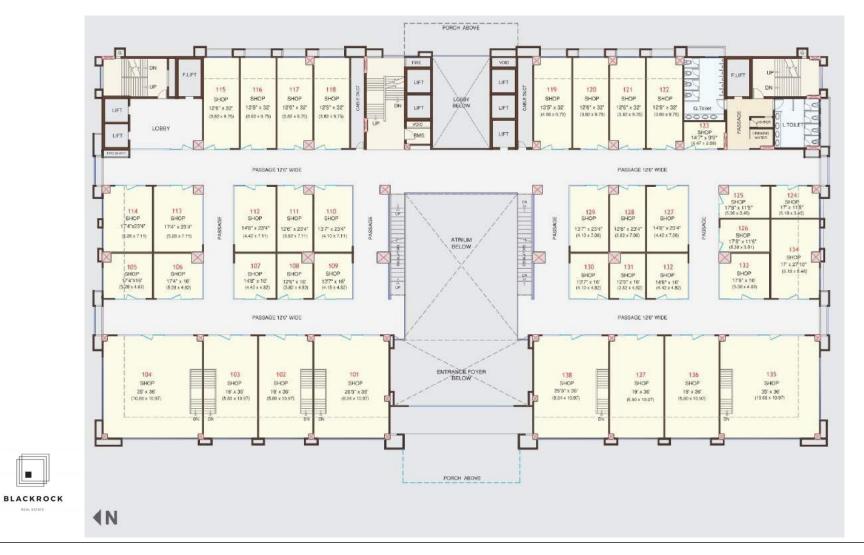

REAL ESTATE

Floor Plan – First Floor

REAL ESTATE

Floor Plan - Second Floor

12,14,15,16&17 FLOOR PLAN

SCALE: NTS