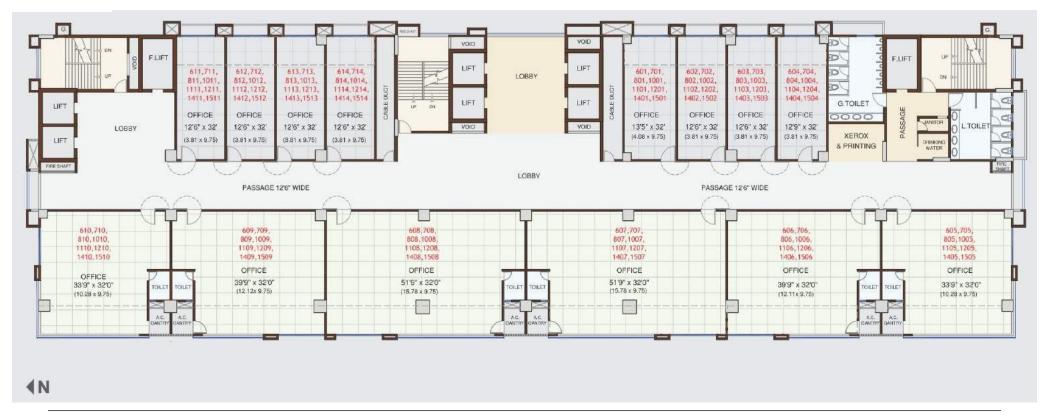

### Commercial- Pro Commerce

- Separate Entrance for Office Spaces
- 76 Small Office Spaces and 6 Large Office Spaces
- Carpet Areas ranging from 37.33 Sq. mtr. to 200.84 Sq. mtr.
- Entrance Porch
- Two fires escape staircases
- Grand Heighted Lobby
- Common drinking water fountain
- AC gantries for large office spaces
- Provision for AC
- Common restrooms for small office spaces

- Attached restrooms for large office spaces
- East- West entry to every office
- Wide common corridors

Commercial- Office Space/ Lobby/ Passage

Under construction photos

REAL ESTATE

Floor Plan - Ground Floor