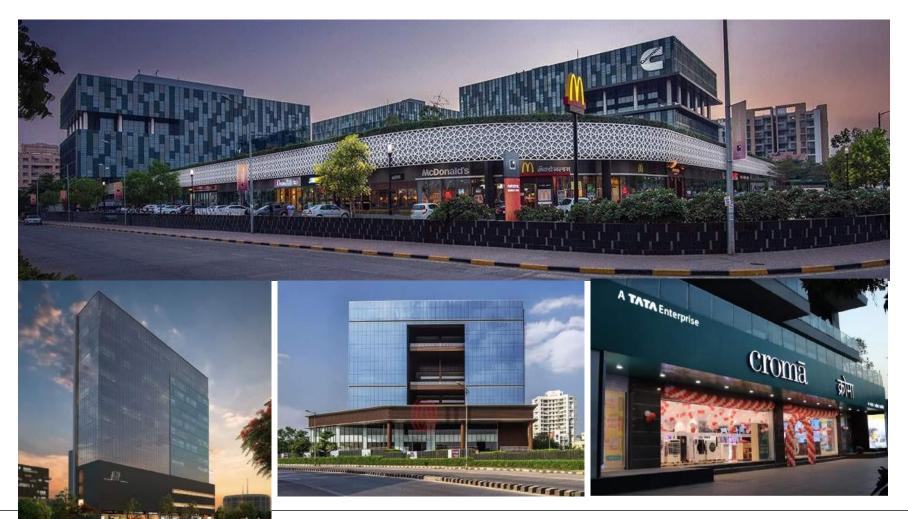

# Area highlights – Baner - Balewadi

BLACKROCK

- Strategic location Approx. 52 lakhs sq ft of operational
   IT/ITES/Commercial spaces reaching to 1 Cr Sq.ft. in next 1 year.
- Renowned corporate entities Cummins, T-Systems, Veritas, Siemens,
   Smartworks, 91Springboard, Regus, etc. and upcoming IT/ITES buildings.
- This part of the town is coming under the Smart City development witnessing the better and wide road connectivity.
- Improved connectivity: Being a commercial hub of West Pune, Baner has better transportation and will improve further with the upcoming Metro.
- 80,000 apartments within 1.5 KM radius accommodating HNIs and upper middle class.
- Close proximity to IT/ITES sectors like Aundh, Wakad and Hinjewadi.
- Prestigious Schools and Colleges within 3 km radius.

Vicinity Brands