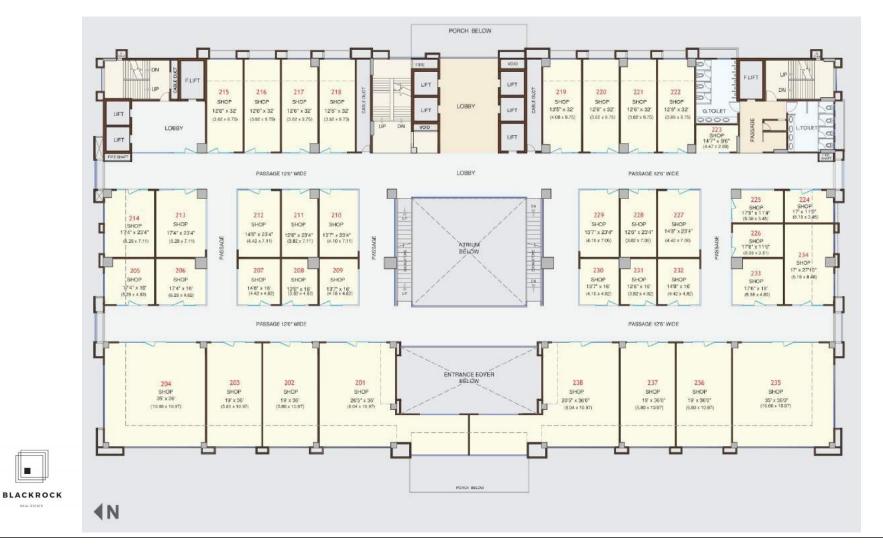

REAL ESTATE

Floor Plan – First Floor

REAL ESTATE

Floor Plan - Second Floor

12,14,15,16&17 FLOOR PLAN

SCALE: NTS