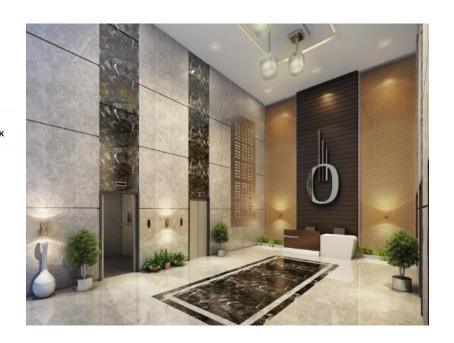

### Commercial- Pro Commerce

- Separate Entrance for Office Spaces
- 76 Small Office Spaces and 6 Large Office Spaces
- Carpet Areas ranging from 37.33 Sq. mtr. to 200.84 Sq. mtr.
- Entrance Porch
- Two fires escape staircases
- Grand Heighted Lobby
- Common drinking water fountain
- AC gantries for large office spaces
- Provision for AC
- Common restrooms for small office spaces

- Attached restrooms for large office spaces
- East- West entry to every office
- Wide common corridors

Commercial- Office Space/ Lobby/ Passage

Under construction photos

REAL ESTATE

Floor Plan - Ground Floor