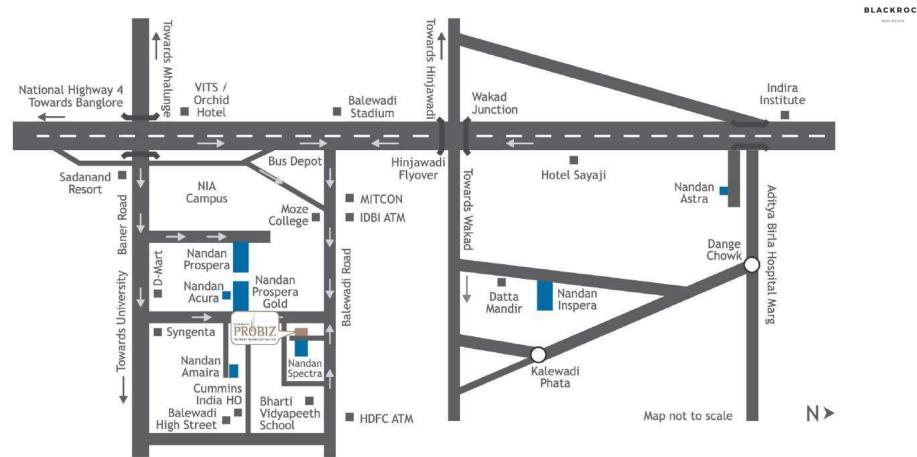

# **LOCATION**

SUPERB CONNECTIVITY

| <ul> <li>Mumbai-Bangalore Bypass</li> </ul>  | - 0.5 Kms  |
|----------------------------------------------|------------|
| <ul> <li>Cummins India</li> </ul>            | - 0.5 Kms  |
| D Mart                                       | - 0.7 Kms  |
| <ul> <li>Bharti Vidyapeeth School</li> </ul> | - 0.9 Kms  |
| <ul> <li>Jupiter Hospital</li> </ul>         | - 2.5 Kms  |
| <ul> <li>Lifepoint Hospital</li> </ul>       | - 3.7 Kms  |
| <ul> <li>Hinjawadi Flyover</li> </ul>        | - 4.0 Kms  |
| <ul> <li>Sayaji Hotel</li> </ul>             | - 4.0 Kms  |
| <ul> <li>Courtyard by Marriott</li> </ul>    | - 5.5 Kms  |
| <ul> <li>Aundh</li> </ul>                    | - 7.0 Kms  |
| <ul> <li>Mumbai-Pune Expressway</li> </ul>   | - 13.9 Kms |

# Area highlights – Baner - Balewadi

BLACKROCK

- Strategic location Approx. 52 lakhs sq ft of operational
   IT/ITES/Commercial spaces reaching to 1 Cr Sq.ft. in next 1 year.
- Renowned corporate entities Cummins, T-Systems, Veritas, Siemens,
   Smartworks, 91Springboard, Regus, etc. and upcoming IT/ITES buildings.
- This part of the town is coming under the Smart City development witnessing the better and wide road connectivity.
- Improved connectivity: Being a commercial hub of West Pune, Baner has better transportation and will improve further with the upcoming Metro.
- 80,000 apartments within 1.5 KM radius accommodating HNIs and upper middle class.
- Close proximity to IT/ITES sectors like Aundh, Wakad and Hinjewadi.
- Prestigious Schools and Colleges within 3 km radius.