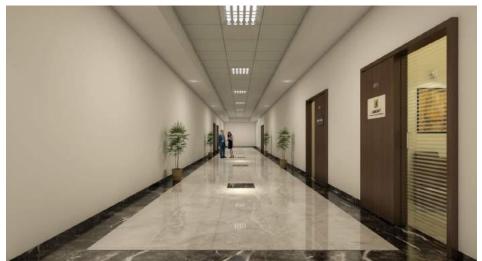

### Commercial- Pro Commerce

- Separate Entrance for Office Spaces
- 76 Small Office Spaces and 6 Large Office Spaces
- Carpet Areas ranging from 37.33 Sq. mtr. to 200.84 Sq. mtr.
- Entrance Porch
- Two fires escape staircases
- Grand Heighted Lobby
- Common drinking water fountain
- AC gantries for large office spaces
- Provision for AC
- Common restrooms for small office spaces

- Attached restrooms for large office spaces
- East- West entry to every office
- Wide common corridors

Commercial- Office Space/ Lobby/ Passage

Under construction photos

REAL ESTATE

Floor Plan - Ground Floor