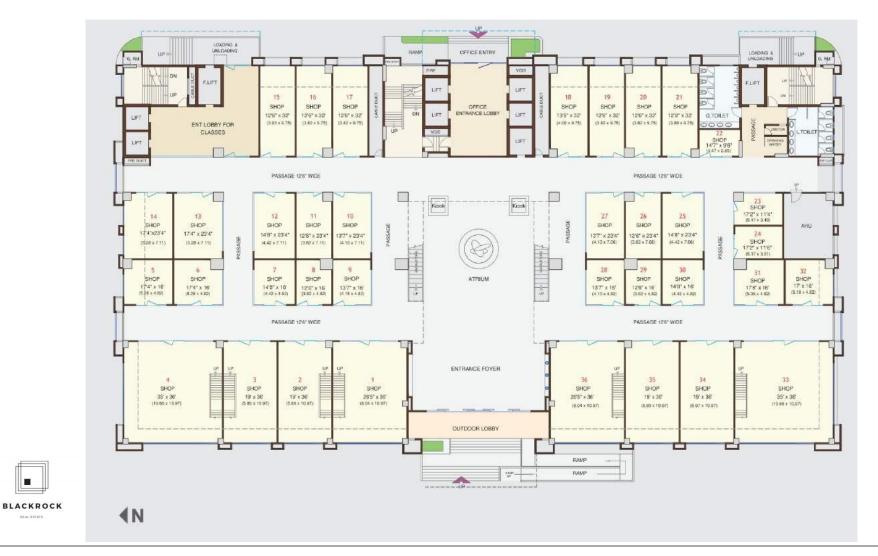

- Attached restrooms for large office spaces
- East- West entry to every office
- Wide common corridors

Commercial- Office Space/ Lobby/ Passage

Under construction photos

REAL ESTATE

Floor Plan - Ground Floor