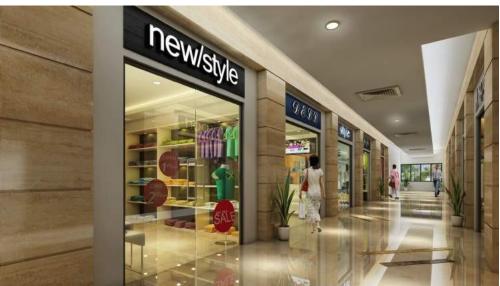

### Retail space – Pro Shopping

- 38 ft. High and 40 ft. wide entrance foyer
- Carpet Areas Ranging from 18.56 Sq. mtr. To 234.67 Sq. mtr.
- 6 Ultramodern escalators
- Grand Plaza in front of Retail Shops
- Wide Easy Stairs
- Dedicated Space for promotional events
- 52 ft. High Atrium
- Contemporary Interior Designing

# Retail space- Shops/ Lobby Passage