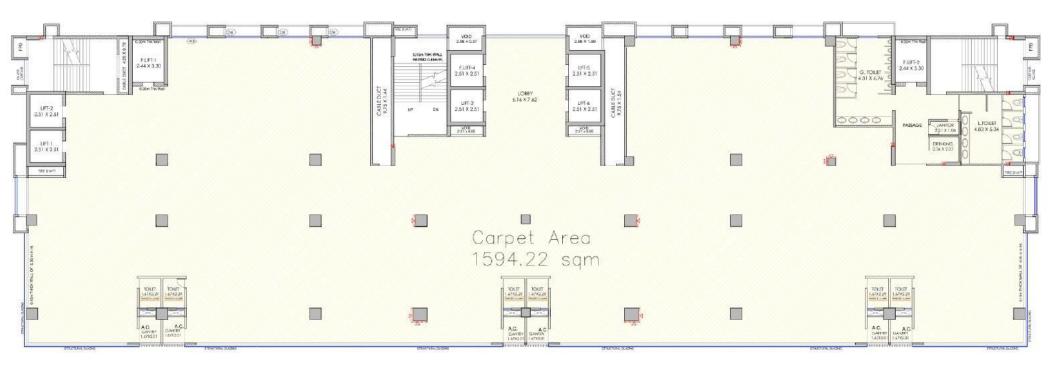

REAL ESTATE

Floor Plan – First Floor

REAL ESTATE

Floor Plan - Second Floor

12,14,15,16&17 FLOOR PLAN

SCALE: NTS