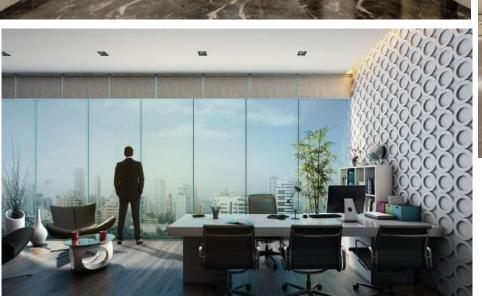

### Commercial- Pro Commerce

- Separate Entrance for Office Spaces
- 76 Small Office Spaces and 6 Large Office Spaces
- Carpet Areas ranging from 37.33 Sq. mtr. to 200.84 Sq. mtr.
- Entrance Porch
- Two fires escape staircases
- Grand Heighted Lobby
- Common drinking water fountain
- AC gantries for large office spaces
- Provision for AC
- Common restrooms for small office spaces

- Attached restrooms for large office spaces
- East- West entry to every office
- Wide common corridors

Commercial- Office Space/ Lobby/ Passage

Under construction photos

REAL ESTATE

Floor Plan - Ground Floor