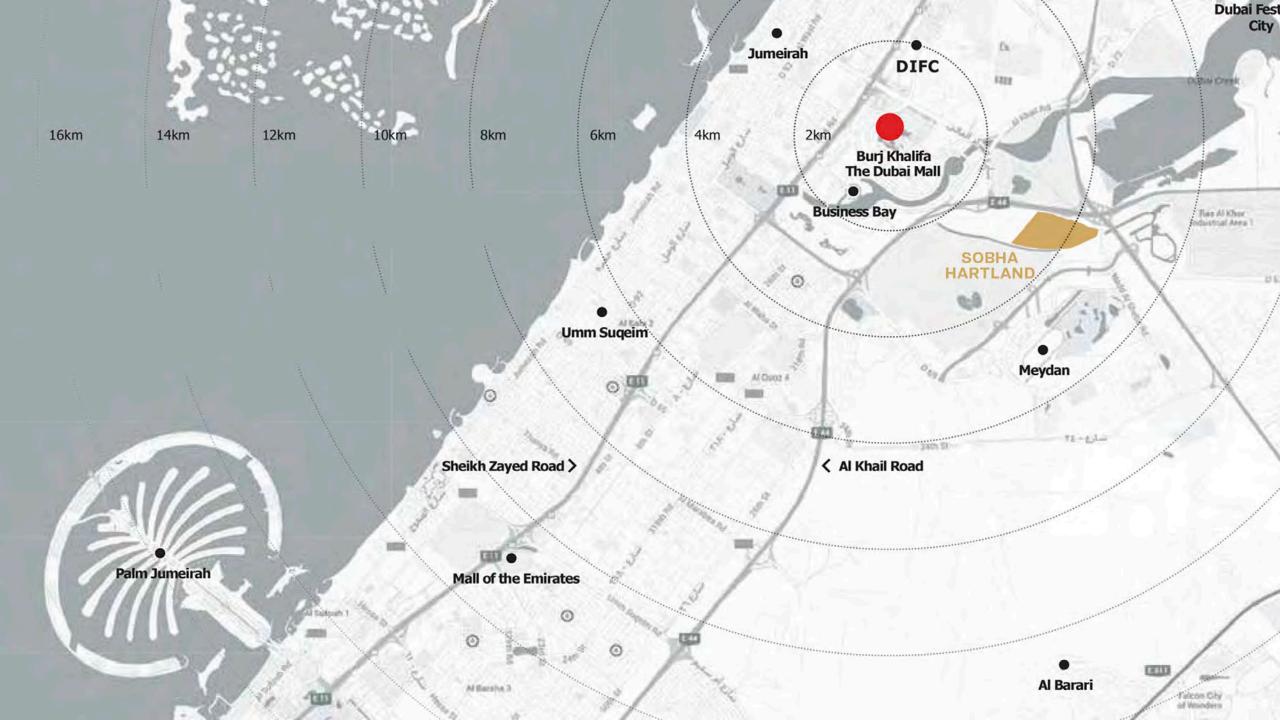

#### SOBHA HARTLAND

# WELCOME TO SOBHA HARTLAND

Mohammed Bin Rashid City



# 30% OPEN & GREEN SPACES

SOBHA HARTLAND



# WATER-FRONT LIVING







# 2 INTERNATIONAL SCHOOLS





#### HARTLAND APARTMENTS





ONE PARK AVENUE Your life without limits



GREENS Modern living nestled in greenery



CREEK VISTAS Picturesque views of the creek



CREEK VISTAS RESERVÉ A lifetime of stunning views







### HARTLAND ONE PARK AVENUE

1, 2, 3 & 4 bedroom luxury apartments starting from AED 1.03 mn





#### HARTLAND GREENS

Studio, 1, 2, 3-bedroom luxury apartments and 2, 3 & 4 bedroom duplexes starting from AED 822,600\*

\*Subject to availability





#### CREEK VISTAS

Limited 1 & 2 bedroom inventory left





#### CREEK VISTAS RESERVÉ

1 & 2 bedroom luxury apartments starting from AED 835,000 mn



#### HARTLAND ESTATES



CANAL VILLAS Bespoke waterfront living



FOREST VILLAS Unique forest-style living



GARDENIA VILLAS A green and luxurious life



GARDEN HOUSE