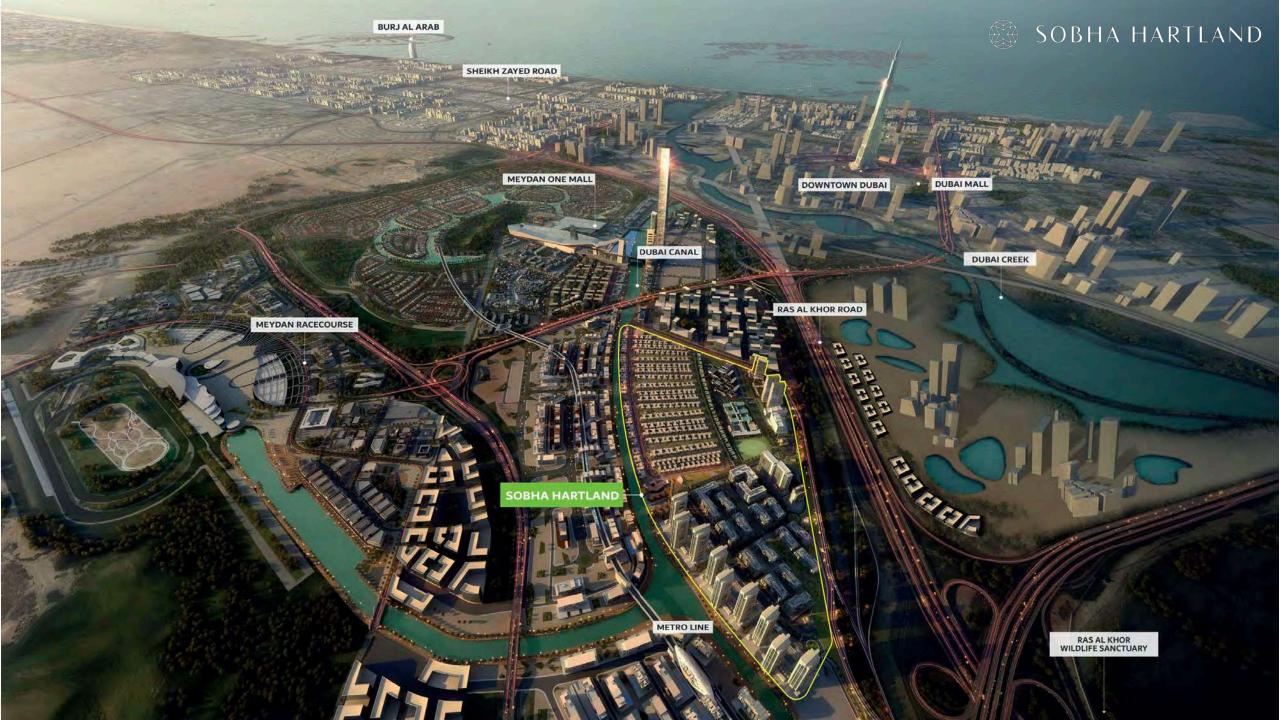

# WELCOME TO SOBHA HARTLAND

Mohammed Bin Rashid City

# 30% OPEN & GREEN SPACES

SOBHA HARTLAND

# WATER-FRONT LIVING

# 2 INTERNATIONAL SCHOOLS