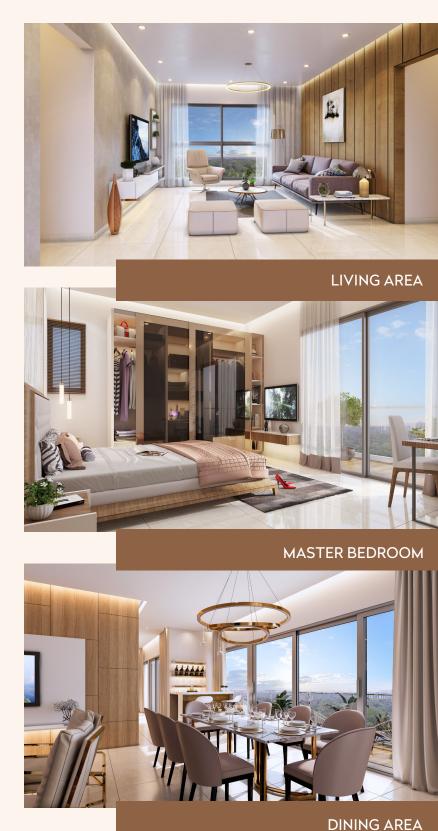

rn Green Park.

All the amen<mark>ities</mark> are exclusive and has one flat per floor, high wall to Window Ratio for better Natural Lighting & Cross Ventilation

## INSPIRED HOMES

A curated collection of the most premium apartments in Pune, Green Park Tulip, bespoke homes for quintessential living. A paradigm of contemporary luxury, designed to foster modern lifestyles, Green Park Tulip has a mélange of modern architecture in a burgeoning neighbourhood.

Located at a prime location in Kondhawa, Green Park Tulip is your home base for daily excursions to everything of your need.

An elegant space in itself the Park Tulip makes a bold statement, highlighting your taste and style. Every home is designed to be chic and appealing, these residences and privy to an exquisite view of the city.



## INSPIRED LIFESTYLE

TOUCH FREE EXPERIENCES AT ONE PARK TULIP



Unique Pandemic Safety Features - touch-free experience
Touch-Free Elevator Call Panels on every floor
Motion Sensor based Light Fitting in Bathrooms
Sensor-Based Guest bathroom washbasin Tap for a touch-free experience

Three Tier Security for the Gated Community Vehicle-Free Central Greens and Recreational Areas More than 60% of Open Areas Green Amenities like STP, OWC & Solar Lighting

Grand Entrance Lobbies with Access Control High Window to Wall ratio for better Natural Lighting & Cross Ventiltion

Video Door Phone with every apartment Intercom To Entrance Lobbies & Between all apartments CCTV Camera in Entrance Lobbies, Children's Play area and, at the Club House Lounge

Fire Fighting Systems and Fire Hydrants Smoke