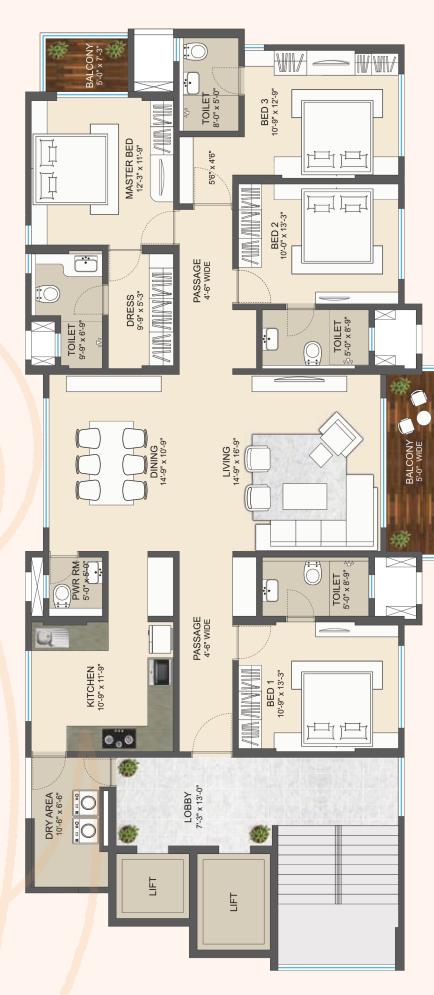

for the kids who enjoy skating, take classes, thereby promoting more physical

#### JOGGING TRACK

The jogging track at One Green Park will help you keep yourself fit and competent for your routine or walk the talk.

#### **AMPHITHEATRE**

It is a perfect place to enjoy a quality time with your friends and other peers and mass at large while watching theatre, act, or performance. Host your functions and performances at the alluring arena that is located right at the heart of the development.

#### **VEHICLE - FREE AMENITIES SPACE**

The amenities at Green Park Tulip are as relaxing as they are supposed to be. Including yourself in things you do is as good as meditating. We add on toit by providing you with a vehicle-free amenities space.









TYPICAL FLOOR PLAN (4 BEDROOM APARTMENTS)







## PRREM KATARIA



Email: blackrockhousing@gmail.com



SITE ADDRESS; SURVEY NO. 25/2/2A, KONDHAWA (BK), PUNE -411 048, MAHARASHTRA, INDIA

The project has been registered via MahaRERA registration number; P52100000501 and is available on the website https://maharera.mahaonline.gov.in under registered projects