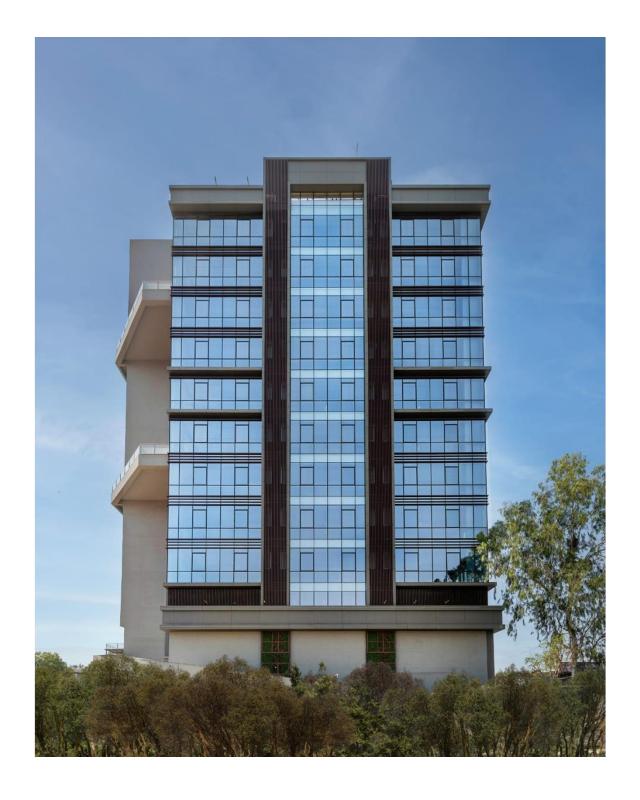

# Pre-Leased Grade A Commercial

Pune.























# **Property Details & Preleased Calculations:**

| Useable Carpet Area           | 9,405 sq ft       |  |
|-------------------------------|-------------------|--|
| Chargeable Area               | 13,247 sq ft      |  |
| Agreement                     | 9 Years           |  |
| Lock In                       | 9 Years           |  |
| Escalation                    | 5% Every Year     |  |
| Deposit                       | Rs 67,56,000/-    |  |
| Maintainence Amount per month | Rs 97,200/- + GST |  |
| Maintainence Paid by          | Paid by Lessor    |  |
| Property Tax Amount (Approx)  | Rs 9,00,000/-     |  |
| Property Tax Paid by          | Paid by Lessor    |  |
| Lease Start Date              | 15-Sep-23         |  |

| Area                   | Rent / Sft | Ren