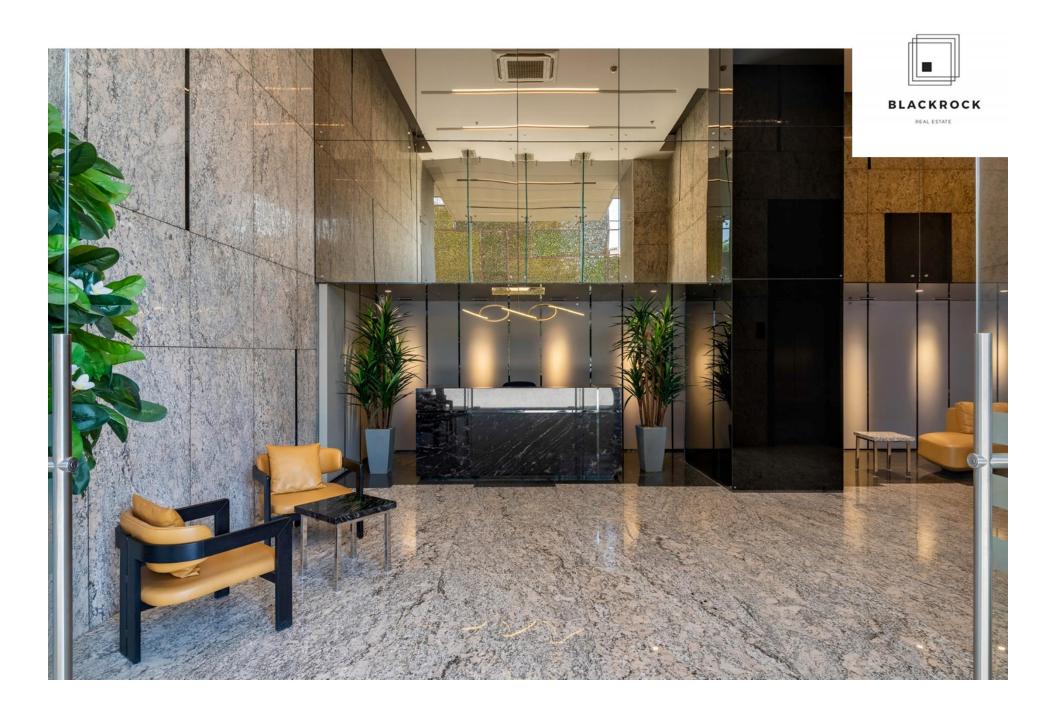

# Pre-Leased Grade A Commercial

Pune.























# **Property Details & Preleased Calculations:**

| Useable Carpet Area           | 9,405 sq ft       |  |
|-------------------------------|-------------------|--|
| Chargeable Area               | 13,247 sq ft      |  |
| Agreement                     | 9 Years           |  |
| Lock In                       | 9 Years           |  |
| Escalation                    | 5% Every Year     |  |
| Deposit                       | Rs 67,56,000/-    |  |
| Maintainence Amount per month | Rs 97,200/- + GST |  |
| Maintainence Paid by          | Paid by Lessor    |  |
| Property Tax Amount (Approx)  | Rs 9,00,000/-     |  |
| Property Tax Paid by          | Paid by Lessor    |  |
| Lease Start Date              | 15-Sep-23         |  |

| Area                   | Rent / Sft | Rent Amt