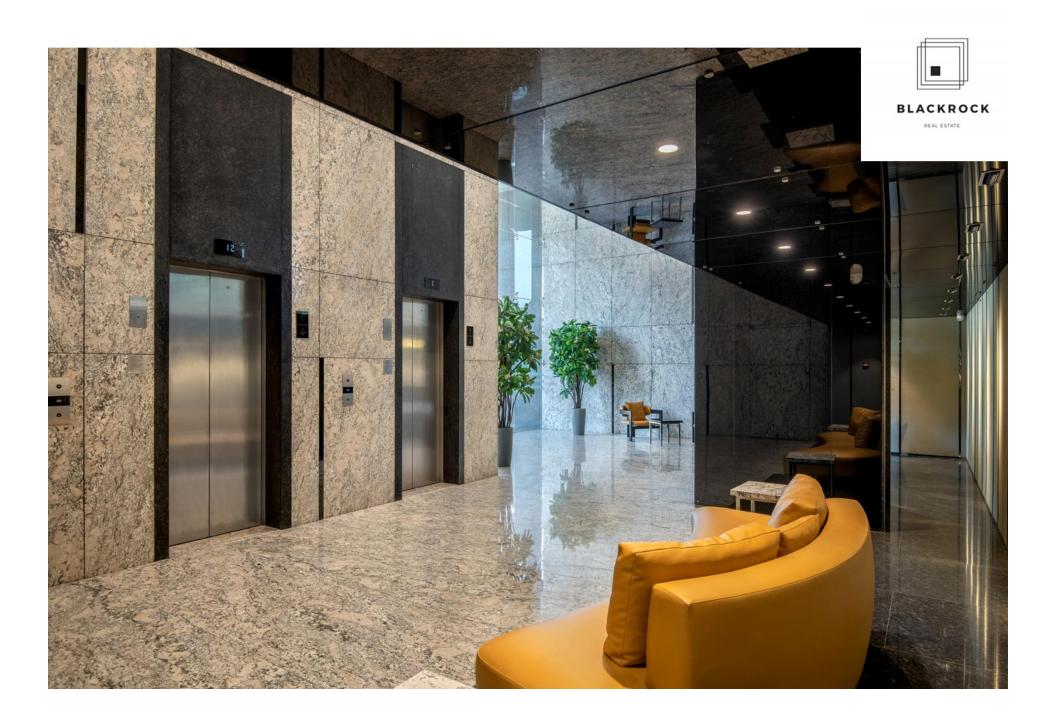

# Pre-Leased Grade A Commercial

Pune.























# **Property Details & Preleased Calculations:**

| Useable Carpet Area           | 9,405 sq ft       |  |
|-------------------------------|-------------------|--|
| Chargeable Area               | 13,247 sq ft      |  |
| Agreement                     | 9 Years           |  |
| Lock In                       | 9 Years           |  |
| Escalation                    | 5% Every Year     |  |
| Deposit                       | Rs 67,56,000/-    |  |
| Maintainence Amount per month | Rs 97,200/- + GST |  |
| Maintainence Paid by          | Paid by Lessor    |  |
| Property Tax Amount (Approx)  | Rs 9,00,000/-     |  |
| Property Tax Paid by          | Paid by Lessor    |  |
| Lease Start Date              | 15-Sep-23         |  |

| Area                   | Rent / Sft | Rent Amt  |
|--