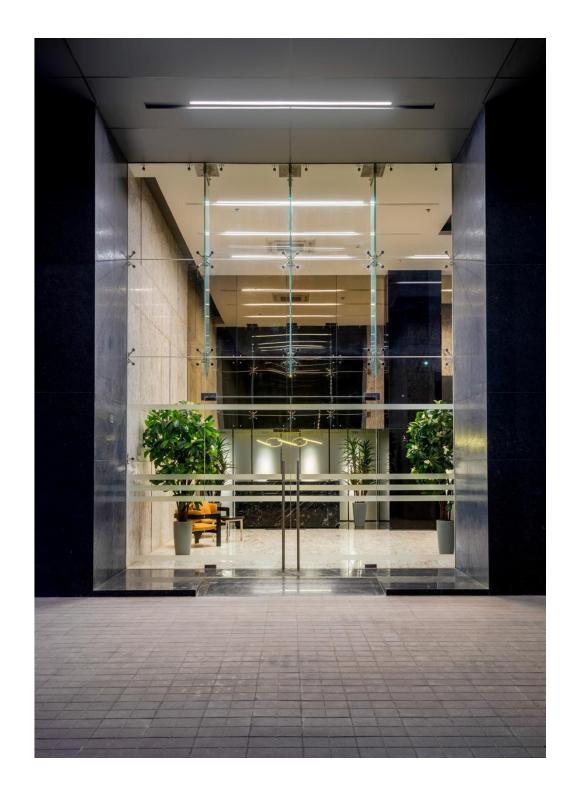

# Pre-Leased Grade A Commercial

Pune.























# **Property Details & Preleased Calculations:**

| Useable Carpet Area           | 9,405 sq ft       |  |
|-------------------------------|-------------------|--|
| Chargeable Area               | 13,247 sq ft      |  |
| Agreement                     | 9 Years           |  |
| Lock In                       | 9 Years           |  |
| Escalation                    | 5% Every Year     |  |
| Deposit                       | Rs 67,56,000/-    |  |
| Maintainence Amount per month | Rs 97,200/- + GST |  |
| Maintainence Paid by          | Paid by Lessor    |  |
| Property Tax Amount (Approx)  | Rs 9,00,000/-     |  |
| Property Tax Paid by          | Paid by Lessor    |  |
| Lease Start Date              | 15-Sep-23         |  |

| Area                   | Rent / Sft | Rent Amt  |