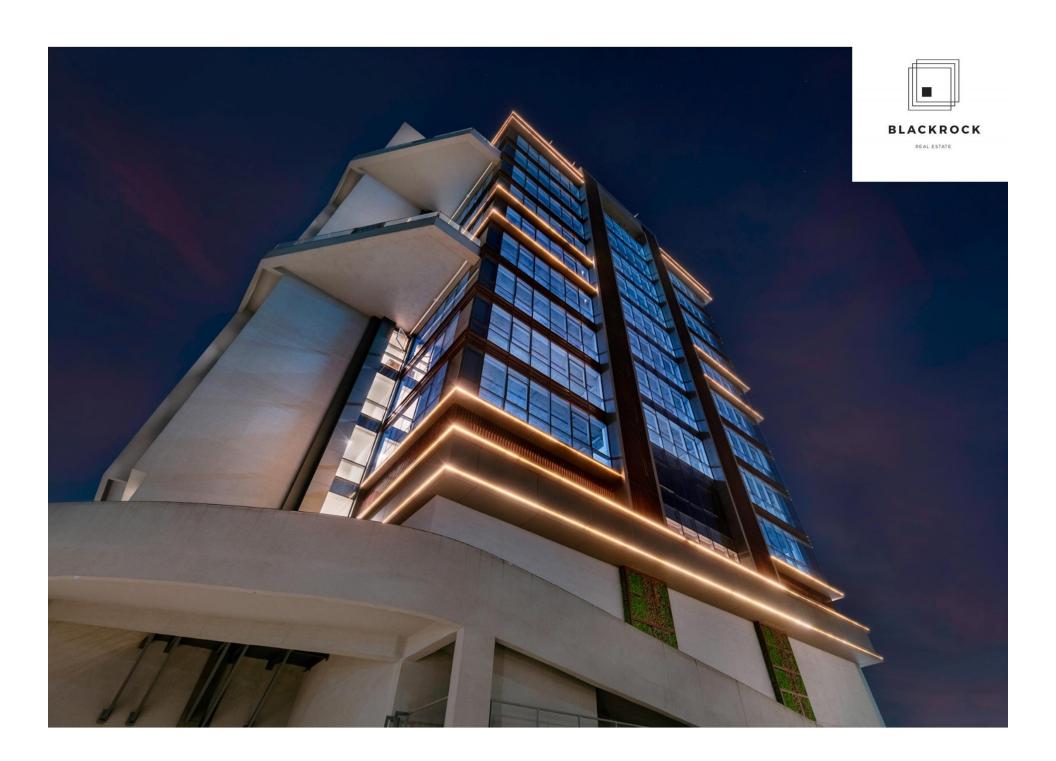

# Pre-Leased Grade A Commercial

Pune.























# **Property Details & Preleased Calculations:**

| Useable Carpet Area           | 9,405 sq ft       |  |
|-------------------------------|-------------------|--|
| Chargeable Area               | 13,247 sq ft      |  |
| Agreement                     | 9 Years           |  |
| Lock In                       | 9 Years           |  |
| Escalation                    | 5% Every Year     |  |
| Deposit                       | Rs 67,56,000/-    |  |
| Maintainence Amount per month | Rs 97,200/- + GST |  |
| Maintainence Paid by          | Paid by Lessor    |  |
| Property Tax Amount (Approx)  | Rs 9,00,000/-     |  |
| Property Tax Paid by          | Paid by Lessor    |  |
| Lease Start Date              | 15-Sep-23         |  |

| Area                   | Rent / Sft | Rent Am